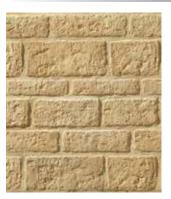

#### THE BRADSTONE RANGE

Rough Dressed Iron Ham

Rough Dressed Southwold

Square Dressed Buff

Square Dressed Pennine

Traditional Cotswold

Rough Dressed Cotswold

Printed colour samples are as accurate as the printing techniques allow and are for guidance only. It should be noted that as materials used in the manufacture are from natural sources variations in shade, texture and dimensions can occur.