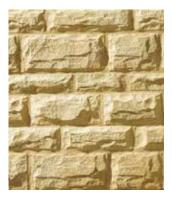

#### THE BRADSTONE RANGE

Rough Dressed Iron Ham

Rough Dressed Southwold

Square Dressed Buff

Square Dressed Pennine

Traditional Cotswold

Rough Dressed Cotswold

Printed colour samples are as accurate as the printing techniques allow and are for guidance only. It should be noted that as materials used in the manufacture are from natural sources variations in shade, texture and dimensions can occur.