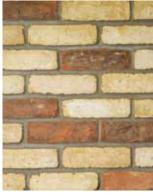

Old Beaufort

Sanded Red Stock

Printed colour samples are as accurate as the printing techniques allow and are for guidance only. It should be noted that as materials used in the manufacture are from natural sources variations in shade, texture and dimensions can occur.