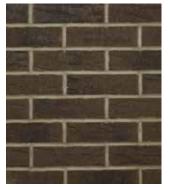

#### THE BRITANNIA RANGE

7400 Deep Red Sanded

R100 Smooth White

697 Rustic Charcoal

7450 Montana

7429HL Autumn Leaves

686 Rustic Inferno Multi

684 Rustic Golden Multi