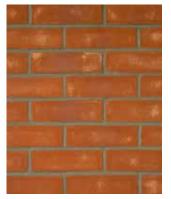

#### THE BRITANNIA RANGE

7400 Deep Red Sanded

R100 Smooth White

697 Rustic Charcoal

7450 Montana

7429HL Autumn Leaves

686 Rustic Inferno Multi

684 Rustic Golden Multi