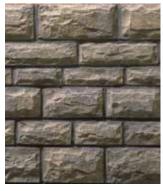

#### THE BRADSTONE RANGE

Rough Dressed Iron Ham

Rough Dressed Southwold

Square Dressed Buff

Square Dressed Pennine

Traditional Cotswold

Rough Dressed Cotswold

Printed colour samples are as accurate as the printing techniques allow and are for guidance only. It should be noted that as materials used in the manufacture are from natural sources variations in shade, texture and dimensions can occur.