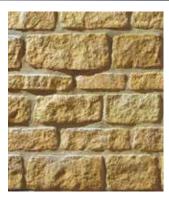

#### THE BRADSTONE RANGE

Rough Dressed Iron Ham

Rough Dressed Southwold

Square Dressed Buff

Square Dressed Pennine

Traditional Cotswold

Rough Dressed Cotswold

Printed colour samples are as accurate as the printing techniques allow and are for guidance only. It should be noted that as materials used in the manufacture are from natural sources variations in shade, texture and dimensions can occur.