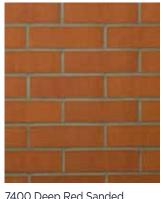

#### THE BRITANNIA RANGE

7400 Deep Red Sanded

R100 Smooth White

697 Rustic Charcoal

7450 Montana

7429HL Autumn Leaves

686 Rustic Inferno Multi

684 Rustic Golden Multi