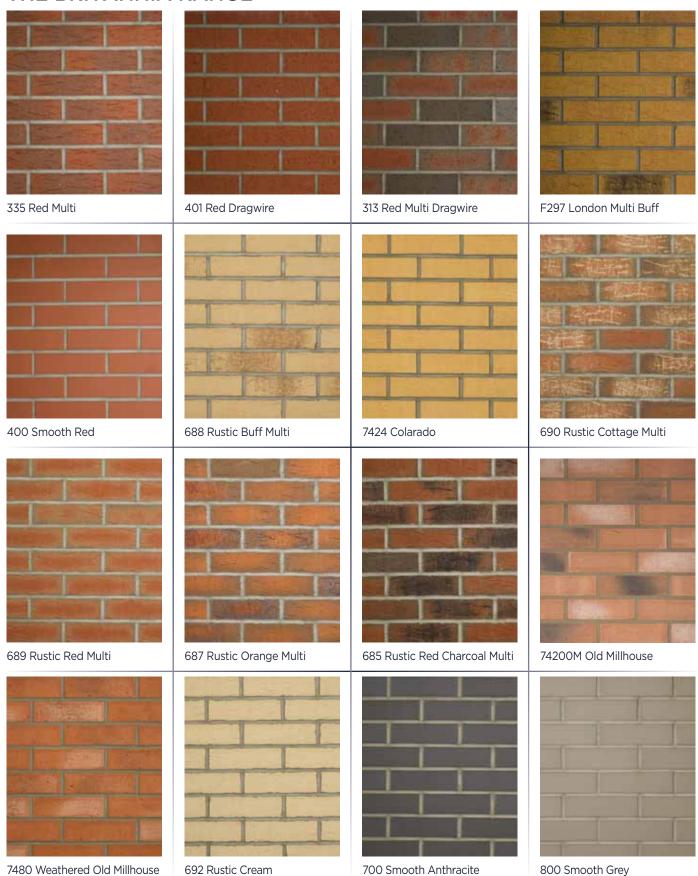

### THE BRITANNIA RANGE

Printed colour samples are as accurate as the printing techniques allow and are for guidance only. It should be noted that as materials used in the manufacture are from natural sources variations in shade, texture and dimensions can occur.