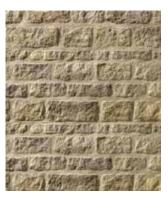

#### THE BRADSTONE RANGE

Rough Dressed Iron Ham

Rough Dressed Southwold

Square Dressed Buff

Square Dressed Pennine

Traditional Cotswold

Rough Dressed Cotswold

Printed colour samples are as accurate as the printing techniques allow and are for guidance only. It should be noted that as materials used in the manufacture are from natural sources variations in shade, texture and dimensions can occur.