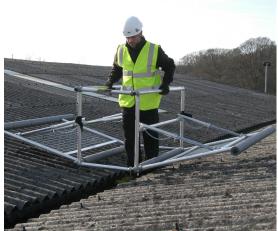

## Valley-Walk

Valley-Walk is a mobile walking frame for one or two persons, designed to aid access along valley gutters and to provide mobile roof cover.

Easy to transport and assemble, the unit features cushioned outriggers for comfort which are filled with safety mesh.

The Valley-Walk is suitable for typical symmetrical valleys and can be adjusted to suite asymmetrical designs such as northern lights.

• Length: wings 1000mmm L x 1350mm W (each)

Cage: 1480mm L x 555mm W (internal)