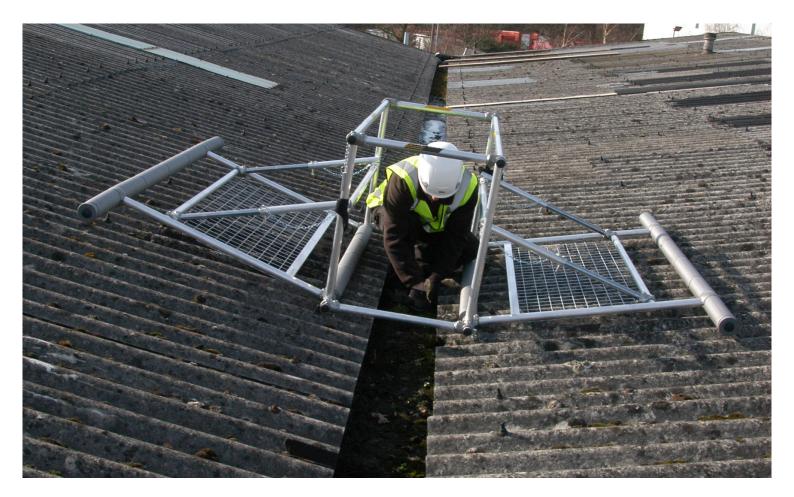

## Valley-Walk

Valley-Walk is a mobile walking frame for one or two persons, designed to aid access along valley gutters and to provide mobile roof cover.

Easy to transport and assemble, the unit features cushioned outriggers for comfort which are filled with safety mesh.

The Valley-Walk is suitable for typical symmetrical valleys and can be adjusted to suite asymmetrical designs such as northern lights.

• Length: wings 1000mmm L x 1350mm W (each)

Cage: 1480mm L x 555mm W (internal)