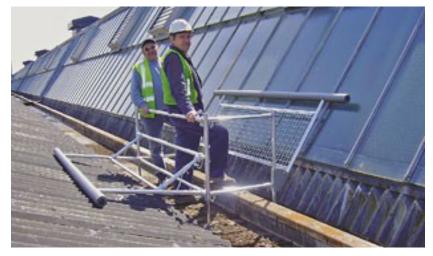

## Valley-Walk

Valley-Walk is a mobile walking frame for one or two persons, designed to aid access along valley gutters and to provide mobile roof cover.

Easy to transport and assemble, the unit features cushioned outriggers for comfort which are filled with safety mesh.

The Valley-Walk is suitable for typical symmetrical valleys and can be adjusted to suite asymmetrical designs such as northern lights.

• Length: wings 1000mmm L x 1350mm W (each)

Cage: 1480mm L x 555mm W (internal)