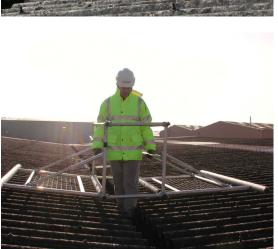

## Valley-Walk

Valley-Walk is a mobile walking frame for one or two persons, designed to aid access along valley gutters and to provide mobile roof cover.

Easy to transport and assemble, the unit features cushioned outriggers for comfort which are filled with safety mesh.

The Valley-Walk is suitable for typical symmetrical valleys and can be adjusted to suite asymmetrical designs such as northern lights.

• Length: wings 1000mmm L x 1350mm W (each)

Cage: 1480mm L x 555mm W (internal)