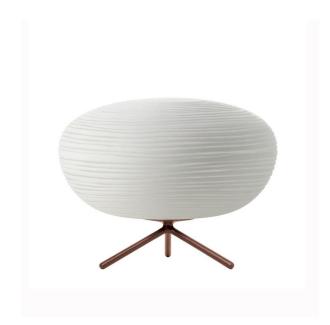

### Description -

Table lamp with diffused light. A collection of three diffuser shapes in handblown glass made using a glass-blowing procedure without turning the glass in the mould (referred to as "Stationary"); the striped effect is achieved using a mould with negative decorations which are repeated across the surface of the glass, which is subsequently ground manually "by belt" and which them undergoes immersion in acid in order to emphasise the plaster-like effect. The diffuser rests on a die cast zinc alloy tripod coated with epoxy powder paint with a rough finish on the metal surface. Available in two versions with G9 or E27 lamp holder, the version with the G9 lamp holder features a dimmer on the transparent cable for the gradual adjustment of brightness, white the version with the E27 lamp holder is fitted with an on/off switch.

#### General -

| Designer:    | Ludovica & Robeto Palomba           |
|--------------|-------------------------------------|
| Material:    | Blown satin glass / Lacquered metal |
| Finish:      | White                               |
| Height:      | 250mm                               |
| Base Width:  | N/A                                 |
| Cord Length: | 190mm                               |
|              |                                     |