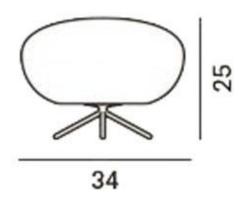

#### General -

| Designer:    | Ludovica & Robeto Palomba           |
|--------------|-------------------------------------|
| Material:    | Blown satin glass / Lacquered metal |
| Finish:      | White                               |
| Height:      | 250mm                               |
| Base Width:  | N/A                                 |
| Cord Length: | 190mm                               |
|              |                                     |