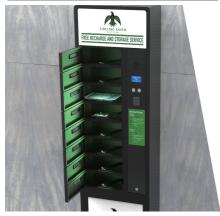

## 8 Lockers - Secured Electronic Locker

8 Secured lockers with electronic, opening and closing of lockers controlled by a password/PIN code. Can charge up to 24 Smartphones simultaneously. Sufficient locker space to charge standard tablets. Security access via master code.

## **Charger - Mobile Charger**

Multi-Cables in each locker which include Lightning Cable, Micro USB and Cable TYPE-C cables.

LED light inside each locker. Central control panel to store and retrieve devices.

## Advertising/Branding

Charging Station can be fully branded in vinyl wrap. Additional areas above and below lockers for advertising.

Dimensions
Height 190cm
Width 60cm
Depth 30cm
Weight 105kg

Power Output of Each Locker