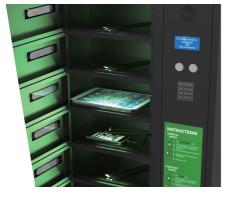

## 8 Lockers - Secured Electronic Locker

8 Secured lockers with electronic, opening and closing of lockers controlled by a password/PIN code. Can charge up to 24 Smartphones simultaneously. Sufficient locker space to charge standard tablets. Security access via master code.

## **Charger - Mobile Charger**

Multi-Cables in each locker which include Lightning Cable, Micro USB and Cable TYPE-C cables.

LED light inside each locker. Central control panel to store and retrieve devices.