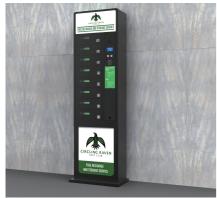

## 8 Lockers - Secured Electronic Locker

8 Secured lockers with electronic, opening and closing of lockers controlled by a password/PIN code. Can charge up to 24 Smartphones simultaneously. Sufficient locker space to charge standard tablets. Security access via master code.

## **Charger - Mobile Charger**

Multi-Cables in each locker which include Lightning Cable, Micro USB and Cable TYPE-C cables.

LED light inside each locker. Central control panel to store and retrieve devices.

## Advertising/Branding

Charging Station can be fully branded in vinyl wrap. Additional areas above and below lockers for advertising.

Dimensions
Height 190cm
Width 60cm
Depth 30cm
Weight 105kg

Power Output of Each Locker