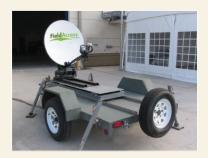

### Mobile Operations

Auto-acquire antenna mounted on a ruggedized trailer or vehicle designed for rapid and easy site moves.