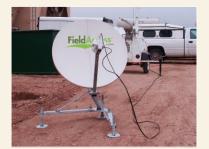

FieldAccess<sup>™</sup> is designed specifically for the communication requirements of drilling contractors, operators and service companies at land drilling sites and their associated field offices. Different VSAT antennas and mount types are available depending on the mobility of your operations.

### Mobile Operations

Auto-acquire antenna mounted on a ruggedized trailer or vehicle designed for rapid and easy site moves.