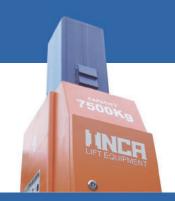

7500KG

**Axle Stand** 

with inner spring

Positions

1 set of 4 units

Spring-Loaded Wheels

Durable Heavy-Duty Tripod Stands

Great Maneuverability with Three