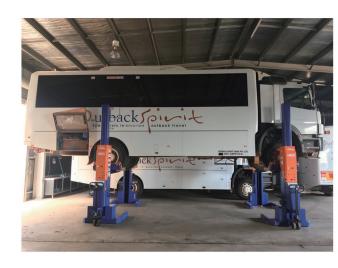

KP-75W 7500kg Wireless Mobile Lifting Column Systems

# **Wireless** 24v DC Wireless Mobile Lifting Column Systems

## INCA LIFT KP-75W & KP-55W

# 24v DC Wireless Mobil<mark>e Lifting Column Systems</mark>

- User-friendly operation through selector buttons on master controller for individual, paired and synchronized operation.
- SIEMENS PLC computer and rotating encoder provide continuous synchronization of all columns.
- Adjustable lifting forks accommodate the widest range of wheels without wheel reducer sleeves.
- Pallet jack allows easy movement of the columns.
- Heavy duty hydraulic system and bearings on carriages provide efficient, fast and easy lifting.
- LCD screen with keyboard provides multiple settings and vision of lifting height.
- Independent mechanical locking system and emergency switch on every column provide highest safety assurance.
- The superior control system combined with unique hydraulic synchronization system ensures smooth lifting & lowering movenment over the complete travel.