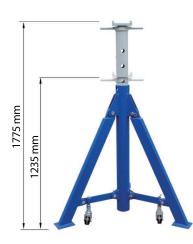

7500KG

**Axle Stand** 

with inner spring

Positions

1 set of 4 units

Spring-Loaded Wheels

Durable Heavy-Duty Tripod Stands

Great Maneuverability with Three

Adjustment Pin for Different Height

Spiralling auxiliary height 65mm

- Extendable to 6 columns.
- 24v electrical adapter port on side.
- LED lights.