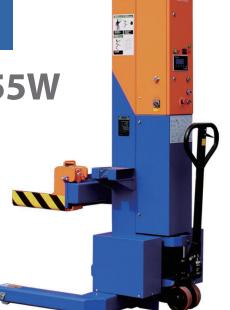

# **KP-55W**

Automatic safety lock and high-power antenna

LCD screen with keyboard offers easy to read visuals of multiple settings and lifting height.

Easy forklift bracket

Adjustable lifting forks.

Heavy-duty pallet jack allows easy movement of the columns.

Adjustable fork tines for every vehicle