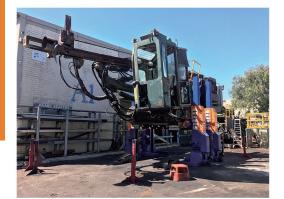

# **Wireless** 24v DC Wireless Mobile Lifting Column Systems

## INCA LIFT KP-75W & KP-55W

# 24v DC Wireless Mobil<mark>e Lifting Column Systems</mark>

- User-friendly operation through selector buttons on master controller for individual, paired and synchronized operation.
- SIEMENS PLC computer and rotating encoder provide continuous synchronization of all columns.
- Adjustable lifting forks accommodate the widest range of wheels without wheel reducer sleeves.
- Pallet jack allows easy movement of the columns.
- Heavy duty hydraulic system and bearings on carriages provide efficient, fast and easy lifting.
- LCD screen with keyboard provides multiple settings and vision of lifting height.
- Independent mechanical locking system and emergency switch on every column provide highest safety assurance.
- The superior control system combined with unique hydraulic synchronization system ensures smooth lifting & lowering movenment over the complete travel.