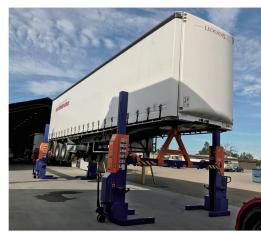

KP-75W 7500kg Wireless Mobile Lifting Column Systems

# **Wireless** 24v DC Wireless Mobile Lifting Column Systems

## INCA LIFT KP-75W & KP-55W

# 24v DC Wireless Mobil<mark>e Lifting Column Systems</mark>

- User-friendly operation through selector buttons on master controller for individual, paired and synchronized operation.
- SIEMENS PLC computer and rotating encoder provide continuous synchronization of all columns.
- Adjustable lifting forks accommodate the widest range of wheels without wheel reducer sleeves.
- Pallet jack allows easy movement of the columns.
- Heavy duty hydraulic system and bearings on carriages provide efficient, fast and easy lifting.
- LCD screen with keyboard provides multiple settings and vision of lifting height.
- Independent mechanical locking system and emergency switch on every column provide highest safety assurance.
- The superior control system combined with unique hydraulic synchronization system ensures smooth lifting & lowering movenment over the complete travel.