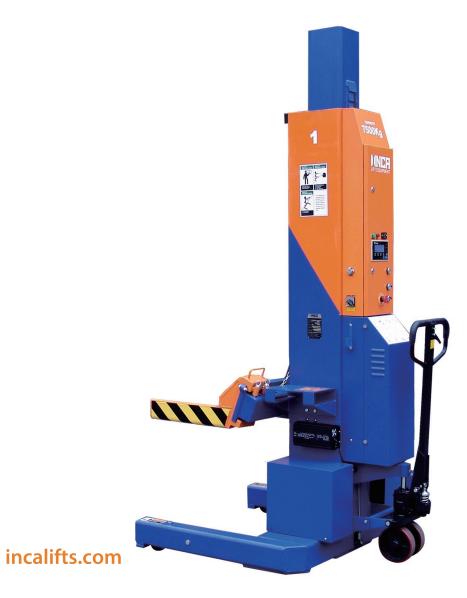

# **Wireless** 24v DC Wireless Mobile Lifting Column Systems

# 24v DC Wireless Mobil<mark>e Lifting Column Systems</mark>

- User-friendly operation through selector buttons on master controller for individual, paired and synchronized operation.
- SIEMENS PLC computer and rotating encoder provide continuous synchronization of all columns.
- Adjustable lifting forks accommodate the widest range of wheels without wheel reducer sleeves.
- Pallet jack allows easy movement of the columns.
- Heavy duty hydraulic system and bearings on carriages provide efficient, fast and easy lifting.
- LCD screen with keyboard provides multiple settings and vision of lifting height.
- Independent mechanical locking system and emergency switch on every column provide highest safety assurance.
- The superior control system combined with unique hydraulic synchronization system ensures smooth lifting & lowering movenment over the complete travel.

# **KP-55W**

Automatic safety lock and high-power antenna

LCD screen with keyboard offers easy to read visuals of multiple settings and lifting height.

Easy forklift bracket

Adjustable lifting forks.

Heavy-duty pallet jack allows easy movement of the columns.