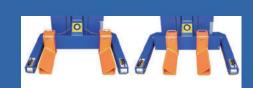

nd vision of lifting height.
- Independent mechanical locking system and emergency switch on every column provide highest safety assurance.
- The superior control system combined with unique hydraulic synchronization system ensures smooth lifting & lowering movenment over the complete travel.

7500KG

**Axle Stand** 

with inner spring

Positions

1 set of 4 units

Spring-Loaded Wheels

Durable Heavy-Duty Tripod Stands

Great Maneuverability with Three

Adjustment Pin for Different Height

Spiralling auxiliary height 65mm

- Extendable to 6 columns.
- 24v electrical adapter port on side.
- LED lights.



# **KP-55W**





Automatic safety lock and high-power antenna





LCD screen with keyboard offers easy to read visuals of multiple settings and lifting height.



Easy forklift bracket



Adjustable lifting forks.



Heavy-duty pallet jack allows easy movement of the columns.



Adjustable fork tines for every vehicle

## Specification

| Operation voltage             |
|-------------------------------|
| Charging power                |
| Clearance from fork to column |
| _ifting / lowering time       |
| Noise level                   |
| Max. floor surface pressure   |
| (per front wheel)             |
| Max.distance between          |
| ifting columns                |
| Height overall                |
| Width overall                 |
| _ifting height                |
| _ifting capacity              |
| Net weight                    |

#### **KP-75W**

230V/1PH /lax 70db(A)

#### **KP-55W**

Max 70db(A)

12 m