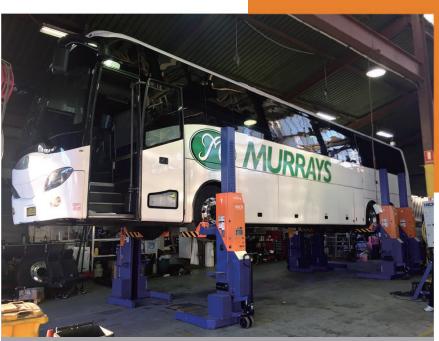

KP-75W 7500kg Wireless Mobile Lifting Column Systems

# **Wireless** 24v DC Wireless Mobile Lifting Column Systems

## INCA LIFT KP-75W & KP-55W

# 24v DC Wireless Mobil<mark>e Lifting Column Systems</mark>

- User-friendly operation through selector buttons on master controller for individual, paired and synchronized operation.
- SIEMENS PLC computer and rotating encoder provide continuous synchronization of all columns.
- Adjustable lifting forks accommodate the widest range of wheels without wheel reducer sleeves.
- Pallet jack allows easy movement of the columns.
- Heavy duty hydraulic system and bearings on carriages provide efficient, fast and easy lifting.
- LCD screen with keyboard provides multiple settings and vision of lifting height.
- Independent mechanical locking system and emergency switch on every column provide highest safety assurance.
- The superior control system combined with unique hydraulic synchronization system ensures smooth lifting & lowering movenment over the complete travel.