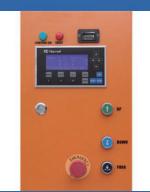

# 24v DC Wireless Mobil<mark>e Lifting Column Systems</mark>

- User-friendly operation through selector buttons on master controller for individual, paired and synchronized operation.
- SIEMENS PLC computer and rotating encoder provide continuous synchronization of all columns.
- Adjustable lifting forks accommodate the widest range of wheels without wheel reducer sleeves.
- Pallet jack allows easy movement of the columns.
- Heavy duty hydraulic system and bearings on carriages provide efficient, fast and easy lifting.
- LCD screen with keyboard provides multiple settings and vision of lifting height.
- Independent mechanical locking system and emergency switch on every column provide highest safety assurance.
- The superior control system combined with unique hydraulic synchronization system ensures smooth lifting & lowering movenment over the complete travel.