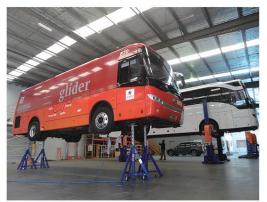

# **Wireless** 24v DC Wireless Mobile Lifting Column Systems

## INCA LIFT KP-75W & KP-55W

# 24v DC Wireless Mobil<mark>e Lifting Column Systems</mark>

- User-friendly operation through selector buttons on master controller for individual, paired and synchronized operation.
- SIEMENS PLC computer and rotating encoder provide continuous synchronization of all columns.
- Adjustable lifting forks accommodate the widest range of wheels without wheel reducer sleeves.
- Pallet jack allows easy movement of the columns.
- Heavy duty hydraulic system and bearings on carriages provide efficient, fast and easy lifting.
- LCD screen with keyboard provides multiple settings and vision of lifting height.
- Independent mechanical locking system and emergency switch on every column provide highest safety assurance.
- The superior control system combined with unique hydraulic synchronization system ensures smooth lifting & lowering movenment over the complete travel.