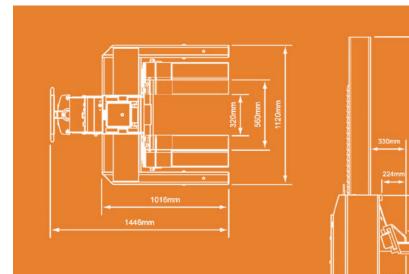

## Specification

| Operation voltage             |
|-------------------------------|
| Charging power                |
| Clearance from fork to column |
| _ifting / lowering time       |
| Noise level                   |
| Max. floor surface pressure   |
| (per front wheel)             |
| Max.distance between          |
| ifting columns                |
| Height overall                |
| Width overall                 |
| _ifting height                |
| _ifting capacity              |
| Net weight                    |

#### **KP-75W**

230V/1PH /lax 70db(A)

#### **KP-55W**

Max 70db(A)

12 m