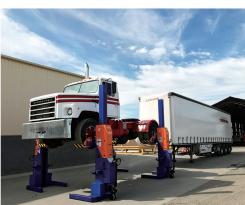

# **Wireless** 24v DC Wireless Mobile Lifting Column Systems

## INCA LIFT KP-75W & KP-55W

# 24v DC Wireless Mobil<mark>e Lifting Column Systems</mark>

- User-friendly operation through selector buttons on master controller for individual, paired and synchronized operation.
- SIEMENS PLC computer and rotating encoder provide continuous synchronization of all columns.
- Adjustable lifting forks accommodate the widest range of wheels without wheel reducer sleeves.
- Pallet jack allows easy movement of the columns.
- Heavy duty hydraulic system and bearings on carriages provide efficient, fast and easy lifting.
- LCD screen with keyboard provides multiple settings and vision of lifting height.
- Independent mechanical locking system and emergency switch on every column provide highest safety assurance.
- The superior control system combined with unique hydraulic synchronization system ensures smooth lifting & lowering movenment over the complete travel.