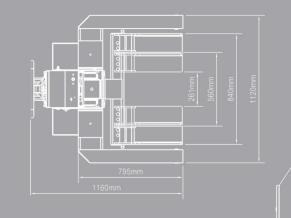

## Specification

| Operation voltage             |
|-------------------------------|
| Charging power                |
| Clearance from fork to column |
| _ifting / lowering time       |
| Noise level                   |
| Max. floor surface pressure   |
| (per front wheel)             |
| Max.distance between          |
| ifting columns                |
| Height overall                |
| Width overall                 |
| _ifting height                |
| _ifting capacity              |
| Net weight                    |