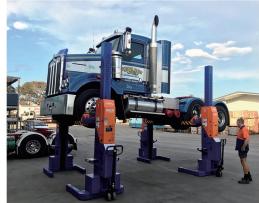

# **Wireless** 24v DC Wireless Mobile Lifting Column Systems

## INCA LIFT KP-75W & KP-55W

# 24v DC Wireless Mobil<mark>e Lifting Column Systems</mark>

- User-friendly operation through selector buttons on master controller for individual, paired and synchronized operation.
- SIEMENS PLC computer and rotating encoder provide continuous synchronization of all columns.
- Adjustable lifting forks accommodate the widest range of wheels without wheel reducer sleeves.
- Pallet jack allows easy movement of the columns.
- Heavy duty hydraulic system and bearings on carriages provide efficient, fast and easy lifting.
- LCD screen with keyboard provides multiple settings and vision of lifting height.
- Independent mechanical locking system and emergency switch on every column provide highest safety assurance.
- The superior control system combined with unique hydraulic synchronization system ensures smooth lifting & lowering movenment over the complete travel.