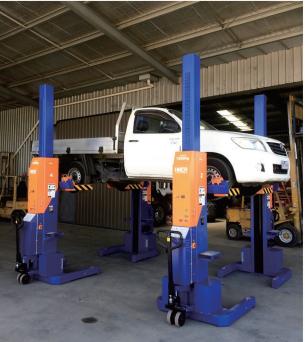

# **Wireless** 24v DC Wireless Mobile Lifting Column Systems

## INCA LIFT KP-75W & KP-55W

# 24v DC Wireless Mobil<mark>e Lifting Column Systems</mark>

- User-friendly operation through selector buttons on master controller for individual, paired and synchronized operation.
- SIEMENS PLC computer and rotating encoder provide continuous synchronization of all columns.
- Adjustable lifting forks accommodate the widest range of wheels without wheel reducer sleeves.
- Pallet jack allows easy movement of the columns.
- Heavy duty hydraulic system and bearings on carriages provide efficient, fast and easy lifting.
- LCD screen with keyboard provides multiple settings and vision of lifting height.
- Independent mechanical locking system and emergency switch on every column provide highest safety assurance.
- The superior control system combined with unique hydraulic synchronization system ensures smooth lifting & lowering movenment over the complete travel.