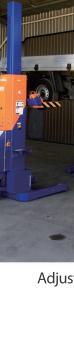

Adjustment Pin for Different Height

Spiralling auxiliary height 65mm

- Extendable to 6 columns.
- 24v electrical adapter port on side.
- LED lights.