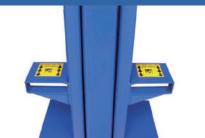

# **KP-55W**

Automatic safety lock and high-power antenna

LCD screen with keyboard offers easy to read visuals of multiple settings and lifting height.

Easy forklift bracket

Adjustable lifting forks.

Heavy-duty pallet jack allows easy movement of the columns.