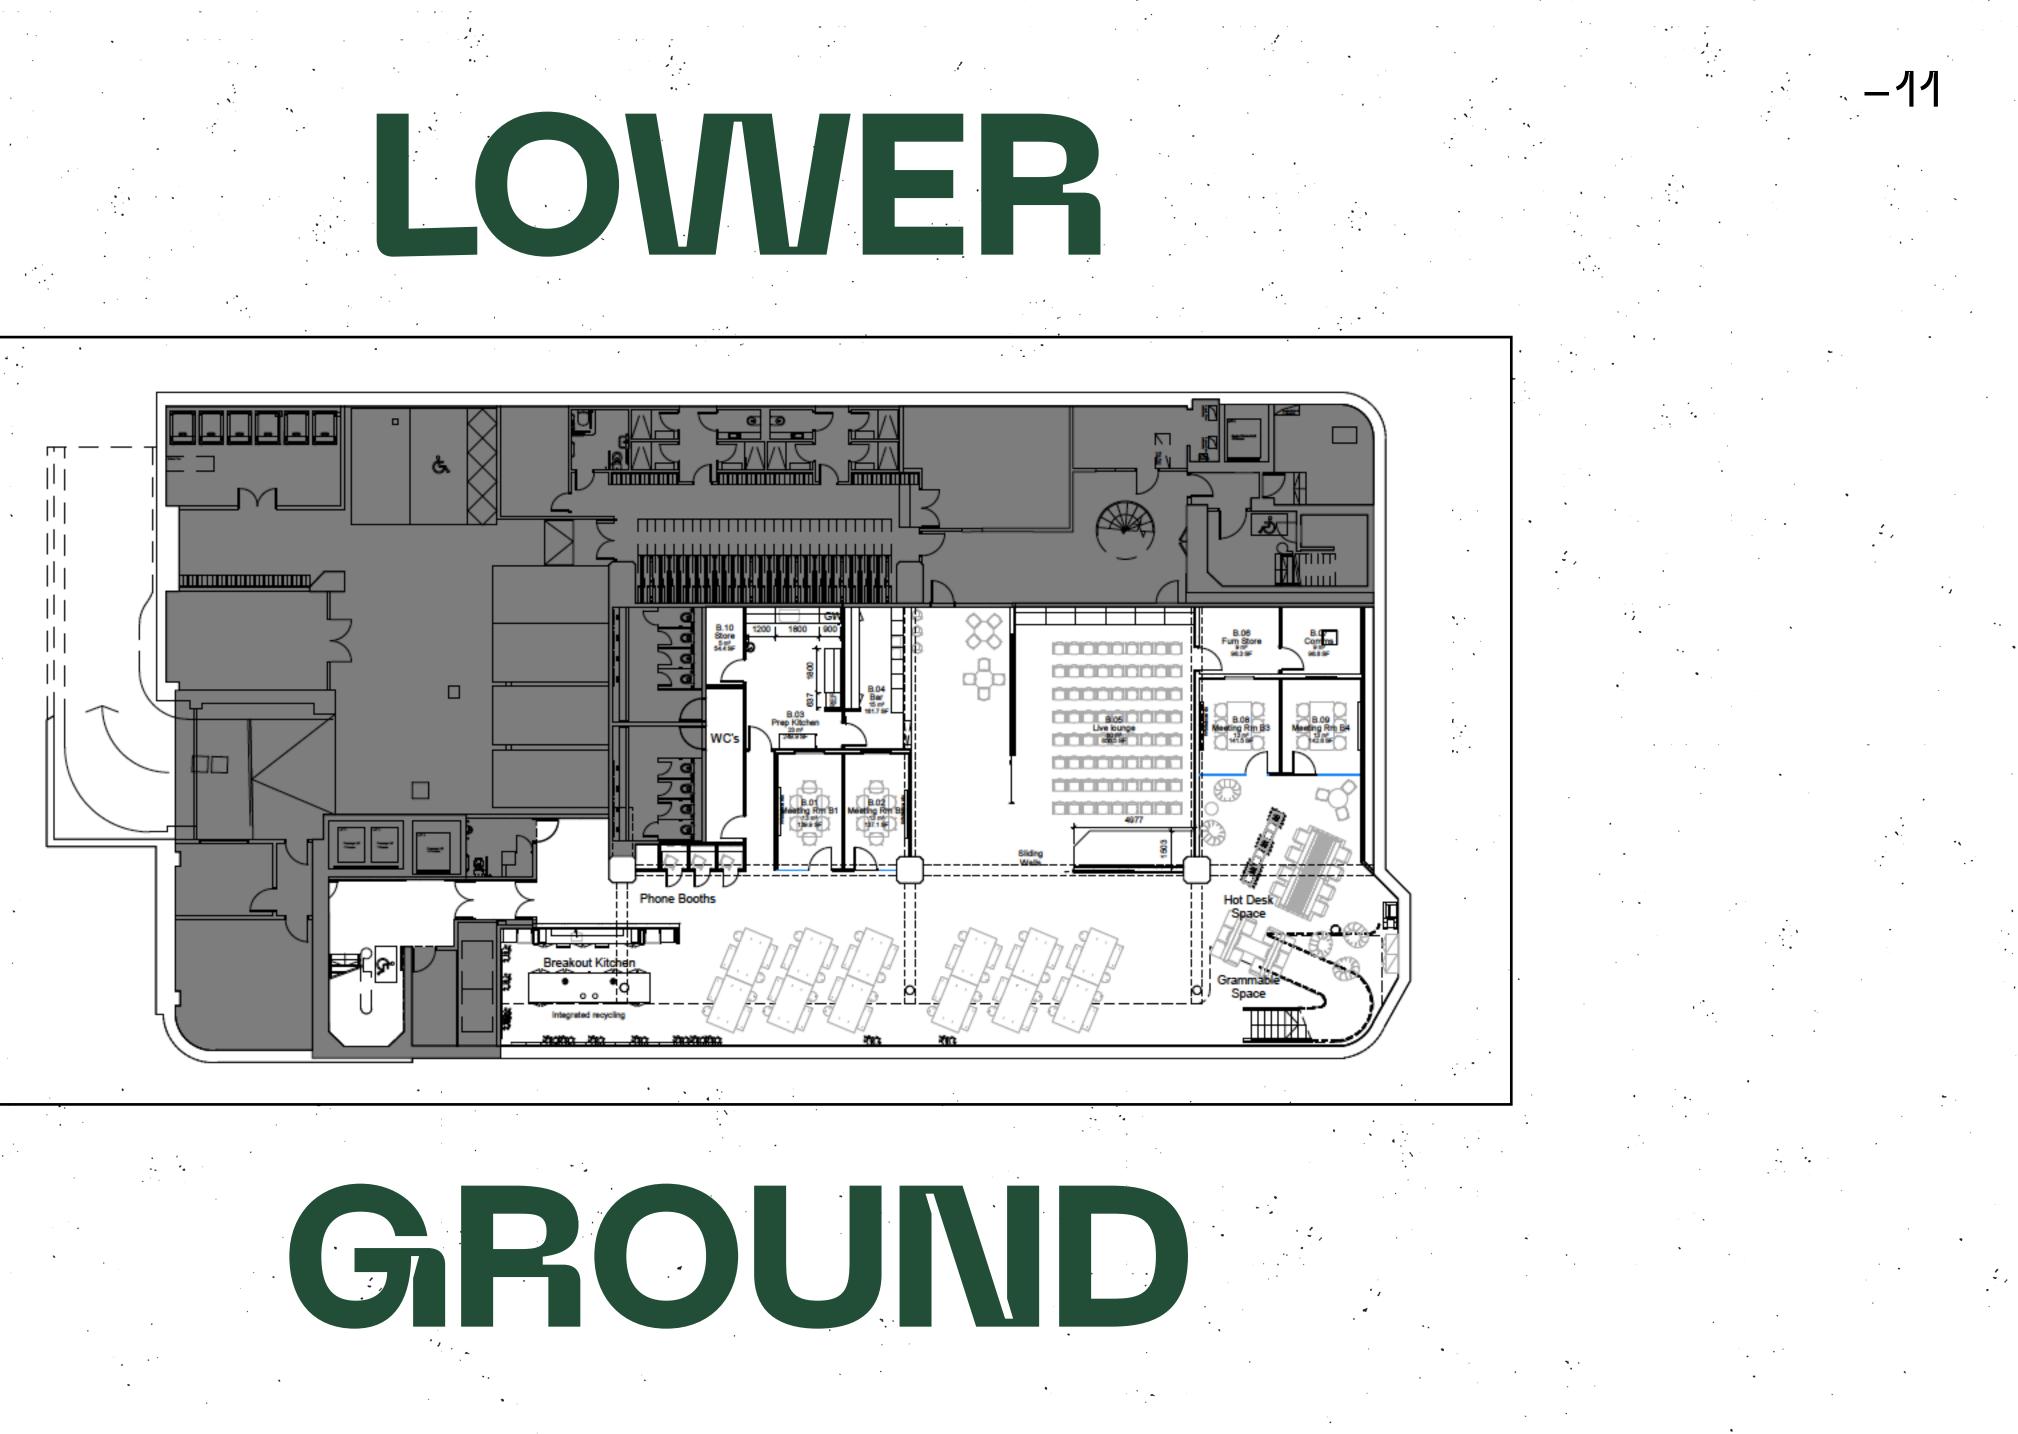

Huckletree Ancoats is our first Northern hub, bringing together a community of creatives, investors and entrepreneurs who're changing our world across digital lifestyle, media and tech.

- 28,000 sqft 2
- Private Studios
- Resident Desks
- Flexible Hot Desking Zones
- Podcast Booth
- Imaginarium Meditation Space
- Live Lounge Event Space
- Games Room