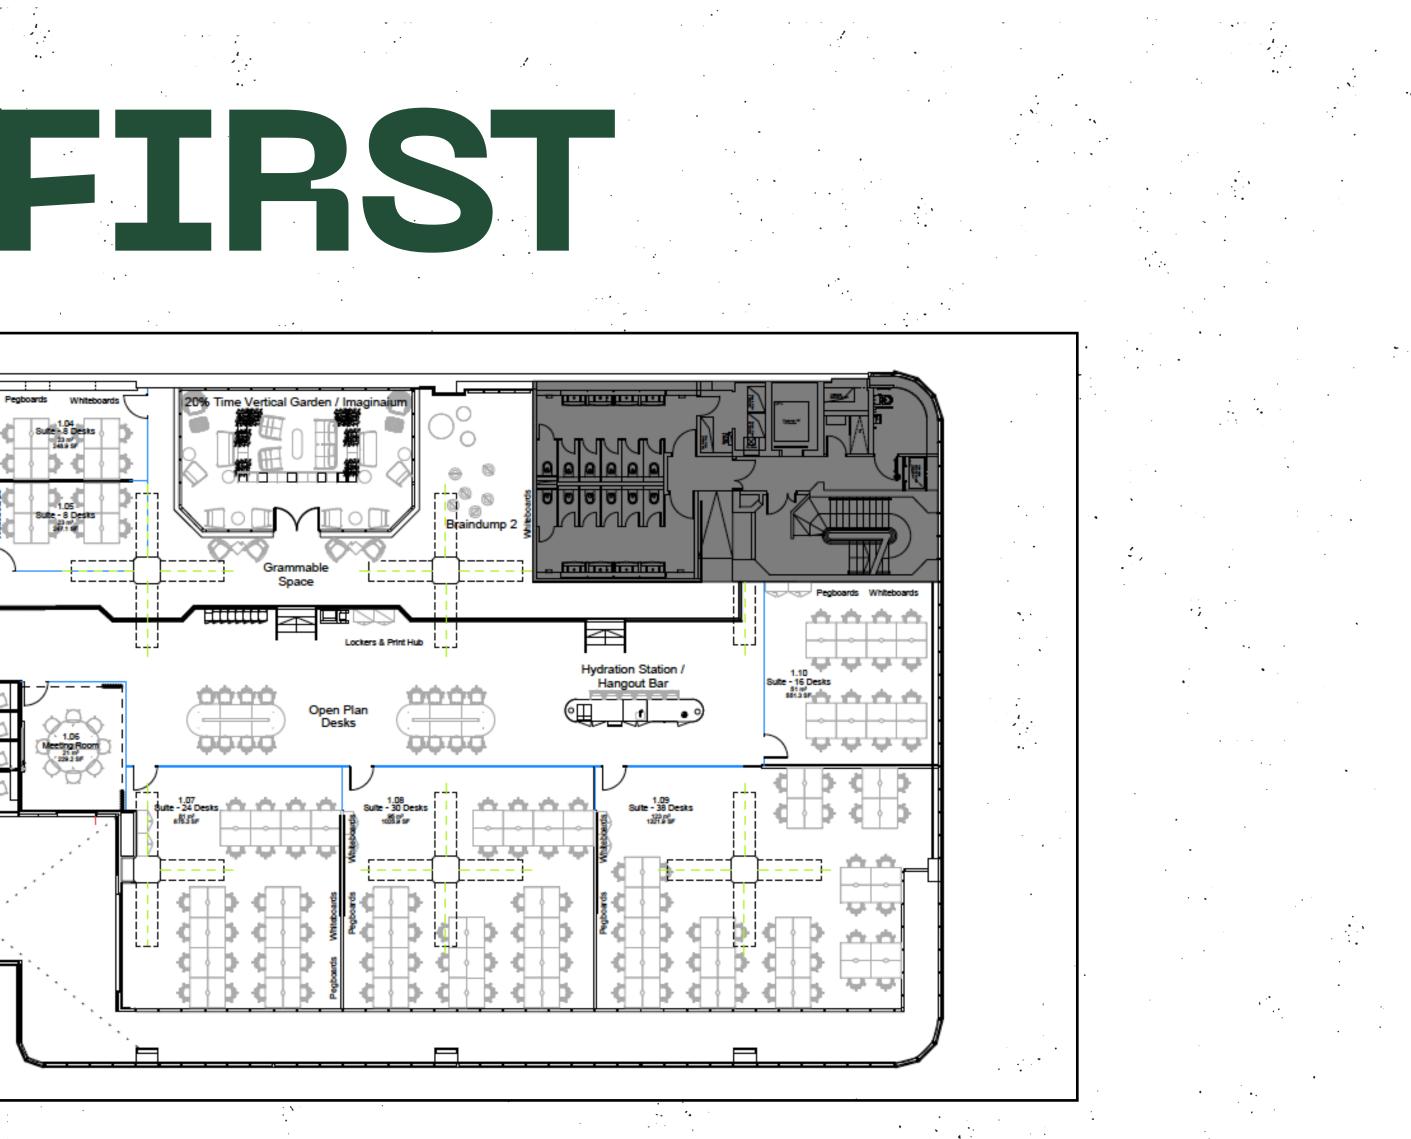

Huckletree Ancoats is our first Northern hub, bringing together a community of creatives, investors and entrepreneurs who're changing our world across digital lifestyle, media and tech.

- 28,000 sqft 2
- Private Studios
- Resident Desks
- Flexible Hot Desking Zones
- Podcast Booth
- Imaginarium Meditation Space
- Live Lounge Event Space
- Games Room

## Private Studios:

Your own private HQ, inside Huckletree Ancoats. Private Studios range from 8 to 30 person capacities, and includes 24/7 access for you and your team, meeting room credits and your own registered mailing address.

## Hotdesking & Resident Desks:

On the move? Stay productive with a flexible light or unlimited membership giving you access to our hotdesking areas. This is one for the early stage startups, solo entrepreneurs and jet setters.

For something a bit more permanent, resident membership offers you a dedicated desk in the open plan workspace of Huckletree Ancoats. Create your team's base, at the heart of the community and enjoy 24/7 access and meeting room credits.

## Meeting Rooms:

Whether it's a team catch up, interview or board meeting, Huckletree Ancoats' meeting rooms have got you covered. Ranging from 2-20 people, and complete with HD screens, HDMI connectivity and tea/coffee for you and your guests.