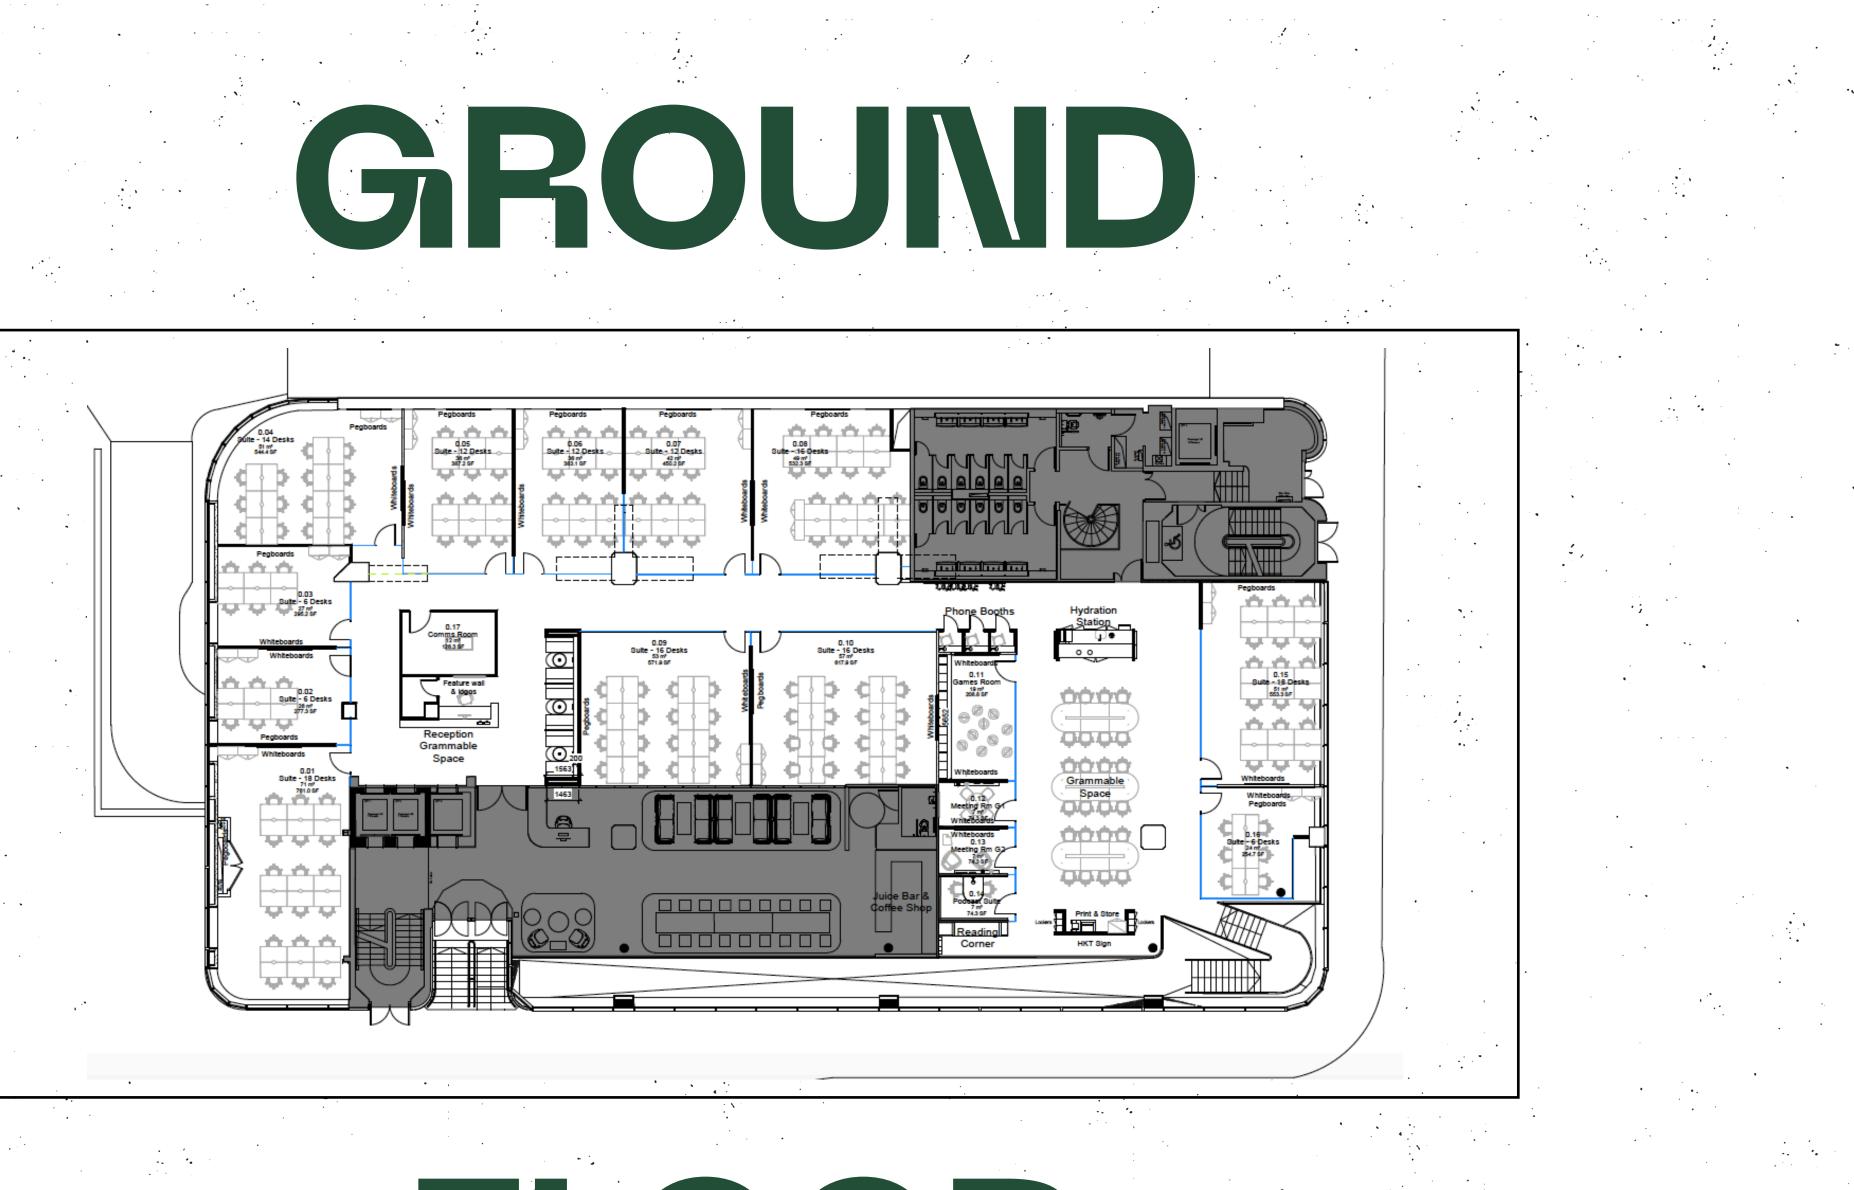

Huckletree Ancoats is our first Northern hub, bringing together a community of creatives, investors and entrepreneurs who're changing our world across digital lifestyle, media and tech.

- 28,000 sqft 2
- Private Studios
- Resident Desks
- Flexible Hot Desking Zones
- Podcast Booth
- Imaginarium Meditation Space
- Live Lounge Event Space
- Games Room