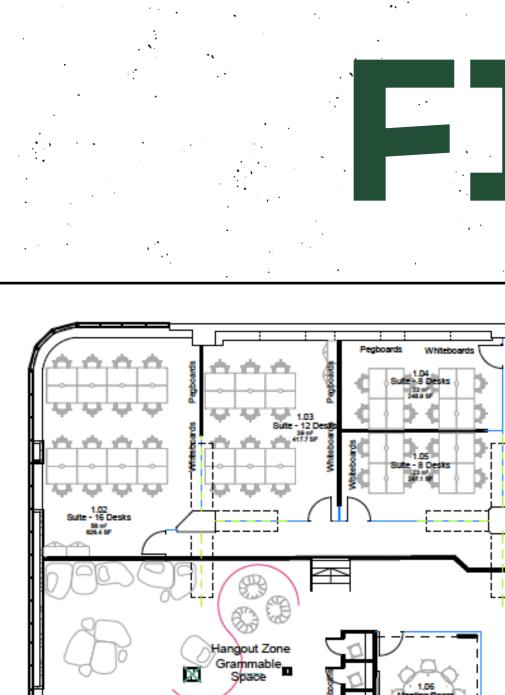

Huckletree Ancoats is our first Northern hub, bringing together a community of creatives, investors and entrepreneurs who're changing our world across digital lifestyle, media and tech.

- 28,000 sqft 2
- Private Studios
- Resident Desks
- Flexible Hot Desking Zones
- Podcast Booth
- Imaginarium Meditation Space
- Live Lounge Event Space
- Games Room

## Private Studios:

Your own private HQ, inside Huckletree Ancoats. Private Studios range from 8 to 30 person capacities, and includes 24/7 access for you and your team, meeting room credits and your own registered mailing address.

## Hotdesking & Resident Desks:

On the move? Stay productive with a flexible light or unlimited membership giving you access to our hotdesking areas. This is one for the early stage startups, solo entrepreneurs and jet setters.

For something a bit more permanent, resident membership offers you a dedicated desk in the open plan workspace of Huckletree Ancoats. Create your team's base, at the heart of the community and enjoy 24/7 access and meeting room credits.

## Meeting Rooms:

Whether it's a team catch up, interview or board meeting, Huckletree Ancoats' meeting rooms have got you covered. Ranging from 2-20 people, and complete with HD screens, HDMI connectivity and tea/coffee for you and your guests.