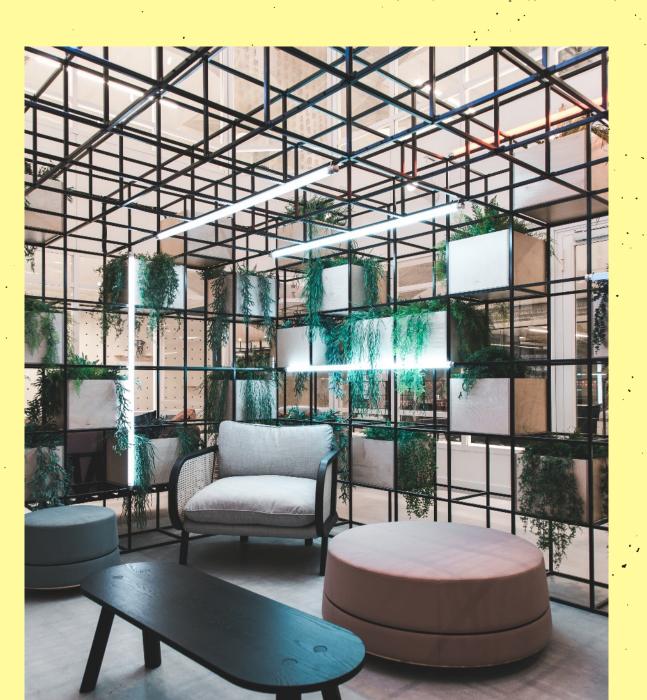

## The History:

Built in 1939, the Grade-II listed Express Building is a Manchester landmark. Designed by engineer Sir Owen Williams, its housed the Daily Express newspaper until the late 80s.

A masterpiece of Art Deco architecture, the Express Building remains an icon of Northern creativity and industrial innovation - and is the ideal setting for the city's new wave of original minds.

## Digital Lifestyle & Media Hub:

We curate our spaces; we bring in teams and businesses who share similar values with a particular mindset, who want to giveback, share what they know and contribute to the ecosystem.

Huckletree Ancoats is our first Northern hub, bringing together a community of creatives, investors and entrepreneurs who're changing our world across digital lifestyle, media and tech.





- 28,000 sqft 2
- Private Studios
- Resident Desks
- Flexible Hot Desking Zones
- Podcast Booth
- Imaginarium Meditation Space
- Live Lounge Event Space
- Games Room





## The Neighbourhood:

Recently named 27th in Time Out's top 50 coolest neighbourhood's in the world, Ancoats is a prime destination for both Manchester's young creatives and scaling businesses.

Currently experiencing a cultural · revival, Ancoats is also the epicentre of a burgeoning food scene, with local spot Mana recently receiving of the city's first Michelin star in forty years.

No mind is an island. As a Huckletree citizen, you have an exclusive invite to our cultural programme, with a monthly schedule of tech, wellness and upskilling workshops, Q&As and bootcamps. Look out for audiences with thought leaders