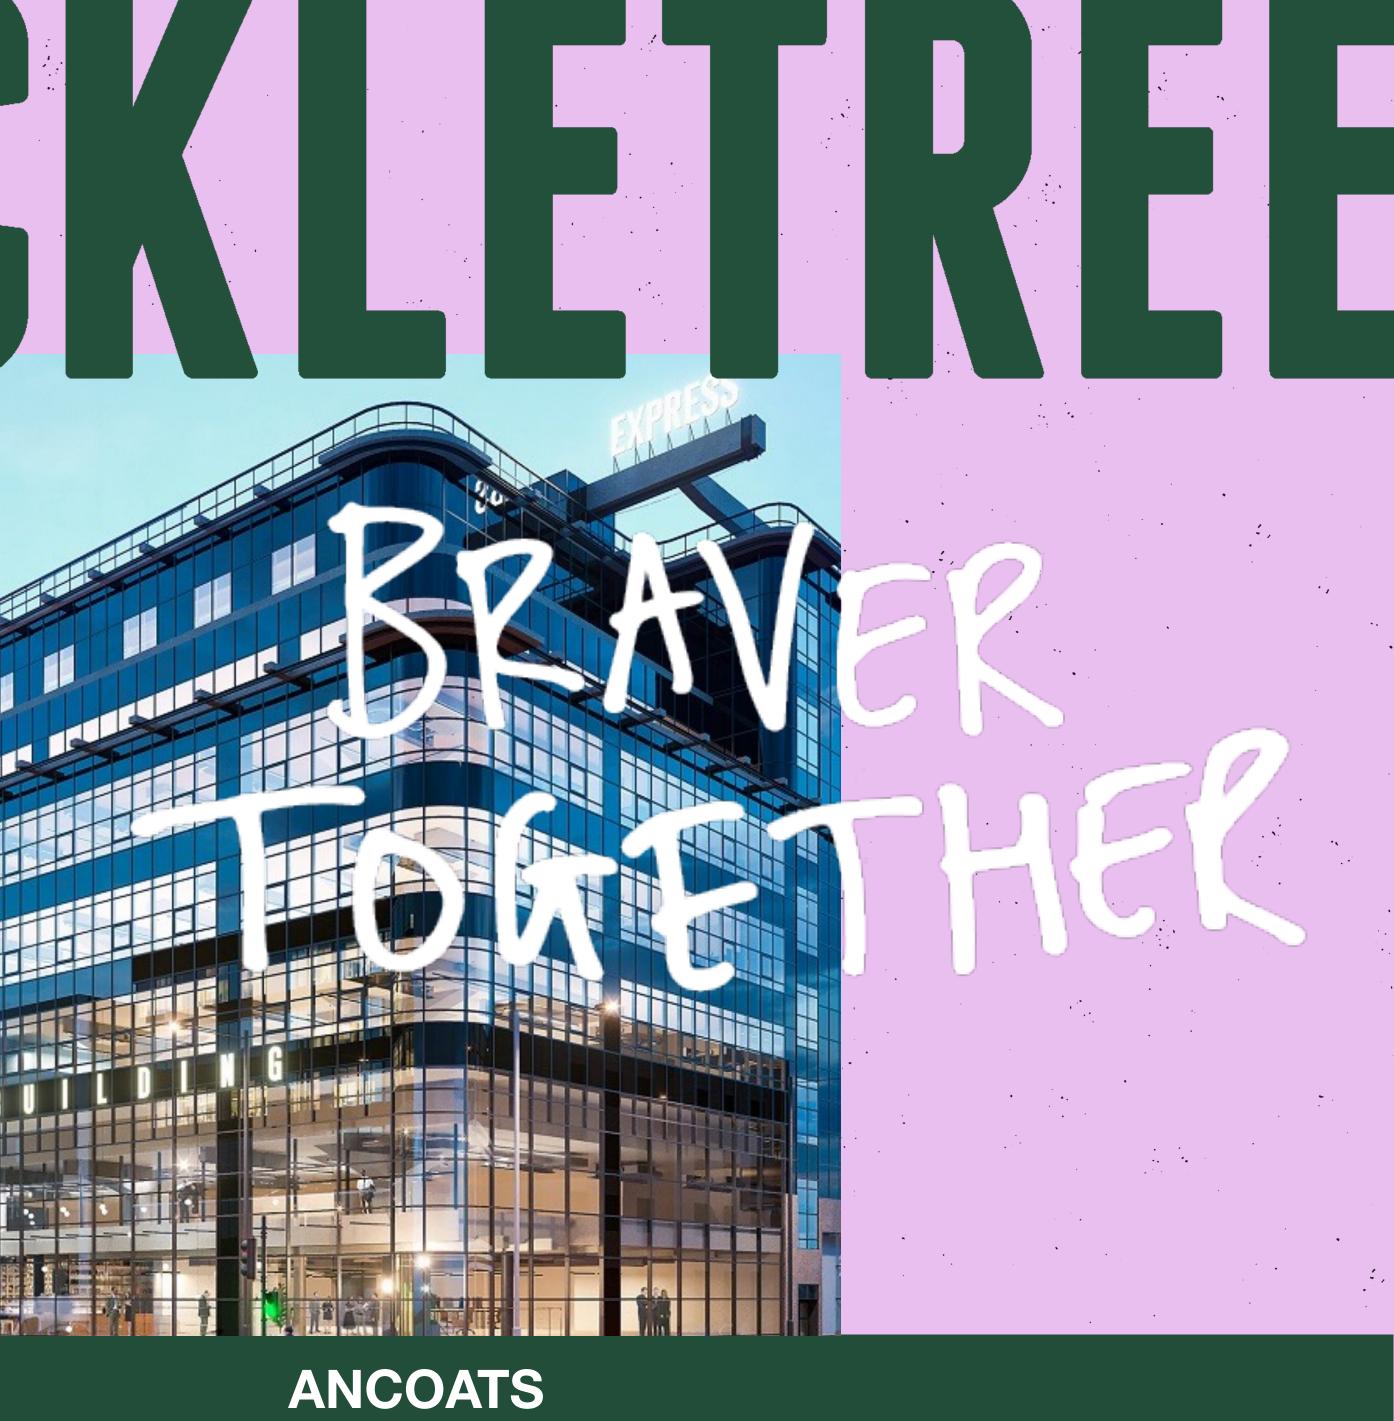

### MANCHESTER

Express Building
Ancoats - Digital Lifestyle
& Media Hub

DUBLIN - The Academy Dublin - FinTech

## The History:

Built in 1939, the Grade-II listed Express Building is a Manchester landmark. Designed by engineer Sir Owen Williams, its housed the Daily Express newspaper until the late 80s.

A masterpiece of Art Deco architecture, the Express Building remains an icon of Northern creativity and industrial innovation - and is the ideal setting for the city's new wave of original minds.