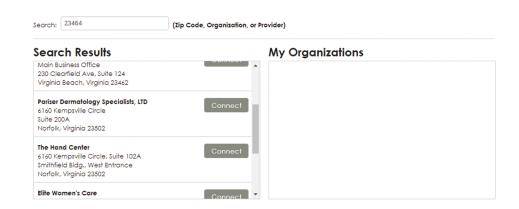

## HOW TO SIGN UP?

Once at the Patient Portal, click on "I need to sign up" in the middle of the screen. Fill out your information and then accept the terms of use. After that, create your username and password. When you get to the section to request connections to healthcare organizations, scroll down to find Pariser Dermatology and click Connect.

You can also search for your other healthcare providers and, if they are members, you can connect to them.