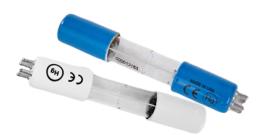

# WHAT ELSE IS NEEDED?

- Requires annual bulb replacement
- Compatible bulb kits:
  Kit K00454 standard bulb
  Kit K00528 high intensity bulb
- Optional Remote LED indicator Kit K00455