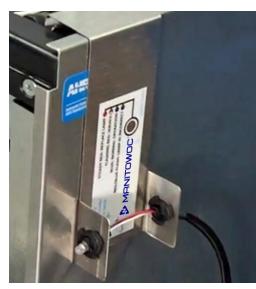

## WHAT DO YOU ORDER?

- Two kits to choose from depending on model
- All KDT and KYT models are compatible back to 2017
- The machines are pre-drilled and pre-wired for easy installation
- Device powered by the control board-no additional power cord needed
- Tools required for installation- screw driver