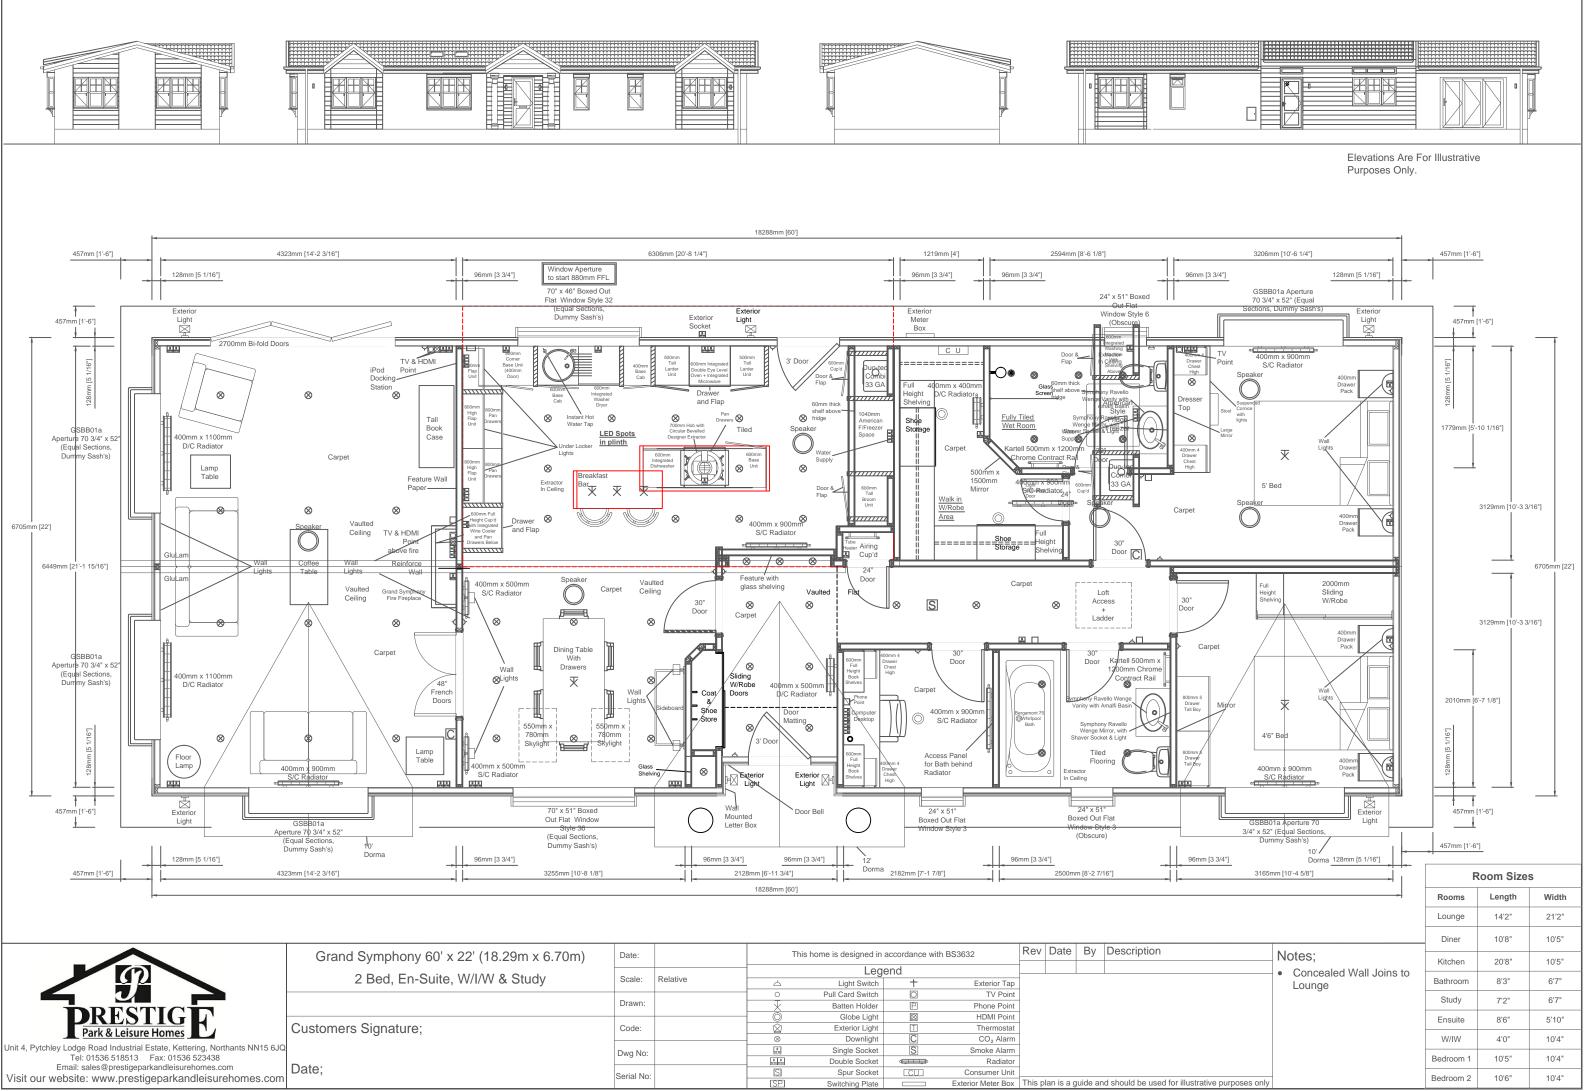

| $\sim$                                                                                                             | Grand Symphony 60' x 22' (18.29m x 6.70m) | rand Symphony 60' x 22' (18.29m x 6.70m) |          | This home is designed in accordance with BS3632 |                  |                           | Rev Date              | Ву               | Description |                                 |
|--------------------------------------------------------------------------------------------------------------------|-------------------------------------------|------------------------------------------|----------|-------------------------------------------------|------------------|---------------------------|-----------------------|------------------|-------------|---------------------------------|
|                                                                                                                    | 2 Bed, En-Suite, W/I/W & Study            | Scale:                                   | Relative | Legend                                          |                  |                           |                       |                  |             |                                 |
|                                                                                                                    |                                           |                                          |          | Á                                               | Light Switch     | +                         | Exterior Tap          |                  |             |                                 |
| nit 4, Pytchley Lodge Road Industrial Estate, Kettering, Northants NN15 6JQ<br>Tel: 01536 518513 Fax: 01536 523438 | Date:                                     | Drawn:                                   |          | 0                                               | Pull Card Switch | O                         | TV Point              |                  |             |                                 |
|                                                                                                                    |                                           |                                          |          | X                                               | Batten Holder    | P                         | Phone Point           |                  |             |                                 |
|                                                                                                                    |                                           | Code:<br>Dwg No:                         |          | 0                                               | Globe Light      | $\boxtimes$               | HDMI Point            |                  |             |                                 |
|                                                                                                                    |                                           |                                          |          | $\bigotimes$                                    | Exterior Light   | I                         | Thermostat            |                  |             |                                 |
|                                                                                                                    |                                           |                                          |          | $\otimes$                                       | Downlight        | C                         | CO <sub>2</sub> Alarm |                  |             |                                 |
|                                                                                                                    |                                           |                                          |          |                                                 | Single Socket    | S                         | Smoke Alarm           |                  |             |                                 |
|                                                                                                                    |                                           |                                          |          | 8888                                            | Double Socket    | o <del>li i i i i</del> i | Radiator              |                  |             |                                 |
|                                                                                                                    |                                           | Serial No:                               |          | S                                               | Spur Socket      | CU                        | Consumer Unit         |                  |             |                                 |
|                                                                                                                    |                                           |                                          |          | SP                                              | Switching Plate  |                           | Exterior Meter Box    | This plan is a g | uide an     | d should be used for illustrati |