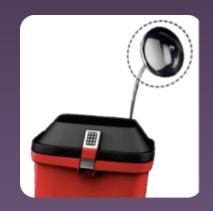

## Secure end-to-end e-commerce experience enabled by smart mobility:

Pelipod is a smart device and service that enables you to receive and return parcels at home while you are out. Reduces business waste in failed deliveries.

An electronic keypad, smart sensors, camera, and mobile application work together to ensure the shopper's experience is fulfilled, and reduces the etailer's business waste in failed deliveries.