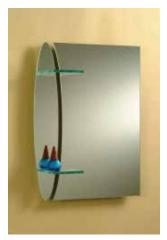

## The Elegance Range of Designer Etched Mirrors

Supplied in 450 x 600mm, 550 x 730mm and 600 x 800mm - Custom sizes available Mirrors are supplied with wall fixings and sit away from the wall by 14mm

OVAL