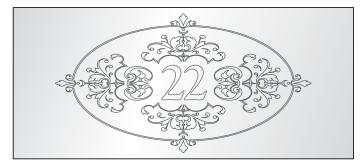

## The Elegance Range of Designer Etched Mirrors

Supplied in 450 x 600mm, 550 x 730mm and 600 x 800mm - Custom sizes available Mirrors are supplied with wall fixings and sit away from the wall by 14mm

OVAL