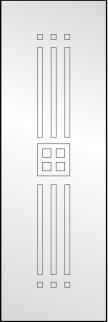

#### Traditional Designs for Doors and Side Panels

All designs can be scaled to fit any panel and can include a border line

CENTRA 01

CENTRA 02

CENTRA 05

CENTRA 10

CENTRA 03

CENTRA 06

CENTRA 11

CENTRA 13