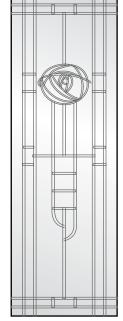

lied with wall fixings and sit away from the wall by 14mm



OVAL



MODERN



GOTHIC



SURF



GRAFFITI



BEVELLED



CLASSIC



FUTURIST



LINEAR



MACKINTOSH



PORTHOLE



ART

#### The Difinative Range

A Contemporary collection of Sandblasted Etched Designs for Frameless Glass Doors



**DIF 13** 

**DIF 14** 

**DIF 12** 

**DIF 11** 

**DIF 15** 

#### Traditional Designs for Doors and Side Panels

All designs can be scaled to fit any panel and can include a border line



CENTRA 01









CENTRA 02



CENTRA 05



CENTRA 10



CENTRA 03



CENTRA 06



CENTRA 11













CENTRA 13

#### Contemporary Designs for Doors and Side Panels

All designs can be scaled to fit any panel and can include a border line



CENCON 01



CENCON 04



CENCON 09



CENCON 02



CENCON 05



CENCON 10



CENCON 03



CENCON 06









CENCON 07





|           | ☆ |   |
|-----------|---|---|
|           |   |   |
| *         |   | * |
| 莽         |   | 举 |
| *         |   | * |
| *         |   | * |
| *         |   | * |
| *         |   | * |
| 莽         |   | * |
|           |   |   |
|           | * |   |
| CENCON 08 |   |   |



CENCON 13

# Further Designs for Doors and Side Panels All designs can be scaled to fit any panel and can include a border line



CENFUR 01









CENFUR 02



CENFUR 05



CENFUR 10



CENFUR 03



CENFUR 06



**CENFUR 11** 





CENFUR 07









CENFUR 13





PREMIER02









PREMIER03







PREMIER05

PREMIER06

PREMIER07

PREMIER08





PREMIER17



PREMIER18





PREMIER19

PREMIER21









PREMIER21

PREMIER22

PREMIER23

PREMI