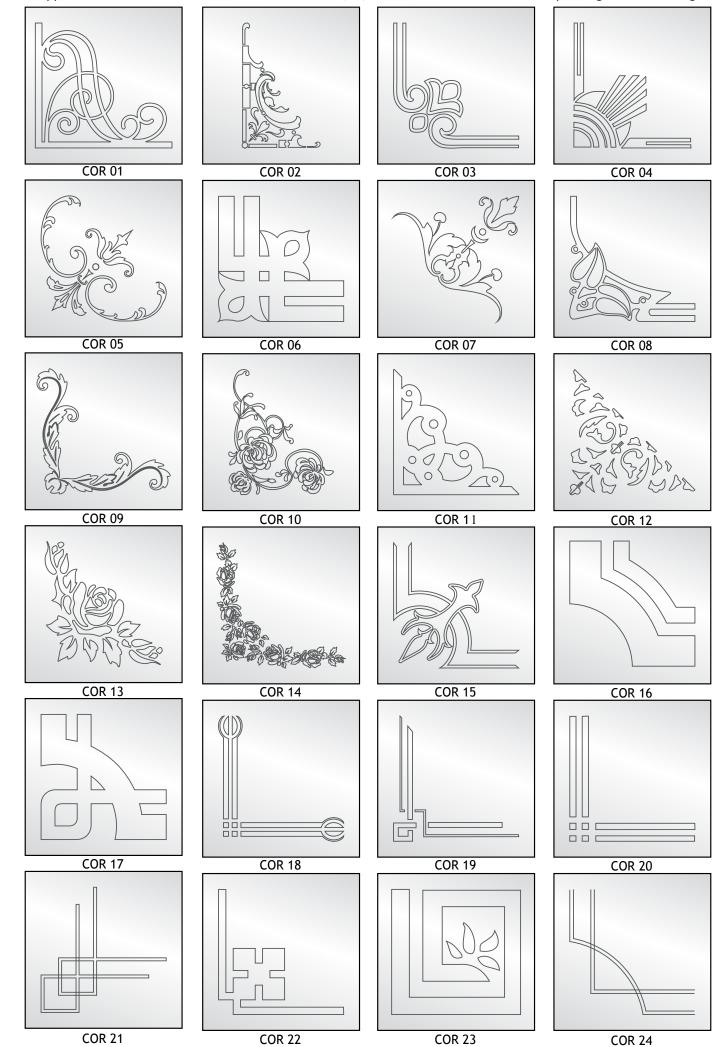

FANLIGHT 16

FANLIGHT 18

Corner Designs for Glass and Mirrors Can be 2 opposite or all 4 corners with a border line. Cor 05,07,18 & 20 can be used with corresponding door and fanlight designs