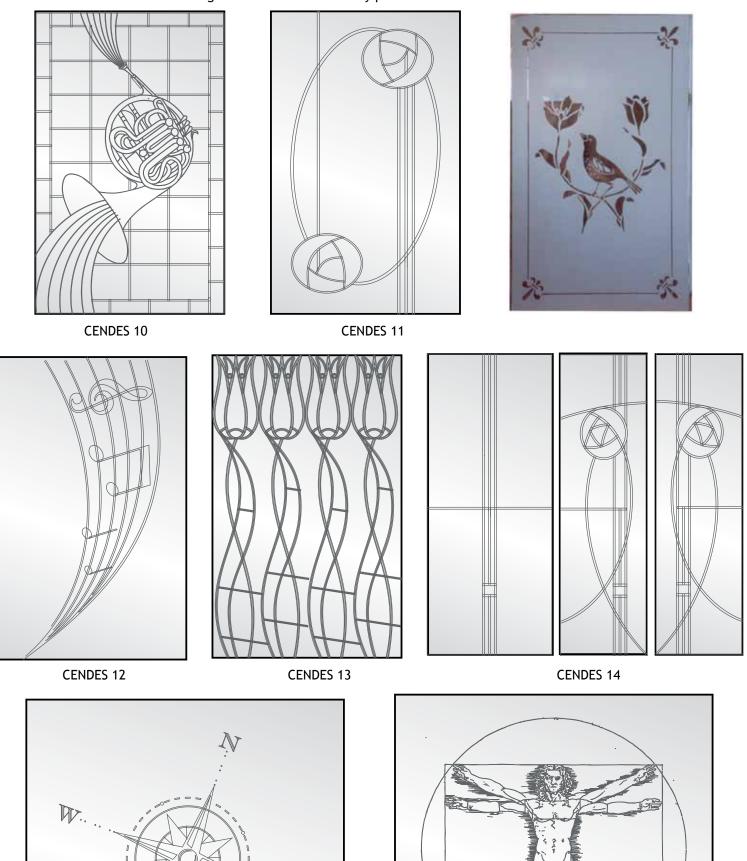

# Designs for Larger Door and Side Panels All designs can be scaled to fit any panel and can include a border line

CENDES 01

CENDES 04

CENDES 02

CENDES 05

CENDES 06

CENDES 07

CENDES 09

# Designs for Larger Door and Side Panels All designs can be scaled to fit any panel and can include a border line

**CENDES 15** 