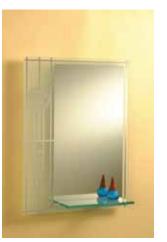

## The Elegance Range of Designer Etched Mirrors

Supplied in 450 x 600mm, 550 x 730mm and 600 x 800mm - Custom sizes available Mirrors are supplied with wall fixings and sit away from the wall by 14mm

OVAL