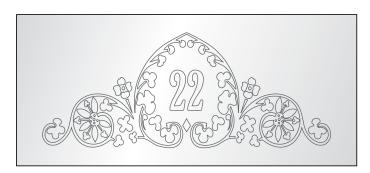

## The Elegance Range of Designer Etched Mirrors

Supplied in 450 x 600mm, 550 x 730mm and 600 x 800mm - Custom sizes available Mirrors are supplied with wall fixings and sit away from the wall by 14mm

OVAL