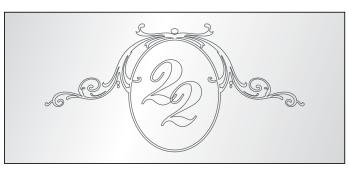

## The Elegance Range of Designer Etched Mirrors

Supplied in 450 x 600mm, 550 x 730mm and 600 x 800mm - Custom sizes available Mirrors are supplied with wall fixings and sit away from the wall by 14mm

OVAL