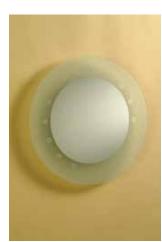

## The Elegance Range of Designer Etched Mirrors

Supplied in 450 x 600mm, 550 x 730mm and 600 x 800mm - Custom sizes available Mirrors are supplied with wall fixings and sit away from the wall by 14mm

OVAL