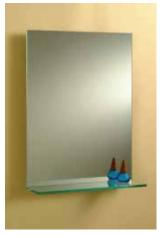

## The Elegance Range of Designer Etched Mirrors

Supplied in 450 x 600mm, 550 x 730mm and 600 x 800mm - Custom sizes available Mirrors are supplied with wall fixings and sit away from the wall by 14mm

OVAL