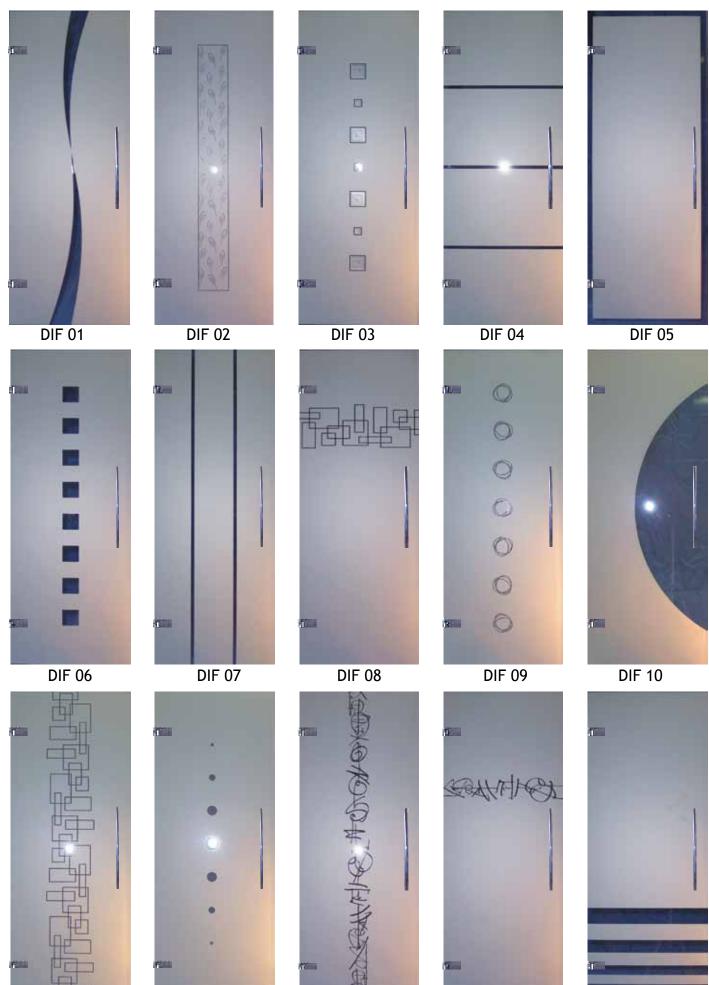

#### The Difinative Range

A Contemporary collection of Sandblasted Etched Designs for Frameless Glass Doors

**DIF 13** 

**DIF 14** 

**DIF 12** 

**DIF 11** 

**DIF 15** 