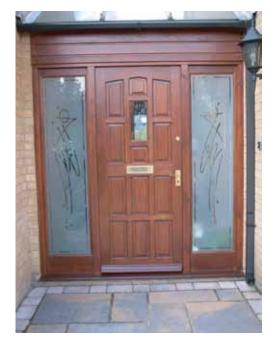

e wall by 14mm



OVAL



MODERN



GOTHIC



SURF



GRAFFITI



BEVELLED



CLASSIC



FUTURIST



LINEAR



MACKINTOSH



PORTHOLE



ART

#### The Difinative Range

A Contemporary collection of Sandblasted Etched Designs for Frameless Glass Doors



**DIF 13** 

**DIF 14** 

**DIF 12** 

**DIF 11** 

**DIF 15** 

#### Traditional Designs for Doors and Side Panels

All designs can be scaled to fit any panel and can include a border line



CENTRA 01









CENTRA 02



CENTRA 05



CENTRA 10



CENTRA 03



CENTRA 06



CENTRA 11













CENTRA 13

#### Contemporary Designs for Doors and Side Panels

All designs can be scaled to fit any panel and can include a border line



CENCON 01



CENCON 04



CENCON 09



CENCON 02



CENCON 05



CENCON 10



CENCON 03



CENCON 06









CENCON 07





|           | ☆ |   |
|-----------|---|---|
|           |   |   |
| *         |   | * |
| 莽         |   | 举 |
| *         |   | * |
| *         |   | * |
| *         |   | * |
| *         |   | * |
| 莽         |   | * |
|           |   |   |
|           | * |   |
| CENCON 08 |   |   |



CENCON 13

# Further Designs for Doors and Side Panels All designs can be scaled to fit any panel and can include a border line



CENFUR 01









CENFUR 02



CENFUR 05



CENFUR 10



CENFUR 03



CENFUR 06



**CENFUR 11** 





CENFUR 07









CENFUR 13





PREMIER02









PREMIER03







PREMIER05

PREMIER06

PREMIER07

PREMIER08





PREMIER17



PREMIER18





PREMIER19

PREMIER21









PREMIER21

PREMIER22

PREMIER23

PREMIER24



PREMIER29

PREMIER30

PREMIER31

PR