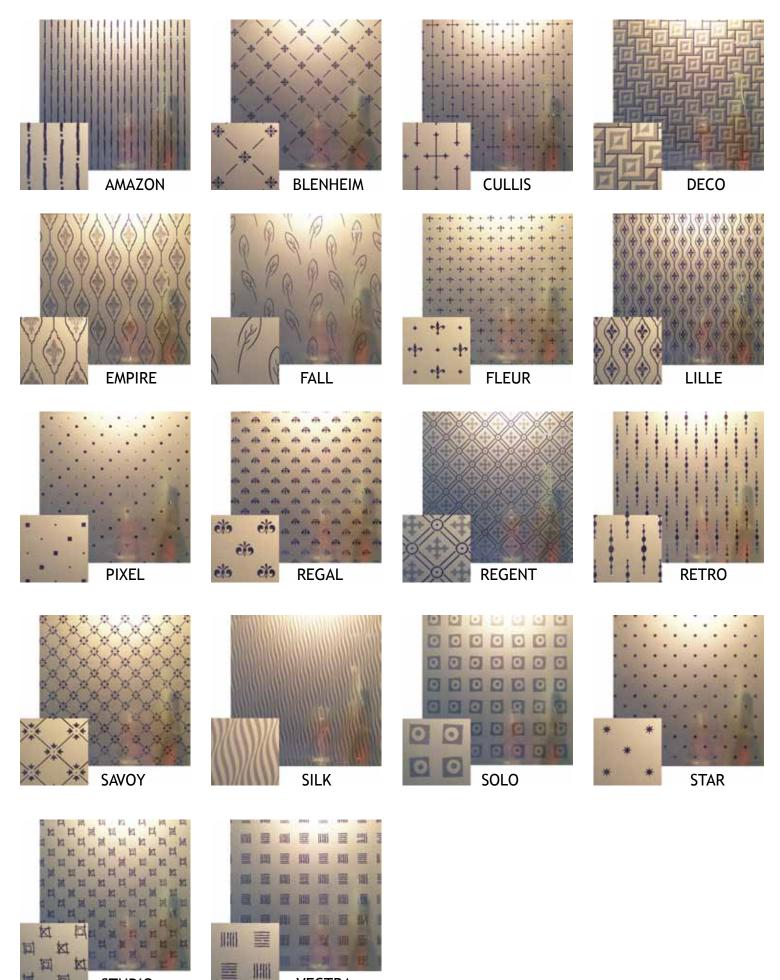

#### Sandblasted Etched Patterned Glass

VECTRA

STUDIO

#### The Difinative Range

A Contemporary collection of Sandblasted Etched Designs for Frameless Glass Doors

**DIF 13** 

**DIF 14** 

**DIF 12** 

**DIF 11** 

**DIF 15** 

#### Traditional Designs for Doors and Side Panels

All designs can be scaled to fit any panel and can include a border line

CENTRA 01

CENTRA 02

CENTRA 05

CENTRA 10

CENTRA 03

CENTRA 06

#### Contemporary Designs for Doors and Side Panels

All designs can be scaled to fit any panel and can include a border line

CENCON 01

CENCON 04

CENCON 09

CENCON 02

CENCON 05

CENCON 10

# Further Designs for Doors and Side Panels All designs can be scaled to fit any panel and can include a border line

CENFUR 01

CENFUR 02

CENFUR 05

CENFUR 10

CENFUR 03

CENFUR 06

**CENFUR 11** 

# Designs for Larger Door and Side Panels All designs can be scaled to fit any panel and can include a border line

CENDES 01

CENDES 04

CENDES 02

CENDES 05

CENDES 06

CENDES 07

CENDES 09

### Designs for Fanlights

FANLIGHT 03

FANLIGHT 02

FANLIGHT 05

FANLIGHT 04

FANLIGHT 06

FANLIGHT 07

#### Border Designs for Glass and Mirrors