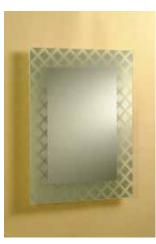

## The Elegance Range of Designer Etched Mirrors

Supplied in 450 x 600mm, 550 x 730mm and 600 x 800mm - Custom sizes available Mirrors are supplied with wall fixings and sit away from the wall by 14mm

OVAL