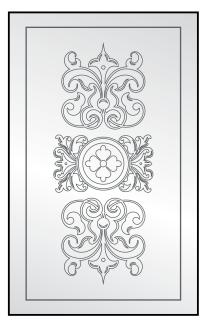

## The Elegance Range of Designer Etched Mirrors

Supplied in 450 x 600mm, 550 x 730mm and 600 x 800mm - Custom sizes available Mirrors are supplied with wall fixings and sit away from the wall by 14mm

OVAL

MODERN

GOTHIC

SURF

GRAFFITI

BEVELLED

CLASSIC

FUTURIST

LINEAR