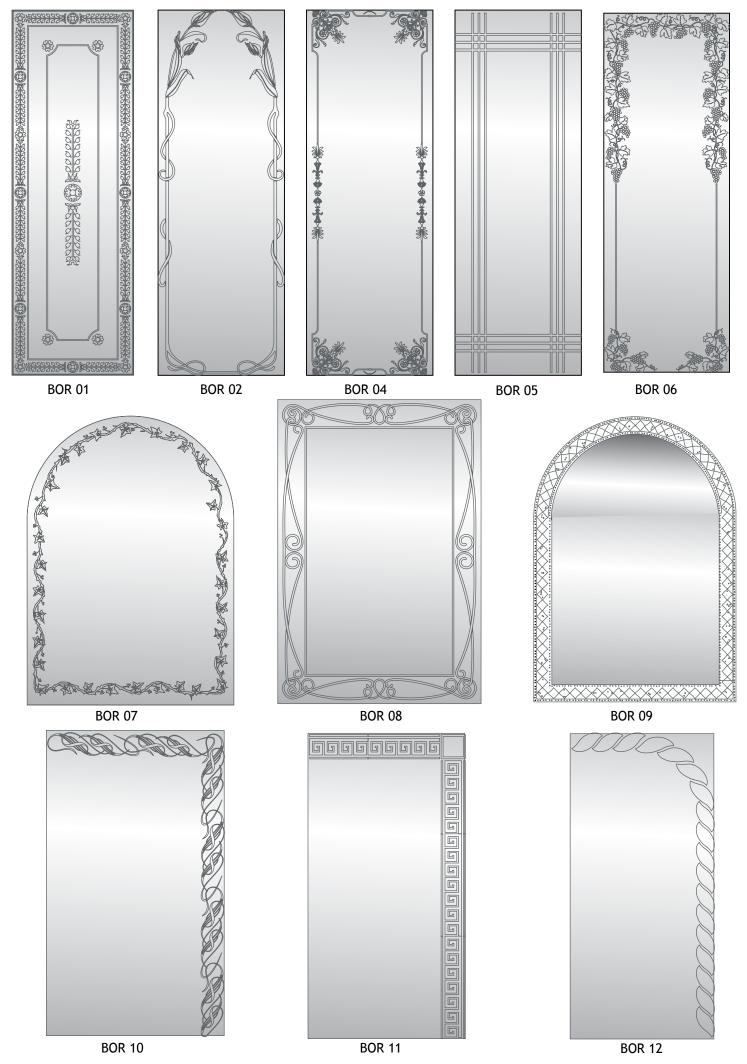

s can be scaled to fit any panel and can include a border line



CENDES 01



CENDES 04





CENDES 02



CENDES 05







CENDES 06



CENDES 07

CENDES 09

# Designs for Larger Door and Side Panels All designs can be scaled to fit any panel and can include a border line





**CENDES 15** 

### Designs for Fanlights











FANLIGHT 03

FANLIGHT 02





FANLIGHT 05



FANLIGHT 04

FANLIGHT 06





FANLIGHT 07



#### Designs for Fanlights





FANLIGHT 10



FANLIGHT 11



FANLIGHT 12



FANLIGHT 13



FANLIGHT 14



FANLIGHT 15



FANLIGHT 17



FANLIGHT 16



FANLIGHT 18

Corner Designs for Glass and Mirrors Can be 2 opposite or all 4 corners with a border line. Cor 05,07,18 & 20 can be used with corresponding door and fanlight designs



#### Border Designs for Glass and Mirrors



### Custom and Bespoke Sandblasted Glass









It's amazing the warmth, character and indivuality that glass can add to your home and there's never been as much choice in our range as you'll find instore at Go Glass today

Our in-house experts and designers led by Directors Clive, Tracy and Emma have put together products from the latest in doors and splashbacks through to glass balsutrades and mirrors.

We've considered everything right down to the last detail and work with clients from initial design through to completion using computer aided design and traditional hand cut methods. If it's help and advice you're after don't hesitate to contact us.



Clive Sparkes Design Director



Tracy Saunders Sales & Marketing Director



All of our sandblasted glass is coated with Ritec Clear