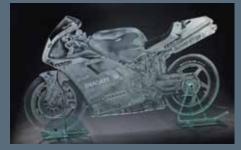

#### Our charity work with CLIC Sargent

The Glass Motorbike

Clive's first glass sculpture for Clic Sargent was a full size replica of the Ducatti 996 motorcycle ridden by Carl Fogarty in the 1999 world superbike championships. It was auctioned and raised £3,000 for the children's leukemia charity. The Glass F1 Car