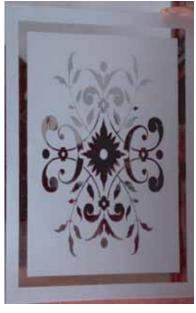

#### Sandblasted Etched Patterned Glass

VECTRA

STUDIO

## The Elegance Range of Designer Etched Mirrors

Supplied in 450 x 600mm, 550 x 730mm and 600 x 800mm - Custom sizes available Mirrors are supplied with wall fixings and sit away from the wall by 14mm

OVAL