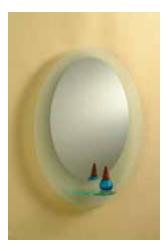

## The Elegance Range of Designer Etched Mirrors

Supplied in 450 x 600mm, 550 x 730mm and 600 x 800mm - Custom sizes available Mirrors are supplied with wall fixings and sit away from the wall by 14mm

OVAL