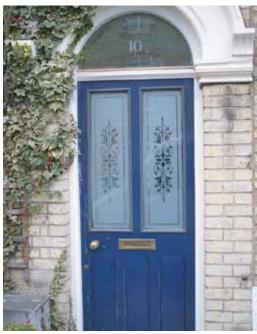

#### Traditional Designs for Doors and Side Panels

All designs can be scaled to fit any panel and can include a border line

CENTRA 01

CENTRA 02

CENTRA 05

CENTRA 10

CENTRA 03

CENTRA 06