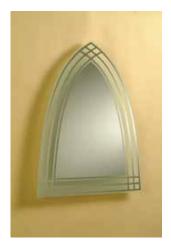

## The Elegance Range of Designer Etched Mirrors

Supplied in 450 x 600mm, 550 x 730mm and 600 x 800mm - Custom sizes available Mirrors are supplied with wall fixings and sit away from the wall by 14mm

OVAL

MODERN

GOTHIC

SURF

GRAFFITI

BEVELLED

CLASSIC

FUTURIST

LINEAR