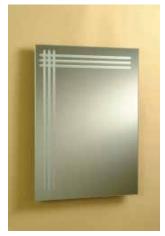

## The Elegance Range of Designer Etched Mirrors

Supplied in 450 x 600mm, 550 x 730mm and 600 x 800mm - Custom sizes available Mirrors are supplied with wall fixings and sit away from the wall by 14mm

OVAL