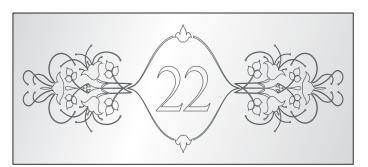

## The Elegance Range of Designer Etched Mirrors

Supplied in 450 x 600mm, 550 x 730mm and 600 x 800mm - Custom sizes available Mirrors are supplied with wall fixings and sit away from the wall by 14mm

OVAL