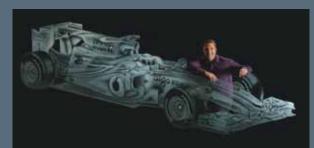

CLIC Sargent

Caring for Children

British F1 fans had the chance to own a piece of artwork when Clive painstakingly reproduced a Vodafone F1 MP4-25 racing car in a single panel of glass. Clive took more than 100 hours to create the car, the rendition weighed in at 100 kilos and measures more than 3.6 metres. The car wowed audiences at the international glass exhibition in Dusseldorf, G ermany and was auctioned in July at the prestigious G rand Prix Ball for Clic Sargent.