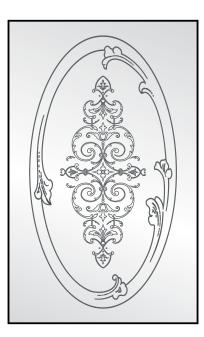

## The Elegance Range of Designer Etched Mirrors

Supplied in 450 x 600mm, 550 x 730mm and 600 x 800mm - Custom sizes available Mirrors are supplied with wall fixings and sit away from the wall by 14mm

OVAL