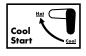

### CoolStart.

### Bathroom and kitchen mixers.

CoolStart is the latest step on the way to maximum sustainability: as the mixer is turned on, only cold water flows. You do not consume hot water or the energy required for it until you actively turn it to the left. You will find this function as an option on our basin mixers and kitchen mixers.