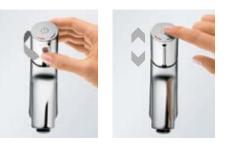

# A button that makes your life easier.

Select technology - invented by Hansgrohe.

In our search for innovative solutions, there is one question we keep asking ourselves: How can we make everyday life more comfortable for you? In the bathroom and in the kitchen, the key is ease of use. Inspired by buttons that made the world easier with a simple click, we developed a button that was as simple as it was ingenious. In 2009, we launched the first hand shower with a purely mechanical selector button. Since then, the Select button has been promoting intuitive use in the bathroom and kitchen. In the shower, spray patterns and shower heads can be changed at the push of a button, while the flow of water can be switched on and off at bathroom and kitchen mixers effortlessly.

### Intuitive.

The Select button is entirely intuitive and easy to operate from the front. You just switch the water on and off.

### Pinpoint precision.

The desired temperature can be set precisely on the large, user-friendly turning control that is located on the front of the thermostat.