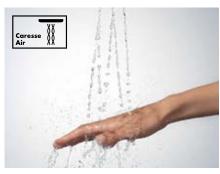

#### CaresseAir

Five strong single sprays combine in a revitalising, strong massage spray for pleasant relaxation. Just the thing after exercise or a hard day at work – good as new in minutes.