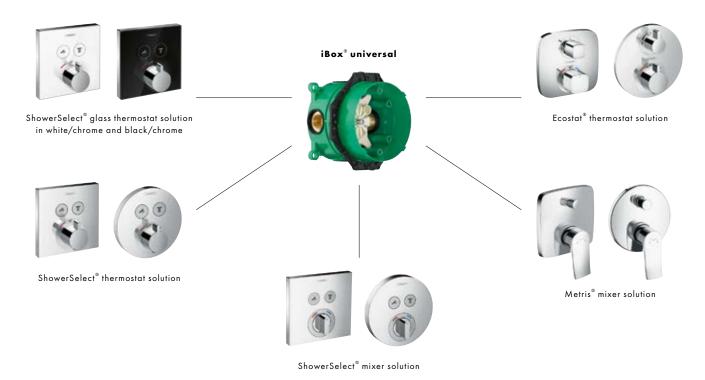

## Our shower control for concealed installations: the new way to control pleasure.

For a shower experience that gets under your skin.

The ShowerSelect concealed controls completely redefine showering pleasure. The showers are easy to switch on and off using the flush integrated Select buttons. The buttons are easily understandable, and because they are made exclusively from mechanical

components, they are also extremely reliable and long-lasting. The technology for our concealed shower controls is in the wall. In the iBox universal, to be precise. Divided into two components, one in front of and one within the wall, they can be installed separately. This gives you more time in the final choice of visible components – and more flexibility, should you ever want to change them. The flat installation provides even more freedom of movement in the shower.

# Our shower control options for concealed installation.

The right solution for every application.

Every person has their own expectations where showering experience is concerned. That is why you can choose how many functions your Hansgrohe shower should have. From the single-spray shower to the complete set with several spray patterns for hand and overhead shower, every application finds a matching option of concealed shower control.

### One for everything.

With the iBox universal, the mixer technology is concealed in the wall. It looks good, and provides more freedom in the shower and more flexibility. As it is compatible with the majority of Hansgrohe concealed thermostat and mixer solutions, the iBox can be installed before you choose your finish set.