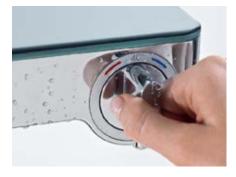

### Intuitive.

The Select button is entirely intuitive and easy to operate from the front. You just switch the water on and off.

### Pinpoint precision.

The desired temperature can be set precisely on the large, user-friendly turning control that is located on the front of the thermostat.