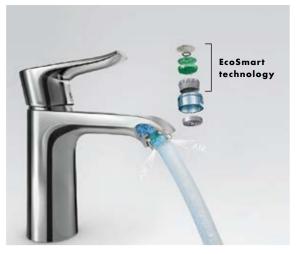

### **EcoSmart technology.**

Lots of fun with low water consumption.

Integrated invisibly in the product, the EcoSmart technology reduces the flow of water, thereby saving water and energy. For the sustainable use of water.

### Shower.

Back in 1987 – long before saving water became such a major concern – Hansgrohe developed a hand shower, the Mistral Eco that used only half the amount of water and saved precious energy. Today, EcoSmart showers consume only nine or six litres per minute, and save up to 60% water and energy.

#### **Basin mixers.**

EcoSmart can also save a lot of water for everyday routines in the bathroom. Thanks to this technology, we were able to reduce the consumption of our basin mixers to only five litres a minute as standard.