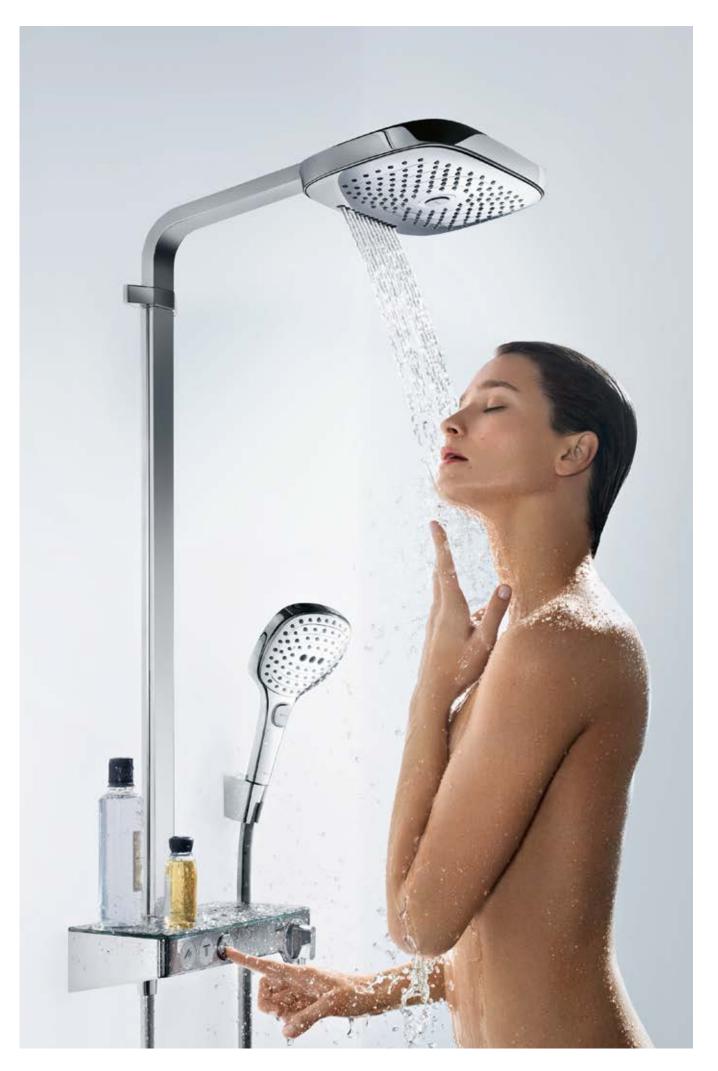

# Showering in a new dimension. Rainmaker<sup>®</sup> Select<sup>™</sup>.

## A real masterstroke, from design to material.

Rainmaker<sup>®</sup> Select owes its appeal primarily to its breath-taking design and the materials it uses.

In recent years, the trend for lifestyle bathrooms has become more prevalent. As a result, the demands made on this room have changed accordingly. From a functional wet room to a place of aesthetic appeal, relaxation and wellbeing. Inspired by this realisation, we got together with Phoenix Design to develop a totally new water experience of the highest quality – Rainmaker Select. The reduced and linear design of Rainmaker Select is instantly appealing. This clearcut design language is also reflected in the choice of materials. The generous glass spray face and its slender chrome frame give Rainmaker Select a gleaming and exclusive aesthetic appeal. On the one hand, its white-backed glass and polished metal surfaces emphasise the naturalness of the bathroom, but at the same time, they make a visual reference to the surrounding elements, such as ceramics, tiles or mirrors. It is the exceptional workmanship, not just the overall impression, that makes Rainmaker Select so appealing. For example, each of the more than 200 holes in the glass plate of the overhead shower is cut with a precision laser – a highly complex manufacturing process. True greatness can only ever be achieved through a passion for detail.