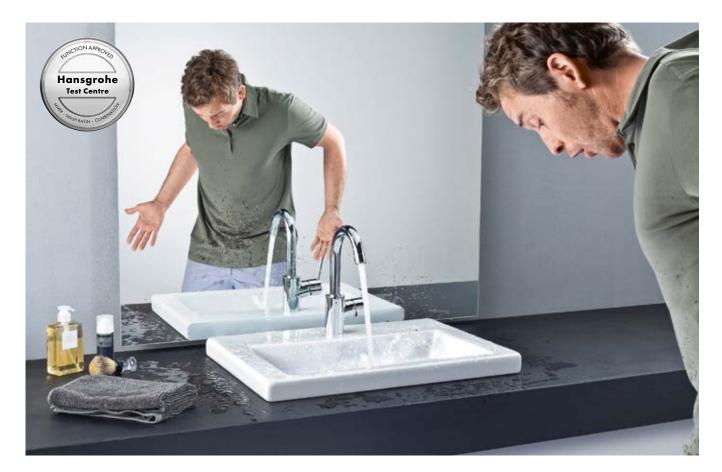

### ComfortZone test.

Which mixer goes with which basin? How high or low does a mixer have to be to avoid irritating splashes? How much freedom do you need between the mixer and basin for the optimal comfort? With its ComfortZone test, a specially developed test procedure simulating real conditions, Hansgrohe analysed the properties of over 9000 combinations of its mixers and the most frequently used basins from leading manufacturers. The tests investigated the free space between the mixer and the basin, the splashing behaviour at different water pressures, and the spray from the washing of hands. You will find the results and recommendations at: **www.hansgrohe.co.uk/comfortzone-test** 

### TEST CENTRE.

Your satisfaction is our highest priority. Products that function perfectly are essential. In countless series of tests, we ensure that our mixers and showers are absolutely suitable for everyday use. If you wish, you could also help us and become a passionate product tester.