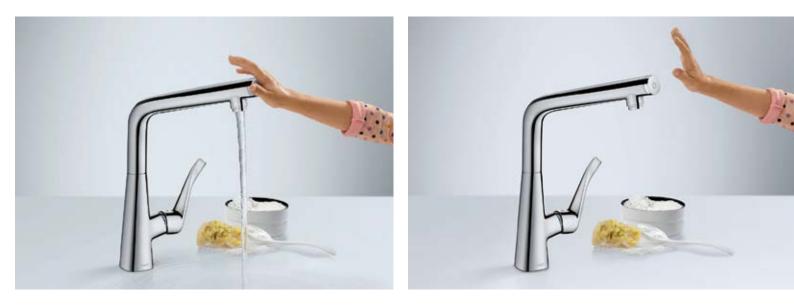

### So that everything runs in the kitchen at the touch of a button.

Metris® Select with swivel function and Select technology.

Working in the kitchen can be great fun. For instance, treating yourself to a lovely meal after a long day at work, or getting together with friends to cook. The Metris Select kitchen mixer enhances

the front. Unlike the mixer with pull-out spout, it can be activated "in passing", and turns the water on and off without interrupting the work flow unnecessarily. The Select button can also be operated this fun factor with the Select button on | by the back of a hand or an elbow, so the

mixer stays nice and clean, even if you have dirty hands. It's also much easier to turn the water off between various tasks, so you avoid wasting water and energy.

To start, the mixer only needs to be opened once at the lever. Now the flow of water can be switched on and off at the Select button on the front.

This is especially practical when your fingers are dirty or you have your hands full.

The mixer can be operated with ease at the push of a button, The mixer then always stays clean. with the front of the hand, the back of a hand, or an arm.

### Mixer with swivel function.

Thanks to the Select button, the work flow in the kitchen now becomes even smoother. To start, simply operate the lever to allow water to flow. A simple push of a button at the front of the mixer spout is all it takes to stop and start the water flow. As easy as ABC with an elbow or the back of a hand – so the mixer stays clean.