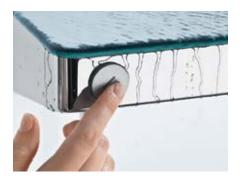

### Intuitive.

The Select button is entirely intuitive and easy to operate from the front. You just switch the water on and off.

### Pinpoint precision.

The desired temperature can be set precisely on the large, user-friendly turning control that is located on the front of the thermostat.