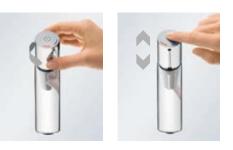

## Select<sup>™</sup> technology.

Pleasure at the touch of a button.

In the shower, the Select button changes to a different spray pattern or shower in moments at a simple touch. When fitted on bathroom and kitchen mixers, it also switches the flow of water on and off when pressed.

# Select on bathroom mixers.

The prominent Select button lets you use the mixers with the greatest of ease. You turn the water flow on and off at the touch of a button. If necessary, you can even control the mixer without your hands, simply by activating the button with your arm or elbow.

### Intuitive.

The Select button is entirely intuitive and easy to operate from the front. You just switch the water on and off.