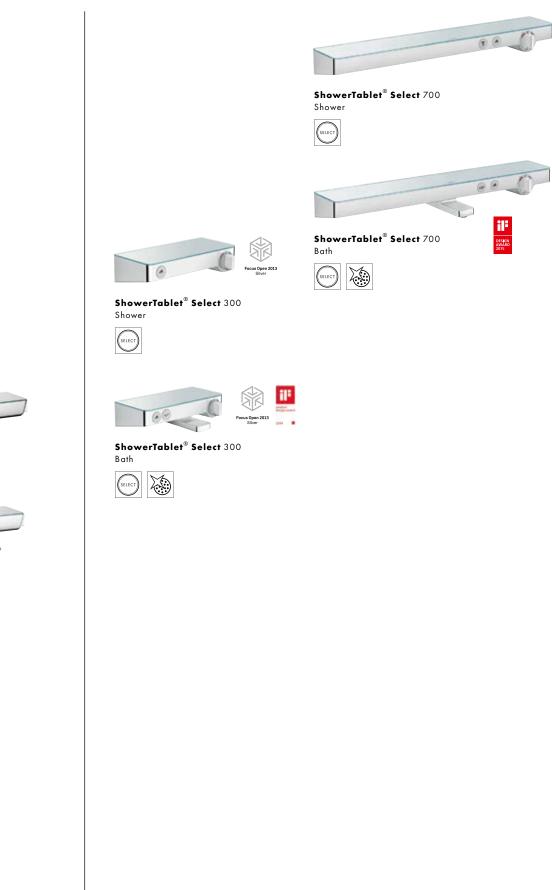

## Ambience 2: The innovative solution for the shower.

Rainmaker<sup>®</sup> Select surface-concealed installation.

Today the bathroom is no longer just a place for personal hygiene; it has become a room for living and a space for new ideas. Materials such as wood and fabric now radiate warmth and ambience here, seating areas invite you to relax and recharge your batteries. So why not also take a different approach to designing the shower? Here, the ShowerTablet Select 700, with its generous storage shelf, is fitted directly to the water connections coming from the wall, whereas the connection to the single-spray overhead shower is hidden behind the wall. The perfect combination of exposed and concealed installation. A shower that is not only functional, but an exceptionally elegant focal point in the bathroom.

### Shower control (the perfect mix of concealed and exposed installations).

For this installation type, the ShowerTablet is the first that can be freely combined with a singlespray overhead shower. At the same time, the connection runs invisibly inside the wall.

the shower temperature constantly at your chosen setting, preventing unwanted hot or cold surges. The ShowerTablet Select 300 makes everything easy right from the beginning. All working parts are outside the wall and fit directly onto the existing water connections – so it's perfect when renovating.

### ShowerTablet<sup>®</sup> Select 300 Shower thermostat