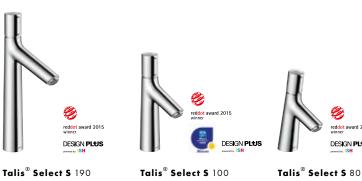

# Modern Style world.

Talis<sup>®</sup> Select S and Talis<sup>®</sup> S.

### Talis<sup>®</sup> Select S

The prominent Select button lets you use the Talis Select S with the greatest of ease. You turn the water flow on and off at the touch of a button. Turn the button to set your chosen temperature. Together with the spout merging harmoniously into the lean, conical body of the mixer, the Select button lends this a unique aesthetic clarity.

### Talis<sup>®</sup> S

With its slender lever and upright, conical body, the Talis S is a mixer that combines the functionality of a classic single lever mixer with modern design language.

**Talis<sup>®</sup> S** 190