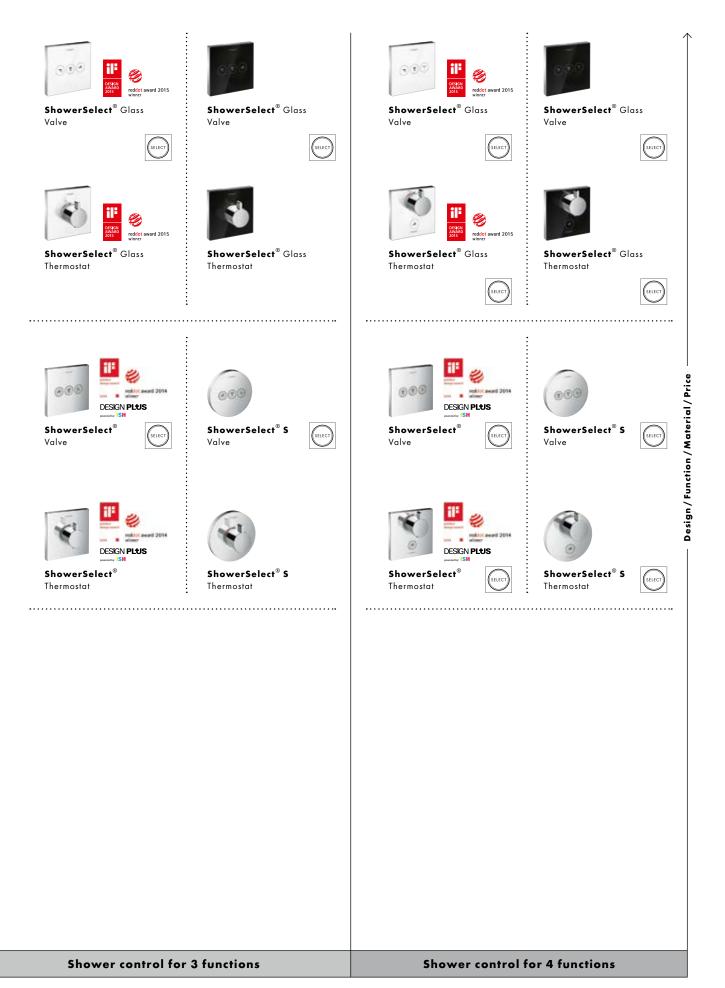

# Our shower control options for concealed installation.

The right solution for every application.

Every person has their own expectations where showering experience is concerned. That is why you can choose how many functions your Hansgrohe shower should have. From the single-spray shower to the complete set with several spray patterns for hand and overhead shower, every application finds a matching option of concealed shower control.

### Shower control for 1 function.

Simplicity at its loveliest: These finish sets let you switch a function on and off, i.e. a hand or overhead shower. On ShowerSelect products this is easy to do at the touch of a button, while on the Ecostat and the single lever mixers this choice is made by turning a handle or lever. You control the water temperature using the large handle.

# Shower control for 2 functions.

Twice the pleasure. With these finish sets, you can switch on and off 2 functions at the touch of a button (ShowerSelect), handle (Ecostat) or pull lever (single lever mixer), i.e. one hand and one overhead shower. The water temperature is set using the large handle.

# Shower control for 3 functions.

For individual pleasure: ShowerSelect lets you operate no fewer than 3 functions. In other words, you can switch on and off the hand shower at the button or between the two spray patterns for the overhead shower. On the iControl and all other sets, the choices are made manually using a handle. You use the large handle on the thermostat to precisely control the water temperature.

# Shower control for 4 functions.

Unlimited shower pleasure: ShowerSelect lets you operate 4 functions. You can switch on and off the hand shower at the button or between the three spray patterns for the overhead shower. The sets with iControl and all the other systems are controlled manually using handles. The large handle on the thermostat controls the water temperature.

# Overview of concealed shower controls.

The entire range can be found on our website at: **www.hansgrohe.co.uk/showercontrol** Detailed explanations of the logos can be found on the fold-out page in the cover.