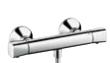

# Our shower control for surface-mounted installation: for pure shower pleasure.

Now even more quintessential thanks to the Select button.

Select technology now makes it even easier to choose your favourite spray pattern on the thermostat. The hand shower switches on and off at the touch of a button. Furthermore, the thermostat holds

the shower temperature constantly at your chosen setting, preventing unwanted hot or cold surges. The ShowerTablet Select 300 makes everything easy right from the beginning. All working parts are outside the wall and fit directly onto the existing water connections – so it's perfect when renovating.

### ShowerTablet<sup>®</sup> Select 300 Shower thermostat