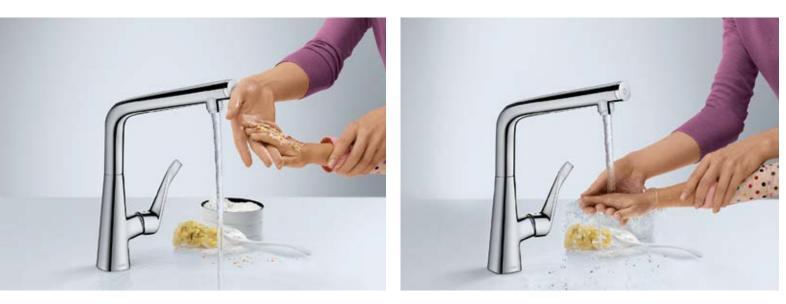

### So that everything runs in the kitchen at the touch of a button.

Metris® Select with swivel function and Select technology.

Working in the kitchen can be great fun. For instance, treating yourself to a lovely meal after a long day at work, or getting together with friends to cook. The Metris Select kitchen mixer enhances

the front. Unlike the mixer with pull-out spout, it can be activated "in passing", and turns the water on and off without interrupting the work flow unnecessarily. The Select button can also be operated this fun factor with the Select button on | by the back of a hand or an elbow, so the

mixer stays nice and clean, even if you have dirty hands. It's also much easier to turn the water off between various tasks, so you avoid wasting water and energy.

To start, the mixer only needs to be opened once at the lever. Now the flow of water can be switched on and off at the Select button on the front.

This is especially practical when your fingers are dirty or you have your hands full.

The mixer can be operated with ease at the push of a button, The mixer then always stays clean. with the front of the hand, the back of a hand, or an arm.