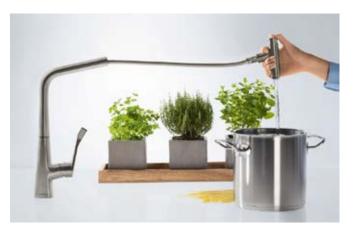

# ComfortZone technology. Kitchen.

More freedom of movement at the sink.

For the kitchen mixers, the ComfortZone unfolds in no fewer than three dimensions: in the height of the mixer, in the swivel function, and in the pull-out spray/spout.

### Height.

An ultra high spout offers plenty of space, and is ideal for filling large containers and pots.

#### Swivel function.

The mixers offer you either a limited swivel range (110°/150°) or all-round freedom of movement (360°). Especially practical for work to the right and left of the mixer.

#### Pull-out spray/spout.

The pull-out spray or pull-out spout extends the range at the sink. An advantage, for example, when watering plants, or effortlessly cleaning down the sink.