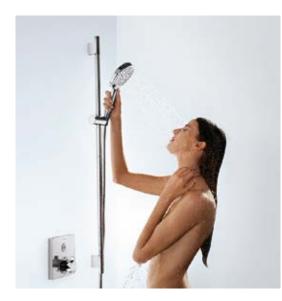

### Hand showers and shower sets.

The basic solution: Hand showers can be used in many ways, on their own or in combination with a shower set - the matching complement to mixers and thermostats.

### Overhead shower.

For relaxing or rejuvinating - because every day deserves a different shower. Concealed installation, integrated into the wall.

### Showerpipe and Showerpanel<sup>®</sup>.

Shower pleasure in perfection – including quick, easy installation on existing water connections. Perfect for renovations.