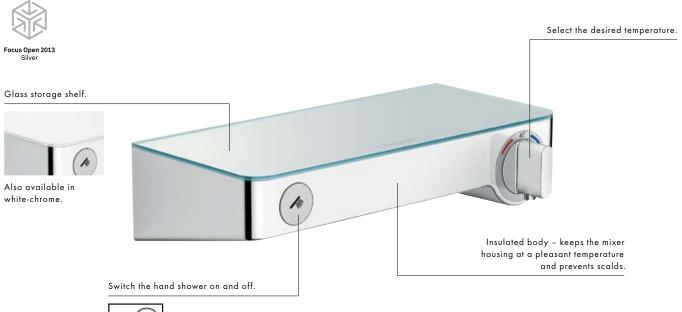

# Showering in a new dimension. Rainmaker<sup>®</sup> Select<sup>™</sup>.

## A real masterstroke, from design to material.

Rainmaker<sup>®</sup> Select owes its appeal primarily to its breath-taking design and the materials it uses.

In recent years, the trend for lifestyle bathrooms has become more prevalent. As a result, the demands made on this room have changed accordingly. From a functional wet room to a place of aesthetic appeal, relaxation and wellbeing. Inspired by this realisation, we got together with Phoenix Design to develop a totally new water experience of the highest quality – Rainmaker Select. The reduced and linear design of Rainmaker Select is instantly appealing. This clearcut design language is also reflected in the choice of materials. The generous glass spray face and its slender chrome frame give Rainmaker Select a gleaming and exclusive aesthetic appeal. On the one hand, its white-backed glass and polished metal surfaces emphasise the naturalness of the bathroom, but at the same time, they make a visual reference to the surrounding elements, such as ceramics, tiles or mirrors. It is the exceptional workmanship, not just the overall impression, that makes Rainmaker Select so appealing. For example, each of the more than 200 holes in the glass plate of the overhead shower is cut with a precision laser – a highly complex manufacturing process. True greatness can only ever be achieved through a passion for detail.

**The Design.** The innovative room and product concept was created in collaboration with Phoenix Design.

The material. The manufacturing process of the glass spray face combines original material with the latest laser technology. The product. Carefully tested and assembled by hand, Rainmaker Select complies with the highest quality standards.

### Ambience 1: The shower is the focus.

N T T

Rainmaker<sup>®</sup> Select Showerpipe - the ideal surface-mounted solution.

No other room in the house has changed as much in recent years as the bathroom - what was once a functional wet room has now become a place of aesthetic appeal, relaxation and well-being. The bathroom has not necessarily got bigger, but there is an

increased demand for extraordinary design – both architecturally and in terms of products. The shower area is taking up more and more space, and developing into the focal point of the bathroom. The size of the Rainmaker Select Showerpipe alone means it can more than fulfil its role. On the one hand, its gleaming glass and chrome surfaces make it a commanding element of the room and on the other, ensure that the shower fits harmoniously into the overall look of glass walls, mirrors and ceramics.