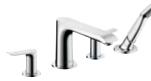

### Metris® Bath

Metris<sup>®</sup> 4-hole bath mixer for rim-mounted installation

Metris<sup>®</sup> Single lever bath mixer exposed

Metris<sup>®</sup> Shower

Metris<sup>®</sup> Single lever shower mixer exposed

#### Metris<sup>®</sup> S Basin

Metris<sup>®</sup> S Single lever basin mixer

Metris<sup>®</sup> S Bath

Metris<sup>®</sup> S Single lever bath mixer exposed

Metris<sup>®</sup> 3-hole rim-mounted mixer

Metris<sup>®</sup> Single lever bath mixer concealed

**Metris®** Bath filler exposed

Metris<sup>®</sup> Single lever bath mixer concealed

**Metris<sup>©</sup>** Single lever bath mixer, floor standing

S

Metris<sup>®</sup> Single lever shower mixer concealed