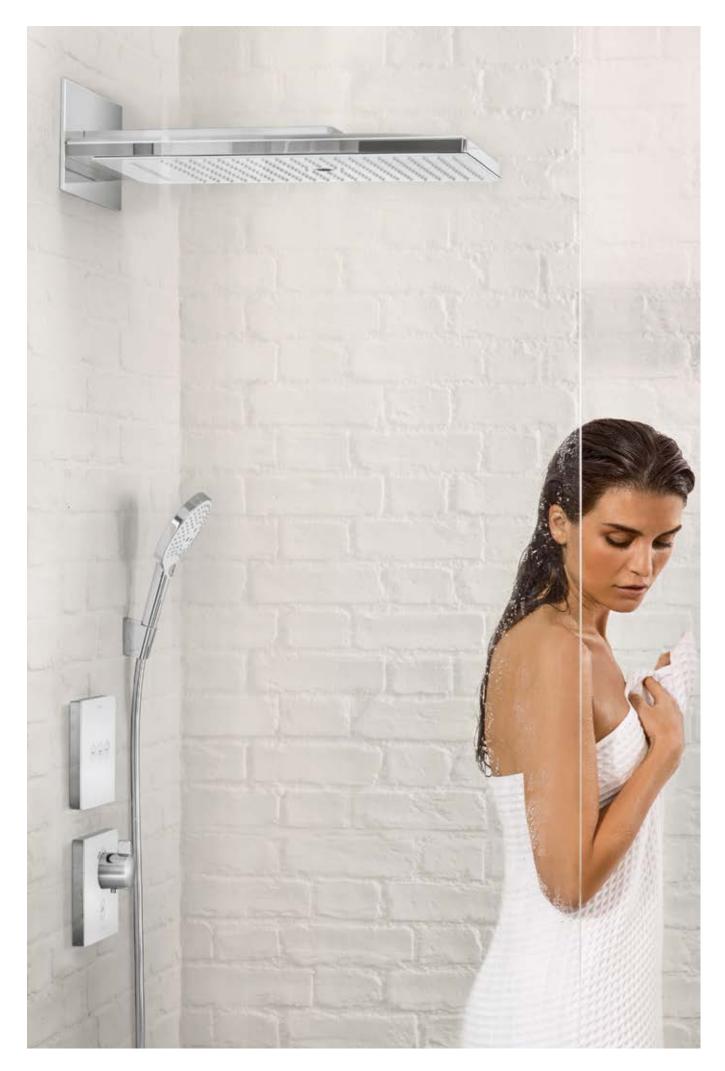

# Showering in a new dimension. Rainmaker<sup>®</sup> Select<sup>™</sup>.

## A real masterstroke, from design to material.

Rainmaker<sup>®</sup> Select owes its appeal primarily to its breath-taking design and the materials it uses.

In recent years, the trend for lifestyle bathrooms has become more prevalent. As a result, the demands made on this room have changed accordingly. From a functional wet room to a place of aesthetic appeal, relaxation and wellbeing. Inspired by this realisation, we got together with Phoenix Design to develop a totally new water experience of the highest quality – Rainmaker Select. The reduced and linear design of Rainmaker Select is instantly appealing. This clearcut design language is also reflected in the choice of materials. The generous glass spray face and its slender chrome frame give Rainmaker Select a gleaming and exclusive aesthetic appeal. On the one hand, its white-backed glass and polished metal surfaces emphasise the naturalness of the bathroom, but at the same time, they make a visual reference to the surrounding elements, such as ceramics, tiles or mirrors. It is the exceptional workmanship, not just the overall impression, that makes Rainmaker Select so appealing. For example, each of the more than 200 holes in the glass plate of the overhead shower is cut with a precision laser – a highly complex manufacturing process. True greatness can only ever be achieved through a passion for detail.

### Ambience 1: The shower is the focus.

N T T

Rainmaker<sup>®</sup> Select Showerpipe - the ideal surface-mounted solution.

No other room in the house has changed as much in recent years as the bathroom - what was once a functional wet room has now become a place of aesthetic appeal, relaxation and well-being. The bathroom has not necessarily got bigger, but there is an

increased demand for extraordinary design – both architecturally and in terms of products. The shower area is taking up more and more space, and developing into the focal point of the bathroom. The size of the Rainmaker Select Showerpipe alone means it can more than fulfil its role. On the one hand, its gleaming glass and chrome surfaces make it a commanding element of the room and on the other, ensure that the shower fits harmoniously into the overall look of glass walls, mirrors and ceramics.