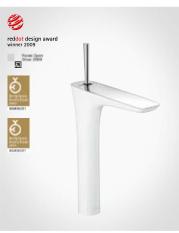

# Avantgarde Style world.

PuraVida®.

The rounded lines and organic forms of the PuraVida mixers radiate a creative self confidence. The white and chrome surfaces blend together seamlessly in the DualFinish process. PuraVida mixers are available in various heights – for the individual space that we call ComfortZone.

Surface chrome

(-000)

Surface white/chrome (-400)

PuraVida® 240

PuraVida® 200

PuraVida® 110

PuraVida® 100