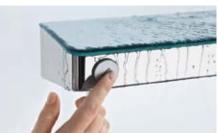

# A button that makes your life easier.

Select technology - invented by Hansgrohe.

In our search for innovative solutions, there is one question we keep asking ourselves: How can we make everyday life more comfortable for you? In the bathroom and in the kitchen, the key is ease of use. Inspired by buttons that made the world easier with a simple click, we developed a button that was as simple as it was ingenious. In 2009, we launched the first hand shower with a purely mechanical selector button. Since then, the Select button has been promoting intuitive use in the bathroom and kitchen. In the shower, spray patterns and shower heads can be changed at the push of a button, while the flow of water can be switched on and off at bathroom and kitchen mixers effortlessly.

### Intuitive.

The Select button is entirely intuitive and easy to operate from the front. You just switch the water on and off.

### Pinpoint precision.

The desired temperature can be set precisely on the large, user-friendly turning control that is located on the front of the thermostat.