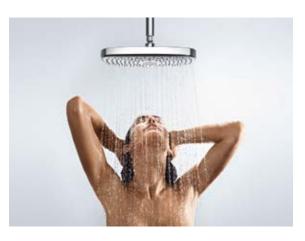

## Our overhead showers: The loveliest rain in the world.

Experience the ultimate in shower pleasure at the touch of a button.

Now it's also possible to select the spray pattern on the Hansgrohe overhead showers at the touch of a button. Rain and RainAir offer relaxation – as full sprays over the entire spray face. The RainStream spray showers with twelve lavish rainsprays, wide and sparkling, to

wash your cares away. The appearance of these overhead showers is just as varied as the showering experience. They are available in the classic round shape or in a contemporary soft cube form; in pure chrome or chrome with a white spray face. They have also been given an elegant, subtle chrome edging, a higher, fashionable rim and an attractive wave structure. The spray face is easy to detach for cleaning, which helps extend the lifetime and keeps it looking as good as new.