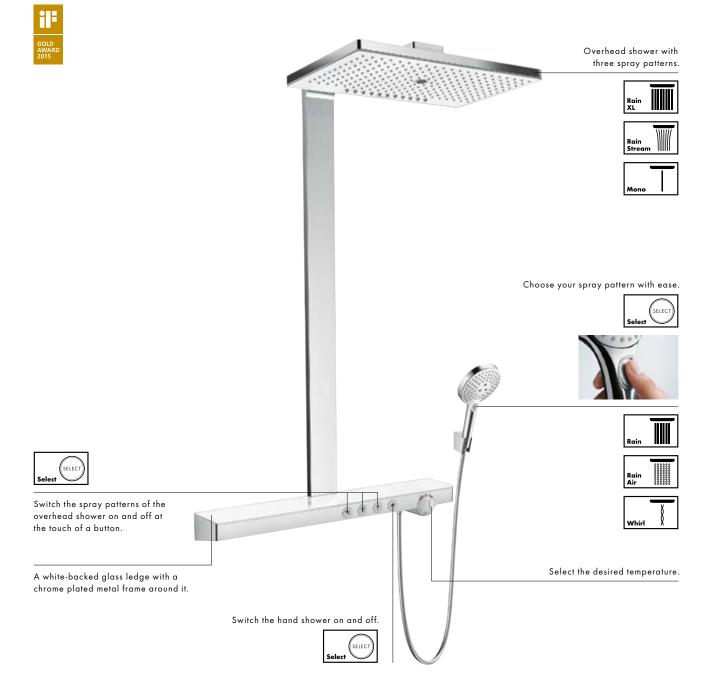

# Surface-mounted shower control.

Fits best on existing connections. The easiest way to a new shower experience. Also ideal for renovations.

### Shower control (the perfect mix of concealed and exposed installations).

For this installation type, the ShowerTablet is the first that can be freely combined with a singlespray overhead shower. At the same time, the connection runs invisibly inside the wall.

# Our shower control for surface-mounted installation: for pure shower pleasure.

Now even more quintessential thanks to the Select button.

Select technology now makes it even easier to choose your favourite spray pattern on the thermostat. The hand shower switches on and off at the touch of a button. Furthermore, the thermostat holds

the shower temperature constantly at your chosen setting, preventing unwanted hot or cold surges. The ShowerTablet Select 300 makes everything easy right from the beginning. All working parts are outside the wall and fit directly onto the existing water connections – so it's perfect when renovating.

### ShowerTablet<sup>®</sup> Select 300 Shower thermostat

### Intuitive.

The Select button is entirely intuitive and easy to operate from the front. You just switch the water on and off.

### Practical.

There is plenty of room on the glass surface for toiletries, which eliminates the need for an additional shower shelf.

### Pinpoint precision.

The desired temperature can be set precisely on the large, user-friendly turning control that is located on the front of the thermostat.