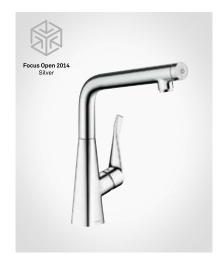

# A touch ahead in the kitchen.

The new Metris<sup>®</sup> Select 320 mixer with pull-out spout and Select technology.

Life in the kitchen, and at the sink in particular, is determined by our everyday tasks. The more smoothly they flow, the more we enjoy our daily routine. With the new Metris Select, you can increase your efficiency quite simply at the touch

of a button. The ergonomically designed pull-out function provides even more freedom of movement, while the water flow can be switched on and off with absolute precision using the Select button on the spout. So once you have opened the mixer using the lever, you can easily combine any number of tasks – with only one hand. This saves water and energy, and turns any kitchen task into kitchen pleasure at the touch of a button.

The height of the mixer, its swivel function, and the practical pull-out spout with ergonomic handle offer the greatest possible freedom at the sink.

The mixer is opened using the lever, and the desired temperature selected. The water flow can then be switched on and off quickly with absolute precision using the Select button on the spout.

Any number of tasks can be combined harmoniously without needing to close the spout by the lever. At the same time, the water is only provided when it is actually needed. Meaning that not a drop of precious water is wasted.

Even filling a large pot or saucepan is effortless, and can be done with only one hand. Simply touch the Select button – and you have water.