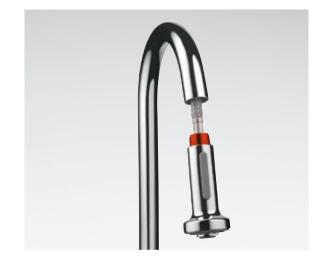

# Our recipe for success for more fun in the kitchen: Select<sup>™</sup>.

Kitchen mixers.

# A touch ahead in the kitchen.

The new Metris<sup>®</sup> Select 320 mixer with pull-out spout and Select technology.

Life in the kitchen, and at the sink in particular, is determined by our everyday tasks. The more smoothly they flow, the more we enjoy our daily routine. With the new Metris Select, you can increase your efficiency quite simply at the touch

of a button. The ergonomically designed pull-out function provides even more freedom of movement, while the water flow can be switched on and off with absolute precision using the Select button on the spout. So once you have opened the mixer using the lever, you can easily combine any number of tasks – with only one hand. This saves water and energy, and turns any kitchen task into kitchen pleasure at the touch of a button.