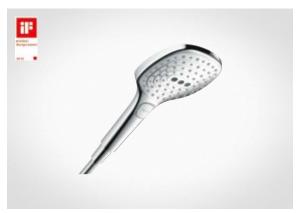

# Our hand showers: Innovation at your fingertips.

The little button that provides a tremendous amount of pleasure.

The Select technology on the hand shower now makes showering even better. Instead of the tedium of twisting and adjusting the spray face, all you have to do to change between the three spray

patterns is touch a button. Our hand showers also look really good. They are available in round or soft cube designs, in pure chrome or chrome with a white spray face – to delight the eye as well as being inviting to the touch. What's more even the environment can be happy: thanks to the intelligent flow limiter, the EcoSmart version reduces water consumption by up to 60%.

### Raindance<sup>®</sup> Select E 120 3 jet Hand shower