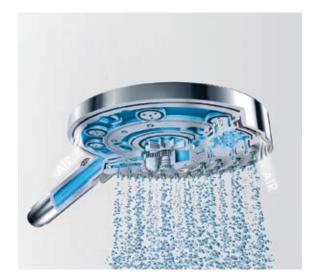

### **Rain and Rain XL**

The openings on the hand or overhead shower may be small, but their effect is all the greater: The Rain spray revitalises and refreshes with its pleasant power enveloping the body. It is therefore ideal, for example, for rinsing out shampoo quickly and thoroughly.

### RainAir and RainAir XL

If you are looking for relaxation and you want your soul to be pampered by the water. The hand or overhead shower with the luxurious RainAir spray would be perfect for you. This spray provides airenriched drops from a large, wide jet, to wash your cares away.

### SoftRain

The gentle SoftRain water spray gently wraps itself around the body. A treat for the skin – and for the soul, of course. Whether a daily shower or for relaxation, the SoftRain spray is always the right choice. Its strengths come into their own in a quick shower in the morning and in a long soak in the bath after a hard day.

### IntenseRain

Rinsing out shampoo is easy with the strong IntenseRain water spray. Perfect for setting yourself up for the day. The IntenseRain spray not only rinses out shampoo, but it also washes morning tiredness down the drain – for a refreshing start to the day.

#### TurboRain

The all-purpose tool for quick results: The revitalising TurboRain spray lives up to its name. The pure power of the most powerful of all Rain sprays provides a refreshing shower experience. For those who like things to be quick and straightforward.

### Mix

Gentle and dynamic at the same time. The mix spray combines the rich, soft RainAir spray with the strong, revitalising CaresseAir spray. Soft drops wrap themselves around the body, while a warm targeted water flow in the middle massages the skin. The perfect combination for daily showering pleasure.

### Whirl

The concentrated Whirl spray simply washes away the exertions of the day. Whether hand or overhead shower: Three single sprays revolve around each other for an intense massage effect that dissolves tension.

#### CaresseAir

Five strong single sprays combine in a revitalising, strong massage spray for pleasant relaxation. Just the thing after exercise or a hard day at work – good as new in minutes.

### Massage

A concentrated spray that simply washes the day's stress away. The targeted spray easily relaxes tense areas. The innovative circular arrangement of the sprays turns the shower into a mobile wellness treatment for the home bathroom.

#### Mono

A targeted, soothing relaxation spray from the centre of the shower. The lightness of the Mono spray helps you to unwind, making it the perfect spray for relaxing.

### RainFlow

An overhead shower with the clear, beautifully shaped RainFlow cascading spray brings the waterfall experience to the bathroom. This lets you enjoy water in its natural form, as a cascade from above on the neck and shoulders. This can be directed specifically to these parts of the body and tension quickly disappears. This is a trend especially in the wellness bathroom.

### RainStream

The new RainStream of single sparkling jets is a crowning achievement of the Hansgrohe spray developers. These special overhead shower sprays do not constrict, but remain unvaryingly revitalising and intense right down to the floor. The result: a new, revitalising shower experience, irrespective of the user's height.