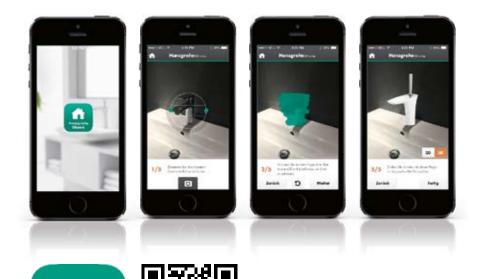

### Hansgrohe Showroom App.

The Hansgrohe Showroom app lets you experience our showers, mixers, etc., interactively. For instance, with the spectacular photo function. With just a touch, you can bring any product you wish directly into your own home. The selected product is then centred in the actual camera image. Now shoot a picture from the right perspective – and your dream product has become a virtual installation in your home. Then, if you like what you see, you can then use the integrated search to find your nearest retailer.

### Interactive features:

- Photo function to visualise what the product will look like when it is in your bathroom
- Videos on technologies and spray patterns
- List of your favourite Hansgrohe products
- Find your nearest showroom

### Hansgrohe@home App.

As your bathroom can't come to Hansgrohe, Hansgrohe can simply come to you: the Hansgrohe@ home app is the easiest way for anyone who would like to see what their chosen mixer or shower solution would look like in their own home. Just take a photo of your current bathroom situation, use your finger to highlight the existing mixer or shower and replace it with your favourite Hansgrohe product. You will see the results on-screen. The integrated retailer search will instantly show you where your nearest showroom is. The app for iPhone, iPad and android smartphones is available on the Hansgrohe website or directly from iTunes or Google Play.