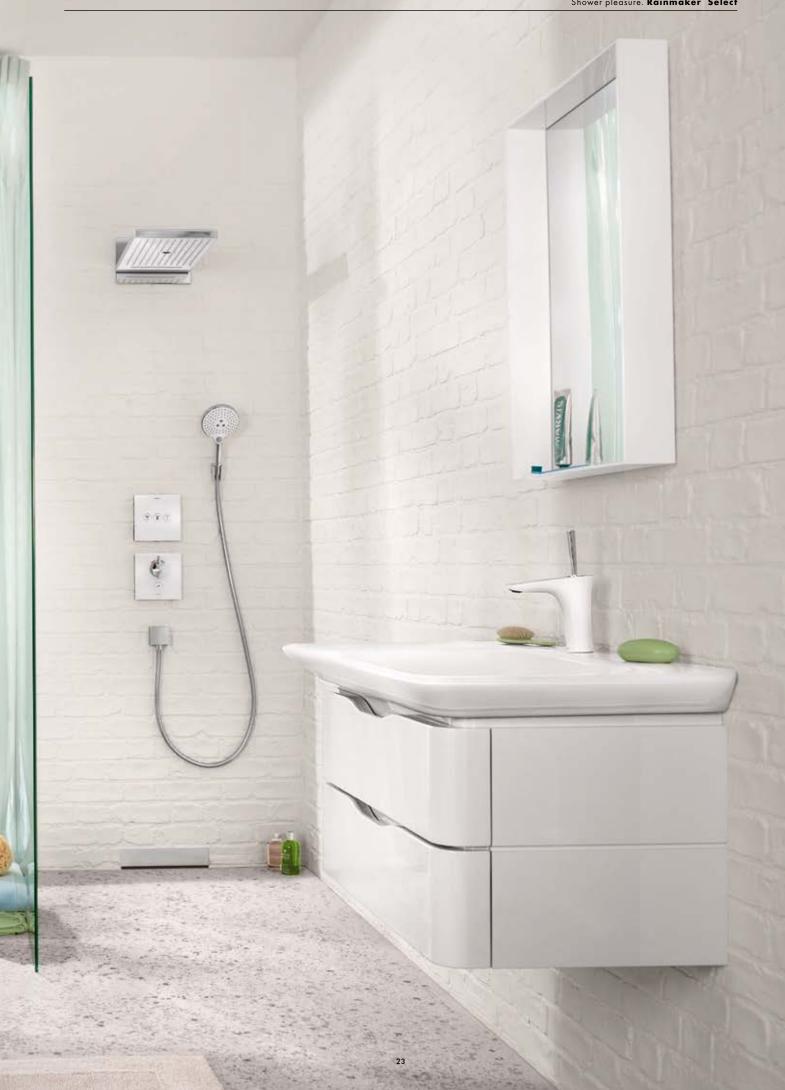

# Showering in a new dimension. Rainmaker<sup>®</sup> Select<sup>™</sup>.

## A real masterstroke, from design to material.

Rainmaker<sup>®</sup> Select owes its appeal primarily to its breath-taking design and the materials it uses.

In recent years, the trend for lifestyle bathrooms has become more prevalent. As a result, the demands made on this room have changed accordingly. From a functional wet room to a place of aesthetic appeal, relaxation and wellbeing. Inspired by this realisation, we got together with Phoenix Design to develop a totally new water experience of the highest quality – Rainmaker Select. The reduced and linear design of Rainmaker Select is instantly appealing. This clearcut design language is also reflected in the choice of materials. The generous glass spray face and its slender chrome frame give Rainmaker Select a gleaming and exclusive aesthetic appeal. On the one hand, its white-backed glass and polished metal surfaces emphasise the naturalness of the bathroom, but at the same time, they make a visual reference to the surrounding elements, such as ceramics, tiles or mirrors. It is the exceptional workmanship, not just the overall impression, that makes Rainmaker Select so appealing. For example, each of the more than 200 holes in the glass plate of the overhead shower is cut with a precision laser – a highly complex manufacturing process. True greatness can only ever be achieved through a passion for detail.

### Ambience 1: The shower is the focus.

N T T

Rainmaker<sup>®</sup> Select Showerpipe - the ideal surface-mounted solution.

No other room in the house has changed as much in recent years as the bathroom - what was once a functional wet room has now become a place of aesthetic appeal, relaxation and well-being. The bathroom has not necessarily got bigger, but there is an

increased demand for extraordinary design – both architecturally and in terms of products. The shower area is taking up more and more space, and developing into the focal point of the bathroom. The size of the Rainmaker Select Showerpipe alone means it can more than fulfil its role. On the one hand, its gleaming glass and chrome surfaces make it a commanding element of the room and on the other, ensure that the shower fits harmoniously into the overall look of glass walls, mirrors and ceramics.