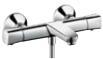

# Surface-mounted shower control.

Fits best on existing connections. The easiest way to a new shower experience. Also ideal for renovations.

# Our shower control for surface-mounted installation: for pure shower pleasure.

Now even more quintessential thanks to the Select button.

Select technology now makes it even easier to choose your favourite spray pattern on the thermostat. The hand shower switches on and off at the touch of a button. Furthermore, the thermostat holds

the shower temperature constantly at your chosen setting, preventing unwanted hot or cold surges. The ShowerTablet Select 300 makes everything easy right from the beginning. All working parts are outside the wall and fit directly onto the existing water connections – so it's perfect when renovating.

### ShowerTablet<sup>®</sup> Select 300 Shower thermostat