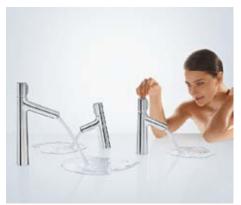

# Our recipe for success for more fun in the kitchen: Select<sup>™</sup>.

Kitchen mixers.

# A touch ahead in the kitchen.

The new Metris<sup>®</sup> Select 320 mixer with pull-out spout and Select technology.

Life in the kitchen, and at the sink in particular, is determined by our everyday tasks. The more smoothly they flow, the more we enjoy our daily routine. With the new Metris Select, you can increase your efficiency quite simply at the touch

of a button. The ergonomically designed pull-out function provides even more freedom of movement, while the water flow can be switched on and off with absolute precision using the Select button on the spout. So once you have opened the mixer using the lever, you can easily combine any number of tasks – with only one hand. This saves water and energy, and turns any kitchen task into kitchen pleasure at the touch of a button.

### So that everything runs in the kitchen at the touch of a button.

Metris® Select with swivel function and Select technology.

Working in the kitchen can be great fun. For instance, treating yourself to a lovely meal after a long day at work, or getting together with friends to cook. The Metris Select kitchen mixer enhances