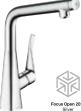

Detailed explanations of the logos can be found on the fold-out page in the cover.

ComfortZone

Swivel function

Pull-out spray/spout

Logis<sup>®</sup> 160 with swivel spout 360°

Logis®

Focus<sup>®</sup> 280 with swivel spout 110°/150°/360°

Focus® 160 with swivel spout 360°

Focus® 240 with pull-out spray, 2 spray modes, Swivel spout 150°

X)

ĥ

with pull-out spray, 2 spray modes, Swivel spout 110/150°

1

Metris<sup>®</sup> Select 320 with pull-out spout, Swivel spout 150°