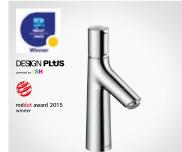

### Talis<sup>®</sup> Select S

The prominent Select button lets you use the Talis Select S with the greatest of ease. You turn the water flow on and off at the touch of a button. Turn the button to set your chosen temperature. Together with the spout merging harmoniously into the lean, conical body of the mixer, the Select button lends this a unique aesthetic clarity.

eddot award 2015

DESIGN PLUS