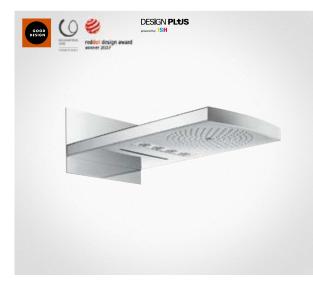

DESIGN AWARD Ÿ Rainmaker<sup>®</sup> Select Rainmaker® Select reddot award 2015 winner 580 3jet 460 3jet ٩  $\mathbf{X}$ <u>, – –</u>

| 200 A             |   |
|-------------------|---|
| $\overline{\Box}$ | Τ |

Rainmaker<sup>®</sup> Select