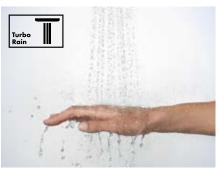

#### TurboRain

The all-purpose tool for quick results: The revitalising TurboRain spray lives up to its name. The pure power of the most powerful of all Rain sprays provides a refreshing shower experience. For those who like things to be quick and straightforward.