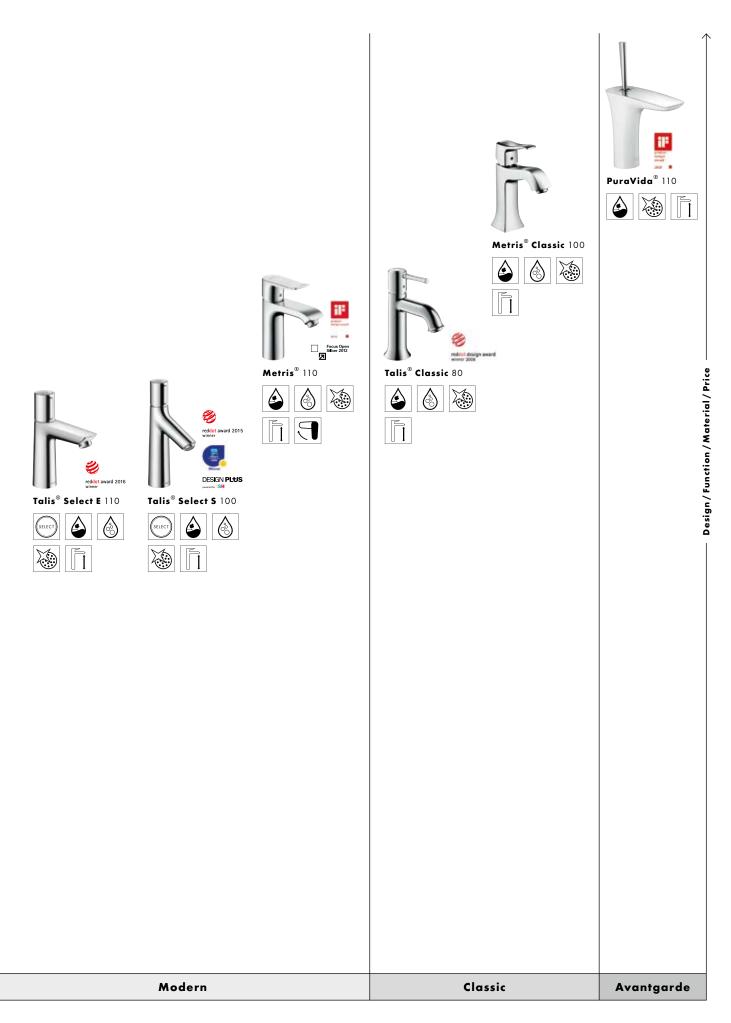

# Avantgarde Style world.

Award-winning design in white and chrome.

The bathroom is not about tomorrow's trends, but about your own trend. So, if you prefer individuality, you will love the mixers from our Avantgarde style world.

# Avantgarde Style world.

PuraVida®.

The rounded lines and organic forms of the PuraVida mixers radiate a creative self confidence. The white and chrome surfaces blend together seamlessly in the DualFinish process. PuraVida mixers are available in various heights – for the individual space that we call ComfortZone.

# Modern Style world.

Contemporary. Harmonious. Functional.

Modern bathrooms need modern solutions. Here, an excellent, contemporary design language plays an essential role. Equally essential is a functionality that has been worked out to the last detail.

# Modern Style world.

Talis<sup>®</sup> Select S and Talis<sup>®</sup> S.

## **Classic Style world.**

Tradition and function at their loveliest.

Some things manage to translate the classic understanding of beauty into the here and now. This kind of design combines traditional values such as elegance, warmth and harmony with modern elements. Balanced shapes emphasise a lasting awareness of what is good.

# **Classic Style world.**

Metris<sup>®</sup> Classic, Talis<sup>®</sup> Classic and Logis<sup>®</sup> Classic.

### Metris® Classic

The high, slender form of the Metris Classic, its discreetly rounded design, and its brilliant surfaces represent luxury and comfort. You will find more Metris Classic line products at **www.hansgrohe.co.uk/metris-classic** 

### Logis® Classic

The Logis Classic with two handles presents a classic design of uncompromising conviction, but without sacrificing comfort.