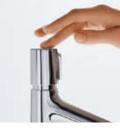

### Intuitive.

The Select button is entirely intuitive and easy to operate from the front. You just switch the water on and off.

### Practical.

There is plenty of room on the glass surface for toiletries, which eliminates the need for an additional shower shelf.

### Pinpoint precision.

The desired temperature can be set precisely on the large, user-friendly turning control that is located on the front of the thermostat.