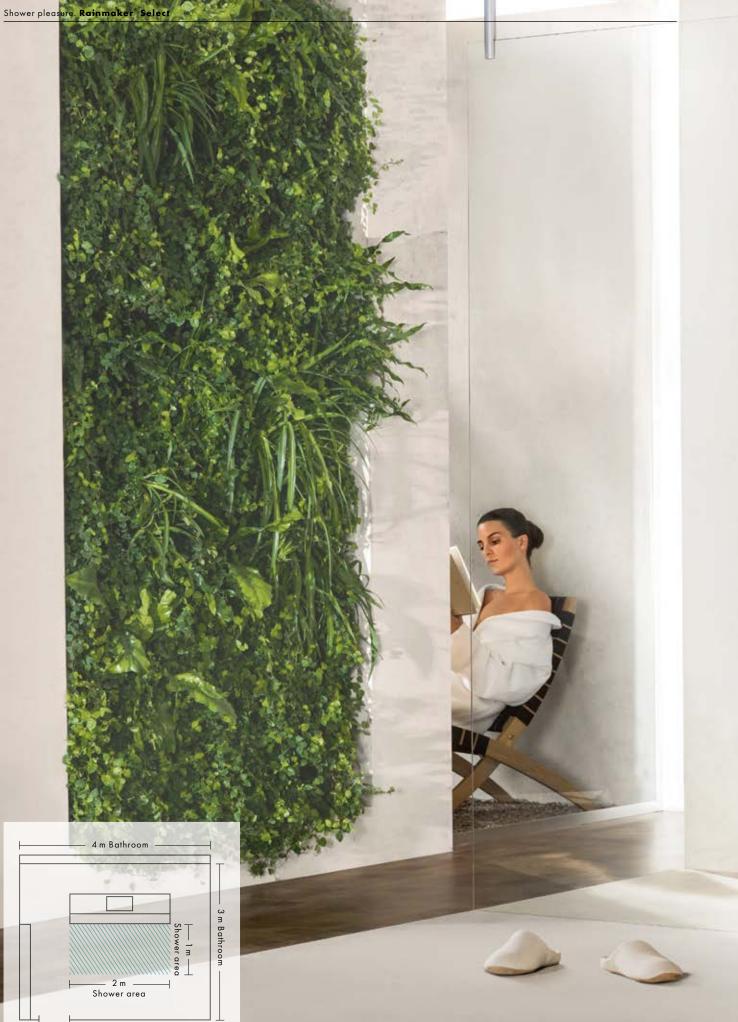

# Ambience 3: Perfectly integrated design and technology.

Rainmaker<sup>®</sup> Select concealed solution.

The fusion of shower and interior space plays a crucial role in modern bathroom design. Whether through the flawless transition from dry zone to wet zone provided by a floor-level shower, the removal of the disruptive boundaries caused by glass partitions, or even the

> 2 m Shower area

3 m Bathroom

3 m Bathi

seamless integration of the shower mixer itself. The Rainmaker Select concealed installation shows that even a large shower can fit into any bathroom in a way that is elegantly understated, yet at the same time luxurious. The modern technology disappears inside the wall,

while the white-backed glass surfaces on the overhead shower and thermostat harmonise easily and elegantly into wall and ceiling. Creating maximum showering pleasure in any bathroom. The shower becomes the focal point of the bathroom. Regardless of the actual size of the room.