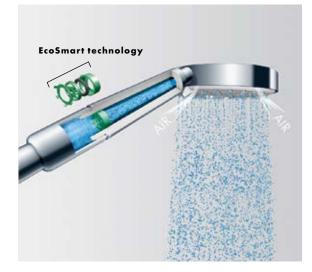

### **EcoSmart technology.**

Lots of fun with low water consumption.

Integrated invisibly in the product, the EcoSmart technology reduces the flow of water, thereby saving water and energy. For the sustainable use of water.

### Shower.

Back in 1987 – long before saving water became such a major concern – Hansgrohe developed a hand shower, the Mistral Eco that used only half the amount of water and saved precious energy. Today, EcoSmart showers consume only nine or six litres per minute, and save up to 60% water and energy.

#### Shower.

Generous amounts of air are drawn in through the spray face. This quite literally stirs up the in-flowing water. The resulting airenriched drops are fuller, lighter and softer. This not only feels good, but it also means that you are making the most efficient and splash-free use of your precious water.