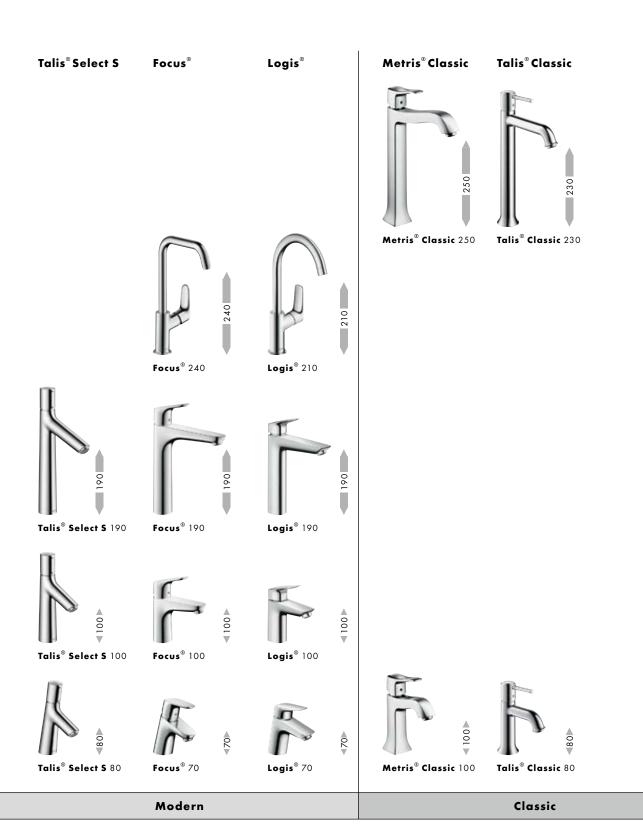

# **Classic Style world.**

Metris<sup>®</sup> Classic, Talis<sup>®</sup> Classic and Logis<sup>®</sup> Classic.

### Metris® Classic

The high, slender form of the Metris Classic, its discreetly rounded design, and its brilliant surfaces represent luxury and comfort. You will find more Metris Classic line products at **www.hansgrohe.co.uk/metris-classic** 

### Logis® Classic

The Logis Classic with two handles presents a classic design of uncompromising conviction, but without sacrificing comfort.

### Bath

Bath

Logis® Classic

#### Shower

Logis<sup>®</sup> Classic

Logis® Classic

# **Overview of bathroom mixers.**

In this table we have listed for you a selection of top products from our bathroom mixer lines. The entire range with many other great bathroom mixers can be found on our website at: www.hansgrohe.co.uk/mixers

Detailed explanations of the logos can be found on the fold-out page in the cover.