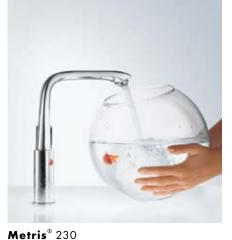

### Metris® Basin and bidet

Metris<sup>®</sup> 260 Single lever basin mixer

Metris<sup>®</sup> 110 Single lever basin mixer

Metris<sup>®</sup> Single lever basin mixer for wall installation

Metris<sup>®</sup> 230 Single lever basin mixer with 120° swivel spout

Wash bowl with wall mixer.

Mixer for built-in basin.

Wall-hanging wash basin with surface-mounted mixer.

Feel confident of your recommendation when you see: the Hansgrohe ComfortZone test seal.

Metris<sup>®</sup> 260 High level of flexibility: high spout for maximum freedom of movement.