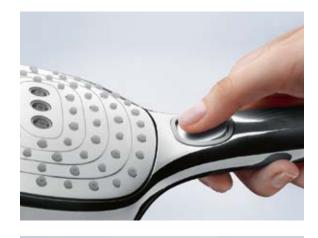

# Our hand showers: Innovation at your fingertips.

The little button that provides a tremendous amount of pleasure.

The Select technology on the hand shower now makes showering even better. Instead of the tedium of twisting and adjusting the spray face, all you have to do to change between the three spray

patterns is touch a button. Our hand showers also look really good. They are available in round or soft cube designs, in pure chrome or chrome with a white spray face – to delight the eye as well as being inviting to the touch. What's more even the environment can be happy: thanks to the intelligent flow limiter, the EcoSmart version reduces water consumption by up to 60%.

## Select<sup>™</sup> technology.

Pleasure at the touch of a button.

In the shower, the Select button changes to a different spray pattern or shower in moments at a simple touch. When fitted on bathroom and kitchen mixers, it also switches the flow of water on and off when pressed.

### Hand and overhead showers.

A simple click of the Select button on the hand or overhead shower changes the spray patterns.