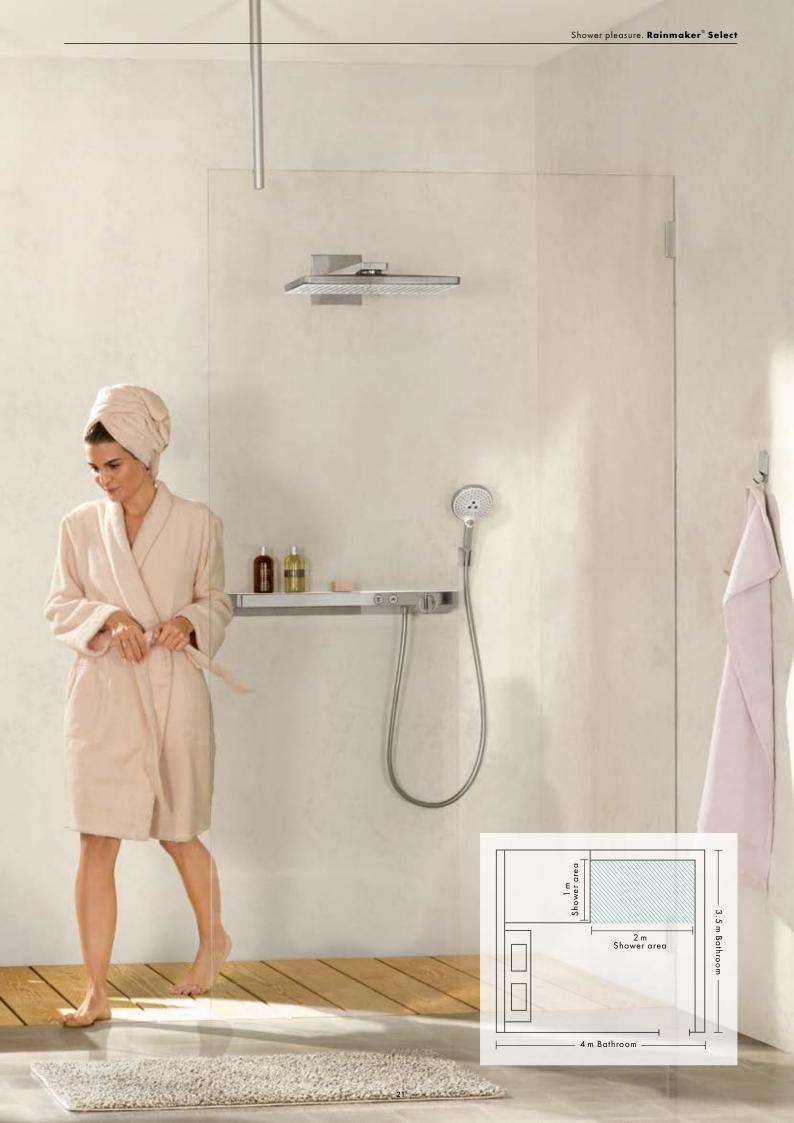

### Ambience 1: The shower is the focus.

N T T

Rainmaker<sup>®</sup> Select Showerpipe - the ideal surface-mounted solution.

No other room in the house has changed as much in recent years as the bathroom - what was once a functional wet room has now become a place of aesthetic appeal, relaxation and well-being. The bathroom has not necessarily got bigger, but there is an

increased demand for extraordinary design – both architecturally and in terms of products. The shower area is taking up more and more space, and developing into the focal point of the bathroom. The size of the Rainmaker Select Showerpipe alone means it can more than fulfil its role. On the one hand, its gleaming glass and chrome surfaces make it a commanding element of the room and on the other, ensure that the shower fits harmoniously into the overall look of glass walls, mirrors and ceramics.