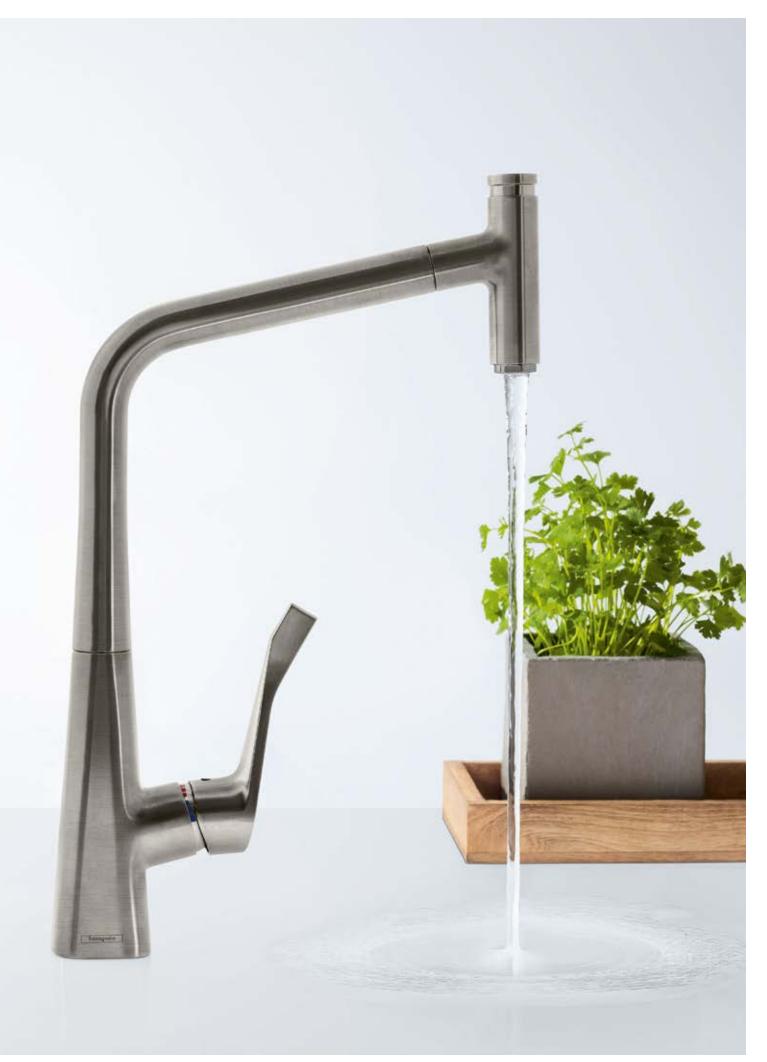

# A touch ahead in the kitchen.

The new Metris<sup>®</sup> Select 320 mixer with pull-out spout and Select technology.

Life in the kitchen, and at the sink in particular, is determined by our everyday tasks. The more smoothly they flow, the more we enjoy our daily routine. With the new Metris Select, you can increase your efficiency quite simply at the touch

of a button. The ergonomically designed pull-out function provides even more freedom of movement, while the water flow can be switched on and off with absolute precision using the Select button on the spout. So once you have opened the mixer using the lever, you can easily combine any number of tasks – with only one hand. This saves water and energy, and turns any kitchen task into kitchen pleasure at the touch of a button.

The height of the mixer, its swivel function, and the practical pull-out spout with ergonomic handle offer the greatest possible freedom at the sink.

The mixer is opened using the lever, and the desired temperature selected. The water flow can then be switched on and off quickly with absolute precision using the Select button on the spout.