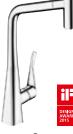

# A touch ahead in the kitchen.

The new Metris<sup>®</sup> Select 320 mixer with pull-out spout and Select technology.

Life in the kitchen, and at the sink in particular, is determined by our everyday tasks. The more smoothly they flow, the more we enjoy our daily routine. With the new Metris Select, you can increase your efficiency quite simply at the touch

of a button. The ergonomically designed pull-out function provides even more freedom of movement, while the water flow can be switched on and off with absolute precision using the Select button on the spout. So once you have opened the mixer using the lever, you can easily combine any number of tasks – with only one hand. This saves water and energy, and turns any kitchen task into kitchen pleasure at the touch of a button.

The height of the mixer, its swivel function, and the practical pull-out spout with ergonomic handle offer the greatest possible freedom at the sink.

The mixer is opened using the lever, and the desired temperature selected. The water flow can then be switched on and off quickly with absolute precision using the Select button on the spout.

Any number of tasks can be combined harmoniously without needing to close the spout by the lever. At the same time, the water is only provided when it is actually needed. Meaning that not a drop of precious water is wasted.

Even filling a large pot or saucepan is effortless, and can be done with only one hand. Simply touch the Select button – and you have water.