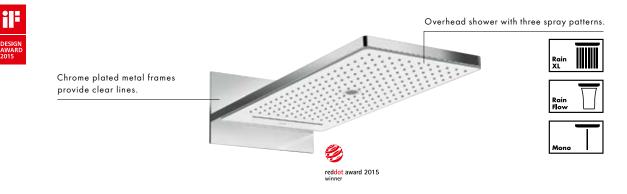

## A real masterstroke, from design to material.

Rainmaker<sup>®</sup> Select owes its appeal primarily to its breath-taking design and the materials it uses.

In recent years, the trend for lifestyle bathrooms has become more prevalent. As a result, the demands made on this room have changed accordingly. From a functional wet room to a place of aesthetic appeal, relaxation and wellbeing. Inspired by this realisation, we got together with Phoenix Design to develop a totally new water experience of the highest quality – Rainmaker Select. The reduced and linear design of Rainmaker Select is instantly appealing. This clearcut design language is also reflected in the choice of materials. The generous glass spray face and its slender chrome frame give Rainmaker Select a gleaming and exclusive aesthetic appeal. On the one hand, its white-backed glass and polished metal surfaces emphasise the naturalness of the bathroom, but at the same time, they make a visual reference to the surrounding elements, such as ceramics, tiles or mirrors. It is the exceptional workmanship, not just the overall impression, that makes Rainmaker Select so appealing. For example, each of the more than 200 holes in the glass plate of the overhead shower is cut with a precision laser – a highly complex manufacturing process. True greatness can only ever be achieved through a passion for detail.

**The Design.** The innovative room and product concept was created in collaboration with Phoenix Design.

The material. The manufacturing process of the glass spray face combines original material with the latest laser technology. The product. Carefully tested and assembled by hand, Rainmaker Select complies with the highest quality standards.

## Our overhead showers: The loveliest rain in the world.

Experience the ultimate in shower pleasure at the touch of a button.

Now it's also possible to select the spray pattern on the Hansgrohe overhead showers at the touch of a button. Rain and RainAir offer relaxation – as full sprays over the entire spray face. The RainStream spray showers with twelve lavish rainsprays, wide and sparkling, to

wash your cares away. The appearance of these overhead showers is just as varied as the showering experience. They are available in the classic round shape or in a contemporary soft cube form; in pure chrome or chrome with a white spray face. They have also been given an elegant, subtle chrome edging, a higher, fashionable rim and an attractive wave structure. The spray face is easy to detach for cleaning, which helps extend the lifetime and keeps it looking as good as new.