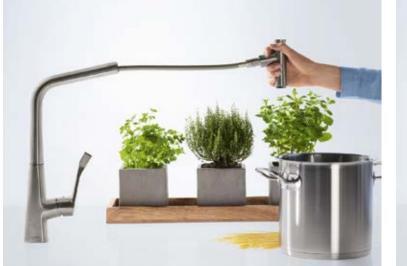

# A touch ahead in the kitchen.

The new Metris<sup>®</sup> Select 320 mixer with pull-out spout and Select technology.

Life in the kitchen, and at the sink in particular, is determined by our everyday tasks. The more smoothly they flow, the more we enjoy our daily routine. With the new Metris Select, you can increase your efficiency quite simply at the touch

of a button. The ergonomically designed pull-out function provides even more freedom of movement, while the water flow can be switched on and off with absolute precision using the Select button on the spout. So once you have opened the mixer using the lever, you can easily combine any number of tasks – with only one hand. This saves water and energy, and turns any kitchen task into kitchen pleasure at the touch of a button.

Even filling a large pot or saucepan is effortless, and can be done with only one hand. Simply touch the Select button – and you have water.