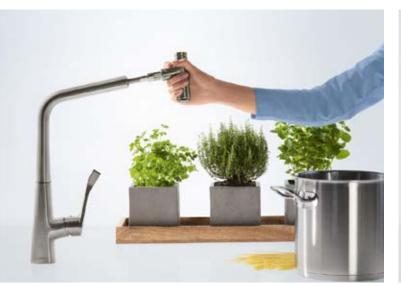

Any number of tasks can be combined harmoniously without needing to close the spout by the lever. At the same time, the water is only provided when it is actually needed. Meaning that not a drop of precious water is wasted.

Even filling a large pot or saucepan is effortless, and can be done with only one hand. Simply touch the Select button – and you have water.