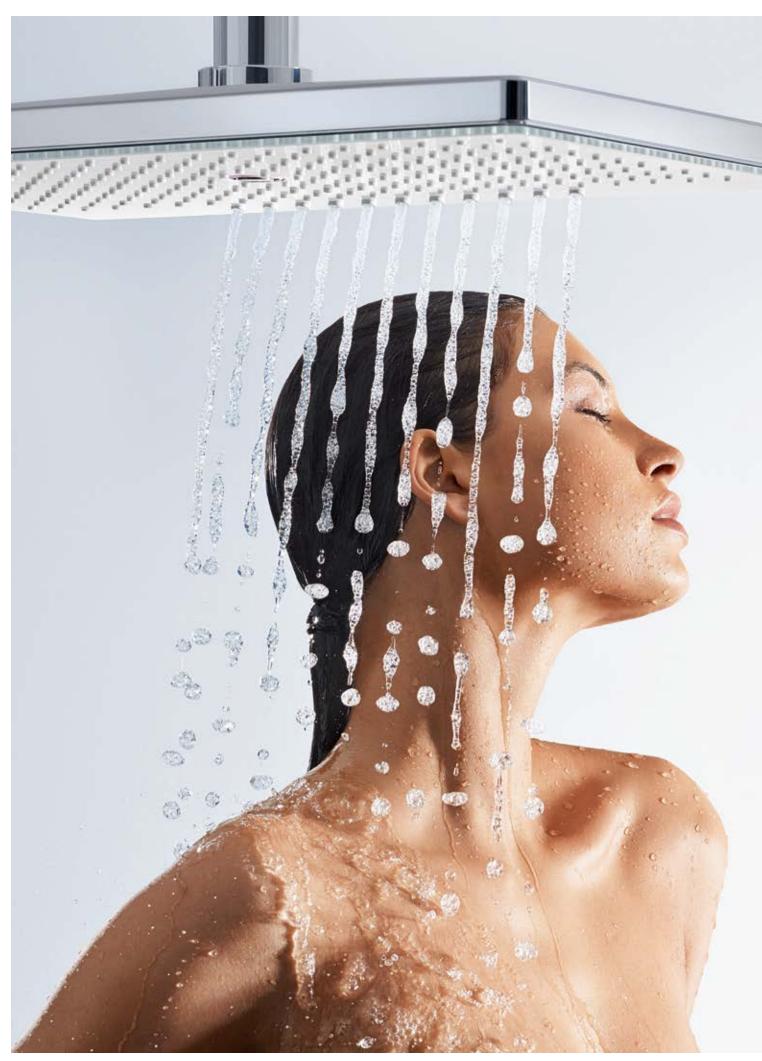

# Showering in a new dimension. Rainmaker<sup>®</sup> Select<sup>™</sup>.

## A real masterstroke, from design to material.

Rainmaker<sup>®</sup> Select owes its appeal primarily to its breath-taking design and the materials it uses.

In recent years, the trend for lifestyle bathrooms has become more prevalent. As a result, the demands made on this room have changed accordingly. From a functional wet room to a place of aesthetic appeal, relaxation and wellbeing. Inspired by this realisation, we got together with Phoenix Design to develop a totally new water experience of the highest quality – Rainmaker Select. The reduced and linear design of Rainmaker Select is instantly appealing. This clearcut design language is also reflected in the choice of materials. The generous glass spray face and its slender chrome frame give Rainmaker Select a gleaming and exclusive aesthetic appeal. On the one hand, its white-backed glass and polished metal surfaces emphasise the naturalness of the bathroom, but at the same time, they make a visual reference to the surrounding elements, such as ceramics, tiles or mirrors. It is the exceptional workmanship, not just the overall impression, that makes Rainmaker Select so appealing. For example, each of the more than 200 holes in the glass plate of the overhead shower is cut with a precision laser – a highly complex manufacturing process. True greatness can only ever be achieved through a passion for detail.