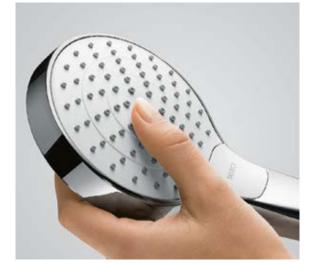

# Our hand showers: Innovation at your fingertips.

The little button that provides a tremendous amount of pleasure.

The Select technology on the hand shower now makes showering even better. Instead of the tedium of twisting and adjusting the spray face, all you have to do to change between the three spray

patterns is touch a button. Our hand showers also look really good. They are available in round or soft cube designs, in pure chrome or chrome with a white spray face – to delight the eye as well as being inviting to the touch. What's more even the environment can be happy: thanks to the intelligent flow limiter, the EcoSmart version reduces water consumption by up to 60%.