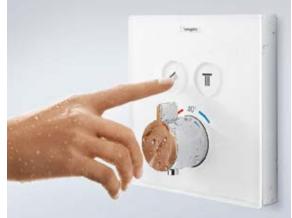

## Our shower control for concealed installations: the new way to control pleasure.

For a shower experience that gets under your skin.

The ShowerSelect concealed controls completely redefine showering pleasure. The showers are easy to switch on and off using the flush integrated Select buttons. The buttons are easily understandable, and because they are made exclusively from mechanical

components, they are also extremely reliable and long-lasting. The technology for our concealed shower controls is in the wall. In the iBox universal, to be precise. Divided into two components, one in front of and one within the wall, they can be installed separately. This gives you more time in the final choice of visible components – and more flexibility, should you ever want to change them. The flat installation provides even more freedom of movement in the shower.

#### Thermostats.

Thanks to integrated Select technology, the flow of water at the thermostat can now be switched on and off precisely at the touch of a button. The Select buttons in their elegant settings can switch between the different shower heads and spray patterns.