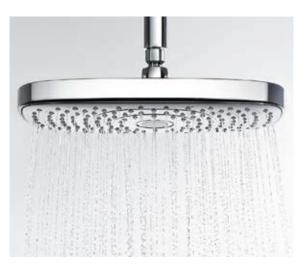

## Our overhead showers: The loveliest rain in the world.

Experience the ultimate in shower pleasure at the touch of a button.

Now it's also possible to select the spray pattern on the Hansgrohe overhead showers at the touch of a button. Rain and RainAir offer relaxation – as full sprays over the entire spray face. The RainStream spray showers with twelve lavish rainsprays, wide and sparkling, to

wash your cares away. The appearance of these overhead showers is just as varied as the showering experience. They are available in the classic round shape or in a contemporary soft cube form; in pure chrome or chrome with a white spray face. They have also been given an elegant, subtle chrome edging, a higher, fashionable rim and an attractive wave structure. The spray face is easy to detach for cleaning, which helps extend the lifetime and keeps it looking as good as new.

### Raindance<sup>®</sup> Select E 300 3jet Overhead shower