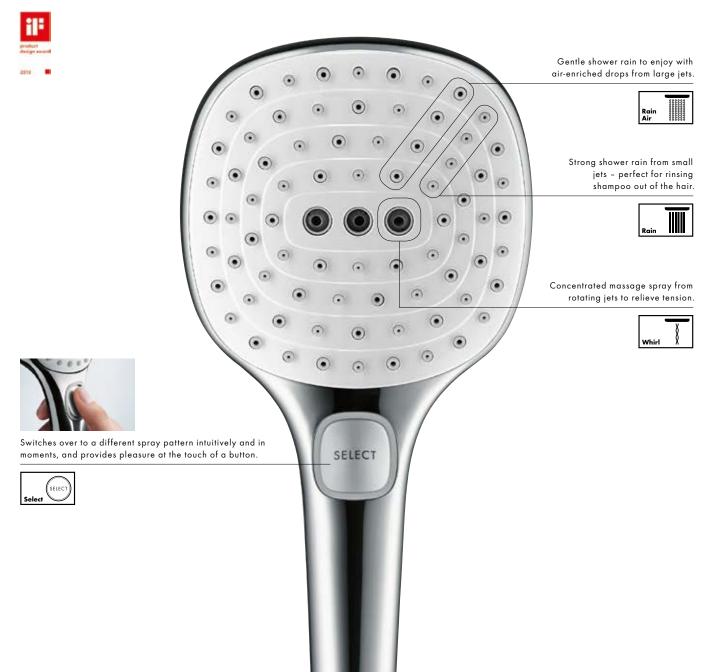

# A button that makes your life easier.

Select technology - invented by Hansgrohe.

In our search for innovative solutions, there is one question we keep asking ourselves: How can we make everyday life more comfortable for you? In the bathroom and in the kitchen, the key is ease of use. Inspired by buttons that made the world easier with a simple click, we developed a button that was as simple as it was ingenious. In 2009, we launched the first hand shower with a purely mechanical selector button. Since then, the Select button has been promoting intuitive use in the bathroom and kitchen. In the shower, spray patterns and shower heads can be changed at the push of a button, while the flow of water can be switched on and off at bathroom and kitchen mixers effortlessly.

### Our spray patterns.

Greater enjoyment with the many spray patterns for hand and overhead showers.

Simply scan the code and experience the spray patterns in the video.

### **Rain and Rain XL**

The openings on the hand or overhead shower may be small, but their effect is all the greater: The Rain spray revitalises and refreshes with its pleasant power enveloping the body. It is therefore ideal, for example, for rinsing out shampoo quickly and thoroughly.

### RainAir and RainAir XL

If you are looking for relaxation and you want your soul to be pampered by the water. The hand or overhead shower with the luxurious RainAir spray would be perfect for you. This spray provides airenriched drops from a large, wide jet, to wash your cares away.

### Whirl

The concentrated Whirl spray simply washes away the exertions of the day. Whether hand or overhead shower: Three single sprays revolve around each other for an intense massage effect that dissolves tension.