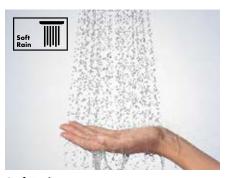

### SoftRain

The gentle SoftRain water spray gently wraps itself around the body. A treat for the skin – and for the soul, of course. Whether a daily shower or for relaxation, the SoftRain spray is always the right choice. Its strengths come into their own in a quick shower in the morning and in a long soak in the bath after a hard day.