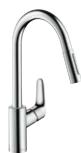

# A touch ahead in the kitchen.

The new Metris<sup>®</sup> Select 320 mixer with pull-out spout and Select technology.

Life in the kitchen, and at the sink in particular, is determined by our everyday tasks. The more smoothly they flow, the more we enjoy our daily routine. With the new Metris Select, you can increase your efficiency quite simply at the touch

of a button. The ergonomically designed pull-out function provides even more freedom of movement, while the water flow can be switched on and off with absolute precision using the Select button on the spout. So once you have opened the mixer using the lever, you can easily combine any number of tasks – with only one hand. This saves water and energy, and turns any kitchen task into kitchen pleasure at the touch of a button.

The height of the mixer, its swivel function, and the practical pull-out spout with ergonomic handle offer the greatest possible freedom at the sink.

The mixer is opened using the lever, and the desired temperature selected. The water flow can then be switched on and off quickly with absolute precision using the Select button on the spout.

Any number of tasks can be combined harmoniously without needing to close the spout by the lever. At the same time, the water is only provided when it is actually needed. Meaning that not a drop of precious water is wasted.

Even filling a large pot or saucepan is effortless, and can be done with only one hand. Simply touch the Select button – and you have water.