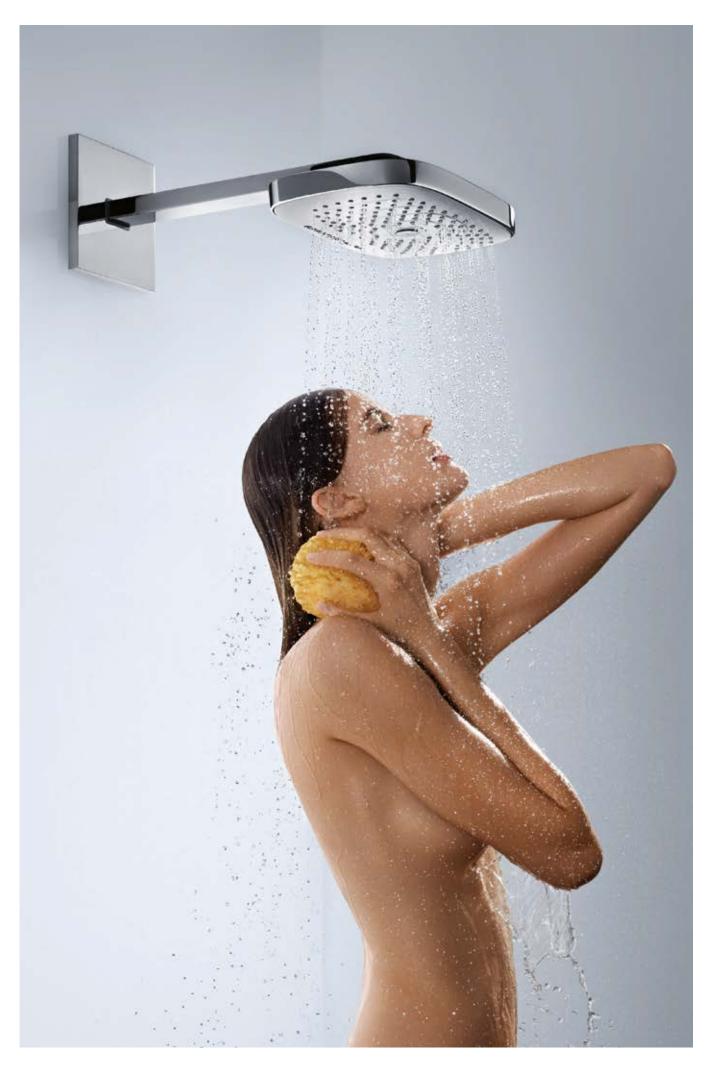

# Showering in a new dimension. Rainmaker<sup>®</sup> Select<sup>™</sup>.

## A real masterstroke, from design to material.

Rainmaker<sup>®</sup> Select owes its appeal primarily to its breath-taking design and the materials it uses.

In recent years, the trend for lifestyle bathrooms has become more prevalent. As a result, the demands made on this room have changed accordingly. From a functional wet room to a place of aesthetic appeal, relaxation and wellbeing. Inspired by this realisation, we got together with Phoenix Design to develop a totally new water experience of the highest quality – Rainmaker Select. The reduced and linear design of Rainmaker Select is instantly appealing. This clearcut design language is also reflected in the choice of materials. The generous glass spray face and its slender chrome frame give Rainmaker Select a gleaming and exclusive aesthetic appeal. On the one hand, its white-backed glass and polished metal surfaces emphasise the naturalness of the bathroom, but at the same time, they make a visual reference to the surrounding elements, such as ceramics, tiles or mirrors. It is the exceptional workmanship, not just the overall impression, that makes Rainmaker Select so appealing. For example, each of the more than 200 holes in the glass plate of the overhead shower is cut with a precision laser – a highly complex manufacturing process. True greatness can only ever be achieved through a passion for detail.

### Ambience 1: The shower is the focus.

N T T

Rainmaker<sup>®</sup> Select Showerpipe - the ideal surface-mounted solution.

No other room in the house has changed as much in recent years as the bathroom - what was once a functional wet room has now become a place of aesthetic appeal, relaxation and well-being. The bathroom has not necessarily got bigger, but there is an

increased demand for extraordinary design – both architecturally and in terms of products. The shower area is taking up more and more space, and developing into the focal point of the bathroom. The size of the Rainmaker Select Showerpipe alone means it can more than fulfil its role. On the one hand, its gleaming glass and chrome surfaces make it a commanding element of the room and on the other, ensure that the shower fits harmoniously into the overall look of glass walls, mirrors and ceramics.