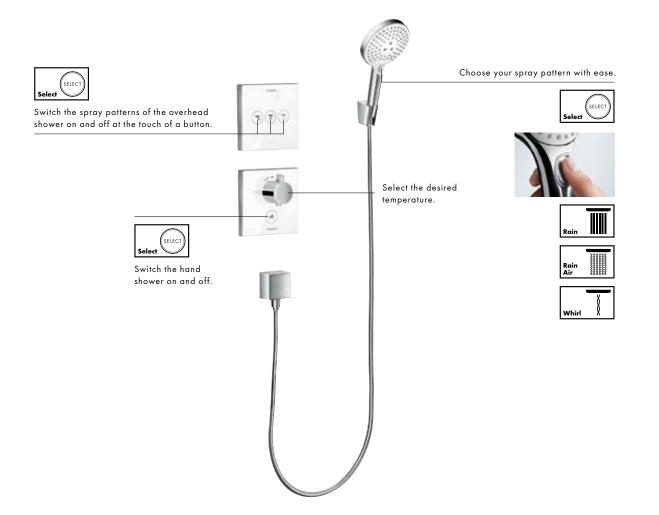

## Our shower control for concealed installations: the new way to control pleasure.

For a shower experience that gets under your skin.

The ShowerSelect concealed controls completely redefine showering pleasure. The showers are easy to switch on and off using the flush integrated Select buttons. The buttons are easily understandable, and because they are made exclusively from mechanical

components, they are also extremely reliable and long-lasting. The technology for our concealed shower controls is in the wall. In the iBox universal, to be precise. Divided into two components, one in front of and one within the wall, they can be installed separately. This gives you more time in the final choice of visible components – and more flexibility, should you ever want to change them. The flat installation provides even more freedom of movement in the shower.

**ShowerSelect**<sup>®</sup> with integrated hose connection and hand shower holder

### Shower control for 1 function.

Simplicity at its loveliest: These finish sets let you switch a function on and off, i.e. a hand or overhead shower. On ShowerSelect products this is easy to do at the touch of a button, while on the Ecostat and the single lever mixers this choice is made by turning a handle or lever. You control the water temperature using the large handle.

# Shower control for 2 functions.

Twice the pleasure. With these finish sets, you can switch on and off 2 functions at the touch of a button (ShowerSelect), handle (Ecostat) or pull lever (single lever mixer), i.e. one hand and one overhead shower. The water temperature is set using the large handle.