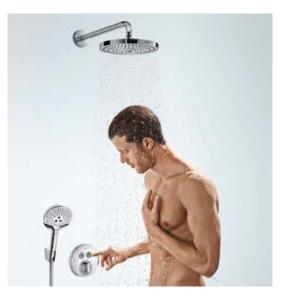

# Our Showerpipes: for the highest standards without compromise.

Experience your shower anew at the touch of a button.

Everything about the Showerpipe is simply lovely – and lovely and simple. The new Select buttons on the hand shower, the overhead shower and the thermostat make it even easier to select the shower and spray pattern. Elegantly integrated

in the ShowerTablet, all it takes is a little click for you to be immersed in an entirely new shower experience. Enjoy perfect forms and perfectly matched components in all the Hansgrohe Showerpipes. The Showerpipe is quickly and easily fitted to

the water connections on the wall – the perfect solution if you are renovating. This also applies to the Showerpanels as they offer maximum shower pleasure thanks to the overhead, hand and side showers that have all been pre-installed in the panel.