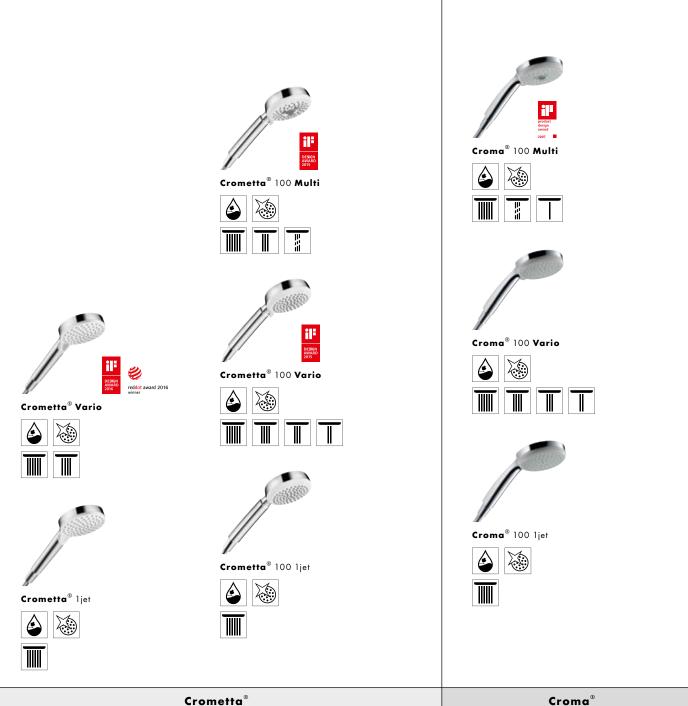

# Overview of hand showers.

In this table we have listed for you a selection of top products from our hand shower lines. The entire range with many other great hand showers can be found on our website at: **www.hansgrohe.co.uk/handshowers** 

Detailed explanations of the logos can be found on the fold-out page in the cover.

Design / Function / Material / Price

Regard award 2015

Croma® Select E Multi

| SELECT | ٩ |  |
|--------|---|--|
|        |   |  |

Croma® Select E Vario

Croma<sup>®</sup> Select E ljet

Croma<sup>®</sup> Select