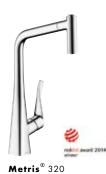

Awards rained on the Raindance Rainfall 240 Air 3jet between 2007 and 2009.

At the 2014 Focus Open, the Metris Select 320 kitchen mixer was the first to win a Silver Medal for the kitchen.

The glossy chrome Rainmaker Select 460 3jet Showerpipe even won the Gold iF Award in 2015.

Focus® 160 with swivel spout 360°

Focus® 240 with pull-out spray, 2 spray modes, Swivel spout 150°

X)

ĥ

with pull-out spray, 2 spray modes, Swivel spout 110/150°

1

Metris<sup>®</sup> Select 320 with pull-out spout, Swivel spout 150°

Metris<sup>®</sup> Select 320

with swivel spout 110°/150°/360°

Talis<sup>®</sup> S 200 with pull-out spray, 2 spray modes, Swivel spout 110°/150°

Talis® S 260 with swivel spout 110°/150°/360°

Talis<sup>®</sup> Select S 300 with pull-out spray, Swivel spout 150°