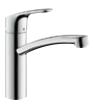

# Overview Metris<sup>®</sup> range.

No matter the product line you choose, at Hansgrohe you will find the right products for your bathroom. The Metris range shown here gives you an overview of examples from our wide range of standard mixers – from the basin to the shower to the bath. The entire range of all our product lines can be found on our website at: www.hansgrohe.co.uk/mixers

### Metris® Basin and bidet

Metris<sup>®</sup> 260 Single lever basin mixer

Metris<sup>®</sup> 110 Single lever basin mixer

Metris<sup>®</sup> Single lever basin mixer for wall installation

Metris<sup>®</sup> 230 Single lever basin mixer with 120° swivel spout

**Metris®** 100 Single lever basin mixer

Metris® 100 3-hole basin mixer

Single lever basin mixer

Metris<sup>®</sup> 100 Pillar tap for small wash basin

Metris® Single lever bidet mixer

### Metris® Bath

Metris<sup>®</sup> 4-hole bath mixer for rim-mounted installation

Metris<sup>®</sup> Single lever bath mixer exposed

Metris<sup>®</sup> Shower

Metris<sup>®</sup> Single lever shower mixer exposed