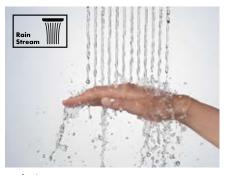

### RainStream

The new RainStream of single sparkling jets is a crowning achievement of the Hansgrohe spray developers. These special overhead shower sprays do not constrict, but remain unvaryingly revitalising and intense right down to the floor. The result: a new, revitalising shower experience, irrespective of the user's height.