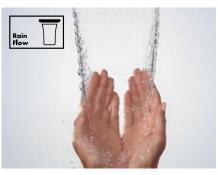

### RainFlow

An overhead shower with the clear, beautifully shaped RainFlow cascading spray brings the waterfall experience to the bathroom. This lets you enjoy water in its natural form, as a cascade from above on the neck and shoulders. This can be directed specifically to these parts of the body and tension quickly disappears. This is a trend especially in the wellness bathroom.