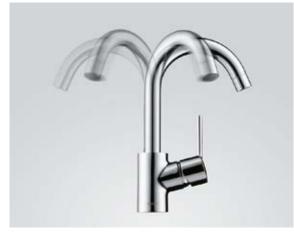

### Talis<sup>®</sup> Select S

The prominent Select button lets you use the Talis Select S with the greatest of ease. You turn the water flow on and off at the touch of a button. Turn the button to set your chosen temperature. Together with the spout merging harmoniously into the lean, conical body of the mixer, the Select button lends this a unique aesthetic clarity.

### Talis® Select E

In addition to its ease of use thanks to Select technology, the Talis Select E also presents generous surface areas and precision contours giving every bathroom a modern character. The water flow is quite simply controlled at the touch of a button, and the button turned to control the water temperature.