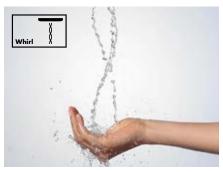

### Whirl

The concentrated Whirl spray simply washes away the exertions of the day. Whether hand or overhead shower: Three single sprays revolve around each other for an intense massage effect that dissolves tension.