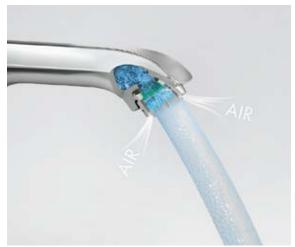

### More technologies.

Innovative ideas for long lasting pleasure.

The AirPower technology mixes large quantities of air in the water. For a soft, splash-free water spray and rich, full shower drops.

### AirPower.

#### Shower.

Generous amounts of air are drawn in through the spray face. This quite literally stirs up the in-flowing water. The resulting airenriched drops are fuller, lighter and softer. This not only feels good, but it also means that you are making the most efficient and splash-free use of your precious water.

#### Bathroom and kitchen mixers.

Your AirPower mixer combines the flowing water with air. The water spray therefore splashes less and is very pleasant to use.

+