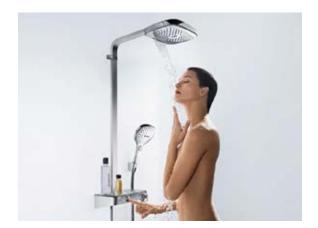

# Our Showerpipes: for the highest standards without compromise.

Experience your shower anew at the touch of a button.

Everything about the Showerpipe is simply lovely – and lovely and simple. The new Select buttons on the hand shower, the overhead shower and the thermostat make it even easier to select the shower and spray pattern. Elegantly integrated

in the ShowerTablet, all it takes is a little click for you to be immersed in an entirely new shower experience. Enjoy perfect forms and perfectly matched components in all the Hansgrohe Showerpipes. The Showerpipe is quickly and easily fitted to

the water connections on the wall – the perfect solution if you are renovating. This also applies to the Showerpanels as they offer maximum shower pleasure thanks to the overhead, hand and side showers that have all been pre-installed in the panel.