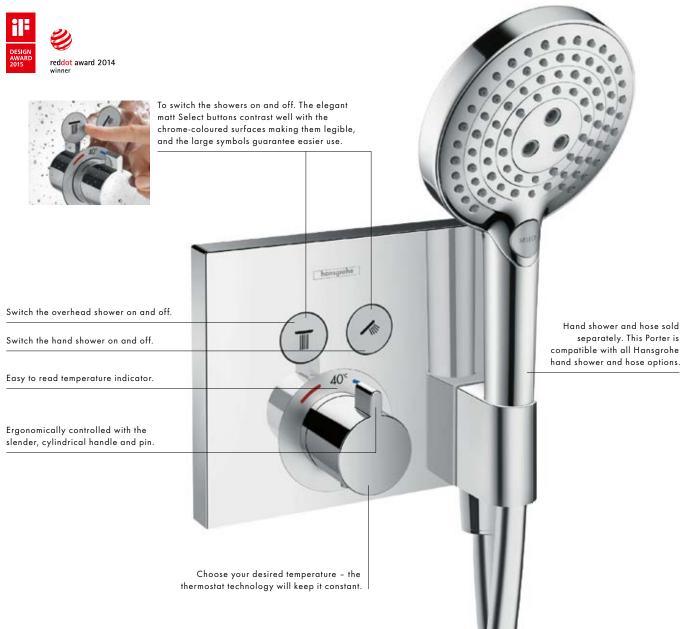

## Our shower control for concealed installations: the new way to control pleasure.

For a shower experience that gets under your skin.

The ShowerSelect concealed controls completely redefine showering pleasure. The showers are easy to switch on and off using the flush integrated Select buttons. The buttons are easily understandable, and because they are made exclusively from mechanical

components, they are also extremely reliable and long-lasting. The technology for our concealed shower controls is in the wall. In the iBox universal, to be precise. Divided into two components, one in front of and one within the wall, they can be installed separately. This gives you more time in the final choice of visible components – and more flexibility, should you ever want to change them. The flat installation provides even more freedom of movement in the shower.

**ShowerSelect**<sup>®</sup> with integrated hose connection and hand shower holder

# Our shower control options for concealed installation.

The right solution for every application.

Every person has their own expectations where showering experience is concerned. That is why you can choose how many functions your Hansgrohe shower should have. From the single-spray shower to the complete set with several spray patterns for hand and overhead shower, every application finds a matching option of concealed shower control.

### Shower control for 1 function.

Simplicity at its loveliest: These finish sets let you switch a function on and off, i.e. a hand or overhead shower. On ShowerSelect products this is easy to do at the touch of a button, while on the Ecostat and the single lever mixers this choice is made by turning a handle or lever. You control the water temperature using the large handle.

# Shower control for 2 functions.

Twice the pleasure. With these finish sets, you can switch on and off 2 functions at the touch of a button (ShowerSelect), handle (Ecostat) or pull lever (single lever mixer), i.e. one hand and one overhead shower. The water temperature is set using the large handle.

# Shower control for 3 functions.

For individual pleasure: ShowerSelect lets you operate no fewer than 3 functions. In other words, you can switch on and off the hand shower at the button or between the two spray patterns for the overhead shower. On the iControl and all other sets, the choices are made manually using a handle. You use the large handle on the thermostat to precisely control the water temperature.

# Shower control for 4 functions.

Unlimited shower pleasure: ShowerSelect lets you operate 4 functions. You can switch on and off the hand shower at the button or between the three spray patterns for the overhead shower. The sets with iControl and all the other systems are controlled manually using handles. The large handle on the thermostat controls the water temperature.