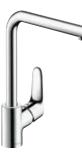

# Our recipe for success for more fun in the kitchen: Select<sup>™</sup>.

Kitchen mixers.

# A touch ahead in the kitchen.

The new Metris<sup>®</sup> Select 320 mixer with pull-out spout and Select technology.

Life in the kitchen, and at the sink in particular, is determined by our everyday tasks. The more smoothly they flow, the more we enjoy our daily routine. With the new Metris Select, you can increase your efficiency quite simply at the touch

of a button. The ergonomically designed pull-out function provides even more freedom of movement, while the water flow can be switched on and off with absolute precision using the Select button on the spout. So once you have opened the mixer using the lever, you can easily combine any number of tasks – with only one hand. This saves water and energy, and turns any kitchen task into kitchen pleasure at the touch of a button.

### So that everything runs in the kitchen at the touch of a button.

Metris® Select with swivel function and Select technology.

Working in the kitchen can be great fun. For instance, treating yourself to a lovely meal after a long day at work, or getting together with friends to cook. The Metris Select kitchen mixer enhances