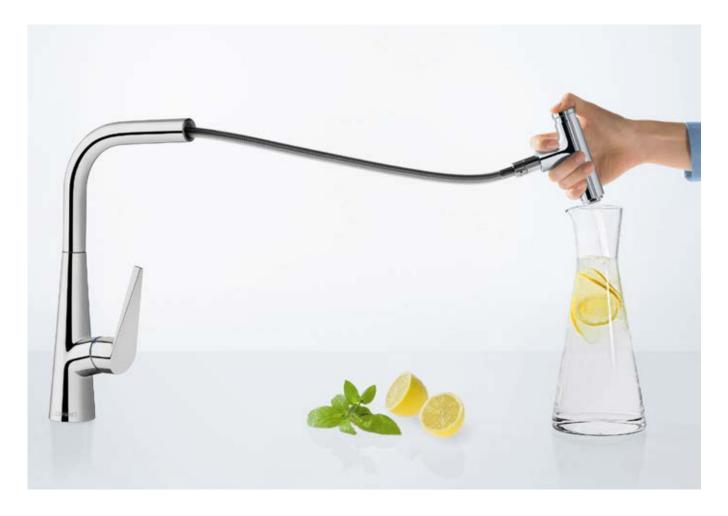

# A touch ahead in the kitchen.

The new Metris<sup>®</sup> Select 320 mixer with pull-out spout and Select technology.

Life in the kitchen, and at the sink in particular, is determined by our everyday tasks. The more smoothly they flow, the more we enjoy our daily routine. With the new Metris Select, you can increase your efficiency quite simply at the touch

of a button. The ergonomically designed pull-out function provides even more freedom of movement, while the water flow can be switched on and off with absolute precision using the Select button on the spout. So once you have opened the mixer using the lever, you can easily combine any number of tasks – with only one hand. This saves water and energy, and turns any kitchen task into kitchen pleasure at the touch of a button.

The height of the mixer, its swivel function, and the practical pull-out spout with ergonomic handle offer the greatest possible freedom at the sink.

The mixer is opened using the lever, and the desired temperature selected. The water flow can then be switched on and off quickly with absolute precision using the Select button on the spout.

Any number of tasks can be combined harmoniously without needing to close the spout by the lever. At the same time, the water is only provided when it is actually needed. Meaning that not a drop of precious water is wasted.

Even filling a large pot or saucepan is effortless, and can be done with only one hand. Simply touch the Select button – and you have water.