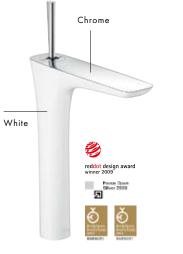

# Avantgarde Style world.

Award-winning design in white and chrome.

The bathroom is not about tomorrow's trends, but about your own trend. So, if you prefer individuality, you will love the mixers from our Avantgarde style world.

# Avantgarde Style world.

PuraVida®.

The rounded lines and organic forms of the PuraVida mixers radiate a creative self confidence. The white and chrome surfaces blend together seamlessly in the DualFinish process. PuraVida mixers are available in various heights – for the individual space that we call ComfortZone.

Surface chrome

(-000)

Surface white/chrome (-400)

PuraVida® 240

PuraVida® 200

PuraVida® 110

PuraVida® 100