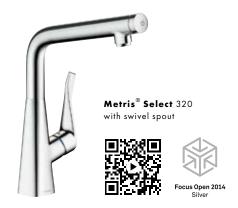

# Our recipe for success for more fun in the kitchen: Select<sup>™</sup>.

Kitchen mixers.

# A touch ahead in the kitchen.

The new Metris<sup>®</sup> Select 320 mixer with pull-out spout and Select technology.

Life in the kitchen, and at the sink in particular, is determined by our everyday tasks. The more smoothly they flow, the more we enjoy our daily routine. With the new Metris Select, you can increase your efficiency quite simply at the touch

of a button. The ergonomically designed pull-out function provides even more freedom of movement, while the water flow can be switched on and off with absolute precision using the Select button on the spout. So once you have opened the mixer using the lever, you can easily combine any number of tasks – with only one hand. This saves water and energy, and turns any kitchen task into kitchen pleasure at the touch of a button.

The height of the mixer, its swivel function, and the practical pull-out spout with ergonomic handle offer the greatest possible freedom at the sink.

The mixer is opened using the lever, and the desired temperature selected. The water flow can then be switched on and off quickly with absolute precision using the Select button on the spout.

Any number of tasks can be combined harmoniously without needing to close the spout by the lever. At the same time, the water is only provided when it is actually needed. Meaning that not a drop of precious water is wasted.

Even filling a large pot or saucepan is effortless, and can be done with only one hand. Simply touch the Select button – and you have water.