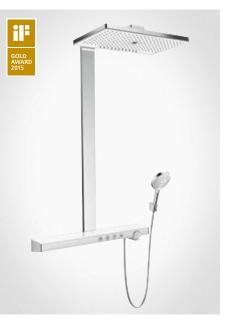

## A real masterstroke, from design to material.

Rainmaker<sup>®</sup> Select owes its appeal primarily to its breath-taking design and the materials it uses.

In recent years, the trend for lifestyle bathrooms has become more prevalent. As a result, the demands made on this room have changed accordingly. From a functional wet room to a place of aesthetic appeal, relaxation and wellbeing. Inspired by this realisation, we got together with Phoenix Design to develop a totally new water experience of the highest quality – Rainmaker Select. The reduced and linear design of Rainmaker Select is instantly appealing. This clearcut design language is also reflected in the choice of materials. The generous glass spray face and its slender chrome frame give Rainmaker Select a gleaming and exclusive aesthetic appeal. On the one hand, its white-backed glass and polished metal surfaces emphasise the naturalness of the bathroom, but at the same time, they make a visual reference to the surrounding elements, such as ceramics, tiles or mirrors. It is the exceptional workmanship, not just the overall impression, that makes Rainmaker Select so appealing. For example, each of the more than 200 holes in the glass plate of the overhead shower is cut with a precision laser – a highly complex manufacturing process. True greatness can only ever be achieved through a passion for detail.

**The Design.** The innovative room and product concept was created in collaboration with Phoenix Design.

The material. The manufacturing process of the glass spray face combines original material with the latest laser technology. The product. Carefully tested and assembled by hand, Rainmaker Select complies with the highest quality standards.

DESIGN AWARD Ÿ Rainmaker<sup>®</sup> Select Rainmaker® Select reddot award 2015 winner 580 3jet 460 3jet ٩  $\mathbf{X}$ <u>, – –</u>

| 200 A             |   |
|-------------------|---|
| $\overline{\Box}$ | Τ |

Rainmaker<sup>®</sup> Select