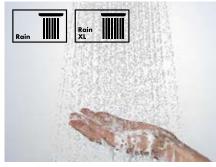

### **Rain and Rain XL**

The openings on the hand or overhead shower may be small, but their effect is all the greater: The Rain spray revitalises and refreshes with its pleasant power enveloping the body. It is therefore ideal, for example, for rinsing out shampoo quickly and thoroughly.