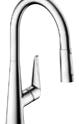

# A touch ahead in the kitchen.

The new Metris<sup>®</sup> Select 320 mixer with pull-out spout and Select technology.

Life in the kitchen, and at the sink in particular, is determined by our everyday tasks. The more smoothly they flow, the more we enjoy our daily routine. With the new Metris Select, you can increase your efficiency quite simply at the touch

of a button. The ergonomically designed pull-out function provides even more freedom of movement, while the water flow can be switched on and off with absolute precision using the Select button on the spout. So once you have opened the mixer using the lever, you can easily combine any number of tasks – with only one hand. This saves water and energy, and turns any kitchen task into kitchen pleasure at the touch of a button.