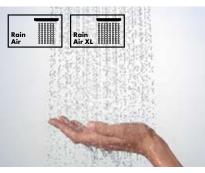

### **Rain and Rain XL**

The openings on the hand or overhead shower may be small, but their effect is all the greater: The Rain spray revitalises and refreshes with its pleasant power enveloping the body. It is therefore ideal, for example, for rinsing out shampoo quickly and thoroughly.

### RainAir and RainAir XL

If you are looking for relaxation and you want your soul to be pampered by the water. The hand or overhead shower with the luxurious RainAir spray would be perfect for you. This spray provides airenriched drops from a large, wide jet, to wash your cares away.