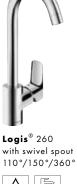

Detailed explanations of the logos can be found on the fold-out page in the cover.

ComfortZone

Swivel function

Pull-out spray/spout

Logis<sup>®</sup> 160 with swivel spout 360°

Logis®

Focus<sup>®</sup> 280 with swivel spout 110°/150°/360°