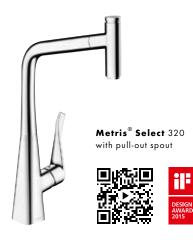

# A touch ahead in the kitchen.

The new Metris<sup>®</sup> Select 320 mixer with pull-out spout and Select technology.

Life in the kitchen, and at the sink in particular, is determined by our everyday tasks. The more smoothly they flow, the more we enjoy our daily routine. With the new Metris Select, you can increase your efficiency quite simply at the touch

of a button. The ergonomically designed pull-out function provides even more freedom of movement, while the water flow can be switched on and off with absolute precision using the Select button on the spout. So once you have opened the mixer using the lever, you can easily combine any number of tasks – with only one hand. This saves water and energy, and turns any kitchen task into kitchen pleasure at the touch of a button.

The height of the mixer, its swivel function, and the practical pull-out spout with ergonomic handle offer the greatest possible freedom at the sink.

The mixer is opened using the lever, and the desired temperature selected. The water flow can then be switched on and off quickly with absolute precision using the Select button on the spout.