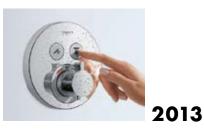

### 2012

Raindance Select hand and overhead showers were the first Hansgrohe products with Select technology.

2014

In the kitchen, the Select button keeps the work flow moving.

Our Select mixers and showers are prime examples of how products can make life easier with practical and lasting effects and become firmly anchored in everyday culture.

From 2009 to 2011, the PuraVida mixer never failed to impress the discerning jury.

The Talis Select S 100 is a convincing product over the whole line.

The Raindance Select E 120 hand shower delighted at the touch of a button in 2013.