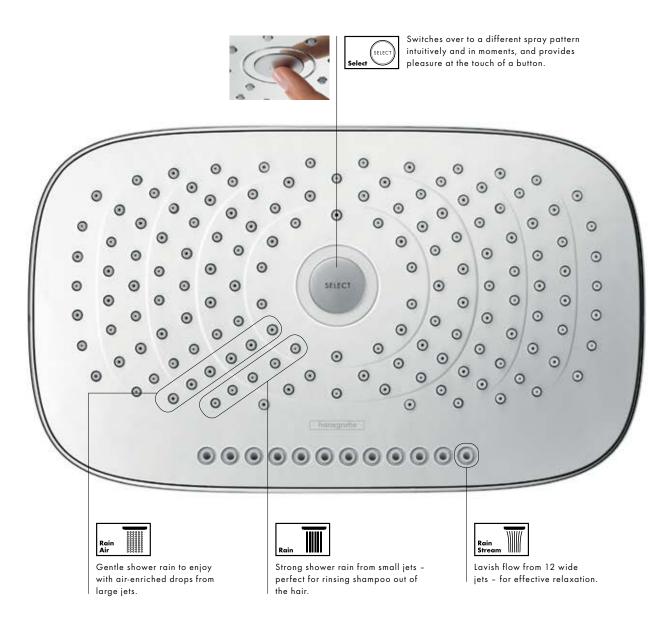

### Our spray patterns.

Greater enjoyment with the many spray patterns for hand and overhead showers.

Simply scan the code and experience the spray patterns in the video.

### **Rain and Rain XL**

The openings on the hand or overhead shower may be small, but their effect is all the greater: The Rain spray revitalises and refreshes with its pleasant power enveloping the body. It is therefore ideal, for example, for rinsing out shampoo quickly and thoroughly.

### RainAir and RainAir XL

If you are looking for relaxation and you want your soul to be pampered by the water. The hand or overhead shower with the luxurious RainAir spray would be perfect for you. This spray provides airenriched drops from a large, wide jet, to wash your cares away.

### RainStream

The new RainStream of single sparkling jets is a crowning achievement of the Hansgrohe spray developers. These special overhead shower sprays do not constrict, but remain unvaryingly revitalising and intense right down to the floor. The result: a new, revitalising shower experience, irrespective of the user's height.