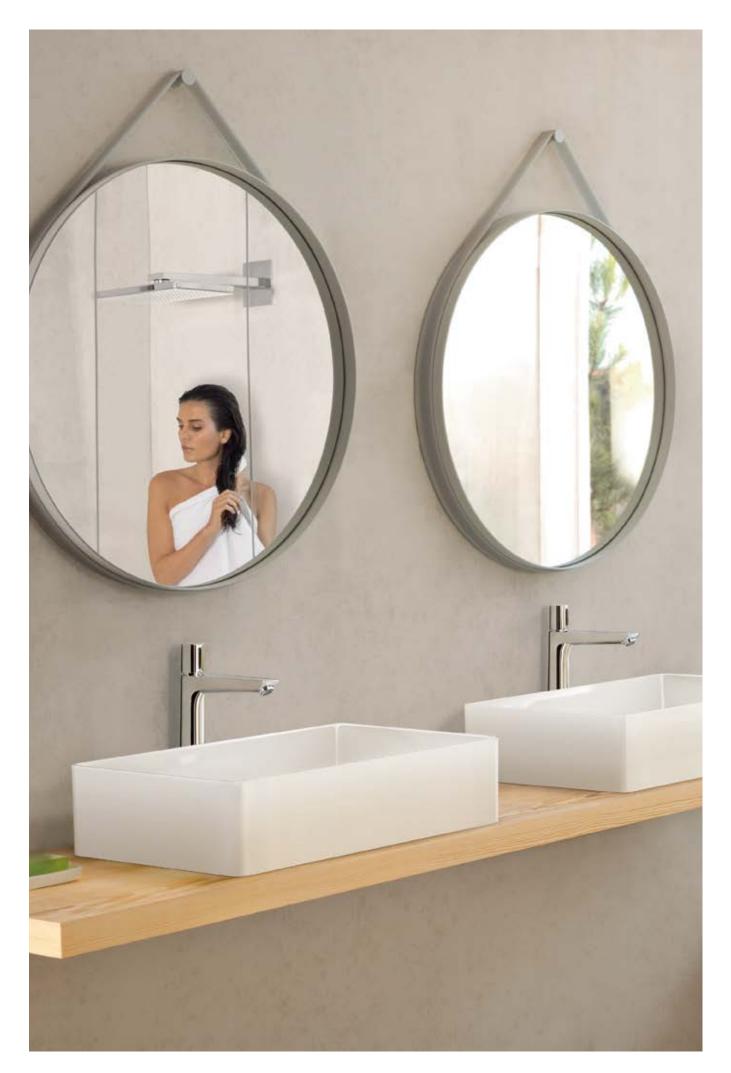

# Showering in a new dimension. Rainmaker<sup>®</sup> Select<sup>™</sup>.

## A real masterstroke, from design to material.

Rainmaker<sup>®</sup> Select owes its appeal primarily to its breath-taking design and the materials it uses.

In recent years, the trend for lifestyle bathrooms has become more prevalent. As a result, the demands made on this room have changed accordingly. From a functional wet room to a place of aesthetic appeal, relaxation and wellbeing. Inspired by this realisation, we got together with Phoenix Design to develop a totally new water experience of the highest quality – Rainmaker Select. The reduced and linear design of Rainmaker Select is instantly appealing. This clearcut design language is also reflected in the choice of materials. The generous glass spray face and its slender chrome frame give Rainmaker Select a gleaming and exclusive aesthetic appeal. On the one hand, its white-backed glass and polished metal surfaces emphasise the naturalness of the bathroom, but at the same time, they make a visual reference to the surrounding elements, such as ceramics, tiles or mirrors. It is the exceptional workmanship, not just the overall impression, that makes Rainmaker Select so appealing. For example, each of the more than 200 holes in the glass plate of the overhead shower is cut with a precision laser – a highly complex manufacturing process. True greatness can only ever be achieved through a passion for detail.

### Ambience 1: The shower is the focus.

N T T

Rainmaker<sup>®</sup> Select Showerpipe - the ideal surface-mounted solution.

No other room in the house has changed as much in recent years as the bathroom - what was once a functional wet room has now become a place of aesthetic appeal, relaxation and well-being. The bathroom has not necessarily got bigger, but there is an

increased demand for extraordinary design – both architecturally and in terms of products. The shower area is taking up more and more space, and developing into the focal point of the bathroom. The size of the Rainmaker Select Showerpipe alone means it can more than fulfil its role. On the one hand, its gleaming glass and chrome surfaces make it a commanding element of the room and on the other, ensure that the shower fits harmoniously into the overall look of glass walls, mirrors and ceramics.