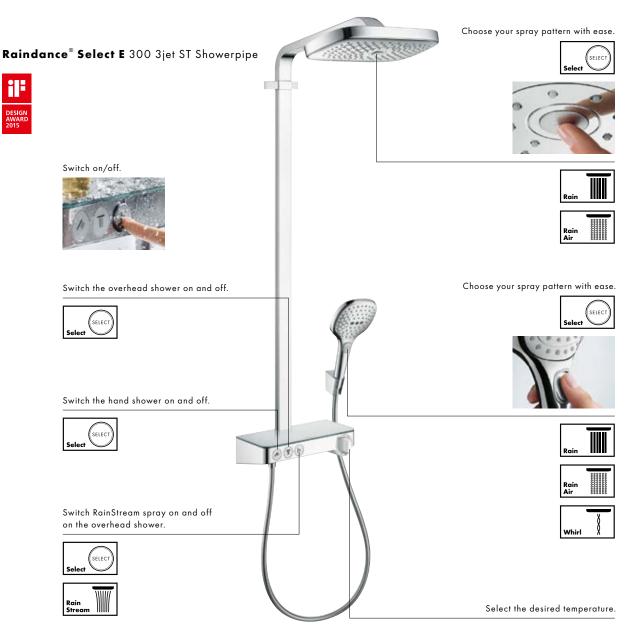

# Our Showerpipes: for the highest standards without compromise.

Experience your shower anew at the touch of a button.

Everything about the Showerpipe is simply lovely – and lovely and simple. The new Select buttons on the hand shower, the overhead shower and the thermostat make it even easier to select the shower and spray pattern. Elegantly integrated

in the ShowerTablet, all it takes is a little click for you to be immersed in an entirely new shower experience. Enjoy perfect forms and perfectly matched components in all the Hansgrohe Showerpipes. The Showerpipe is quickly and easily fitted to

the water connections on the wall – the perfect solution if you are renovating. This also applies to the Showerpanels as they offer maximum shower pleasure thanks to the overhead, hand and side showers that have all been pre-installed in the panel.

# Our shower control for surface-mounted installation: for pure shower pleasure.

Now even more quintessential thanks to the Select button.

Select technology now makes it even easier to choose your favourite spray pattern on the thermostat. The hand shower switches on and off at the touch of a button. Furthermore, the thermostat holds

the shower temperature constantly at your chosen setting, preventing unwanted hot or cold surges. The ShowerTablet Select 300 makes everything easy right from the beginning. All working parts are outside the wall and fit directly onto the existing water connections – so it's perfect when renovating.

### ShowerTablet<sup>®</sup> Select 300 Shower thermostat