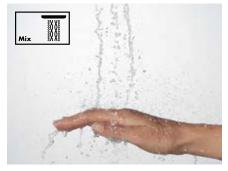

### Mix

Gentle and dynamic at the same time. The mix spray combines the rich, soft RainAir spray with the strong, revitalising CaresseAir spray. Soft drops wrap themselves around the body, while a warm targeted water flow in the middle massages the skin. The perfect combination for daily showering pleasure.