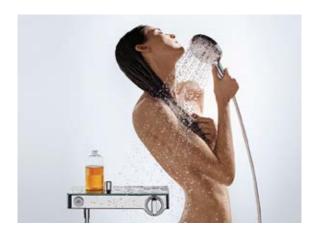

### Ambience 1: The shower is the focus.

N T T

Rainmaker<sup>®</sup> Select Showerpipe - the ideal surface-mounted solution.

No other room in the house has changed as much in recent years as the bathroom - what was once a functional wet room has now become a place of aesthetic appeal, relaxation and well-being. The bathroom has not necessarily got bigger, but there is an

increased demand for extraordinary design – both architecturally and in terms of products. The shower area is taking up more and more space, and developing into the focal point of the bathroom. The size of the Rainmaker Select Showerpipe alone means it can more than fulfil its role. On the one hand, its gleaming glass and chrome surfaces make it a commanding element of the room and on the other, ensure that the shower fits harmoniously into the overall look of glass walls, mirrors and ceramics.

# Rainmaker<sup>®</sup> Select<sup>™</sup> Showerpipe – the ideal surface-mounted solution.

Simply scan the code to watch this product brought to life.