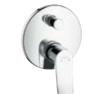

# Surface-mounted shower control.

Fits best on existing connections. The easiest way to a new shower experience. Also ideal for renovations.

# Our shower control for surface-mounted installation: for pure shower pleasure.

Now even more quintessential thanks to the Select button.

Select technology now makes it even easier to choose your favourite spray pattern on the thermostat. The hand shower switches on and off at the touch of a button. Furthermore, the thermostat holds

the shower temperature constantly at your chosen setting, preventing unwanted hot or cold surges. The ShowerTablet Select 300 makes everything easy right from the beginning. All working parts are outside the wall and fit directly onto the existing water connections – so it's perfect when renovating.

### ShowerTablet<sup>®</sup> Select 300 Shower thermostat