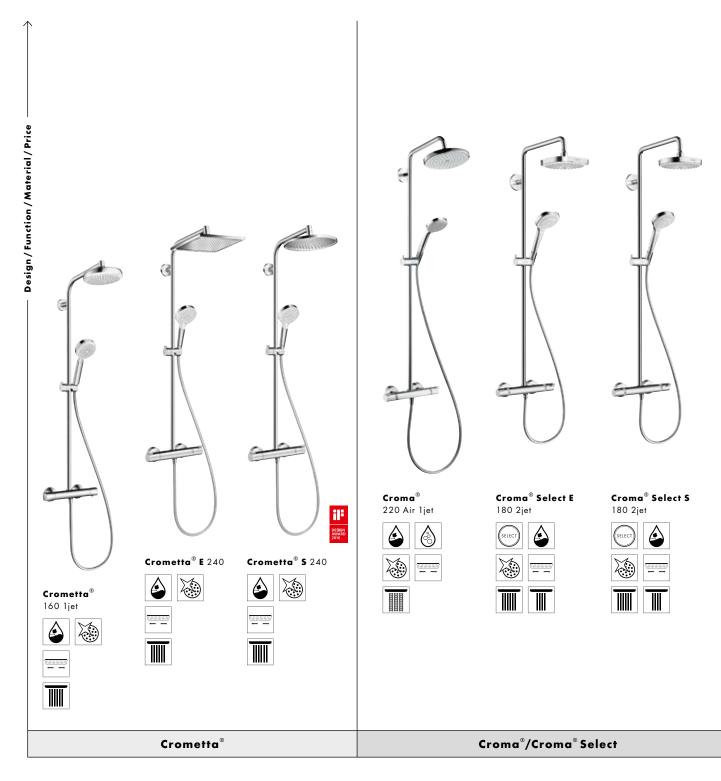

# Overview of hand showers.

In this table we have listed for you a selection of top products from our hand shower lines. The entire range with many other great hand showers can be found on our website at: **www.hansgrohe.co.uk/handshowers** 

Detailed explanations of the logos can be found on the fold-out page in the cover.

Design / Function / Material / Price

Regard award 2015

Croma® Select E Multi

| SELECT | ٩ |  |
|--------|---|--|
|        |   |  |

Croma® Select E Vario

Croma<sup>®</sup> Select E ljet

Croma<sup>®</sup> Select

## Overview of shower sets.

In this table we have listed for you a selection of top products from our shower set lines. The entire range with many other great shower sets can be found on our website at: **www.hansgrohe.co.uk/showersets** 

Detailed explanations of the logos can be found on the fold-out page in the cover.

Croma<sup>®</sup> Select E Multi Set

| SELECT | ٩ |  |
|--------|---|--|
|        |   |  |

| SELECT | ٩ |  |
|--------|---|--|
|        |   |  |

Croma<sup>®</sup> Select

Raindance<sup>®</sup> Select