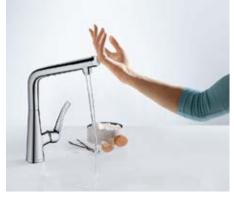

# A button that makes your life easier.

Select technology - invented by Hansgrohe.

In our search for innovative solutions, there is one question we keep asking ourselves: How can we make everyday life more comfortable for you? In the bathroom and in the kitchen, the key is ease of use. Inspired by buttons that made the world easier with a simple click, we developed a button that was as simple as it was ingenious. In 2009, we launched the first hand shower with a purely mechanical selector button. Since then, the Select button has been promoting intuitive use in the bathroom and kitchen. In the shower, spray patterns and shower heads can be changed at the push of a button, while the flow of water can be switched on and off at bathroom and kitchen mixers effortlessly.

## Select<sup>™</sup> technology.

Pleasure at the touch of a button.

In the shower, the Select button changes to a different spray pattern or shower in moments at a simple touch. When fitted on bathroom and kitchen mixers, it also switches the flow of water on and off when pressed.

# Select on bathroom mixers.

The prominent Select button lets you use the mixers with the greatest of ease. You turn the water flow on and off at the touch of a button. If necessary, you can even control the mixer without your hands, simply by activating the button with your arm or elbow.