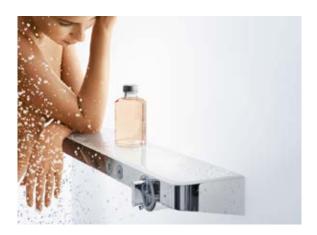

## Ambience 2: The innovative solution for the shower.

Rainmaker<sup>®</sup> Select surface-concealed installation.

Today the bathroom is no longer just a place for personal hygiene; it has become a room for living and a space for new ideas. Materials such as wood and fabric now radiate warmth and ambience here, seating areas invite you to relax and recharge your batteries. So why not also take a different approach to designing the shower? Here, the ShowerTablet Select 700, with its generous storage shelf, is fitted directly to the water connections coming from the wall, whereas the connection to the single-spray overhead shower is hidden behind the wall. The perfect combination of exposed and concealed installation. A shower that is not only functional, but an exceptionally elegant focal point in the bathroom.

# Surface-mounted meets concealed the innovative surface-concealed solution for the shower.

Simply scan the code to watch this product brought to life.

Choose your spray pattern with ease.

### Shower control (the perfect mix of concealed and exposed installations).

For this installation type, the ShowerTablet is the first that can be freely combined with a singlespray overhead shower. At the same time, the connection runs invisibly inside the wall.