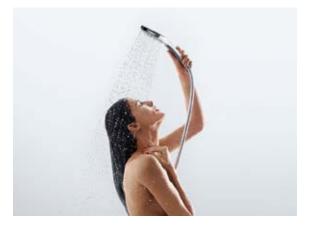

### Hand showers and shower sets.

The basic solution: Hand showers can be used in many ways, on their own or in combination with a shower set - the matching complement to mixers and thermostats.

# Our hand showers: Innovation at your fingertips.

The little button that provides a tremendous amount of pleasure.

The Select technology on the hand shower now makes showering even better. Instead of the tedium of twisting and adjusting the spray face, all you have to do to change between the three spray

patterns is touch a button. Our hand showers also look really good. They are available in round or soft cube designs, in pure chrome or chrome with a white spray face – to delight the eye as well as being inviting to the touch. What's more even the environment can be happy: thanks to the intelligent flow limiter, the EcoSmart version reduces water consumption by up to 60%.