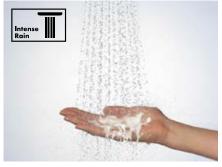

### IntenseRain

Rinsing out shampoo is easy with the strong IntenseRain water spray. Perfect for setting yourself up for the day. The IntenseRain spray not only rinses out shampoo, but it also washes morning tiredness down the drain – for a refreshing start to the day.