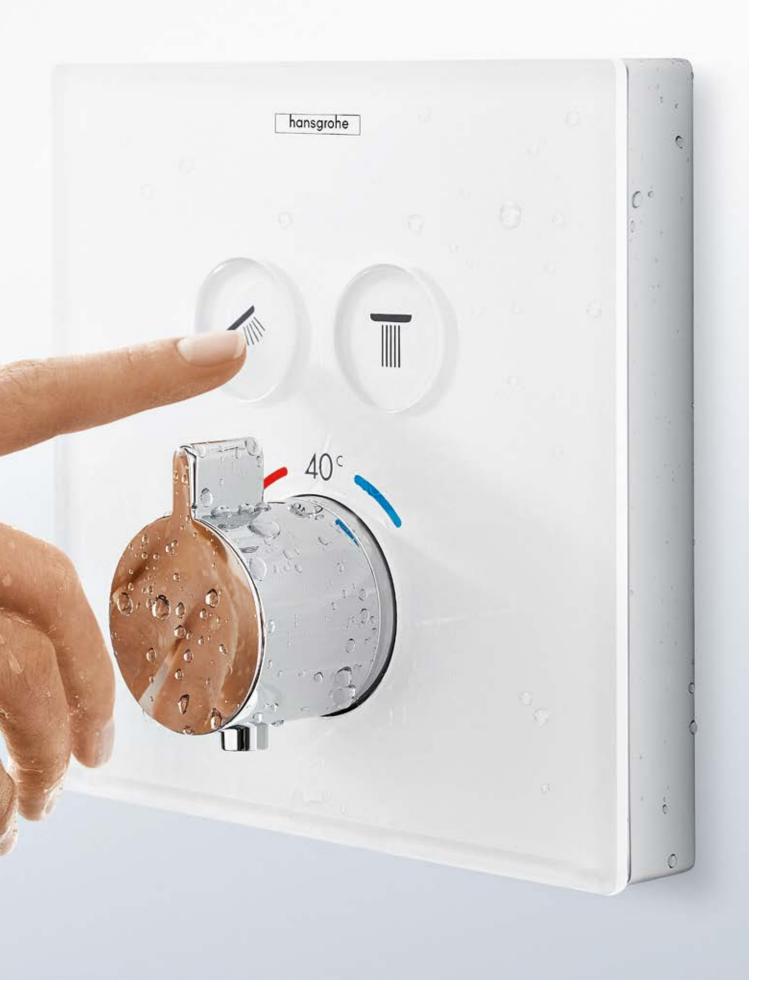

### Intuitive.

The Select button is entirely intuitive and easy to operate from the front. You just switch the water on and off.

### Practical.

There is plenty of room on the glass surface for toiletries, which eliminates the need for an additional shower shelf.

### Pinpoint precision.

The desired temperature can be set precisely on the large, user-friendly turning control that is located on the front of the thermostat.

## Our shower control for concealed installations: the new way to control pleasure.

For a shower experience that gets under your skin.

The ShowerSelect concealed controls completely redefine showering pleasure. The showers are easy to switch on and off using the flush integrated Select buttons. The buttons are easily understandable, and because they are made exclusively from mechanical

components, they are also extremely reliable and long-lasting. The technology for our concealed shower controls is in the wall. In the iBox universal, to be precise. Divided into two components, one in front of and one within the wall, they can be installed separately. This gives you more time in the final choice of visible components – and more flexibility, should you ever want to change them. The flat installation provides even more freedom of movement in the shower.