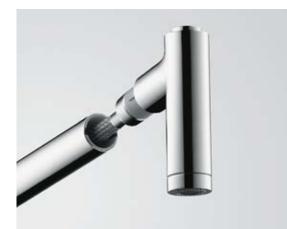

## Select<sup>™</sup> technology.

Pleasure at the touch of a button.

In the shower, the Select button changes to a different spray pattern or shower in moments at a simple touch. When fitted on bathroom and kitchen mixers, it also switches the flow of water on and off when pressed.

#### Thermostats.

Thanks to integrated Select technology, the flow of water at the thermostat can now be switched on and off precisely at the touch of a button. The Select buttons in their elegant settings can switch between the different shower heads and spray patterns.