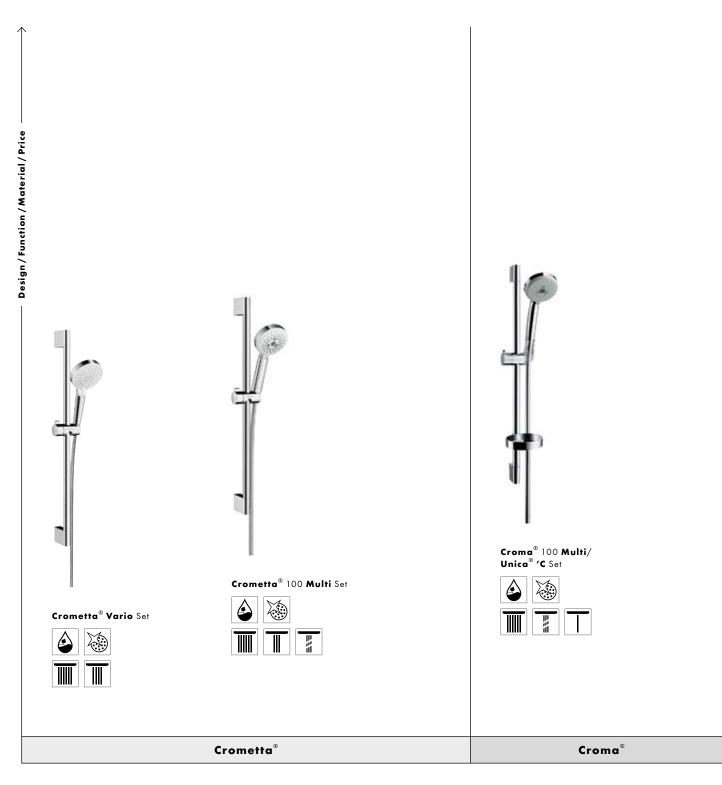

## Overview of shower sets.

In this table we have listed for you a selection of top products from our shower set lines. The entire range with many other great shower sets can be found on our website at: **www.hansgrohe.co.uk/showersets** 

Detailed explanations of the logos can be found on the fold-out page in the cover.

Croma<sup>®</sup> Select E Multi Set

| SELECT | ٩ |  |
|--------|---|--|
|        |   |  |

| SELECT | ٩ |  |
|--------|---|--|
|        |   |  |

Croma<sup>®</sup> Select

Raindance<sup>®</sup> Select