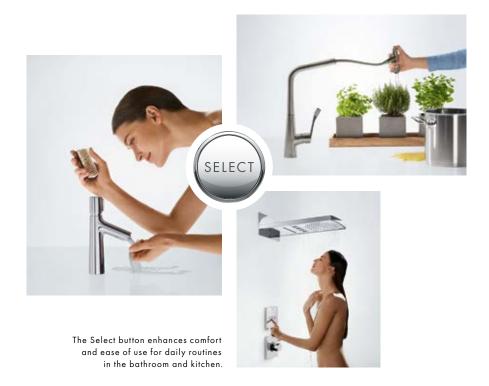

# A button that makes your life easier.

Select technology - invented by Hansgrohe.

In our search for innovative solutions, there is one question we keep asking ourselves: How can we make everyday life more comfortable for you? In the bathroom and in the kitchen, the key is ease of use. Inspired by buttons that made the world easier with a simple click, we developed a button that was as simple as it was ingenious. In 2009, we launched the first hand shower with a purely mechanical selector button. Since then, the Select button has been promoting intuitive use in the bathroom and kitchen. In the shower, spray patterns and shower heads can be changed at the push of a button, while the flow of water can be switched on and off at bathroom and kitchen mixers effortlessly.

## Select<sup>™</sup> technology.

Pleasure at the touch of a button.

In the shower, the Select button changes to a different spray pattern or shower in moments at a simple touch. When fitted on bathroom and kitchen mixers, it also switches the flow of water on and off when pressed.

### Hand and overhead showers.

A simple click of the Select button on the hand or overhead shower changes the spray patterns.

# Select on bathroom mixers.

The prominent Select button lets you use the mixers with the greatest of ease. You turn the water flow on and off at the touch of a button. If necessary, you can even control the mixer without your hands, simply by activating the button with your arm or elbow.