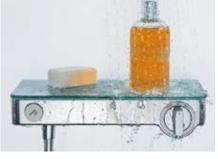

### Practical.

There is plenty of room on the glass surface for toiletries, which eliminates the need for an additional shower shelf.