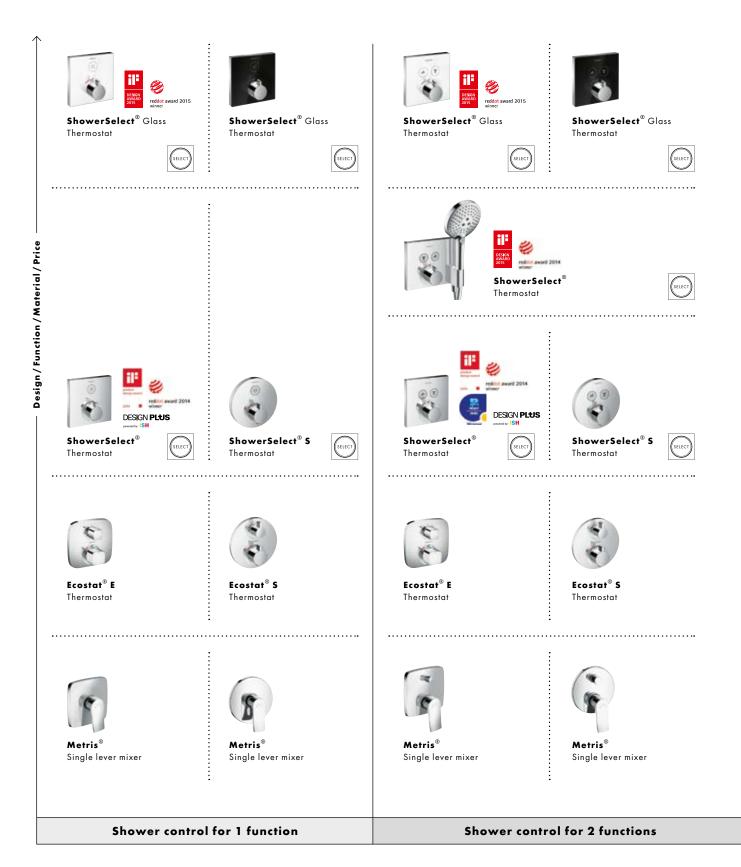

### Shower control for 1 function.

Simplicity at its loveliest: These finish sets let you switch a function on and off, i.e. a hand or overhead shower. On ShowerSelect products this is easy to do at the touch of a button, while on the Ecostat and the single lever mixers this choice is made by turning a handle or lever. You control the water temperature using the large handle.

# Shower control for 2 functions.

Twice the pleasure. With these finish sets, you can switch on and off 2 functions at the touch of a button (ShowerSelect), handle (Ecostat) or pull lever (single lever mixer), i.e. one hand and one overhead shower. The water temperature is set using the large handle.

# Shower control for 3 functions.

For individual pleasure: ShowerSelect lets you operate no fewer than 3 functions. In other words, you can switch on and off the hand shower at the button or between the two spray patterns for the overhead shower. On the iControl and all other sets, the choices are made manually using a handle. You use the large handle on the thermostat to precisely control the water temperature.

# Shower control for 4 functions.

Unlimited shower pleasure: ShowerSelect lets you operate 4 functions. You can switch on and off the hand shower at the button or between the three spray patterns for the overhead shower. The sets with iControl and all the other systems are controlled manually using handles. The large handle on the thermostat controls the water temperature.