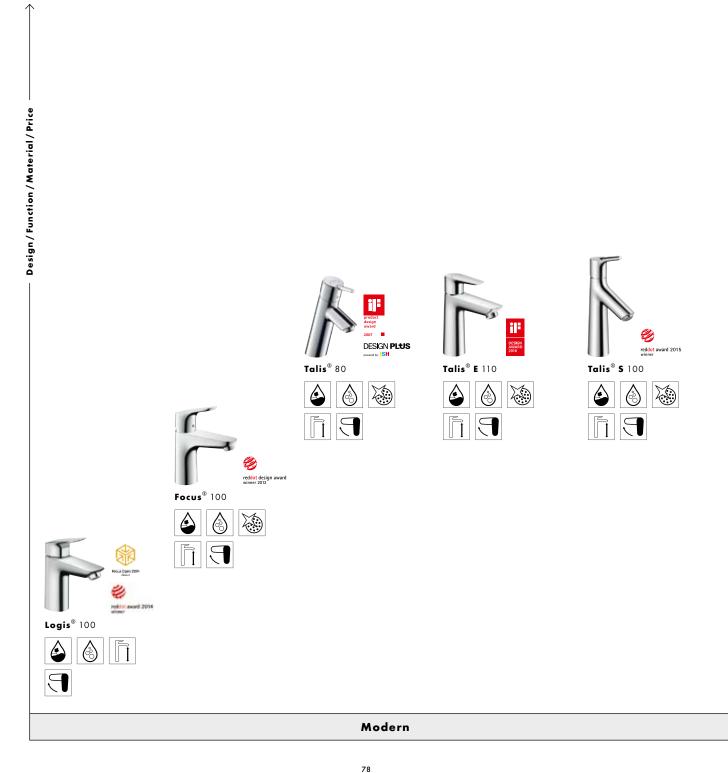

# Modern Style world.

Contemporary. Harmonious. Functional.

Modern bathrooms need modern solutions. Here, an excellent, contemporary design language plays an essential role. Equally essential is a functionality that has been worked out to the last detail.

# Modern Style world.

Talis<sup>®</sup> Select S and Talis<sup>®</sup> S.

### Talis<sup>®</sup> Select S

The prominent Select button lets you use the Talis Select S with the greatest of ease. You turn the water flow on and off at the touch of a button. Turn the button to set your chosen temperature. Together with the spout merging harmoniously into the lean, conical body of the mixer, the Select button lends this a unique aesthetic clarity.

eddot award 2015

DESIGN PLUS

### Talis<sup>®</sup> S

With its slender lever and upright, conical body, the Talis S is a mixer that combines the functionality of a classic single lever mixer with modern design language.

**Talis<sup>®</sup> S** 190

# Modern Style world.

Talis<sup>®</sup> Select E and Talis<sup>®</sup> E.

### Talis® Select E

In addition to its ease of use thanks to Select technology, the Talis Select E also presents generous surface areas and precision contours giving every bathroom a modern character. The water flow is quite simply controlled at the touch of a button, and the button turned to control the water temperature.

### Talis® E

Clear contours, a slender, upright body, and a lever matched perfectly to the spout lend the Talis E its modern high quality look.

red<mark>dot</mark> award 2016

Talis<sup>®</sup> E 240

Bath

Talis® E

# **Classic Style world.**

Metris<sup>®</sup> Classic, Talis<sup>®</sup> Classic and Logis<sup>®</sup> Classic.

### Metris® Classic

The high, slender form of the Metris Classic, its discreetly rounded design, and its brilliant surfaces represent luxury and comfort. You will find more Metris Classic line products at **www.hansgrohe.co.uk/metris-classic** 

### Logis® Classic

The Logis Classic with two handles presents a classic design of uncompromising conviction, but without sacrificing comfort.