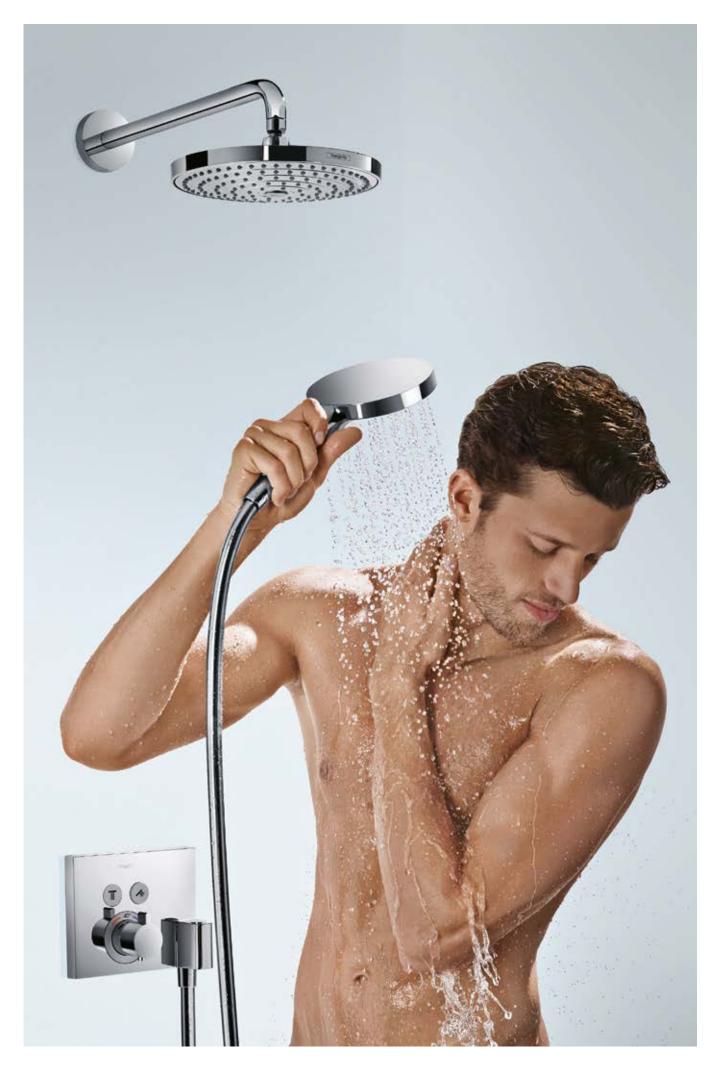

# Showering in a new dimension. Rainmaker<sup>®</sup> Select<sup>™</sup>.

## A real masterstroke, from design to material.

Rainmaker<sup>®</sup> Select owes its appeal primarily to its breath-taking design and the materials it uses.

In recent years, the trend for lifestyle bathrooms has become more prevalent. As a result, the demands made on this room have changed accordingly. From a functional wet room to a place of aesthetic appeal, relaxation and wellbeing. Inspired by this realisation, we got together with Phoenix Design to develop a totally new water experience of the highest quality – Rainmaker Select. The reduced and linear design of Rainmaker Select is instantly appealing. This clearcut design language is also reflected in the choice of materials. The generous glass spray face and its slender chrome frame give Rainmaker Select a gleaming and exclusive aesthetic appeal. On the one hand, its white-backed glass and polished metal surfaces emphasise the naturalness of the bathroom, but at the same time, they make a visual reference to the surrounding elements, such as ceramics, tiles or mirrors. It is the exceptional workmanship, not just the overall impression, that makes Rainmaker Select so appealing. For example, each of the more than 200 holes in the glass plate of the overhead shower is cut with a precision laser – a highly complex manufacturing process. True greatness can only ever be achieved through a passion for detail.

**The Design.** The innovative room and product concept was created in collaboration with Phoenix Design.

The material. The manufacturing process of the glass spray face combines original material with the latest laser technology. The product. Carefully tested and assembled by hand, Rainmaker Select complies with the highest quality standards.