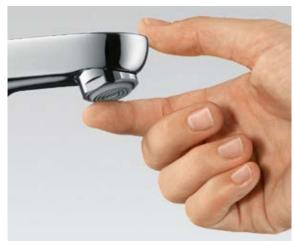

### QuickClean technology.

The fast solution for more cleanliness.

The practical QuickClean technology lets you quite simply rub away limescale effortlessly with your finger.

#### Shower.

All our showers have flexible silicone jets. Any deposits are quickly removed simply by rubbing a finger over them. Well looked-after limescale-free products not only look much nicer, they work better and last longer.

#### Bathroom and kitchen mixers.

The aerators in our bathroom and kitchen mixers have been fitted with flexible silicone slats, making it even easier to clean them. Simply rub gently any limescale with your finger, and it is gone. Your mixers then stay looking lovely for longer – and work for longer.