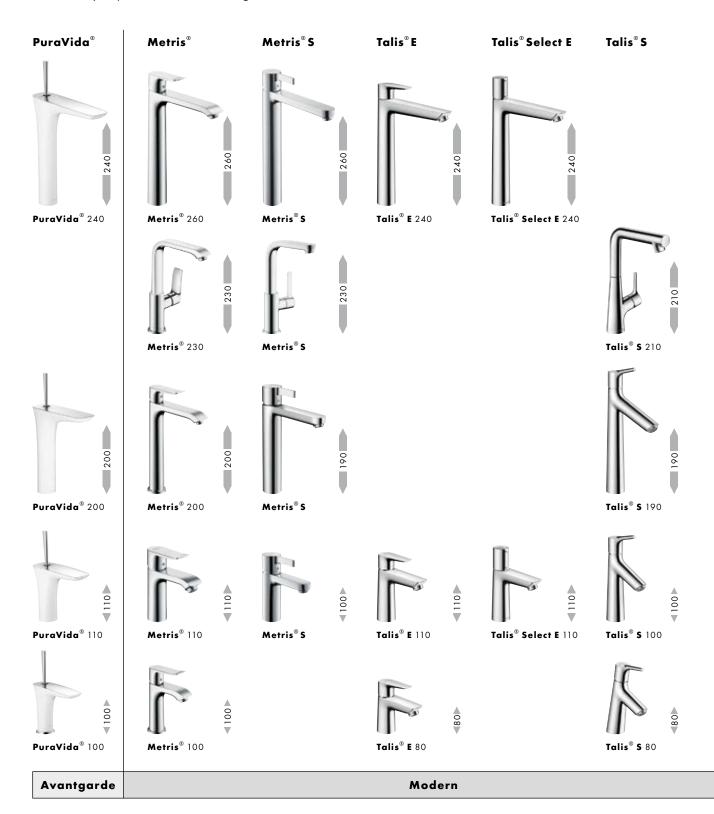

# Overview Metris<sup>®</sup> range.

No matter the product line you choose, at Hansgrohe you will find the right products for your bathroom. The Metris range shown here gives you an overview of examples from our wide range of standard mixers – from the basin to the shower to the bath. The entire range of all our product lines can be found on our website at: www.hansgrohe.co.uk/mixers

Detailed explanations of the logos can be found on the fold-out page in the cover.

### Metris® Basin and bidet

Metris<sup>®</sup> 260 Single lever basin mixer

Metris<sup>®</sup> 110 Single lever basin mixer

Metris<sup>®</sup> Single lever basin mixer for wall installation

Metris<sup>®</sup> 230 Single lever basin mixer with 120° swivel spout

**Metris®** 100 Single lever basin mixer

Metris® 100 3-hole basin mixer

Single lever basin mixer

Metris<sup>®</sup> 100 Pillar tap for small wash basin

Metris® Single lever bidet mixer

### Metris® Bath

Metris<sup>®</sup> 4-hole bath mixer for rim-mounted installation

Metris<sup>®</sup> Single lever bath mixer exposed

Metris<sup>®</sup> Shower

Metris<sup>®</sup> Single lever shower mixer exposed

#### Metris<sup>®</sup> S Basin

Metris<sup>®</sup> S Single lever basin mixer

Metris<sup>®</sup> S Bath

Metris<sup>®</sup> S Single lever bath mixer exposed

Metris<sup>®</sup> 3-hole rim-mounted mixer

Metris<sup>®</sup> Single lever bath mixer concealed

**Metris®** Bath filler exposed

Metris<sup>®</sup> Single lever bath mixer concealed

**Metris<sup>©</sup>** Single lever bath mixer, floor standing

S

Metris<sup>®</sup> Single lever shower mixer concealed

Metris® S

Metris® S

concealed

Single lever bath mixer

Single lever basin mixer

with 120° swivel spout

6

 $\sim$ 

Metris<sup>®</sup> Single lever shower mixer concealed

Metris<sup>®</sup> S Single lever basin mixer

Metris<sup>®</sup> S Shower

Metris<sup>®</sup> S Single lever shower mixer exposed

Metris<sup>®</sup> S Single lever basin mixer

Metris<sup>®</sup> S Single lever shower mixer concealed