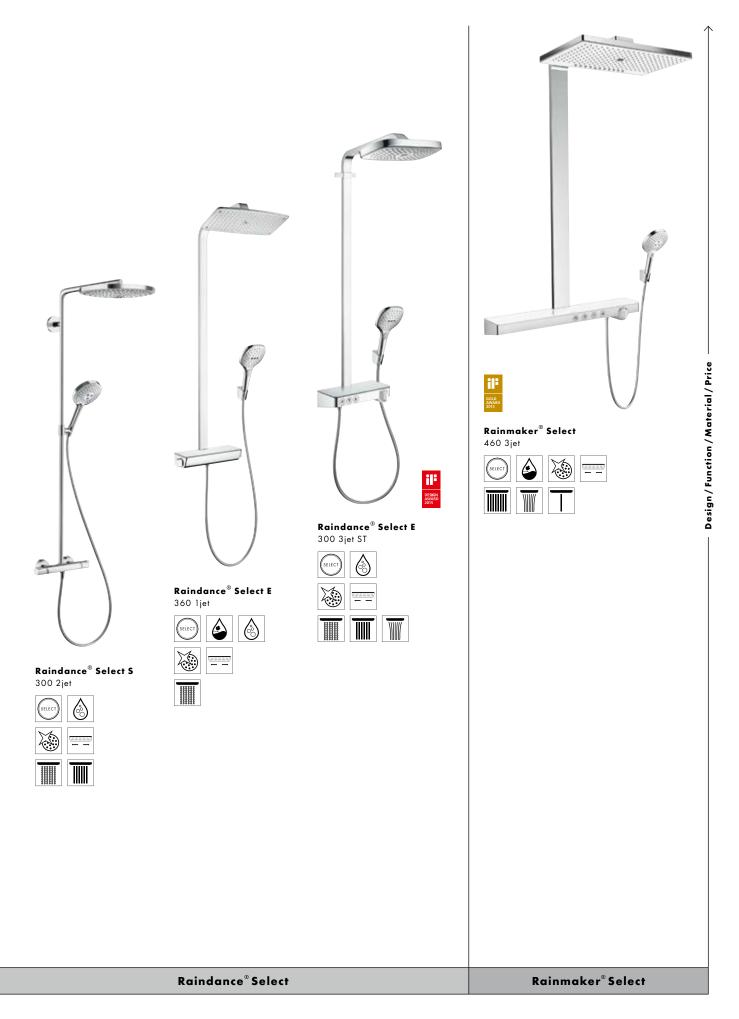

# Overview of overhead showers.

In this table we have listed for you a selection of top products from our overhead shower lines. The entire range with many other great overhead showers can be found on our website at: **www.hansgrohe.co.uk/overheadshowers** 

Detailed explanations of the logos can be found on the fold-out page in the cover.

000

Raindance® E 420 Air 2jet

Raindance® Royale S 350 Air 1jet

Raindance® Select E 300 3jet

| 2  |  |  |
|----|--|--|
| v. |  |  |

DESIGN AWARD Ÿ Rainmaker<sup>®</sup> Select Rainmaker® Select reddot award 2015 winner 580 3jet 460 3jet ٩  $\mathbf{X}$ <u>, – –</u>

| 200 A             |   |
|-------------------|---|
| $\overline{\Box}$ | Τ |

Rainmaker<sup>®</sup> Select