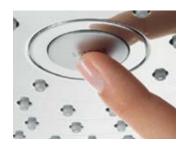

### Intuitive.

The Select button is entirely intuitive and easy to operate from the front. You just switch the water on and off.

### Pinpoint precision.

The desired temperature can be set precisely on the large, user-friendly turning control that is located on the front of the thermostat.