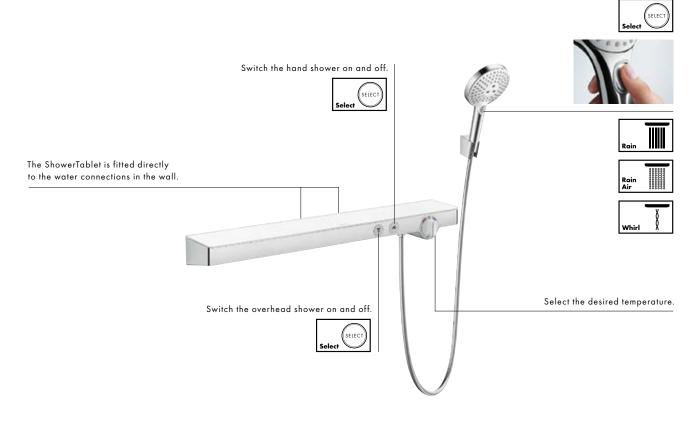

## Ambience 2: The innovative solution for the shower.

Rainmaker<sup>®</sup> Select surface-concealed installation.

Today the bathroom is no longer just a place for personal hygiene; it has become a room for living and a space for new ideas. Materials such as wood and fabric now radiate warmth and ambience here, seating areas invite you to relax and recharge your batteries. So why not also take a different approach to designing the shower? Here, the ShowerTablet Select 700, with its generous storage shelf, is fitted directly to the water connections coming from the wall, whereas the connection to the single-spray overhead shower is hidden behind the wall. The perfect combination of exposed and concealed installation. A shower that is not only functional, but an exceptionally elegant focal point in the bathroom.

# Ambience 3: Perfectly integrated design and technology.

Rainmaker<sup>®</sup> Select concealed solution.

The fusion of shower and interior space plays a crucial role in modern bathroom design. Whether through the flawless transition from dry zone to wet zone provided by a floor-level shower, the removal of the disruptive boundaries caused by glass partitions, or even the

> 2 m Shower area

3 m Bathroom

3 m Bathi

seamless integration of the shower mixer itself. The Rainmaker Select concealed installation shows that even a large shower can fit into any bathroom in a way that is elegantly understated, yet at the same time luxurious. The modern technology disappears inside the wall,

while the white-backed glass surfaces on the overhead shower and thermostat harmonise easily and elegantly into wall and ceiling. Creating maximum showering pleasure in any bathroom. The shower becomes the focal point of the bathroom. Regardless of the actual size of the room.

### Shower control (the perfect mix of concealed and exposed installations).

For this installation type, the ShowerTablet is the first that can be freely combined with a singlespray overhead shower. At the same time, the connection runs invisibly inside the wall.