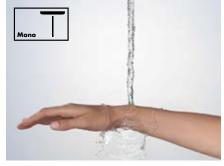

#### Mono

A targeted, soothing relaxation spray from the centre of the shower. The lightness of the Mono spray helps you to unwind, making it the perfect spray for relaxing.