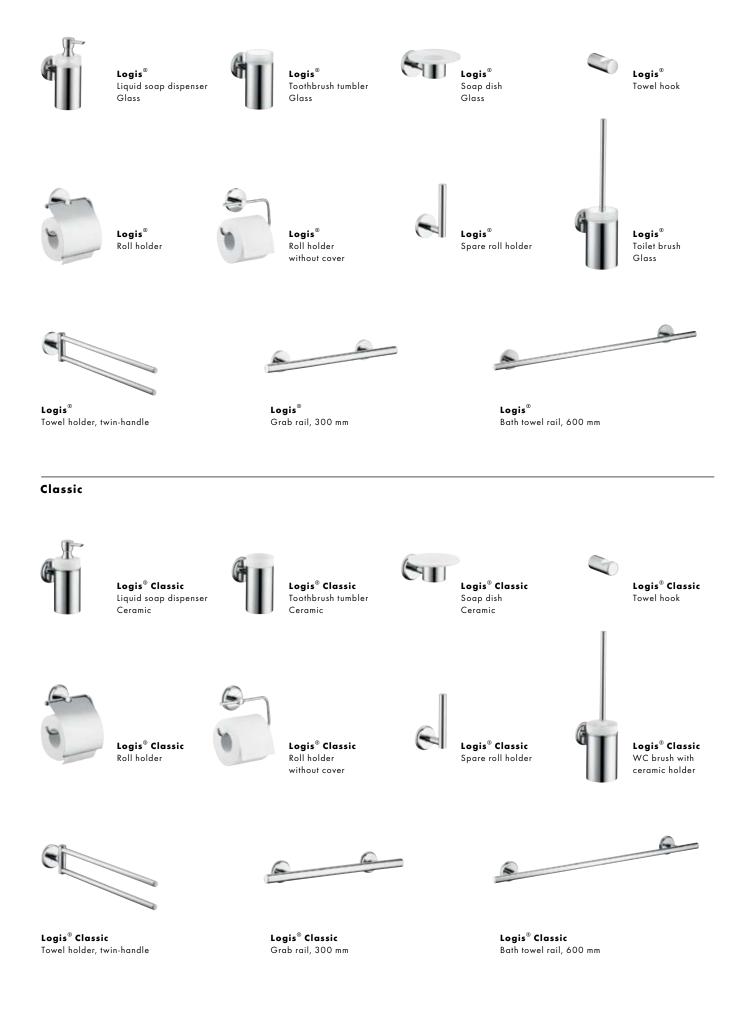

### Logis® Classic

The Logis Classic with two handles presents a classic design of uncompromising conviction, but without sacrificing comfort.

### Bath

Bath

Logis® Classic

#### Shower

Logis<sup>®</sup> Classic

Logis® Classic

## Accessories.

In order to perfect the overall aesthetics in the bathroom, we also offer accessories for each of our style worlds. From the soap dispenser to the towel holder, you can also set artistic highlights outside of the shower, here at the basin. www.hansgrohe.co.uk/bathroomaccessories

### Avantgarde

**PuraVida®** Liquid soap dispenser

**PuraVida®** Toothbrush tumbler

**PuraVida®** Soap dish

**PuraVida®** Towel hook

**PuraVida®** Roll holder

**PuraVida®** Spare roll holder

PuraVida® WC brush with ceramic holder

**PuraVida®** Towel holder, twin-handle

**PuraVida®** Grab rail, 300 mm

**PuraVida®** Bath towel rail, 600 mm