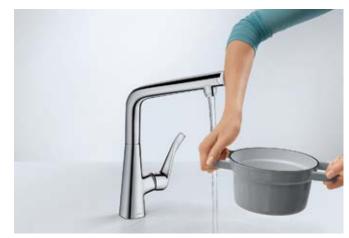

Even filling a large pot or saucepan is effortless, and can be done with only one hand. Simply touch the Select button – and you have water.

# A touch ahead in the kitchen.

The new Metris<sup>®</sup> Select 320 mixer with pull-out spout and Select technology.

Life in the kitchen, and at the sink in particular, is determined by our everyday tasks. The more smoothly they flow, the more we enjoy our daily routine. With the new Metris Select, you can increase your efficiency quite simply at the touch

of a button. The ergonomically designed pull-out function provides even more freedom of movement, while the water flow can be switched on and off with absolute precision using the Select button on the spout. So once you have opened the mixer using the lever, you can easily combine any number of tasks – with only one hand. This saves water and energy, and turns any kitchen task into kitchen pleasure at the touch of a button.