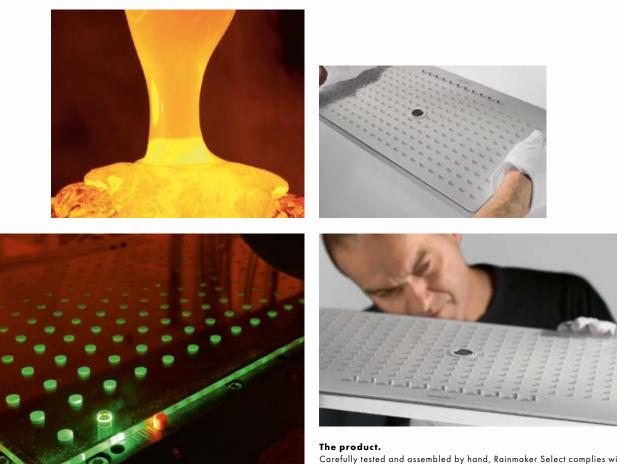

## A real masterstroke, from design to material.

Rainmaker<sup>®</sup> Select owes its appeal primarily to its breath-taking design and the materials it uses.

In recent years, the trend for lifestyle bathrooms has become more prevalent. As a result, the demands made on this room have changed accordingly. From a functional wet room to a place of aesthetic appeal, relaxation and wellbeing. Inspired by this realisation, we got together with Phoenix Design to develop a totally new water experience of the highest quality – Rainmaker Select. The reduced and linear design of Rainmaker Select is instantly appealing. This clearcut design language is also reflected in the choice of materials. The generous glass spray face and its slender chrome frame give Rainmaker Select a gleaming and exclusive aesthetic appeal. On the one hand, its white-backed glass and polished metal surfaces emphasise the naturalness of the bathroom, but at the same time, they make a visual reference to the surrounding elements, such as ceramics, tiles or mirrors. It is the exceptional workmanship, not just the overall impression, that makes Rainmaker Select so appealing. For example, each of the more than 200 holes in the glass plate of the overhead shower is cut with a precision laser – a highly complex manufacturing process. True greatness can only ever be achieved through a passion for detail.

**The Design.** The innovative room and product concept was created in collaboration with Phoenix Design.

The material. The manufacturing process of the glass spray face combines original material with the latest laser technology. The product. Carefully tested and assembled by hand, Rainmaker Select complies with the highest quality standards.