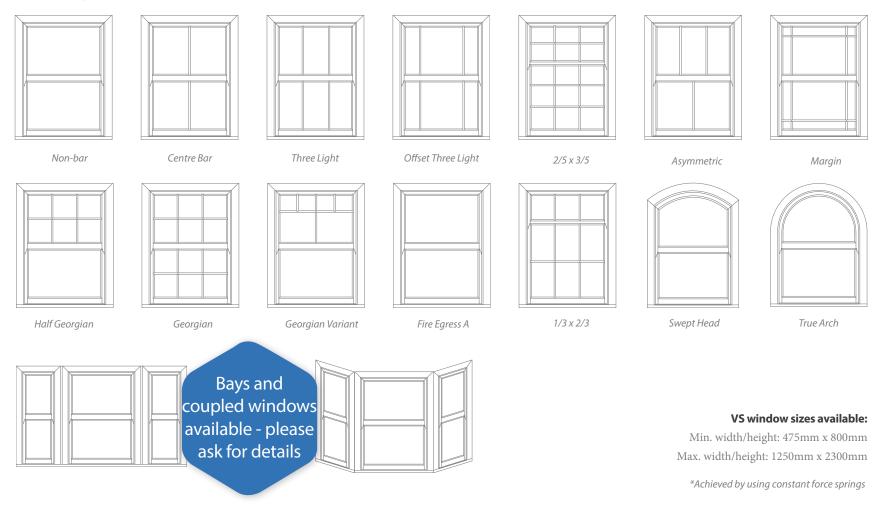

# Styles and shapes

#### Windows to suit every home

Our vertical sliding sash windows can be manufactured to a style to suit your home. Here are a few examples of the bar layouts available. Our windows come with equal sized top and bottom sashes (50/50 split) as standard, however we are able to manufacture other split ratios at your request (minimum transom drop of 350mm).