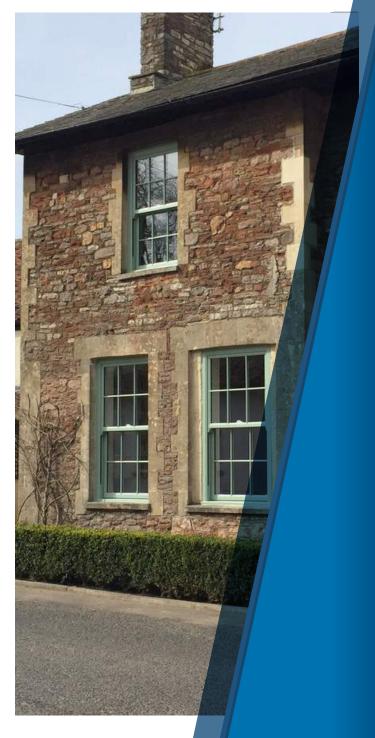

From a terraced house to a stately home, our vertical sliding sash windows ensure that your property retains its character and charm. You can choose from a wide range of styles, colours and hardware options to complement your home perfectly. The elegant proportions of traditional sash windows have been maintained

- city or countryside, commercial or residential. Our heritage vertical sliding sash windows are perfect for conservation or traditional projects, a classic look with modern advantages. Sculptured Georgian bars, sash horns, two sliding sashes and a choice of hardware, together with a selection of beautiful finishes, all add to the traditional feel of these beautiful windows.

Choose from the classic White PVCu, or a range of options including Golden Oak, Cherrywood, Irish Oak, Cream and White woodgrains, see page 10 for full options.

Install windows that blend into the surroundings