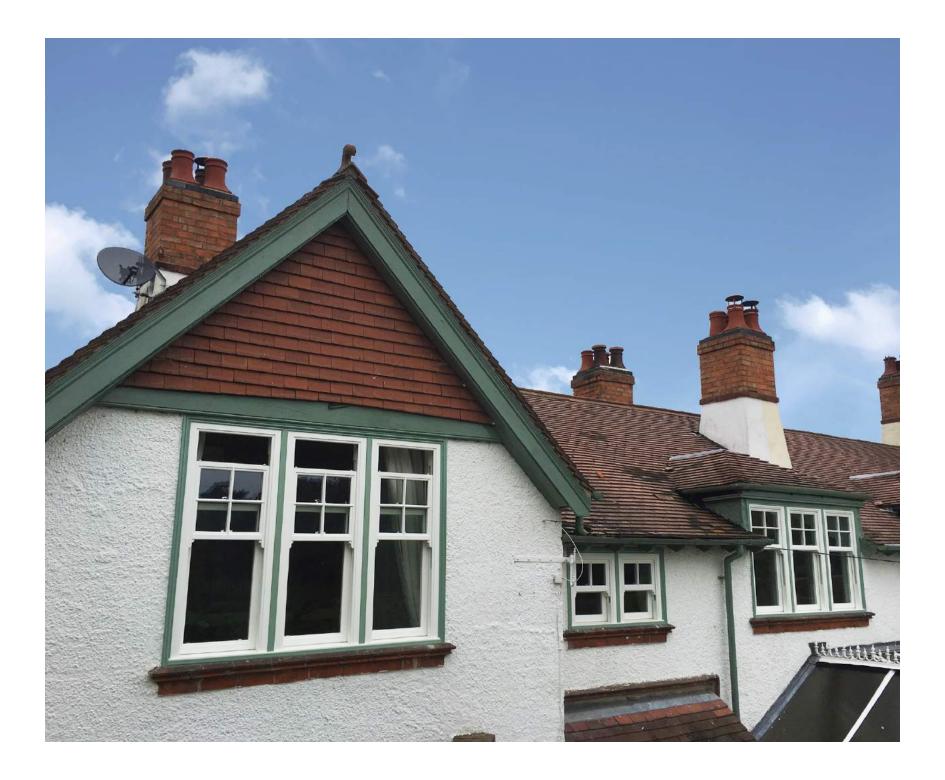

#### Bring elegance and style to your home

Many buildings have been subject to inappropriate window replacements that have ruined the character and look of the property. Our windows enable you to install new windows that blend into their surroundings

- city or countryside, commercial or residential. Our heritage vertical sliding sash windows are perfect for conservation or traditional projects, a classic look with modern advantages. Sculptured Georgian bars, sash horns, two sliding sashes and a choice of hardware, together with a selection of beautiful finishes, all add to the traditional feel of these beautiful windows.