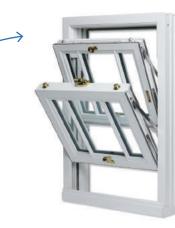

#### No more sanding and painting

Both sashes slide up and down, great for ventilation.

You can now avoid the need for costly cleaning chemicals, varnish and paints. Manufactured using the latest modern materials, your new windows will not rot, flake or peel. Your new windows will simply require an occasional wipe down with a damp cloth. The PVCu vertical sliding sash windows not only slide up and down like traditional windows, but tilt inwards so that the panes can be accessed making it easy to clean your windows from the inside.

Our windows feature tilting upper and lower sashes for ease of cleaning, low line beads and gaskets for improved sight lines, energy efficient glass to reduce your heating bills, and above all they are quality assured for your peace of mind.