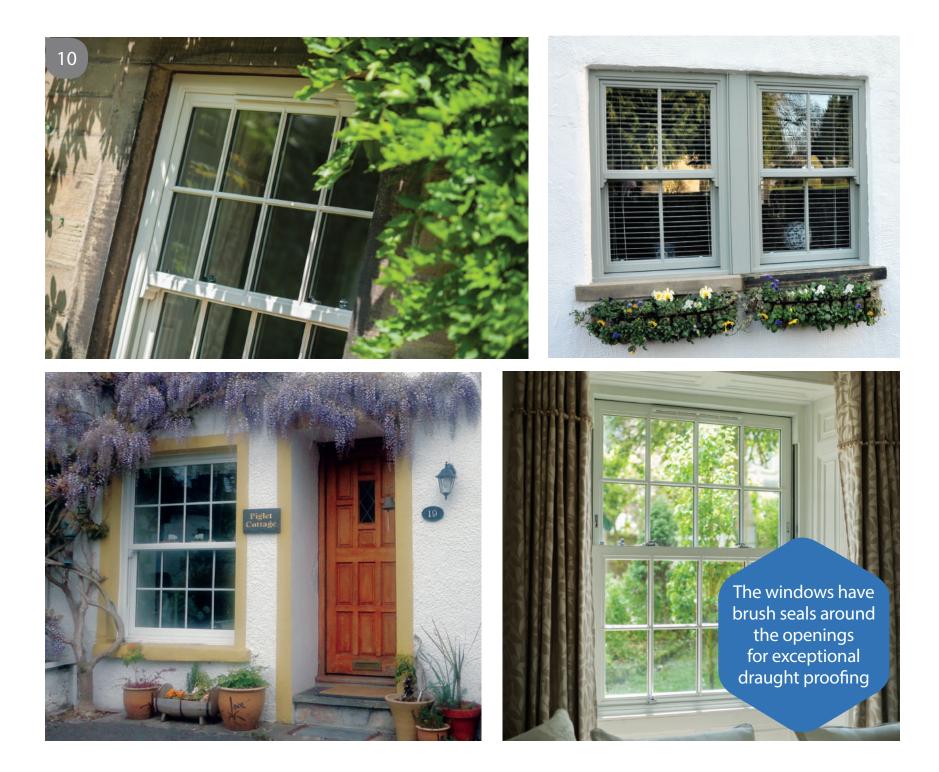

Our windows are not only lead-free, but also carry an 'A' energy rating as standard, with Low-E double glazed units to keep the heat in, and help reduce your heating bills. The windows also have brush seals around the openings for exceptional draught proofing. Choosing PVCu is an environmentally friendly choice, as the majority of end of life PVCu windows can be recycled over and over again to produce new windows.