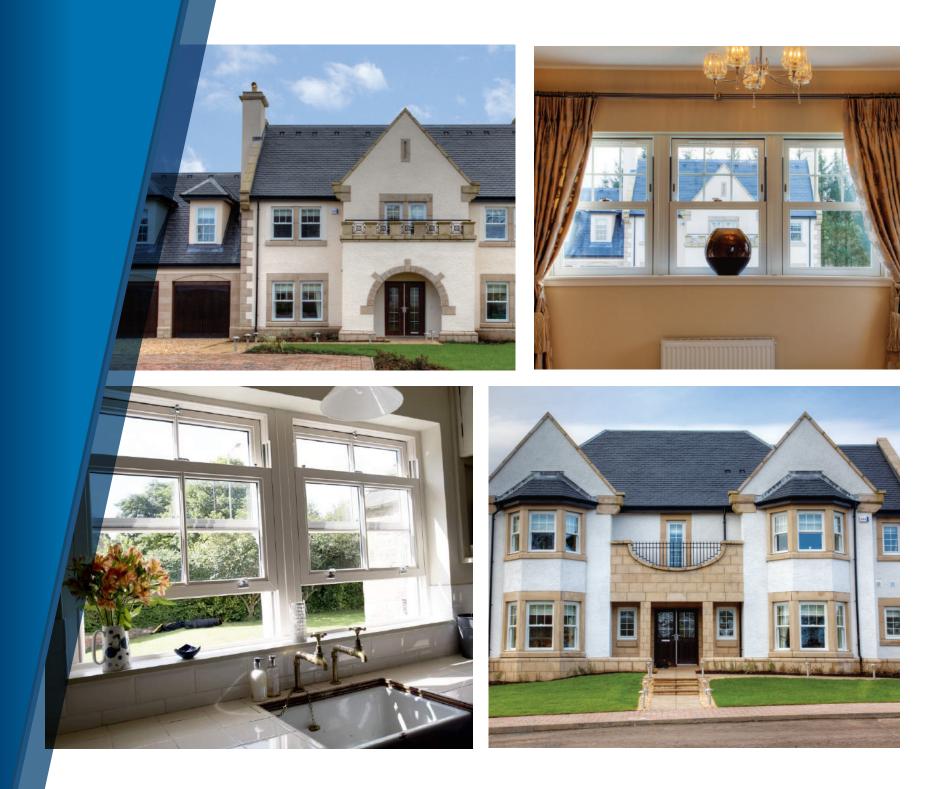

## Authentic Sliding Sash Windows

With the benefits of modern day technology

Your property is so much more than just a house, it's your home and normally your largest single asset. So when you want to capture the look of a traditional vertical sliding sash window, our PVCu windows are the perfect solution.

From a terraced house to a stately home, our vertical sliding sash windows ensure that your property retains its character and charm. You can choose from a wide range of styles, colours and hardware options to complement your home perfectly. The elegant proportions of traditional sash windows have been maintained

- city or countryside, commercial or residential. Our heritage vertical sliding sash windows are perfect for conservation or traditional projects, a classic look with modern advantages. Sculptured Georgian bars, sash horns, two sliding sashes and a choice of hardware, together with a selection of beautiful finishes, all add to the traditional feel of these beautiful windows.