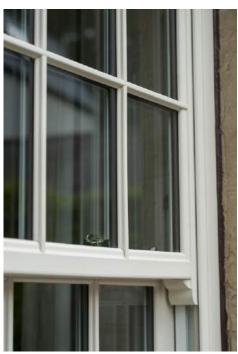

To achieve a traditional look without the need for individual units of glass, our vertical sliding sash windows offer a choice of internal/external glazing bars. Run through sash horns provide another decorative option for a truly authentic look.

With our aim to achieve the most authentic sash window possible, the hardware and features mean that our PVCu Sash Windows are now able to truly replicate the aesthetics of timber sash windows.

\* Seamless corners available on selected windows with a woodgrain finish only - please ask for more information.