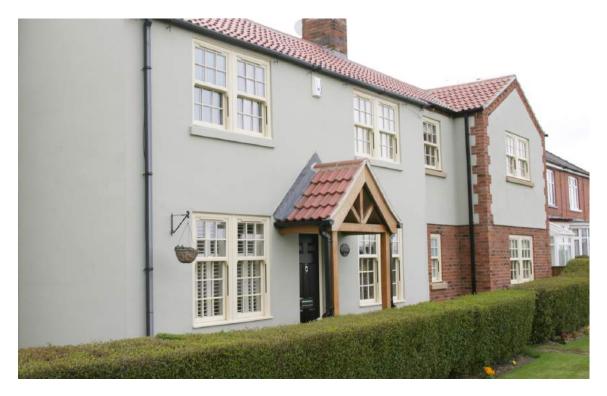

#### Bring elegance and style to your home

Many buildings have been subject to inappropriate window replacements that have ruined the character and look of the property. Our windows enable you to install new windows that blend into their surroundings

- city or countryside, commercial or residential. Our heritage vertical sliding sash windows are perfect for conservation or traditional projects, a classic look with modern advantages. Sculptured Georgian bars, sash horns, two sliding sashes and a choice of hardware, together with a selection of beautiful finishes, all add to the traditional feel of these beautiful windows.

Choose from the classic White PVCu, or a range of options including Golden Oak, Cherrywood, Irish Oak, Cream and White woodgrains, see page 10 for full options.

Install windows that blend into the surroundings