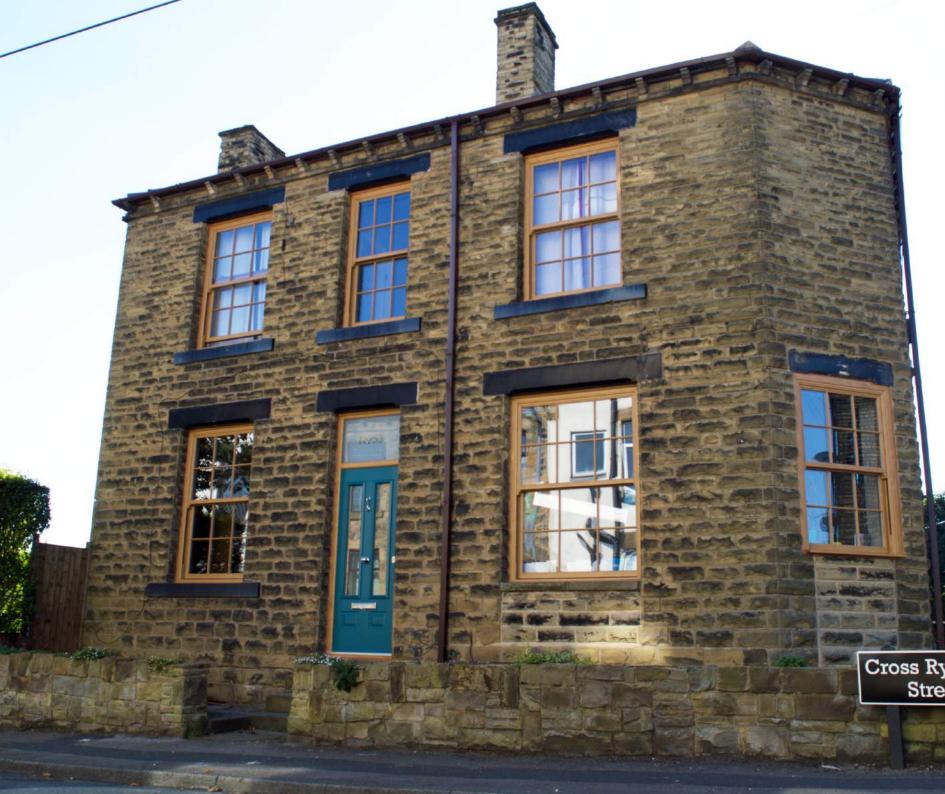

Inspiration | Vertical Sliding Sash Windows

## Authentic Sliding Sash Windows

With the benefits of modern day technology

Your property is so much more than just a house, it's your home and normally your largest single asset. So when you want to capture the look of a traditional vertical sliding sash window, our PVCu windows are the perfect solution.

From a terraced house to a stately home, our vertical sliding sash windows ensure that your property retains its character and charm. You can choose from a wide range of styles, colours and hardware options to complement your home perfectly. The elegant proportions of traditional sash windows have been maintained

- city or countryside, commercial or residential. Our heritage vertical sliding sash windows are perfect for conservation or traditional projects, a classic look with modern advantages. Sculptured Georgian bars, sash horns, two sliding sashes and a choice of hardware, together with a selection of beautiful finishes, all add to the traditional feel of these beautiful windows.