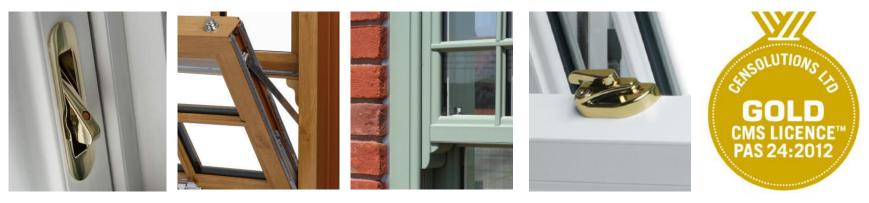

## Safe and secure with a beautiful finish

#### Peace of mind and security

Travel restrictors

Tilt Facility

Run through sash horns

Lock

CMS Gold Licence

Our vertical sliding sash windows have been designed with not only elegance and authenticity in mind, but security too.

Vertical sliding sash windows are fully reinforced, not only to prevent deflection in windy weather, but also to strengthen the sashes so that they are capable of carrying the weight of the glass and provide a strong secure fixing for handles, latches and other components.

The balances maintain the equilibrium of the sash window at all points of travel and robust locking devices ensure the security of your home. Our vertical sliding sash windows come with the CMS Gold Licence for security. The gold licence is the result of a complete security testing package that ensures we are fully compliant with PAS24:2012.