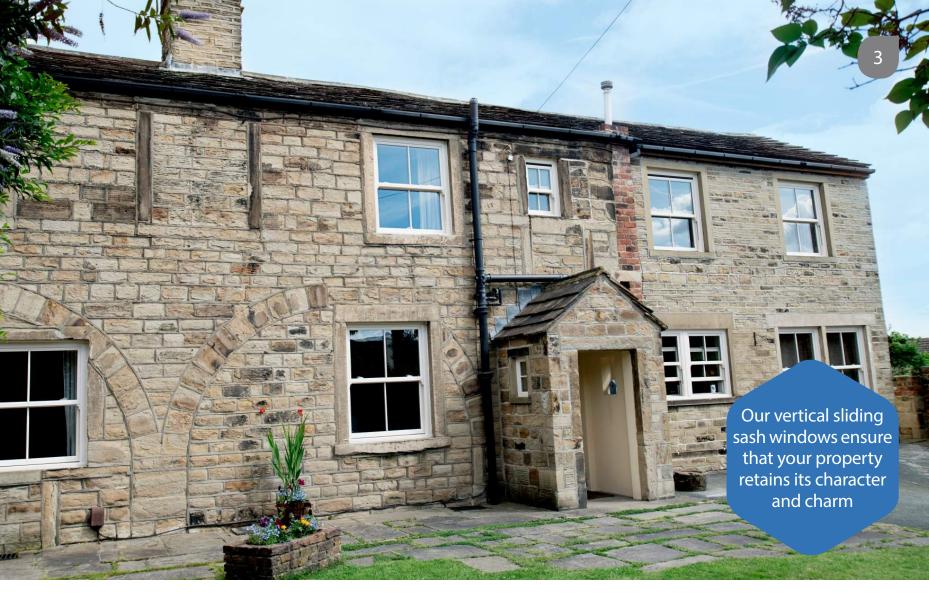

From a terraced house to a stately home, our vertical sliding sash windows ensure that your property retains its character and charm. You can choose from a wide range of styles, colours and hardware options to complement your home perfectly. The elegant proportions of traditional sash windows have been maintained