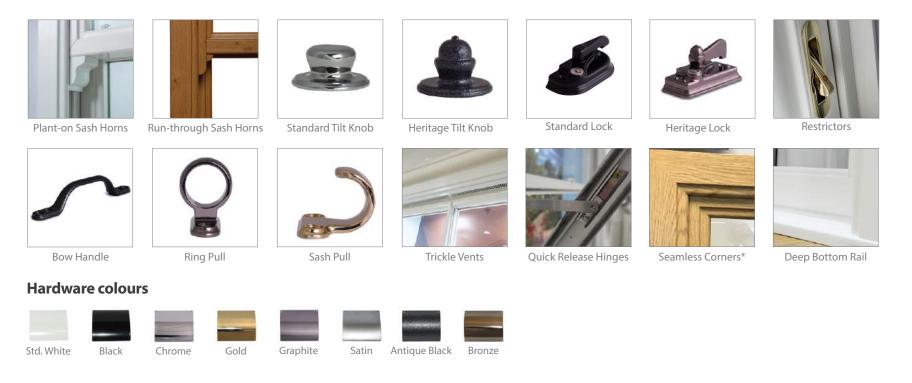

#### A choice of features and hardware

High quality balance weights and hardware are fixed to integral reinforcements for reliable and smooth opening time after time. Hardware is available in White, Gold, Chrome and Satin Chrome.

To achieve a traditional look without the need for individual units of glass, our vertical sliding sash windows offer a choice of internal/external glazing bars. Run through sash horns provide another decorative option for a truly authentic look.

With our aim to achieve the most authentic sash window possible, the hardware and features mean that our PVCu Sash Windows are now able to truly replicate the aesthetics of timber sash windows.

\* Seamless corners available on selected windows with a woodgrain finish only - please ask for more information.