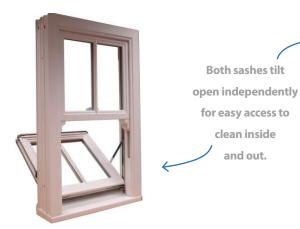

#### No more sanding and painting

Both sashes slide up and down, great for ventilation.

You can now avoid the need for costly cleaning chemicals, varnish and paints. Manufactured using the latest modern materials, your new windows will not rot, flake or peel. Your new windows will simply require an occasional wipe down with a damp cloth. The PVCu vertical sliding sash windows not only slide up and down like traditional windows, but tilt inwards so that the panes can be accessed making it easy to clean your windows from the inside.

Our windows feature tilting upper and lower sashes for ease of cleaning, low line beads and gaskets for improved sight lines, energy efficient glass to reduce your heating bills, and above all they are quality assured for your peace of mind.