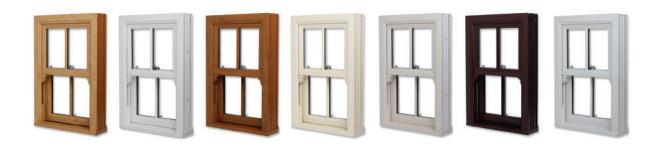

Choose from the classic White PVCu, or a range of options including Golden Oak, Cherrywood, Irish Oak, Cream and White woodgrains, see page 10 for full options.

Install windows that blend into the surroundings

Our vertical sliding sash windows are available in the colours below. The foiled finishes bring windows to life with a glossy, freshly painted, realistic wood effect.

Irish Oak\*

Black/Brown\*

You also have the option to have your windows Smooth White on the inside and foiled on the outside.

# Smooth White Woodgrain White Cherrywood Golden Oak Chartwell Green\* Grey\* Cream

Woodgrain collection