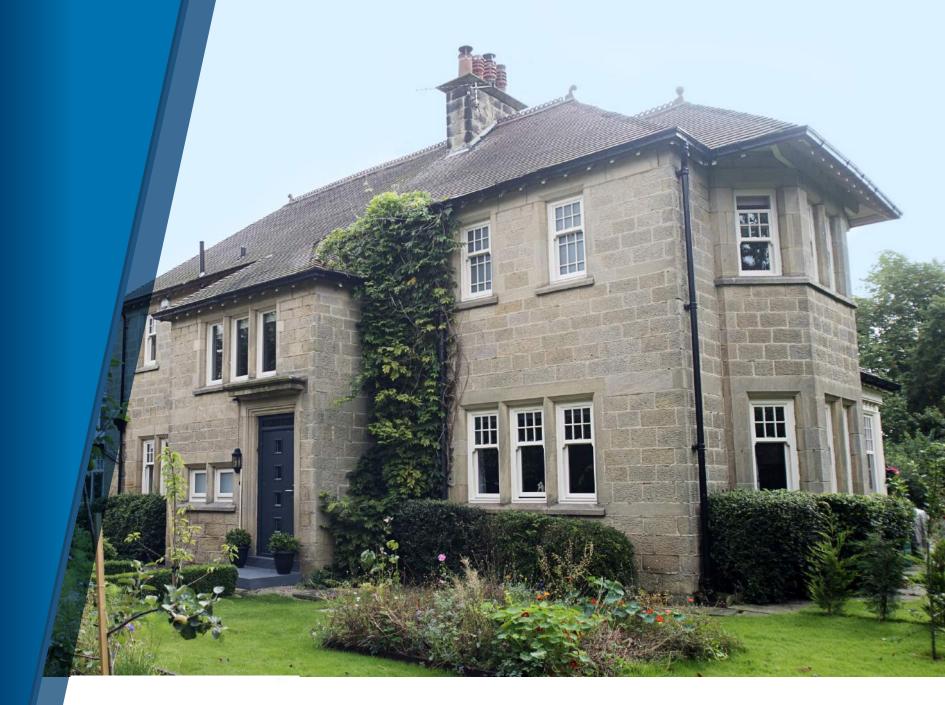

## Authentic Sliding Sash Windows

With the benefits of modern day technology

Your property is so much more than just a house, it's your home and normally your largest single asset. So when you want to capture the look of a traditional vertical sliding sash window, our PVCu windows are the perfect solution.

From a terraced house to a stately home, our vertical sliding sash windows ensure that your property retains its character and charm. You can choose from a wide range of styles, colours and hardware options to complement your home perfectly. The elegant proportions of traditional sash windows have been maintained

- city or countryside, commercial or residential. Our heritage vertical sliding sash windows are perfect for conservation or traditional projects, a classic look with modern advantages. Sculptured Georgian bars, sash horns, two sliding sashes and a choice of hardware, together with a selection of beautiful finishes, all add to the traditional feel of these beautiful windows.