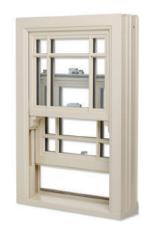

#### **Key features:**

- Sculptured Georgian bars
- Traditional run through sash horns
- Both sashes slide
- Reinforced with galvanised steel

- Low maintenance no sanding or painting
- Easy Clean Facility
- 'A' Energy Rated
- 10 Year Guarantee

- CMS Gold Licence for security
- Secured by Design available
- Manufactured to your sizes and specs
- Made in Britain