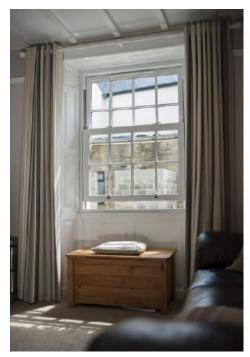

#### No more sanding and painting

Both sashes slide up and down, great for ventilation.

You can now avoid the need for costly cleaning chemicals, varnish and paints. Manufactured using the latest modern materials, your new windows will not rot, flake or peel. Your new windows will simply require an occasional wipe down with a damp cloth. The PVCu vertical sliding sash windows not only slide up and down like traditional windows, but tilt inwards so that the panes can be accessed making it easy to clean your windows from the inside.

> Your new windows will not rot, flake or peel