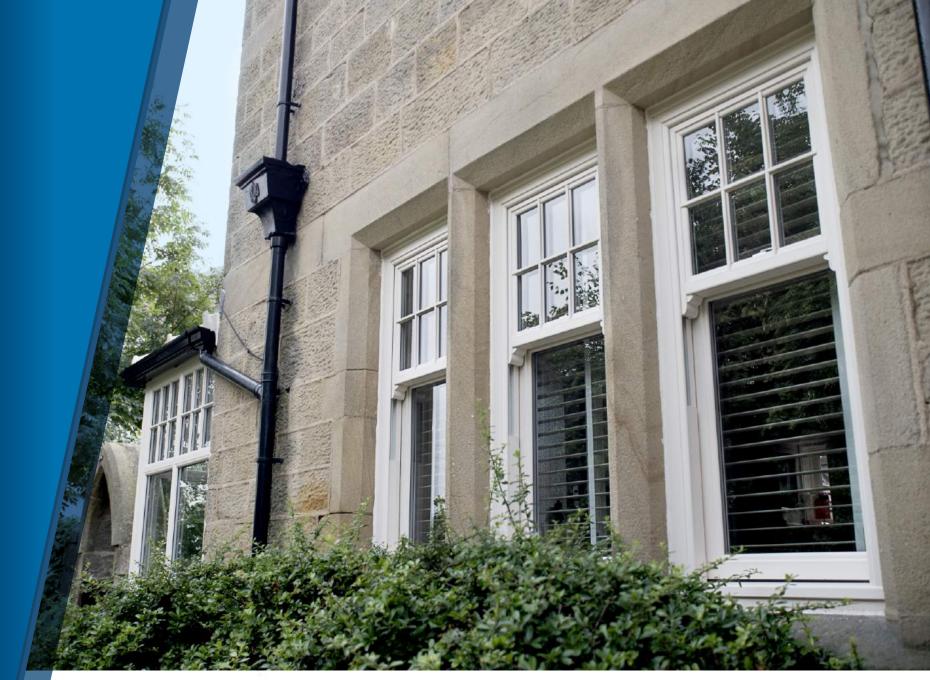

## Modern windows that look like the original

#### Bring elegance and style to your home

Many buildings have been subject to inappropriate window replacements that have ruined the character and look of the property. Our windows enable you to install new windows that blend into their surroundings

- city or countryside, commercial or residential. Our heritage vertical sliding sash windows are perfect for conservation or traditional projects, a classic look with modern advantages. Sculptured Georgian bars, sash horns, two sliding sashes and a choice of hardware, together with a selection of beautiful finishes, all add to the traditional feel of these beautiful windows.

Choose from the classic White PVCu, or a range of options including Golden Oak, Cherrywood, Irish Oak, Cream and White woodgrains, see page 10 for full options.

Install windows that blend into the surroundings