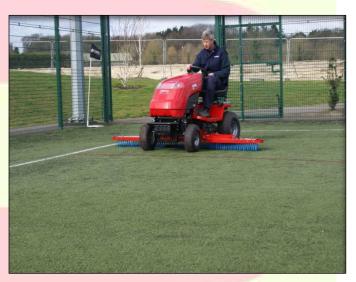

## THE REPLAY REBRUSH

Easy to use, all-in-one brushing system to help maintain performance and appearance of synthetic sports surfaces.

DRAG BRUSHES FOLD DOWNTO ALLOW A LARGE 2M SPAN

## The REPLAY REBRUSH package includes:

- Powerful 24hp Engine Drive Unit
- Integral foldable Drag Brush
- Rubber Drag Mat
- Delivery and Training

## Reasons to use REPLAY REBRUSH

- A compact but powerful 24HP Kawasaki petrol engine Drive Unit with integral Brush system
- The Brush provides a 2m working width, maximising performance reducing time
- The pressure on the Brush within the carpet pile can be adjusted to assist with decompacting and redressing the infill
- The Brush can be raised clear of the surface for easy transportation and reduced wear on the bristles
- The Brushes fold up to allow for access through smaller (90cm) gates and easy storage
- Storage dimensions: 1200mm wide, 1800mm long, 1250mm high
- Digital Operators display unit shows the hours of usage and engine rpm when in use