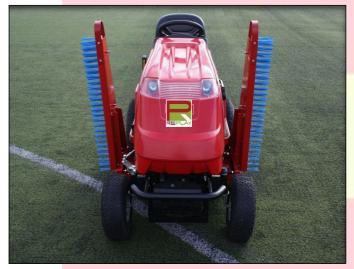

## THE REPLAY REBRUSH

Easy to use, all-in-one brushing system to help maintain performance and appearance of synthetic sports surfaces.

DRAG BRUSHES FOLD DOWNTO ALLOW A LARGE 2M SPAN

## The REPLAY REBRUSH package includes:

- Powerful 24hp Engine Drive Unit
- Integral foldable Drag Brush
- Rubber Drag Mat
- Delivery and Training

## Reasons to use REPLAY REBRUSH

- A compact but powerful 24HP Kawasaki petrol engine Drive Unit with integral Brush system
- The Brush provides a 2m working width, maximising performance reducing time
- The pressure on the Brush within the carpet pile can be adjusted to assist with decompacting and redressing the infill
- The Brush can be raised clear of the surface for easy transportation and reduced wear on the bristles
- The Brushes fold up to allow for access through smaller (90cm) gates and easy storage
- Storage dimensions: 1200mm wide, 1800mm long, 1250mm high
- Digital Operators display unit shows the hours of usage and engine rpm when in use