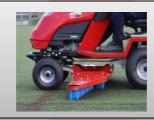

## THE REPLAY REBRUSH

Easy to use, all-in-one brushing system to help maintain performance and appearance of synthetic sports surfaces.

DRAG BRUSHES FOLD DOWNTO ALLOW A LARGE 2M SPAN

## The REPLAY REBRUSH package includes:

- Powerful 24hp Engine Drive Unit
- Integral foldable Drag Brush
- Rubber Drag Mat
- Delivery and Training

## Reasons to use REPLAY REBRUSH

- A compact but powerful 24HP Kawasaki petrol engine Drive Unit with integral Brush system
- The Brush provides a 2m working width, maximising performance reducing time
- The pressure on the Brush within the carpet pile can be adjusted to assist with decompacting and redressing the infill
- The Brush can be raised clear of the surface for easy transportation and reduced wear on the bristles
- The Brushes fold up to allow for access through smaller (90cm) gates and easy storage
- Storage dimensions: 1200mm wide, 1800mm long, 1250mm high
- Digital Operators display unit shows the hours of usage and engine rpm when in use