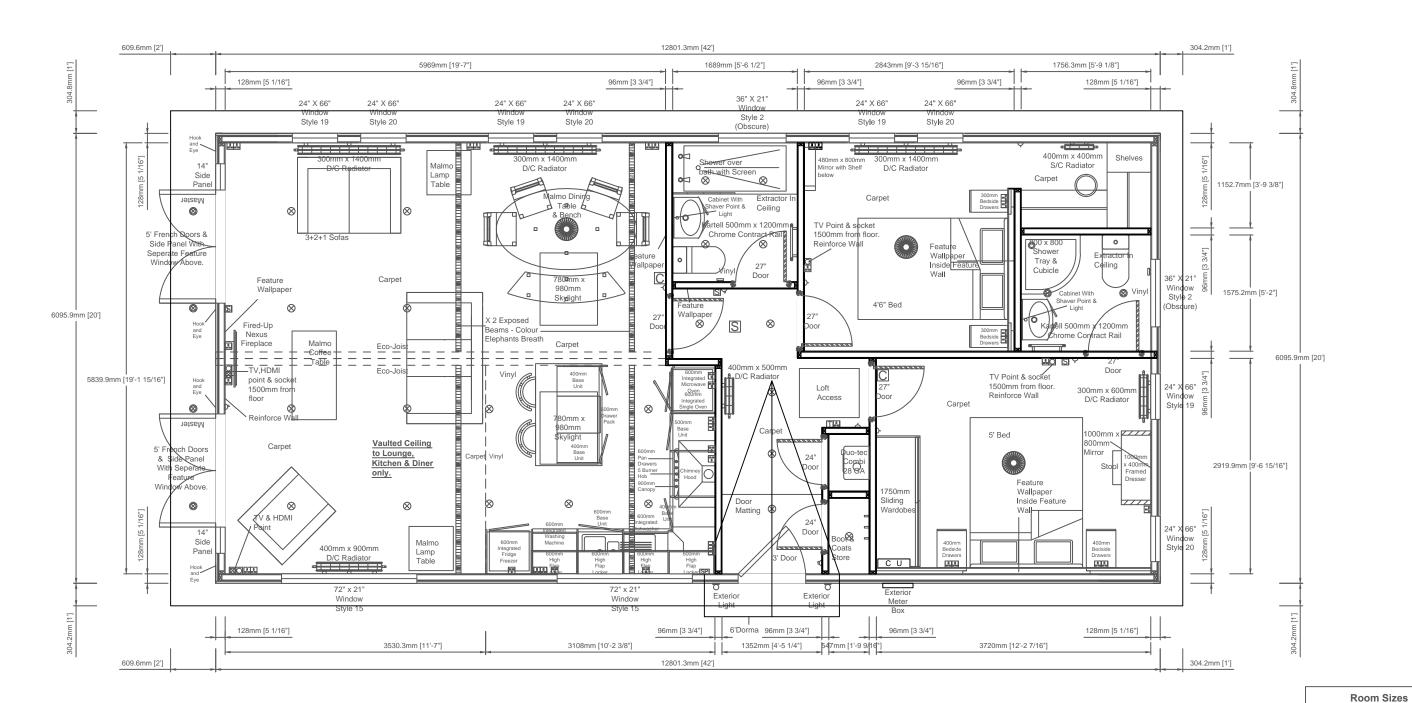

|                                                 |            | 1        |      |                         |              |                    | Do.    | Date       | D.,     | Description                                | $\overline{}$ |
|-------------------------------------------------|------------|----------|------|-------------------------|--------------|--------------------|--------|------------|---------|--------------------------------------------|---------------|
| Prestige Contemporary 42' x 20' (12.8m x 6.09m) | Date:      |          | This | s home is designed in a | accordance w | ith BS3632         | Kev    | Date       | Бу      | Description                                | 1             |
| O book on a wite M//M/                          |            | l        |      | Leg                     | end          |                    | 1      |            |         |                                            |               |
| 2 bed en-suite W/I/W                            | Scale:     | Relative | ۵    | Light Switch            | +            | Exterior Tap       |        |            |         |                                            |               |
|                                                 |            |          | 0    | Pull Card Switch        |              | TV Point           |        |            |         |                                            |               |
|                                                 | Drawn:     |          | I X  | Batten Holder           | P            | Phone Point        |        |            |         |                                            |               |
|                                                 |            |          | • 0  | Globe Light             | Ø            | HDMI Point         |        |            |         |                                            |               |
| Customers Signature;                            | Code:      |          |      | Exterior Light          | Η            | Thermostat         |        |            |         |                                            |               |
| ,                                               |            |          | ⊗ .  | Downlight               | C            | CO₂ Alarm          |        |            |         |                                            |               |
|                                                 | Dwg No:    |          |      | Single Socket           | S            | Smoke Alarm        |        |            |         |                                            |               |
| Detail                                          |            |          |      | Double Socket           |              | Radiator           |        |            |         |                                            |               |
| Date;                                           | Serial No: |          | S    | Spur Socket             | CU           | Consumer Unit      |        |            |         |                                            |               |
|                                                 | Condi No.  |          | SP   | Switching Plate         |              | Exterior Meter Box | This p | lan is a g | uide an | nd should be used for illustrative purpose | s only        |

| Notes;                   | Lou  |
|--------------------------|------|
| Timber Ogee Door Casings | Kito |
| Casings                  | Bath |
|                          |      |

|   | Lounge/<br>Diner | 19'7" | 19'2" |
|---|------------------|-------|-------|
| r | Kitchen          | 10'3" | 9'7"  |
|   | Bathroom         | 5'7"  | 6'3"  |
|   | Bedroom 1        | 12'3" | 9'7"  |
|   | Bedroom 2        | 9'4"  | 9'4"  |
|   | Ensuite          | 5'9"  | 5'2"  |
|   | Wardrobe         | 5'9"  | 3'10" |
|   |                  |       |       |

Rooms Length