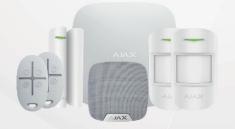

HUB KIT 1 - BLACK/WHITE HUB PLUS KIT 1 - BLACK/WHITE

**HUB KIT 2 - BLACK/WHITE** 

HUB KIT 3 - BLACK/WHITE HUB PLUS KIT 3 - BLACK/WHITE

Fire Protection

Radio signal range extender