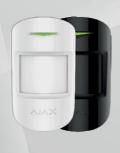

#### **MOTIONPROTECT - BLACK/WHITE**

Wireless pet immune motion detector

#### **MOTIONPROTECT PLUS - BLACK/WHITE**

Wireless pet immune motion detector with microwave sensor