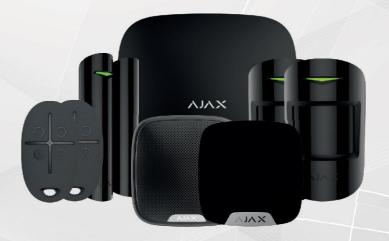

HUB KIT 1 - BLACK/WHITE HUB PLUS KIT 1 - BLACK/WHITE

**HUB KIT 2 - BLACK/WHITE** 

HUB KIT 3 - BLACK/WHITE HUB PLUS KIT 3 - BLACK/WHITE

Fire Protection

Radio signal range extender