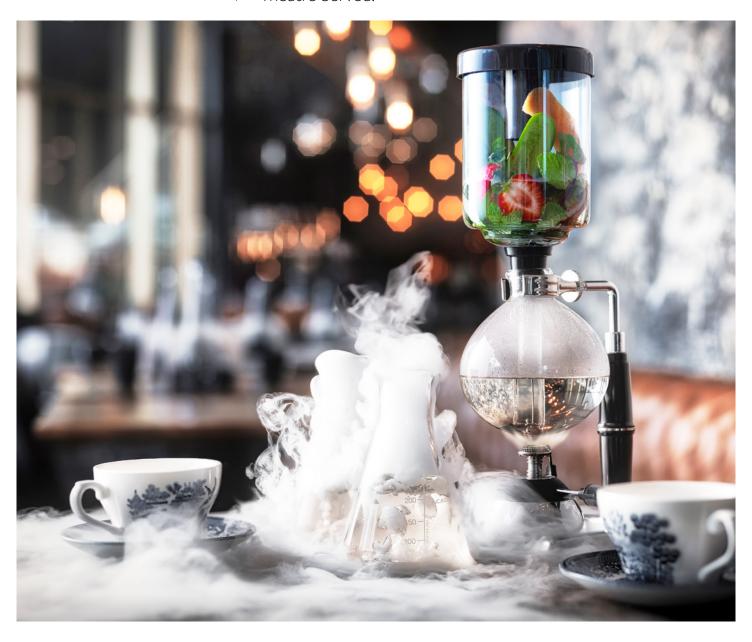

# The Alchemist are masters in the dark arts of molecular mixology and demons in the kitchen.

Their mixologists create every cocktail with an obsessive eye for detail, presented in vessels orchestrated to add a devilish dash of theatre, they bedazzle, bewitch and set the scene for everything they do.

Enjoy a flaming atmosphere, creative cocktails and devilishly delicious all-day dining that's become the Alchemist trademark – Theatre Served.

Located on the roof of Westgate, Pho is a Vietnamese restaurant, serving pho noodle soups as well as a huge range of other healthy options.