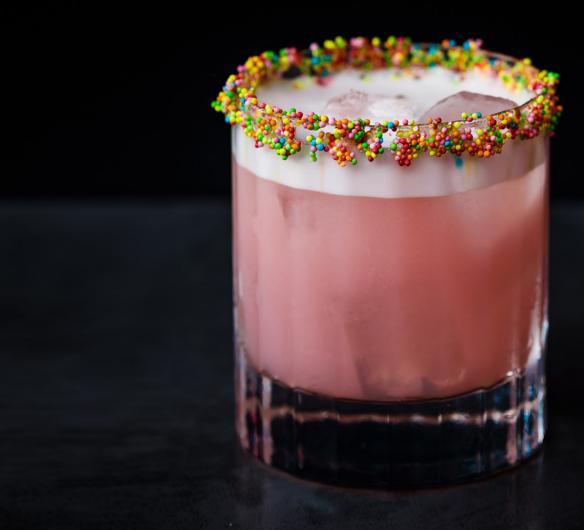

# FAB Cocktail

#### **COCKTAIL INGREDIENTS**

35ml Tanqueray 15ml Cointreau 10ml Martini Rosso 25ml Egg white 20ml Monin Gomme syrup 20ml Lemon juice Dash Grenadine

#### **COCKTAIL GARNISH**

Hundreds & Thousands 10ml Monin Gomme syrup

#### **METHOD**

Start by preparing your garnish. Fill two saucers or shallow dishes, one with 10ml Monin Gomme syrup, one with Hundreds & Thousands. Dip the rim of the glass into the syrup, now dip the rim into the Hundreds & Thousands. Set the garnished glass to the side.

Add all ingredients to a Boston tin shaker and dry shake to mix all ingredients thoroughly. Add cubed ice to the tin shaker and shake vigorously to blend and chill.

Fill the garnished glass with cubed ice.

Strain the shaken liquid over the cubed ice being careful not to ruin your candy rim.

KICK BACK AND ENJOY.