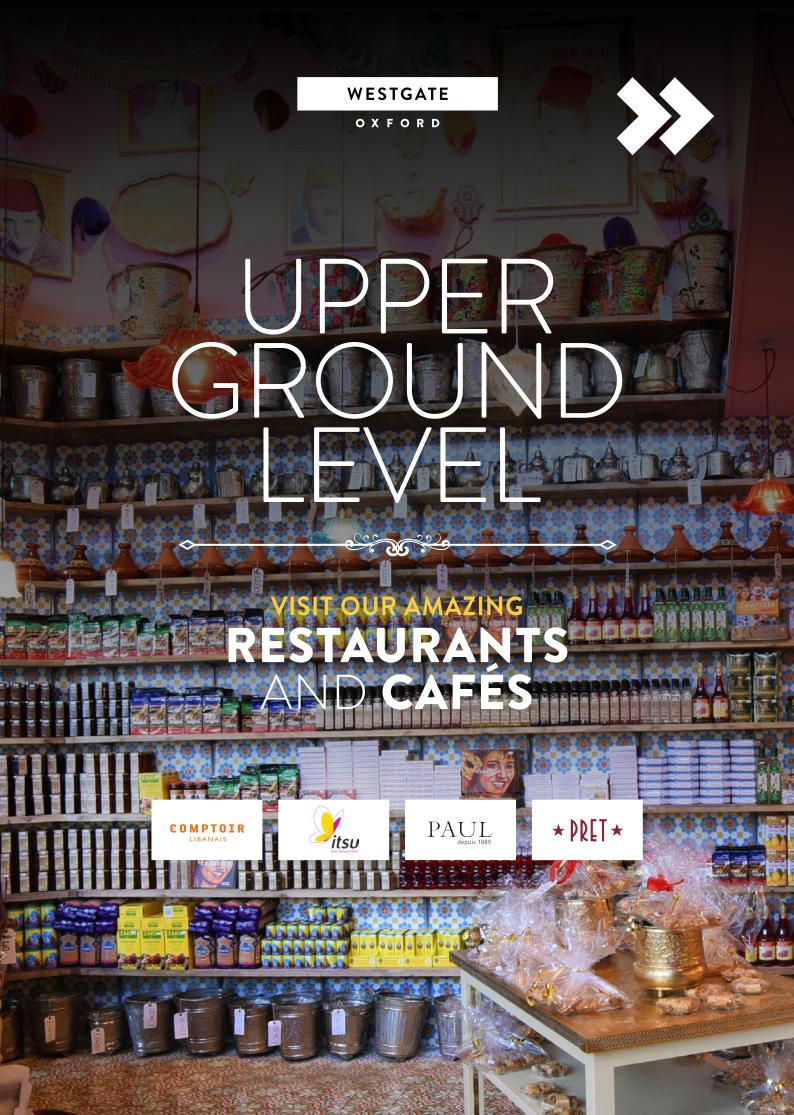

#### COMPTOIR LIBANAIS

# The food is healthy, fresh and honest, brought to you by friendly team members in a relaxed environment.

Comptoir offers an all-day dining experience serving Lebanese and Middle Eastern cuisine. The menu is vast, offering such things as halloumi croissants and sumac dusted scrambled egg on toast for breakfast, falafel, chicken or lamb kofta wraps and fresh salads for a light lunch and mana'esh (Lebanese flatbreads), marinated grills and tagines for any time of the day. There is a long list of hot and cold mezze dishes, such as lamb kibbeh, chicken wings and baba ghanuj served with Lebanese bread – perfect for sharing.

### **Asian-inspired Flavours**

The early pioneers of Pret are the creative forces behind itsu. itsu's 'eat beautiful' menu celebrates Asian-inspired flavours, high in nutrients but refreshingly low in calories and saturated fat. Expect hand-crafted sushi, low-carb salads, tokyo wraps and a hot menu of noodles, soups, rice bowls, grab-and-go gyoza dumplings, smoothies and snacks. The itsu menu is designed to keep your mind sharp, your body strong and your skin glowing. With 50 dishes under 500 calories, 'fresh never fried' is itsu's mantra. They source the finest ingredients, then make to order all day, every day.

# Family-owned French bakery and café,

offering freshly baked, authentic French pastries and cakes, hand-made bread, sandwiches, salads, quiches and hot and cold drinks.

PAUL has been in the same family for 130 years. Established near Lille in 1889, our bakeries are part of a timeless French way of life. Now in the fifth generation, we continue to offer our hand-crafted bread, pastries and cakes, traditionally made, freshly baked and presented with care.

We're proud to guarantee the quality of our ingredients and the freshness of our food, all made without artificial colours or preservatives. Pop in to pick up something to take away, or relax in our café for breakfast, lunch, or a drink and a treat at any time of day.

# Organic coffee and good food.

Pret operates a little bit like a restaurant. They have kitchens in (or very near) each one of their shops, full of the best ingredients like ripe avocados, Scottish smoked salmon and free-range eggs. Each morning, their hardworking teams start from scratch to create the Pret menu – from classic sandwiches and salads to toasted baquettes and their famous hot wraps. Plus there's a range of tasty sweet treats which go perfectly with their organic coffees and teas.

So whether you need to grab-and-go or have the time to be able to sit back and relax, pop into Pret and say hello to the team.