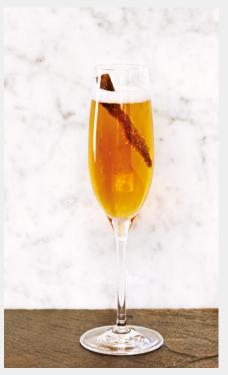

# FAB Cocktail

#### **COCKTAIL INGREDIENTS**

35ml Tanqueray 15ml Cointreau 10ml Martini Rosso 25ml Egg white 20ml Monin Gomme syrup 20ml Lemon juice Dash Grenadine

#### **COCKTAIL GARNISH**

Hundreds & Thousands 10ml Monin Gomme syrup

#### **METHOD**

Start by preparing your garnish. Fill two saucers or shallow dishes, one with 10ml Monin Gomme syrup, one with Hundreds & Thousands. Dip the rim of the glass into the syrup, now dip the rim into the Hundreds & Thousands. Set the garnished glass to the side.

Add all ingredients to a Boston tin shaker and dry shake to mix all ingredients thoroughly. Add cubed ice to the tin shaker and shake vigorously to blend and chill.

Fill the garnished glass with cubed ice.

Strain the shaken liquid over the cubed ice being careful not to ruin your candy rim.

KICK BACK AND ENJOY.