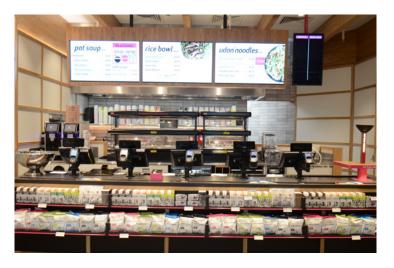

### **Asian-inspired Flavours**

The early pioneers of Pret are the creative forces behind itsu. itsu's 'eat beautiful' menu celebrates Asian-inspired flavours, high in nutrients but refreshingly low in calories and saturated fat. Expect hand-crafted sushi, low-carb salads, tokyo wraps and a hot menu of noodles, soups, rice bowls, grab-and-go gyoza dumplings, smoothies and snacks. The itsu menu is designed to keep your mind sharp, your body strong and your skin glowing. With 50 dishes under 500 calories, 'fresh never fried' is itsu's mantra. They source the finest ingredients, then make to order all day, every day.