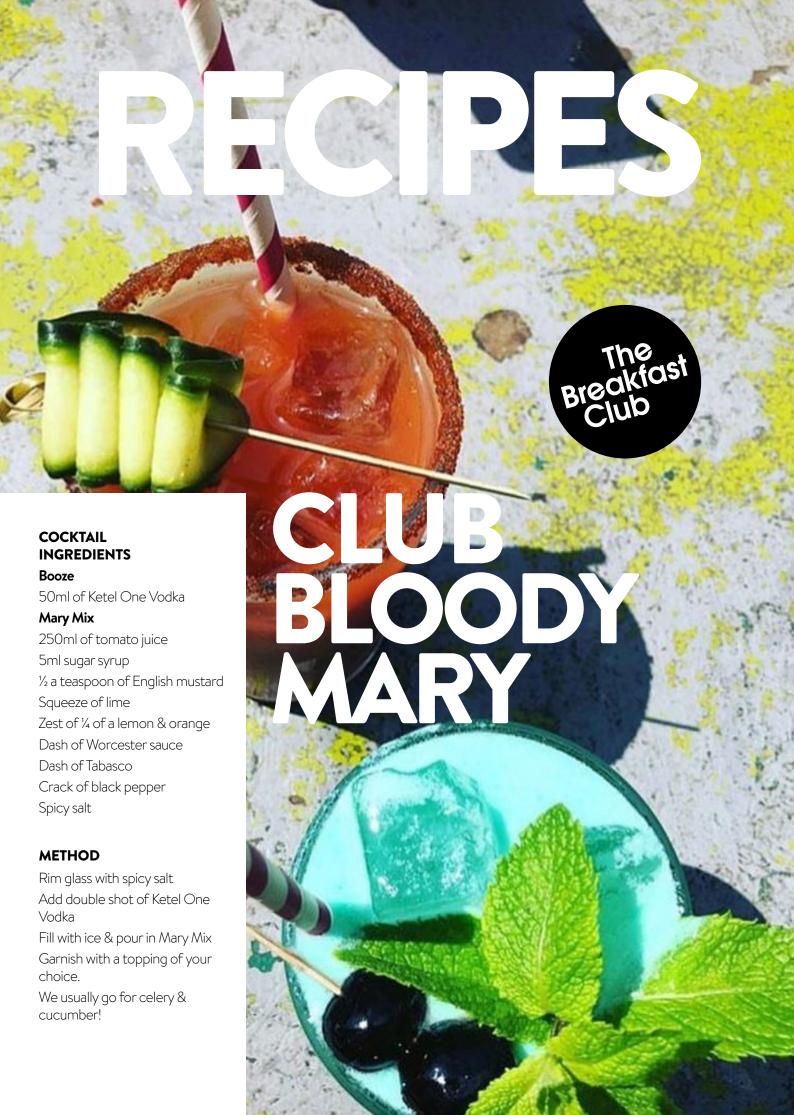

## We are a family caf business (caf not café) doing a mean all-day food and drink offering.

We are The Breakfast Club & brunch is where we hang our hat. Where the great British breakfast meets the iconic American brunch. Think pancakes, think benedict's & think waffles, but also remember - our heart is that of a caf - there is magic in a humble bacon butty.

#### **COCKTAIL INGREDIENTS**

35ml Tanqueray 15ml Cointreau 10ml Martini Rosso 25ml Egg white 20ml Monin Gomme syrup 20ml Lemon juice Dash Grenadine

#### **COCKTAIL GARNISH**

Hundreds & Thousands 10ml Monin Gomme syrup

#### **METHOD**

Start by preparing your garnish. Fill two saucers or shallow dishes, one with 10ml Monin Gomme syrup, one with Hundreds & Thousands. Dip the rim of the glass into the syrup, now dip the rim into the Hundreds & Thousands. Set the garnished glass to the side.

Add all ingredients to a Boston tin shaker and dry shake to mix all ingredients thoroughly. Add cubed ice to the tin shaker and shake vigorously to blend and chill.

Fill the garnished glass with cubed ice.

Strain the shaken liquid over the cubed ice being careful not to ruin your candy rim.

KICK BACK AND ENJOY.