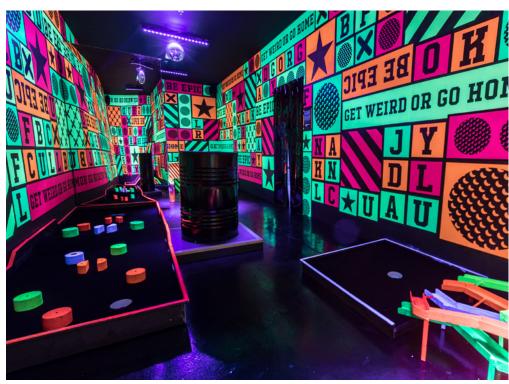

## Crazy golf, mad cocktails & bad puns.

Welcome to Junkyard Golf club, home of crazy golf, mad cocktails & bad puns! Get excited on 3 mashed up 9-hole crazy golf courses created from pre-loved and reclaimed random shizzle. Groups can putt their way through all sorts of bizarre holes, think UV garage, scrapyard slides, circus freaks & jungle bathtubs.