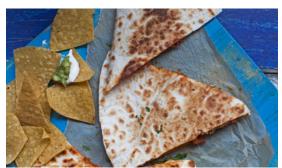

# BENITO'S HAT

**BURRITOS AND MARGARITAS** 

### At Benito's Hat we only serve Real Mexican Food

From the beginning, Benito's Hat dedicated itself to serving simple, fresh food that is quick and tasty. The simple menu is built around burritos (naked or wrapped) and tacos but now includes antojitos (Mexican tapas), quesadillas, tres leches cake and a range of beers and frozen margaritas.