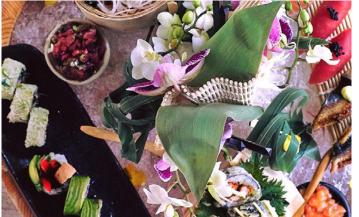

# Sticks'n'Sushi is centered around the Japanese cuisine but with a distinct Nordic twist, served in beautiful surroundings.

# IF YOU MIX NORDIC AND JAPANESE, WHAT DO YOU GET?

The answer is Sticks'n'Sushi – a sushi restaurant even for those who do not like fish. Sticks'n'Sushi serves high-quality, fresh food based on a unique combination of traditional Japanese sushi and yakitori sticks from the grill, with a Nordic twist. For those less keen on fish, there is a selection of chicken, pork, beef and vegetable skewers, all grilled fresh to order.

Vegetarians and vegans are welcome, too. The restaurant boasts a beautiful interior mixing Danish and Japanese design and a large roof terrace.