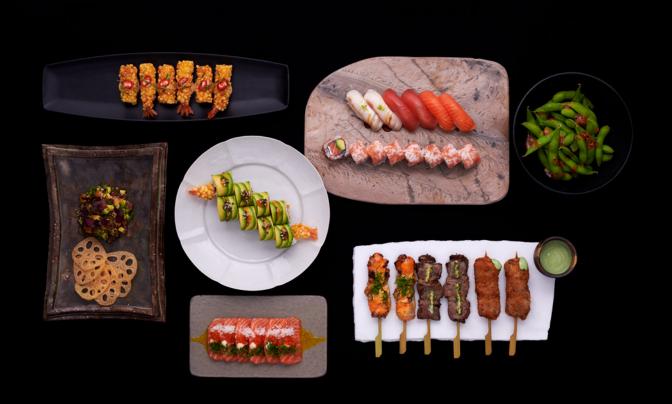

# Sticks'n'Sushi is centered around the Japanese cuisine but with a distinct Nordic twist, served in beautiful surroundings.

# IF YOU MIX NORDIC AND JAPANESE, WHAT DO YOU GET?

The answer is Sticks'n'Sushi – a sushi restaurant even for those who do not like fish. Sticks'n'Sushi serves high-quality, fresh food based on a unique combination of traditional Japanese sushi and yakitori sticks from the grill, with a Nordic twist. For those less keen on fish, there is a selection of chicken, pork, beef and vegetable skewers, all grilled fresh to order.

Vegetarians and vegans are welcome, too. The restaurant boasts a beautiful interior mixing Danish and Japanese design and a large roof terrace.