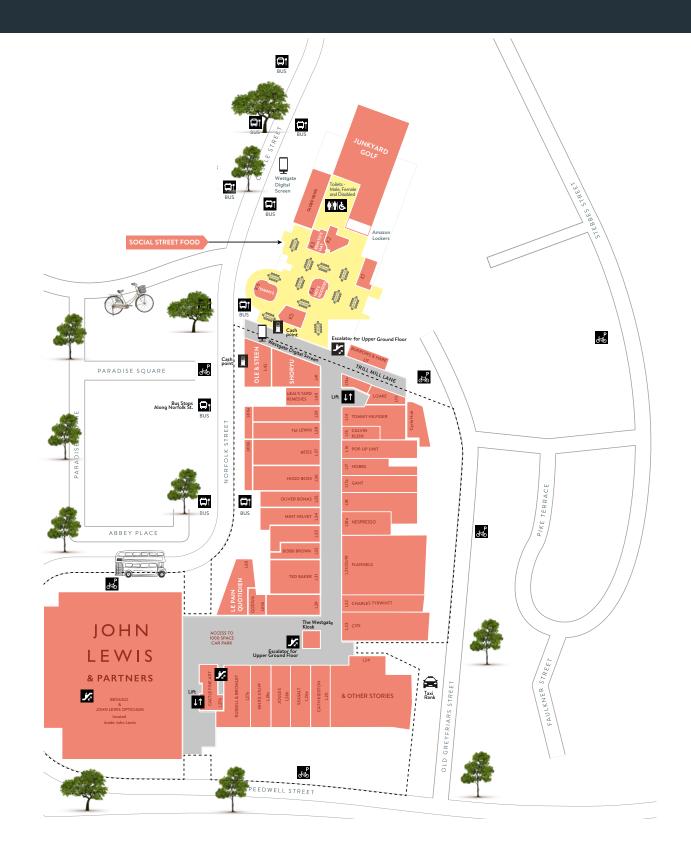

# WESTGATE OXFORD

## CENTRE GUIDE

| HEALTH & BEAUTY         |                             |     |  |
|-------------------------|-----------------------------|-----|--|
| John Lewis              | Leiden Square               | All |  |
| Aveda                   | South Arcade                | UG  |  |
| Bobbi Brown             | South Arcade                | G   |  |
| Jo Malone               | Bonn Square                 | UG  |  |
| Lush                    | South Arcade                | UG  |  |
| MAC                     | North Arcade                | UG  |  |
| Molton Brown            | North Arcade                | UG  |  |
| Neal's Yard Remedies    | South Arcade                | G   |  |
| Superdrug               | South Arcade                | UG  |  |
| The Body Shop           | South Arcade                | UG  |  |
| The Fragrance Shop      | South Arcade                | UG  |  |
| Too Faced               | South Arcade                | UG  |  |
| LIFESTYLE               |                             |     |  |
| HOME                    |                             |     |  |
| House                   | South Arcade                | UG  |  |
| John Lewis              | Leiden Square               | All |  |
| Oliver Bonas            | South Arcade                | G   |  |
| SPORT & ATHLETIC        |                             |     |  |
| JD Sports               | South Arcade                | UG  |  |
| Trespass                | South Arcade                | UG  |  |
| Buzz Gym                | Roof Terrace                | 2   |  |
| BOOKS & STATIONERY      |                             |     |  |
| Blackwell's             | Leiden Square               | UG  |  |
| Smiggle                 | North Arcade                | UG  |  |
| TECHNOLOGY & COMMUN     | IICATION                    |     |  |
|                         | North Arcade                | UG  |  |
| Carphone Warehouse      | South Arcade                | UG  |  |
| Three                   | North Arcade                | UG  |  |
|                         | 1401tilly (reduce           | 00  |  |
| OTHER                   |                             |     |  |
| Acuitis                 | South Arcade                | UG  |  |
| Castle Fine Art         | Leiden Square               | G   |  |
| Opticians at John Lewis | Leiden Square               | G   |  |
| Sainsbury's             | Middle Square               | UG  |  |
| Kuoni                   | John Lewis                  | UG  |  |
| Virgin Holidays         | next                        | UG  |  |
| ENTERTAINMENT           |                             |     |  |
| Curzon Cinema           | Roof Terrace                | 2   |  |
| Escape Hunt             | Roof Terrace                | 2   |  |
| Junkyard Golf Club      | Westgate Social             | G   |  |
| FOOD & DRINK            |                             |     |  |
| Benito's Hat            | Westgate Social             | G   |  |
|                         |                             |     |  |
| Benugo                  | John Lewis                  | G   |  |
|                         | John Lewis<br>Leiden Square | UG  |  |
| Benugo                  |                             |     |  |