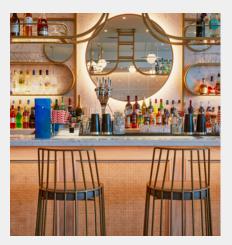

# Award-winning casual dining, rooftop Scandinavian inspired bar, restaurant & cafe.

KuPP. is a premium all-day casual dining bar, restaurant & cafe that showcases the amazing and diverse produce available across Scandinavia and the Nordic region. Our **award-winning** menu is Nordic inspired and uses some of our favourite old age Scandi techniques such as curing, pickling and smoking. Our restaurant embraces Scandinavian design, and provides a relaxed space where people can come together to drink, dine + socialise, anytime of the day.