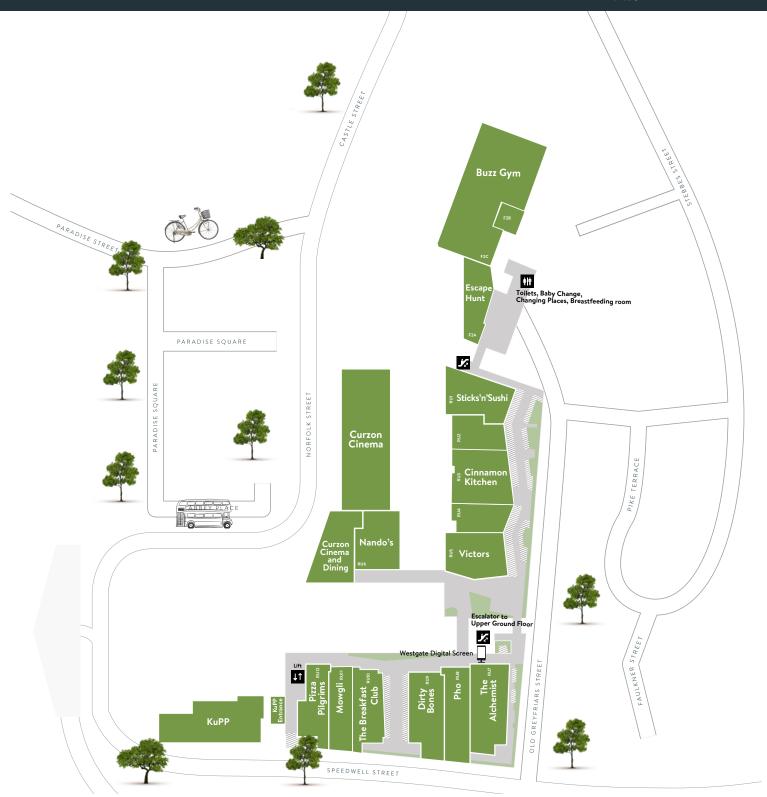

# WESTGATE OXFORD

## CENTRE GUIDE

| HEALTH & BEAUTY         |                             |     |  |
|-------------------------|-----------------------------|-----|--|
| John Lewis              | Leiden Square               | All |  |
| Aveda                   | South Arcade                | UG  |  |
| Bobbi Brown             | South Arcade                | G   |  |
| Jo Malone               | Bonn Square                 | UG  |  |
| Lush                    | South Arcade                | UG  |  |
| MAC                     | North Arcade                | UG  |  |
| Molton Brown            | North Arcade                | UG  |  |
| Neal's Yard Remedies    | South Arcade                | G   |  |
| Superdrug               | South Arcade                | UG  |  |
| The Body Shop           | South Arcade                | UG  |  |
| The Fragrance Shop      | South Arcade                | UG  |  |
| Too Faced               | South Arcade                | UG  |  |
| LIFESTYLE               |                             |     |  |
| HOME                    |                             |     |  |
| House                   | South Arcade                | UG  |  |
| John Lewis              | Leiden Square               | All |  |
| Oliver Bonas            | South Arcade                | G   |  |
| SPORT & ATHLETIC        |                             |     |  |
| JD Sports               | South Arcade                | UG  |  |
| Trespass                | South Arcade                | UG  |  |
| Buzz Gym                | Roof Terrace                | 2   |  |
| BOOKS & STATIONERY      |                             |     |  |
| Blackwell's             | Leiden Square               | UG  |  |
| Smiggle                 | North Arcade                | UG  |  |
| TECHNOLOGY & COMMUN     | IICATION                    |     |  |
|                         | North Arcade                | UG  |  |
| Carphone Warehouse      | South Arcade                | UG  |  |
| Three                   | North Arcade                | UG  |  |
|                         | 1401tilly (reduce           | 00  |  |
| OTHER                   |                             |     |  |
| Acuitis                 | South Arcade                | UG  |  |
| Castle Fine Art         | Leiden Square               | G   |  |
| Opticians at John Lewis | Leiden Square               | G   |  |
| Sainsbury's             | Middle Square               | UG  |  |
| Kuoni                   | John Lewis                  | UG  |  |
| Virgin Holidays         | next                        | UG  |  |
| ENTERTAINMENT           |                             |     |  |
| Curzon Cinema           | Roof Terrace                | 2   |  |
| Escape Hunt             | Roof Terrace                | 2   |  |
| Junkyard Golf Club      | Westgate Social             | G   |  |
| FOOD & DRINK            |                             |     |  |
| Benito's Hat            | Westgate Social             | G   |  |
|                         |                             |     |  |
| Benugo                  | John Lewis                  | G   |  |
|                         | John Lewis<br>Leiden Square | UG  |  |
| Benugo                  |                             |     |  |