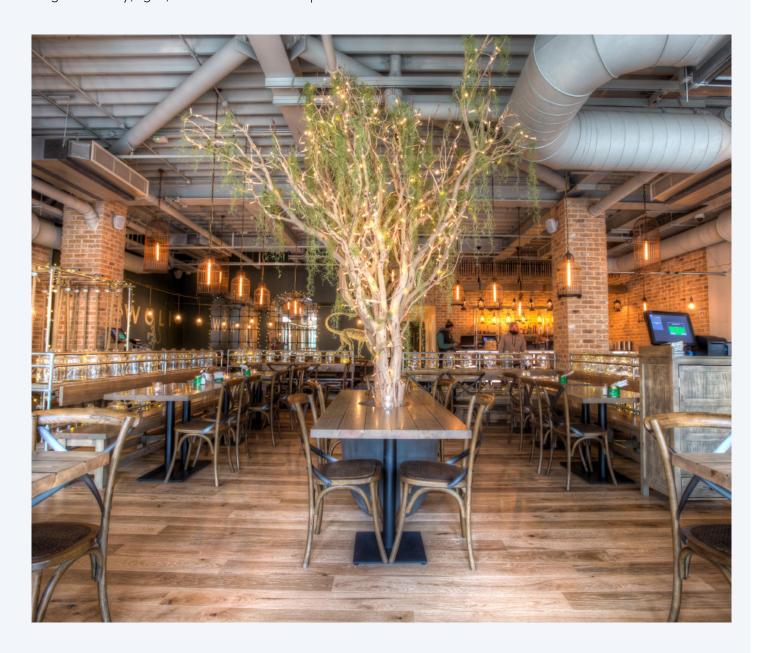

#### An Indian home kitchen

Mowgli is all about how Indians eat at home and on their streets. She was born to feed the raw need Indians have for tiffins full of fresh, bright, intense flavour. Mowgli is not about the intimate, hushed dining experience. It is about the smash and grab zing of healthy, light, virtuosic herbs and spices. The simple dishes of a Mowgli menu are a million miles away from the curry stereotype. These dishes convey the truth that real Indian food is extremely healthy, often vegan and always packed with fresh flavour.