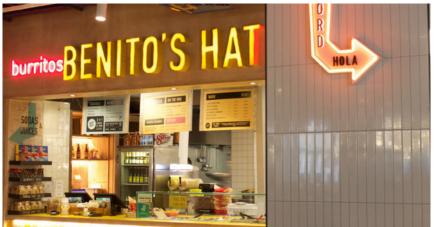

# BENITO'S HAT

**BURRITOS AND MARGARITAS** 

### At Benito's Hat we only serve Real Mexican Food

From the beginning, Benito's Hat dedicated itself to serving simple, fresh food that is quick and tasty. The simple menu is built around burritos (naked or wrapped) and tacos but now includes antojitos (Mexican tapas), quesadillas, tres leches cake and a range of beers and frozen margaritas.