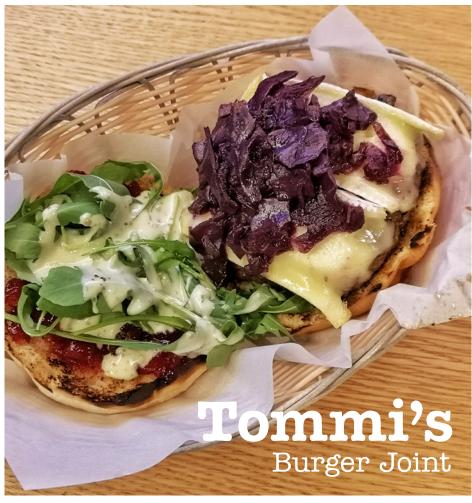

### **American Style Burgers, Shakes** and Beer

Icelandic burger joint serving classic style beef burgers and french fries with beer, wines, softs and shakes available too.