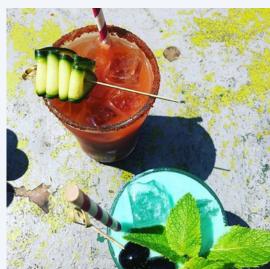

# FAB Cocktail

#### **COCKTAIL INGREDIENTS**

35ml Tanqueray 15ml Cointreau 10ml Martini Rosso 25ml Egg white 20ml Monin Gomme syrup 20ml Lemon juice Dash Grenadine

#### **COCKTAIL GARNISH**

Hundreds & Thousands 10ml Monin Gomme syrup

#### **METHOD**

Start by preparing your garnish. Fill two saucers or shallow dishes, one with 10ml Monin Gomme syrup, one with Hundreds & Thousands. Dip the rim of the glass into the syrup, now dip the rim into the Hundreds & Thousands. Set the garnished glass to the side.

Add all ingredients to a Boston tin shaker and dry shake to mix all ingredients thoroughly. Add cubed ice to the tin shaker and shake vigorously to blend and chill.

Fill the garnished glass with cubed ice.

Strain the shaken liquid over the cubed ice being careful not to ruin your candy rim.

KICK BACK AND ENJOY.