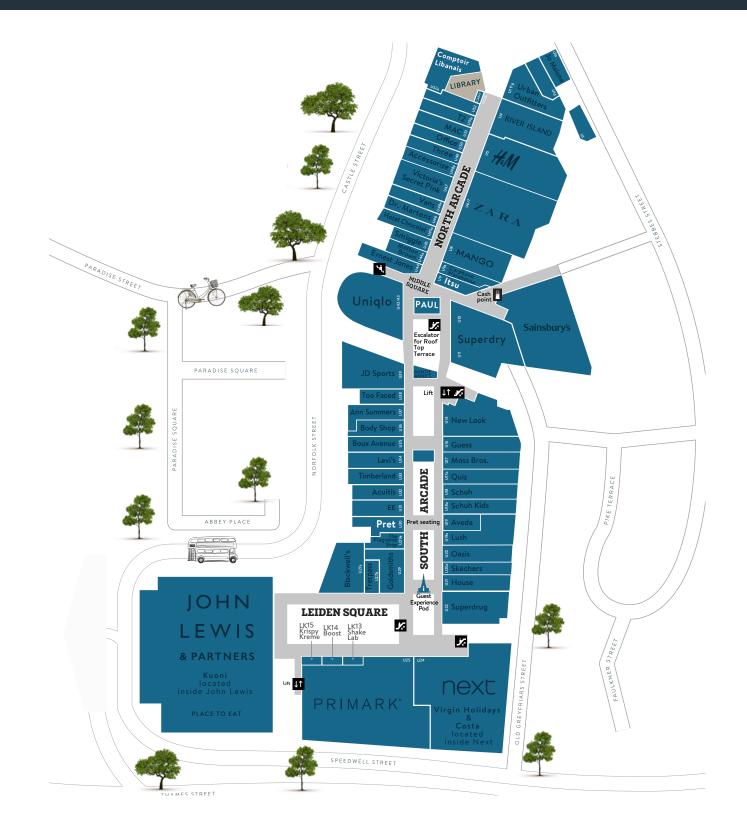

# WESTGATE OXFORD

## CENTRE GUIDE

| HEALTH & BEAUTY         |                             |     |  |
|-------------------------|-----------------------------|-----|--|
| John Lewis              | Leiden Square               | All |  |
| Aveda                   | South Arcade                | UG  |  |
| Bobbi Brown             | South Arcade                | G   |  |
| Jo Malone               | Bonn Square                 | UG  |  |
| Lush                    | South Arcade                | UG  |  |
| MAC                     | North Arcade                | UG  |  |
| Molton Brown            | North Arcade                | UG  |  |
| Neal's Yard Remedies    | South Arcade                | G   |  |
| Superdrug               | South Arcade                | UG  |  |
| The Body Shop           | South Arcade                | UG  |  |
| The Fragrance Shop      | South Arcade                | UG  |  |
| Too Faced               | South Arcade                | UG  |  |
| LIFESTYLE               |                             |     |  |
| HOME                    |                             |     |  |
| House                   | South Arcade                | UG  |  |
| John Lewis              | Leiden Square               | All |  |
| Oliver Bonas            | South Arcade                | G   |  |
| SPORT & ATHLETIC        |                             |     |  |
| JD Sports               | South Arcade                | UG  |  |
| Trespass                | South Arcade                | UG  |  |
| Buzz Gym                | Roof Terrace                | 2   |  |
| BOOKS & STATIONERY      |                             |     |  |
| Blackwell's             | Leiden Square               | UG  |  |
| Smiggle                 | North Arcade                | UG  |  |
| TECHNOLOGY & COMMUN     | IICATION                    |     |  |
|                         | North Arcade                | UG  |  |
| Carphone Warehouse      | South Arcade                | UG  |  |
| Three                   | North Arcade                | UG  |  |
|                         | 1401tilly (reduce           | 00  |  |
| OTHER                   |                             |     |  |
| Acuitis                 | South Arcade                | UG  |  |
| Castle Fine Art         | Leiden Square               | G   |  |
| Opticians at John Lewis | Leiden Square               | G   |  |
| Sainsbury's             | Middle Square               | UG  |  |
| Kuoni                   | John Lewis                  | UG  |  |
| Virgin Holidays         | next                        | UG  |  |
| ENTERTAINMENT           |                             |     |  |
| Curzon Cinema           | Roof Terrace                | 2   |  |
| Escape Hunt             | Roof Terrace                | 2   |  |
| Junkyard Golf Club      | Westgate Social             | G   |  |
| FOOD & DRINK            |                             |     |  |
| Benito's Hat            | Westgate Social             | G   |  |
|                         |                             |     |  |
| Benugo                  | John Lewis                  | G   |  |
|                         | John Lewis<br>Leiden Square | UG  |  |
| Benugo                  |                             |     |  |