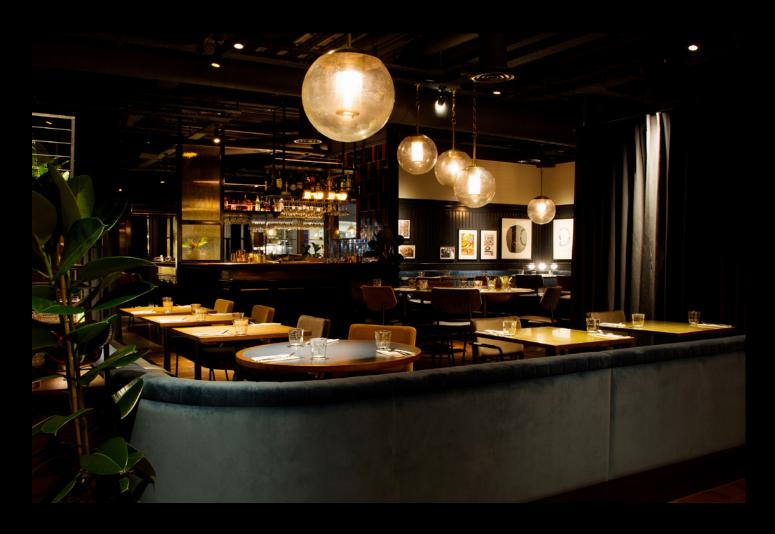

# Award-winning casual dining, rooftop Scandinavian inspired bar, restaurant & cafe.

KuPP. is a premium all-day casual dining bar, restaurant & cafe that showcases the amazing and diverse produce available across Scandinavia and the Nordic region. Our **award-winning** menu is Nordic inspired and uses some of our favourite old age Scandi techniques such as curing, pickling and smoking. Our restaurant embraces Scandinavian design, and provides a relaxed space where people can come together to drink, dine + socialise, anytime of the day.