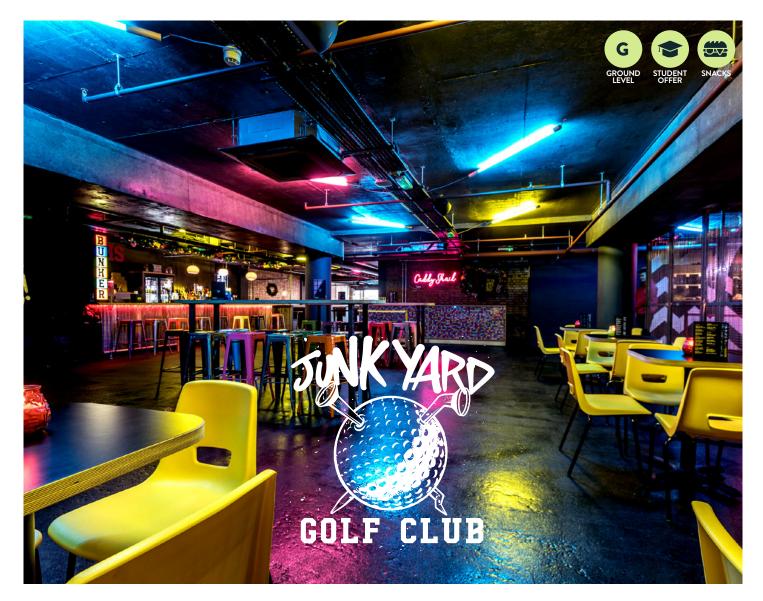

## Crazy golf, mad cocktails & bad puns.

Welcome to Junkyard Golf club, home of crazy golf, mad cocktails & bad puns! Get excited on 3 mashed up 9-hole crazy golf courses created from pre-loved and reclaimed random shizzle. Groups can putt their way through all sorts of bizarre holes, think UV garage, scrapyard slides, circus freaks & jungle bathtubs.