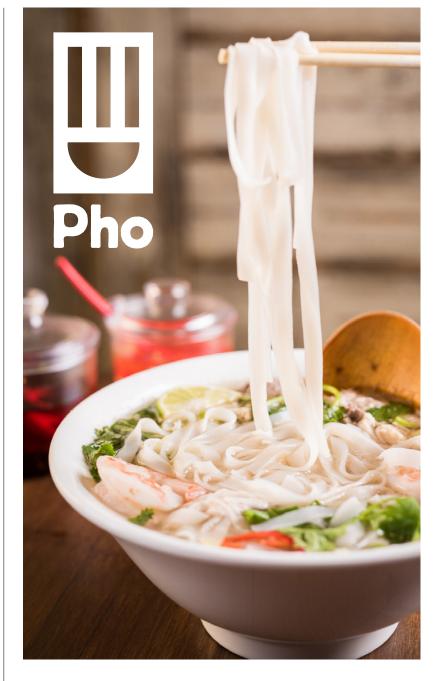

Enjoy a flaming atmosphere, creative cocktails and devilishly delicious all-day dining that's become the Alchemist trademark – Theatre Served.

Located on the roof of Westgate, Pho is a Vietnamese restaurant, serving pho noodle soups as well as a huge range of other healthy options.

# PHO SPECIALISE IN TASTY AND HEALTHY VIETNAMESE NOODLE SOUP.

They're famous for their broths which are cooked for 12 hours before being served to you. Aside from pho, they have a wide range of salads, fragrant curries, rice dishes and a whole host of amazing starters to share. They prepare all their food fresh in-house every day, and are very popular with vegan diners (over a quarter of their menu is vegan!). They are also approved by Coeliac UK, so are a fantastic destination for gluten free diners as well.

Head to the roof to check them out for yourself.