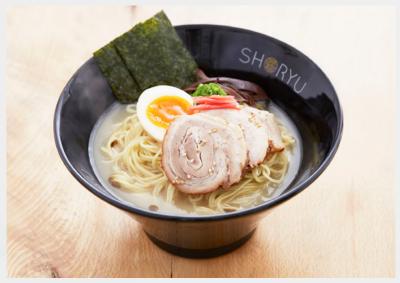

# Specialists in authentic Hakata Tonkotsu Ramen, straight out of Hakata, Japan.

Since 2012, Shoryu Ramen has been on a mission to bring genuine Hakata Tonkotsu Ramen to UK tables. Specialising in Hakata Tonkotsu Ramen from the Hakata district of Fukuoka City, Japan, our ramen is made with a rich, white pork soup and thin, straight ramen noodles - a recipe perfected by Hakata natives Kanji Furukawa and Tak Tokumine. From our Signature Ramen dishes and fluffy Shoryu Buns, to sake cocktails and fusion desserts, we're proud to be championing Hakata's hometown specialities.