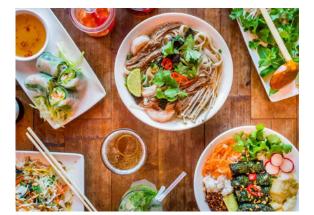

Enjoy a flaming atmosphere, creative cocktails and devilishly delicious all-day dining that's become the Alchemist trademark – Theatre Served.

Located on the roof of Westgate, Pho is a Vietnamese restaurant, serving pho noodle soups as well as a huge range of other healthy options.

# PHO SPECIALISE IN TASTY AND HEALTHY VIETNAMESE NOODLE SOUP.

They're famous for their broths which are cooked for 12 hours before being served to you. Aside from pho, they have a wide range of salads, fragrant curries, rice dishes and a whole host of amazing starters to share. They prepare all their food fresh in-house every day, and are very popular with vegan diners (over a quarter of their menu is vegan!). They are also approved by Coeliac UK, so are a fantastic destination for gluten free diners as well.

Head to the roof to check them out for yourself.