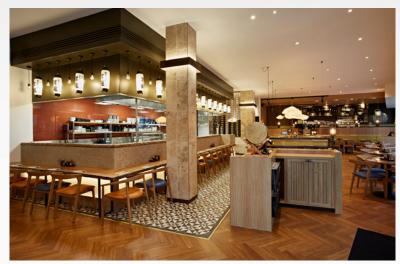

# Sticks'n'Sushi is centered around the Japanese cuisine but with a distinct Nordic twist, served in beautiful surroundings.

# IF YOU MIX NORDIC AND JAPANESE, WHAT DO YOU GET?

The answer is Sticks'n'Sushi – a sushi restaurant even for those who do not like fish. Sticks'n'Sushi serves high-quality, fresh food based on a unique combination of traditional Japanese sushi and yakitori sticks from the grill, with a Nordic twist. For those less keen on fish, there is a selection of chicken, pork, beef and vegetable skewers, all grilled fresh to order.

Vegetarians and vegans are welcome, too. The restaurant boasts a beautiful interior mixing Danish and Japanese design and a large roof terrace.