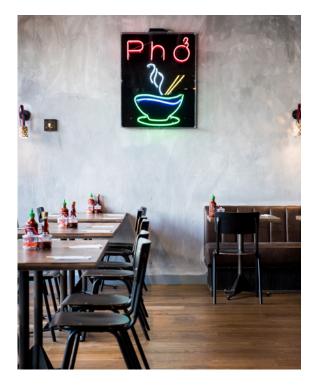

Enjoy a flaming atmosphere, creative cocktails and devilishly delicious all-day dining that's become the Alchemist trademark – Theatre Served.

Located on the roof of Westgate, Pho is a Vietnamese restaurant, serving pho noodle soups as well as a huge range of other healthy options.

# PHO SPECIALISE IN TASTY AND HEALTHY VIETNAMESE NOODLE SOUP.

They're famous for their broths which are cooked for 12 hours before being served to you. Aside from pho, they have a wide range of salads, fragrant curries, rice dishes and a whole host of amazing starters to share. They prepare all their food fresh in-house every day, and are very popular with vegan diners (over a quarter of their menu is vegan!). They are also approved by Coeliac UK, so are a fantastic destination for gluten free diners as well.

Head to the roof to check them out for yourself.