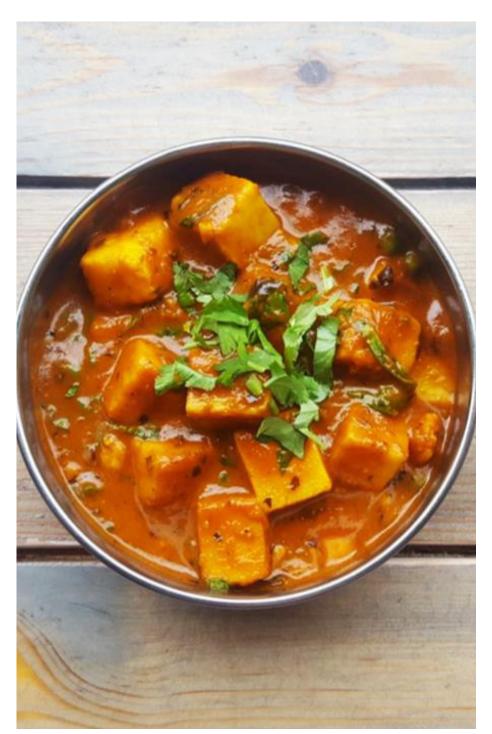

## Mowgli Paneer

**Prep:** 10 minutes **Cook:** 35 minutes

Serves: 4

#### **INGREDIENTS**

4 tbsp vegetable oil 1 tsp cumin seeds 1 green chilli, pierced

2 white onions, finely diced

5 garlic cloves, minced

5cm/2 inch piece of fresh root ginger,

peeled & grated ½ tsp ground turmeric

¼ tsp chilli powder

1 tbsp garam masala

¼ tsp ground fenugreek

3 tsp tomato puree/ paste

200g/7oz canned chopped tomatoes

1tsp salt

1tsp sugar

200g/7oz spinach, washed and drained

250g/9oz paneer

½ bunch of fresh coriander

2 green chillies, deseeded and

thinly sliced

#### **METHOD**

- 1. Put the vegetable oil in a large nonstick frying pan set over a mediumhigh heat. When hot, add the cumin seeds and fry until they turn dark brown and release their aroma. Add the green chilli and diced white onions and fry for 3 minutes, then add the garlic and ginger and fry until the onions are translucent.
- 2. Add the ground turmeric, chilli powder, garam masala, ground coriander, ground fenugreek and tomato puree and stir until everything is fully combined.
- 3. Add the chopped tomatoes, 200ml/7fl oz of water, salt and sugar, bring up to the boil, then reduce the heat to low and continue to cook gently for 15-20 minutes, stirring occasionally, until you have a thick and creamy sauce.
- 4. Add the frozen peas and spinach and cook for 2 minutes until the spinach has wilted, then add the paneer and stir well. Continue to cook for 3-5 minutes until the paneer is soft and giving, but no longer as it will become dense and tough.
- 5. Finish with the fresh coriander and green chilli just before serving.