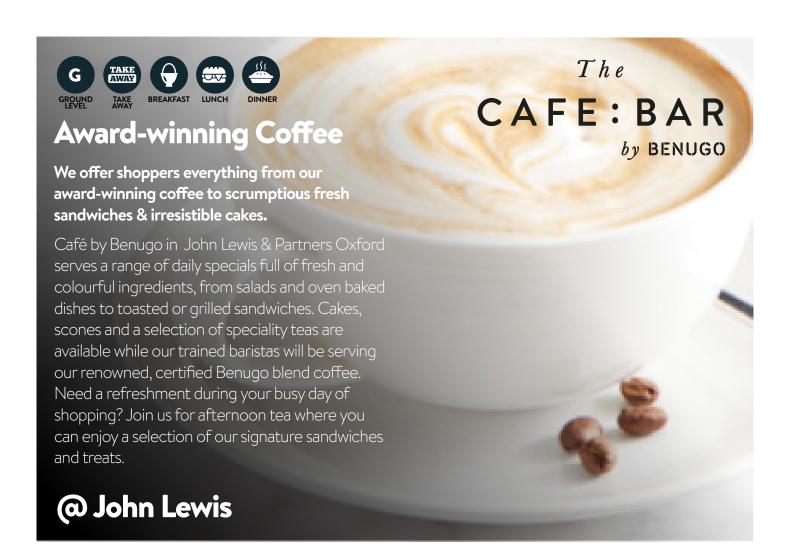

# A selection of soups, salads, sandwiches and light meals, together with snacks, cakes and hot and cold drinks to enjoy.

Our restaurant is the perfect place to take a break during your shopping trip. From breakfast to dinner, discover everything from hot mains to light snacks - there's also freshly-ground coffee and a selection of teas and cold drinks, including wine and beer.