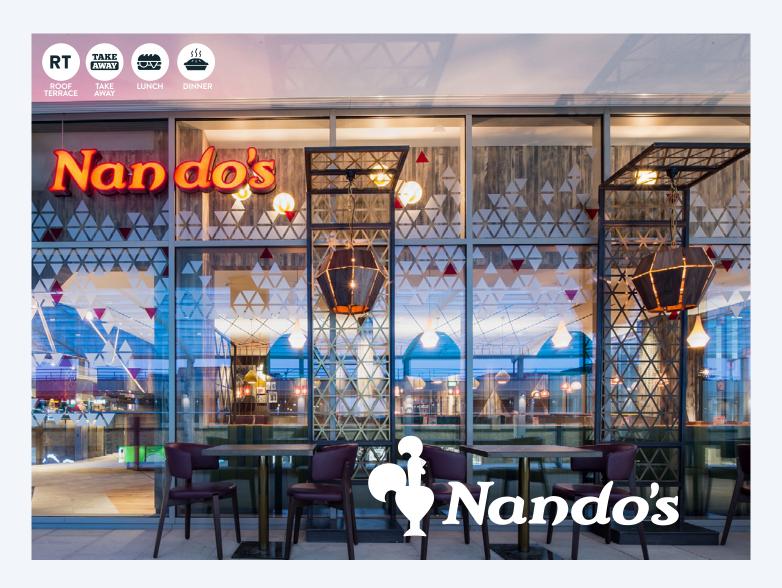

# Famous for its delicious heat of flame-grilled PERi-PERi chicken,

Nando's offers something for everyone – from the extra mild to the all-out-wild.

Nando's is best known for its legendary and delicious flame grilled PERi-PERi chicken. At Nando's, we surround our customers with warmth, hospitality and fun, whilst offering them a meal to remember.

Served on, or off the bone, in a wrap, burger or pitta and served with a delicious selection of sides, salads, appetisers and sharing platters, Nando's offers great variety, and mouthwatering recipes to please all food palettes. You'll find yourself spoilt for choice!

Whether you go for a quick bite, a family party, a fun night out with friends, it won't be just your taste buds that are invigorated.