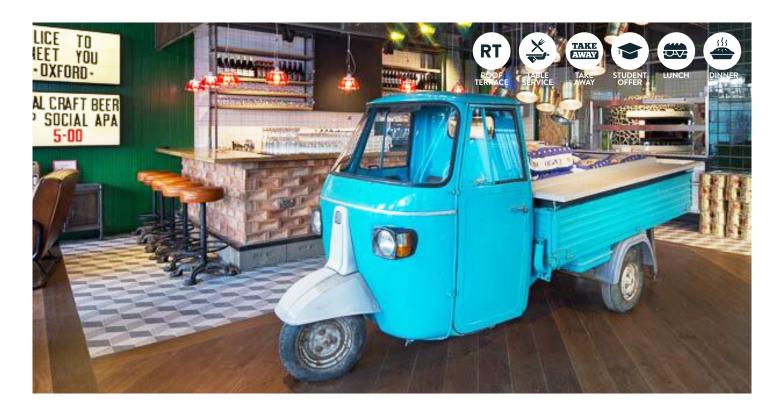

# Neapolitan Pizza, Beer, Cocktails, Games & Photo Booth.

Brothers Thom & James Elliot's first pizzeria outside of London town – with the accolade 'Top Ten Pizzas in the World', the Oxford restaurant has an awesome private terrace with countryside views - as well as Photo Booth, SNES, Arcades and tiptop Neapolitan pizza. Kid's menu available.