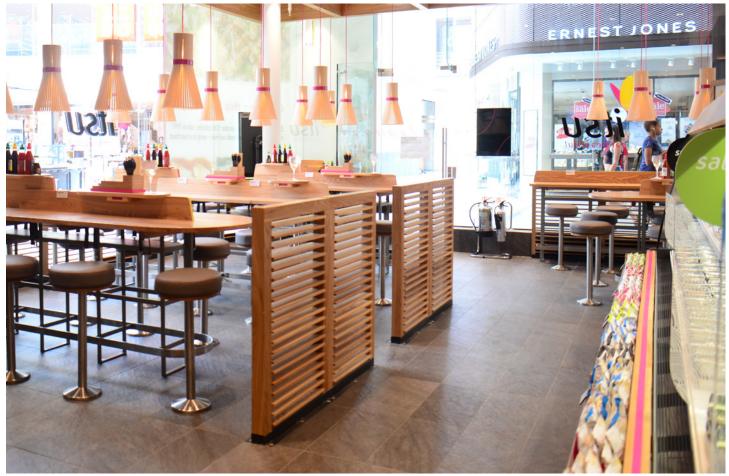

### **Asian-inspired Flavours**

The early pioneers of Pret are the creative forces behind itsu. itsu's 'eat beautiful' menu celebrates Asian-inspired flavours, high in nutrients but refreshingly low in calories and saturated fat. Expect hand-crafted sushi, low-carb salads, tokyo wraps and a hot menu of noodles, soups, rice bowls, grab-and-go gyoza dumplings, smoothies and snacks. The itsu menu is designed to keep your mind sharp, your body strong and your skin glowing. With 50 dishes under 500 calories, 'fresh never fried' is itsu's mantra. They source the finest ingredients, then make to order all day, every day.