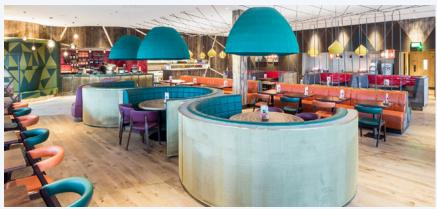

# Award-winning casual dining, rooftop Scandinavian inspired bar, restaurant & cafe.

KuPP. is a premium all-day casual dining bar, restaurant & cafe that showcases the amazing and diverse produce available across Scandinavia and the Nordic region. Our **award-winning** menu is Nordic inspired and uses some of our favourite old age Scandi techniques such as curing, pickling and smoking. Our restaurant embraces Scandinavian design, and provides a relaxed space where people can come together to drink, dine + socialise, anytime of the day.