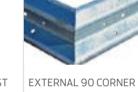

## **CRASH BARRIERS**

Armco type crash barrier offers excellent, strong and versatile protection in many situations.

Designed for strength, durability and resilience, it has ample beam and joint strength to absorb heavy impacts. It is widely used in areas such as industrial estates, car parks and warehouses. Supplied in a kit-form with no specialists tools required to assemble. This product is very quick and easy to install.

- Galvanised finish to BS 1461
- Available with either bolt-down or dig-in posts
- · Standard beam length is 3.5m, half lengths also available
- Nationwide delivery

- Many different corners, ends and posts available from stock
- Supplied in kit-form for easy installation
- Special posts can be made to order