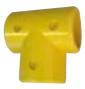

## **GRP TUBE & FITTINGS**

The GRP System is an alternative to the galvanised steel 'key-clamp' handrail system. The GRP system is manufactured from glass-reinforced plastic (GRP). Now available in yellow and grey.

The GRP system is created on a 50mm tube for strength and durability and joined together using a variety of specifically developed GRP moulded fittings to make a strong, durable handrail system. The fittings are clamped to the tube with a stainless steel bolt.

GRP 104 LONG TEE

GRP II6 MID CORNER

GRP II9 CROSS

ELBOW

GRP 128
TOP CORNER

GRP I29

GRP I30 30° CROSS

GRP 132 BASE PLATE