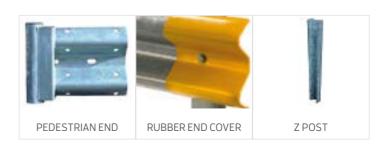

- Galvanised finish to BS 1461
- Available with either bolt-down or dig-in posts
- · Standard beam length is 3.5m, half lengths also available
- Nationwide delivery

- Many different corners, ends and posts available from stock
- Supplied in kit-form for easy installation
- Special posts can be made to order