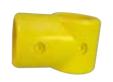

## **GRP TUBE & FITTINGS**

The GRP System is an alternative to the galvanised steel 'key-clamp' handrail system. The GRP system is manufactured from glass-reinforced plastic (GRP). Now available in yellow and grey.

The GRP system is created on a 50mm tube for strength and durability and joined together using a variety of specifically developed GRP moulded fittings to make a strong, durable handrail system. The fittings are clamped to the tube with a stainless steel bolt.

#### Advantages

- Lightweight yet strong
- Easy to install
- Low maintenance
- Non-conductive
- Non-magnetic
- Fire retardant
- Warm to the touch

#### **Applications**

- Railway trackside
- Access platform walkways
- Worker access to machinery
- Manufacturing plants
- Marine vessels
- Water treatment works
- Offshore wind & oil facilities

GRP IOI