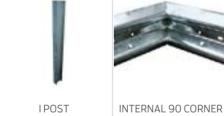

- Galvanised finish to BS 1461
- Available with either bolt-down or dig-in posts
- · Standard beam length is 3.5m, half lengths also available
- Nationwide delivery

- Many different corners, ends and posts available from stock
- Supplied in kit-form for easy installation
- Special posts can be made to order