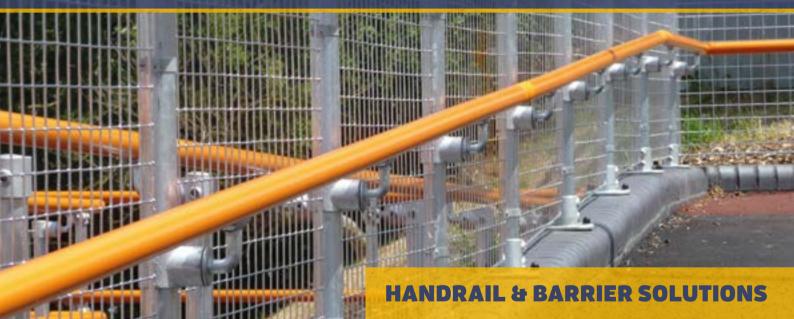

## **EZIKLAMP TUBE & FITTINGS**

If you require a quick, easy and cost-effective handrail, then the Ezi Klamp system is ideal for you.

This system uses galvanised iron clamps and steel tube which simply fit together using just an allen key to tighten the grubscrews. The system comes in a range of diameters and with over 60 different types of fittings we have the components to achieve almost any configuration. Tube comes in standard lengths of 6.4m and 3.2m or can be cut to length to suit your requirements. Large stocks are held at our factory in Bristol for prompt nationwide delivery.

Our range of fittings are highly versatile and simple to use as there is no need for bending, threading or welding. All that is required is an allen key or ratchet to tighten the grubscrews onto the tube.