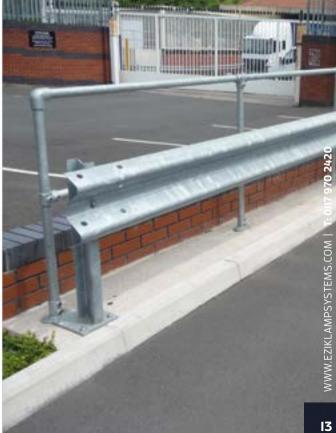

## **CRASH BARRIERS**

Armco type crash barrier offers excellent, strong and versatile protection in many situations.

Designed for strength, durability and resilience, it has ample beam and joint strength to absorb heavy impacts. It is widely used in areas such as industrial estates, car parks and warehouses. Supplied in a kit-form with no specialists tools required to assemble. This product is very quick and easy to install.

- Galvanised finish to BS 1461
- Available with either bolt-down or dig-in posts
- · Standard beam length is 3.5m, half lengths also available
- Nationwide delivery

- Many different corners, ends and posts available from stock
- Supplied in kit-form for easy installation
- Special posts can be made to order