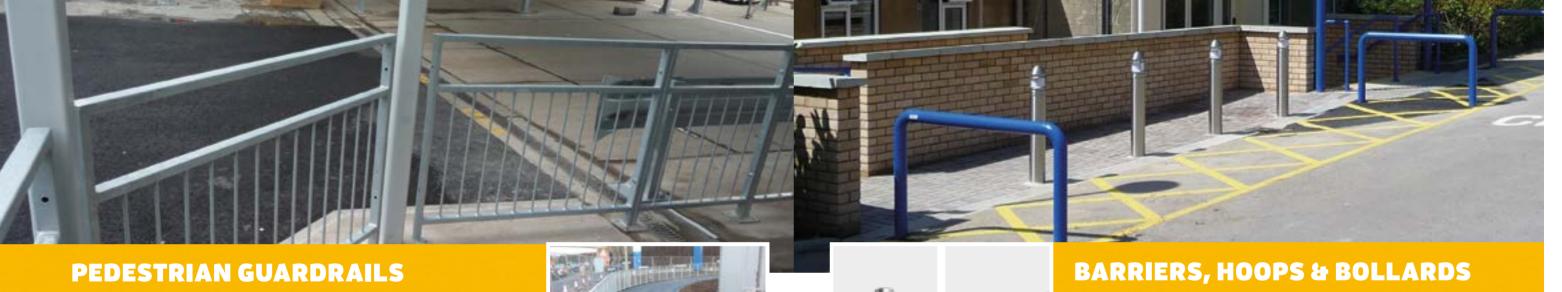

## **CRASH BARRIERS**

FISHTAIL END

Our Pedestrian Guardrail System is designed to enable quick construction of pedestrian control using preformed vertical infill panels.

The barriers are fabricated from mild steel and hot-dipped galvanised to BS EN ISO I46I:1999. Also available Polyester Powder-coated to any standard RAL colour.

This system meets requirements of sections 2.4.I and 2.4.2 of the Pedestrian Restraint Systems in Metal (BS78I8:1995).

## Ezi Klamp Systems supply a large range of barrier hoops, cycle stands and bollards.

Available in stainless steel, galvanised steel or polyester powder-coated to any standard RAL colour, these items can be delivered direct to site with installation instructions. Please contact us with your exact requirements.