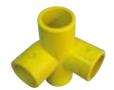

## **GRP TUBE & FITTINGS**

The GRP System is an alternative to the galvanised steel 'key-clamp' handrail system. The GRP system is manufactured from glass-reinforced plastic (GRP). Now available in yellow and grey.

The GRP system is created on a 50mm tube for strength and durability and joined together using a variety of specifically developed GRP moulded fittings to make a strong, durable handrail system. The fittings are clamped to the tube with a stainless steel bolt.

GRP 104 LONG TEE

GRP II6 MID CORNER

GRP II9 CROSS

ELBOW

GRP 128
TOP CORNER

GRP I29

GRP I30 30° CROSS

GRP 132 BASE PLATE