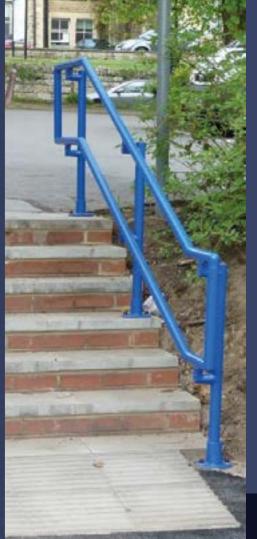

See our full range of products on the new Ezi Klamp website: WWW.EZIKLAMPSYSTEMS.COM

Under the terms of the DDA, all public and commercial buildings owners have to provide non-discriminatory handrails and balustrades on stairways and ramps.

The Ezi Klamp DDA handrail system is specifically designed to give a smooth and continuous handrail with a diameter of 48mm. The handrails are polvester powder coated which helps them to be visible and give the "not cold to the

touch" feel which complies with the DDA requirements.

This system is supplied in kit-form with full fitting instructions, delivered direct to site. Alternatively we can offer a complete service from site survey through to final installation.

Prompt quotations can be supplied from your drawings and specifications.

**DDA COMPLIANT HANDRAILS DELIVERED** 

TO SITE WITHIN 10 DAYS, POWDER-COATED TO ANY STANDARD RAL COLOUR