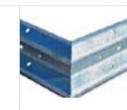

## **CRASH BARRIERS**

Armco type crash barrier offers excellent, strong and versatile protection in many situations.

Designed for strength, durability and resilience, it has ample beam and joint strength to absorb heavy impacts. It is widely used in areas such as industrial estates, car parks and warehouses. Supplied in a kit-form with no specialists tools required to assemble. This product is very quick and easy to install.

- Galvanised finish to BS 1461
- Available with either bolt-down or dig-in posts
- · Standard beam length is 3.5m, half lengths also available
- Nationwide delivery

- Many different corners, ends and posts available from stock
- Supplied in kit-form for easy installation
- Special posts can be made to order