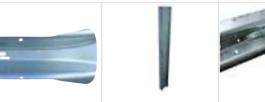

## **CRASH BARRIERS**

Armco type crash barrier offers excellent, strong and versatile protection in many situations.

Designed for strength, durability and resilience, it has ample beam and joint strength to absorb heavy impacts. It is widely used in areas such as industrial estates, car parks and warehouses. Supplied in a kit-form with no specialists tools required to assemble. This product is very quick and easy to install.

- Galvanised finish to BS 1461
- Available with either bolt-down or dig-in posts
- · Standard beam length is 3.5m, half lengths also available
- Nationwide delivery

- Many different corners, ends and posts available from stock
- Supplied in kit-form for easy installation
- Special posts can be made to order