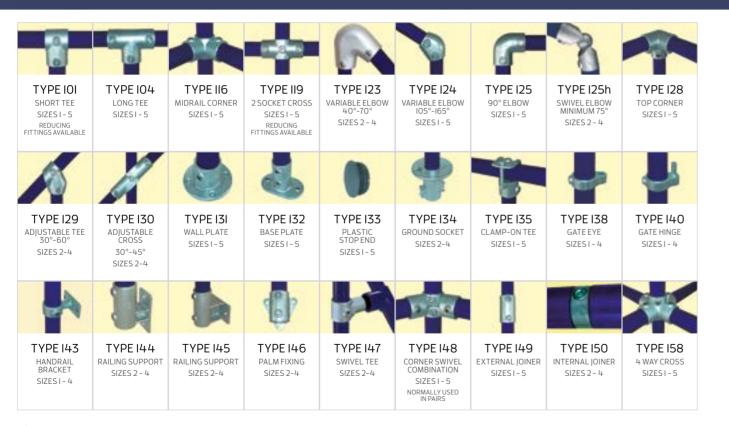

## **EZIKLAMP TUBE & FITTINGS**

If you require a quick, easy and cost-effective handrail, then the Ezi Klamp system is ideal for you.

This system uses galvanised iron clamps and steel tube which simply fit together using just an allen key to tighten the grubscrews. The system comes in a range of diameters and with over 60 different types of fittings we have the components to achieve almost any configuration. Tube comes in standard lengths of 6.4m and 3.2m or can be cut to length to suit your requirements. Large stocks are held at our factory in Bristol for prompt nationwide delivery.

Our range of fittings are highly versatile and simple to use as there is no need for bending, threading or welding. All that is required is an allen key or ratchet to tighten the grubscrews onto the tube.

As this system is so versatile it can also be used for many other permanent and temporary applications including;

- · Carports & Shelters
- Display Stands
- Exhibition Stands & Traders Stalls
- Garment Rails
- Signage
- Storage Racking
- Support Structures

Our tube & fittings come in a galvanised finish. We also offer polyester powdercoating to any standard RAL colour.

## **EZIKLAMP TUBE & FITTINGS**

**1** 26.9mm 0D

**2** 33.7mm 0D

42.4mm 0D

48.3mm 0D

60.3mm 0D

The strength and stability of the system is obtained from a simple cantilever weight. The Ezi Klamp Roof Guardrail system is formed using 48mm diameter galvanised steel tube and is simply clamped together with stainless steel set screws. This ensures a durable, maintenance-free finish.