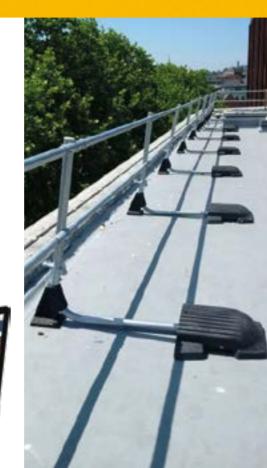

## **EZIKLAMP TUBE & FITTINGS**

**1** 26.9mm 0D

**2** 33.7mm 0D

42.4mm 0D

48.3mm 0D

60.3mm 0D

The strength and stability of the system is obtained from a simple cantilever weight. The Ezi Klamp Roof Guardrail system is formed using 48mm diameter galvanised steel tube and is simply clamped together with stainless steel set screws. This ensures a durable, maintenance-free finish.

Prompt quotations can be supplied from your drawings or quantities.

- · Complies with the Health & Safety **Executives Specialists Inspectors** Report No. 15
- · Guardrail height of II00mm with midrail at 550mm
- Supplied in kit-form with all posts pre-assembled for easy installation
- Nationwide delivery