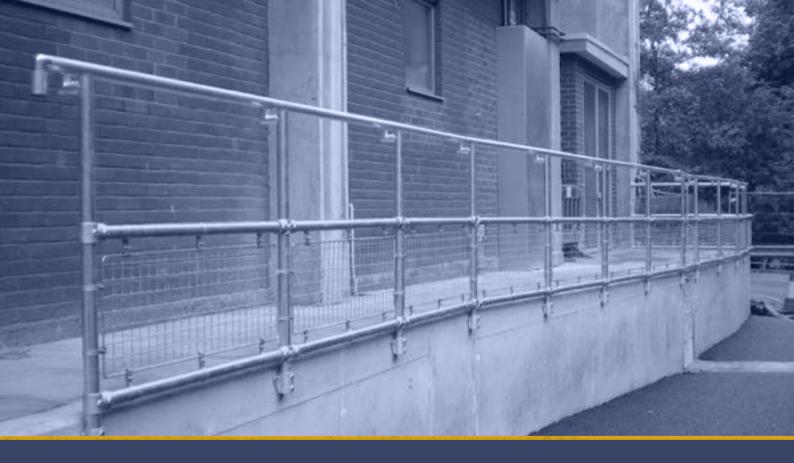

See our full range of products on the new Ezi Klamp website: WWW.EZIKLAMPSYSTEMS.COM

Under the terms of the DDA, all public and commercial buildings owners have to provide non-discriminatory handrails and balustrades on stairways and ramps.

The Ezi Klamp DDA handrail system is specifically designed to give a smooth and continuous handrail with a diameter of 48mm. The handrails are polvester powder coated which helps them to be visible and give the "not cold to the

touch" feel which complies with the DDA requirements.

This system is supplied in kit-form with full fitting instructions, delivered direct to site. Alternatively we can offer a complete service from site survey through to final installation.

Prompt quotations can be supplied from your drawings and specifications.

**DDA COMPLIANT HANDRAILS DELIVERED** 

TO SITE WITHIN 10 DAYS, POWDER-COATED TO ANY STANDARD RAL COLOUR