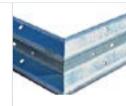

## **CRASH BARRIERS**

Armco type crash barrier offers excellent, strong and versatile protection in many situations.

Designed for strength, durability and resilience, it has ample beam and joint strength to absorb heavy impacts. It is widely used in areas such as industrial estates, car parks and warehouses. Supplied in a kit-form with no specialists tools required to assemble. This product is very quick and easy to install.

- Galvanised finish to BS 1461
- Available with either bolt-down or dig-in posts
- · Standard beam length is 3.5m, half lengths also available
- Nationwide delivery

- Many different corners, ends and posts available from stock
- Supplied in kit-form for easy installation
- Special posts can be made to order