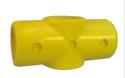

## **GRP TUBE & FITTINGS**

The GRP System is an alternative to the galvanised steel 'key-clamp' handrail system. The GRP system is manufactured from glass-reinforced plastic (GRP). Now available in yellow and grey.

The GRP system is created on a 50mm tube for strength and durability and joined together using a variety of specifically developed GRP moulded fittings to make a strong, durable handrail system. The fittings are clamped to the tube with a stainless steel bolt.

GRP 104 LONG TEE

GRP II6 MID CORNER

GRP II9 CROSS

ELBOW

GRP 128
TOP CORNER

GRP I29

GRP I30 30° CROSS

GRP 132 BASE PLATE