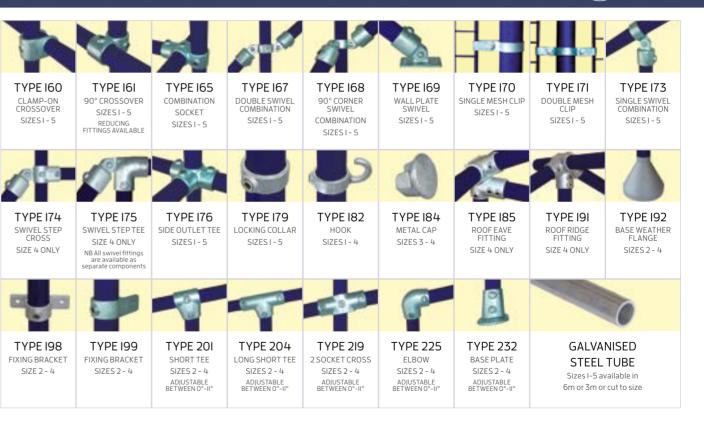

## **EZIKLAMP TUBE & FITTINGS**

If you require a quick, easy and cost-effective handrail, then the Ezi Klamp system is ideal for you.

This system uses galvanised iron clamps and steel tube which simply fit together using just an allen key to tighten the grubscrews. The system comes in a range of diameters and with over 60 different types of fittings we have the components to achieve almost any configuration. Tube comes in standard lengths of 6.4m and 3.2m or can be cut to length to suit your requirements. Large stocks are held at our factory in Bristol for prompt nationwide delivery.

Our range of fittings are highly versatile and simple to use as there is no need for bending, threading or welding. All that is required is an allen key or ratchet to tighten the grubscrews onto the tube.

As this system is so versatile it can also be used for many other permanent and temporary applications including;

- · Carports & Shelters
- Display Stands
- Exhibition Stands & Traders Stalls
- Garment Rails
- Signage
- Storage Racking
- Support Structures

Our tube & fittings come in a galvanised finish. We also offer polyester powdercoating to any standard RAL colour.

## **EZIKLAMP TUBE & FITTINGS**

**1** 26.9mm 0D

**2** 33.7mm 0D

42.4mm 0D

48.3mm 0D

60.3mm 0D

The strength and stability of the system is obtained from a simple cantilever weight. The Ezi Klamp Roof Guardrail system is formed using 48mm diameter galvanised steel tube and is simply clamped together with stainless steel set screws. This ensures a durable, maintenance-free finish.