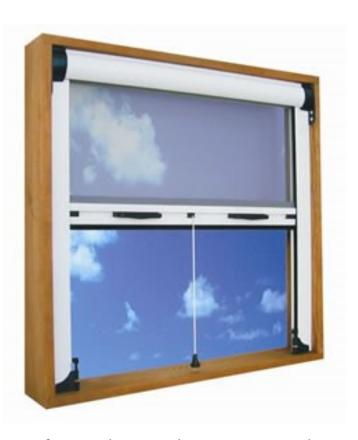

Insect screens are neat and unobtrusive, ideal solution for the home or commercial applications.

Insect screens are available with recessed fittings on the windows and doors. They

can be chain or spring operated with an option of handles for easy use.

Cassette and side channels come in white or brown.

Or for an alternate insect screen why not choose our string blinds on a vertical blind track. At patio doors the blinds can remain closed and be walked through without causing damage, this is good for pets and also acts as a deterrent to flying insects. There are 27 striking colours to choose from to complement your décor which will add style and elegance to any room.