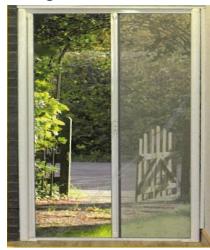

Insect screens are neat and unobtrusive, ideal solution for the home or commercial applications.

Insect screens are available with recessed fittings on the windows and doors. They

can be chain or spring operated with an option of handles for easy use.