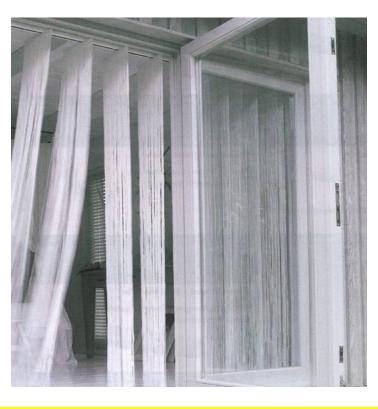

Cassette and side channels come in white or brown.

Or for an alternate insect screen why not choose our string blinds on a vertical blind track. At patio doors the blinds can remain closed and be walked through without causing damage, this is good for pets and also acts as a deterrent to flying insects. There are 27 striking colours to choose from to complement your décor which will add style and elegance to any room.

String blinds are 89mm width with a 3000mm in length and are easily trimmed with scissors to the required length and will not fray.

Website: www.4seasonsblinds.co.uk Email: info@4seasonsblinds.co.uk