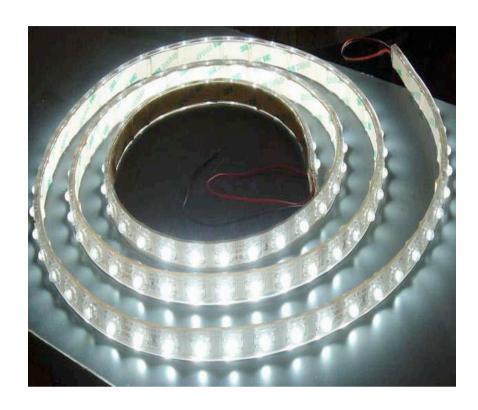

# Divaflex IP Led Tapelight

#### **Benefits**

**Water Resistant Smooth Linear Effect (No Gaps)** Warm White Cool White **Super Bright Leds** 

### \*Specification Standard Length 100 cm

Strip Width 15 mm **Encapsulated Board Thickness 4 mm** Working Voltage 12v DC 56 Leds per meter Brightness 40-48 Lux Per Led

## \*Key Features

Water Resistant Low Power Consumption (Up to 90% savings over neon) Long Life (50,000 Hours) **Fast and Simple Installation High Brightness** 