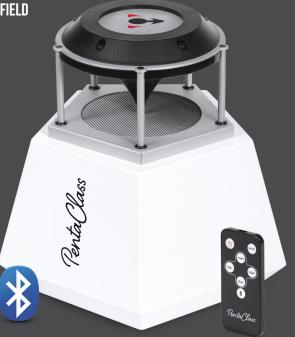

#### REMOTE CONTROL

Remote control for the easy operation of the devices.

#### BLUETOOTH CONNECTION

Stream to your PentaClass from wherever you are in the room.