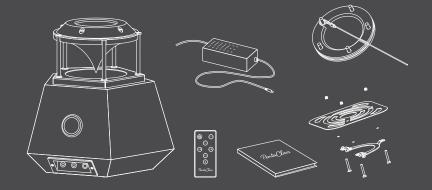

#### IN THE BOX

Certes PentaClass speaker Power supply 19 V 2A Power cord Remote control with battery Fixation bracket with screws Flange Plate for false ceiling Safety wire User's manual