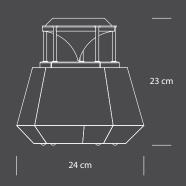

u are in the room.



#### **LED STATUS INDICATION**

A specific light will illuminate on the top panel.



#### HI FI DESIGN - PLYWOOD BOX

Vocal sound clarity, a full range for multimedia and a rich bass for music.



#### **EASY INSTALLATION**

In a matter of minutes you can install the PentaClass using the supplied mount on a ceiling or wall.



#### REMOTE CONTROL

Remote control for the easy operation of the devices.



#### **AUDIO PRESETS**

Choose voice, multimedia and music presets.



#### **AUTO POWER OFF**

Automatic power-saving mode to save energy.



### 1300 SQFT (120 SQM) COVERAGE

Suitable for room sizes of up to 1300 ft<sup>2</sup> (120 m<sup>2</sup>).



#### **UPGRADABLE**

Upgrade from the PentaClass AB to the PentaClass ABM model.

### **TECHNICAL SPECIFICATIONS**



#### **AUDIO**

Frequency Response 80 Hz - 20 kHz Output 45 W @ 8 Ω Loudness 85 dB Signal to noise ratio (typical) 106 dB

#### **CONNECTIONS**

Inputs 1 x AUX, 3.5 mm stereo Output 1 x AUX, 3.5 mm stereo, mixed Professional level Bluetooth chip. Range up to 25 m.



#### IN THE BOX

Certes PentaClass speaker Power supply 19 V 2A Power cord Remote control with battery Fixation bracket with screws Flange Plate for false ceiling Safety wire User's manual