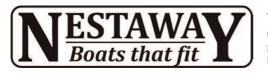

# 9ft (2.7m) Nesting Clinker Stem Dinghy Prices 2018

#### Sailing Version £5,400 inc VAT (£4,500 ex)

As Rig Ready, plus 44sqft lugsail rig with varnished wooden spars (mast, yard, boom), daggerboard, rudder with pivoting blade, all other fittings as necessary (lines, blocks, etc)