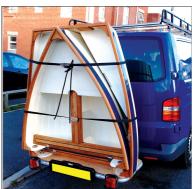

# 9ft (2.7m) Nesting Clinker Stem Dinghy Prices 2018

# Row/Motor Version £3,150 inc VAT (£2,625 ex)

Includes: white two-section nesting hull with grey interior; white buoyancy tanks; gunwhales, knees, centre thwarts, and removable stern thwart in teak; chromed metal rowlocks & sockets; keel band in brass; bilge keels/handles on stern section; pair of 7ft varnished pine oars; outboard mounting pad.