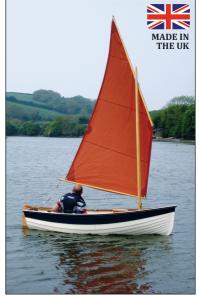

ndles on stern section; pair of 7ft varnished pine oars; outboard mounting pad.

## Rig Ready Version £3,600 inc VAT (£3,000 ex)

As Row/Motor, with daggerboard case and mast step fitted. (So you can fit your own rig, or add ours later.)

#### Sailing Version £5,400 inc VAT (£4,500 ex)

As Rig Ready, plus 44sqft lugsail rig with varnished wooden spars (mast, yard, boom), daggerboard, rudder with pivoting blade, all other fittings as necessary (lines, blocks, etc)

#### **Options/Spares** (all inc VAT):

- navy or burgundy top planks, cream interior £275
- removable side seats in stern section (teak)  ${\bf £400}$
- teak deck buoyancy tank tops (bow & stern) £950
- two-piece mast upgrade £110
- sail with window & reef points (upgrade) £72
- spare rowlocks £17 ea spare joining bolts £14 ea