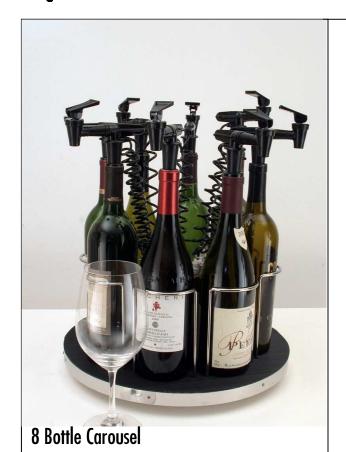

## WINE SYSTEM DESIGN OPTIONS

COMPACT 14" DIAMETER
FEATURES A QUALITY " LAZY SUSAN "
EACH BOTTLE HAS A STAINLESS STEEL WIRE RING; WINE TAP;
INDIVIDUAL NITROGEN PORT AND ISOLATION VALVE.
INCLUDES DUAL STAGE REGULATOR. (NOT PICTURED)

8 BOTTLE SYSTEM STARTING AT \$1,150.00

8 Bottle Tiered Z base system

This handsome Wine preserving and dispensing system is economical in size and cost yet it has all the professional functions you need to create or add to a high quality by-the-glass wine program. Each bottle has a Stainless Steel wire ring; Wine Tap; Individual nitrogen port and isolation valve. Includes Dual Stage Nitrogen Regulator. (Not pictured) COMPACT TIERED Z BASE 17 1/4" W X 12"d X 27"H (INCLUDING TAP)