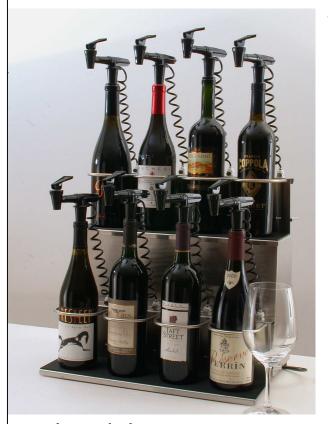

8 BOTTLE SYSTEM STARTING AT \$1,150.00

8 Bottle Tiered Z base system

This handsome Wine preserving and dispensing system is economical in size and cost yet it has all the professional functions you need to create or add to a high quality by-the-glass wine program. Each bottle has a Stainless Steel wire ring; Wine Tap; Individual nitrogen port and isolation valve. Includes Dual Stage Nitrogen Regulator. (Not pictured) COMPACT TIERED Z BASE 17 1/4" W X 12"d X 27"H (INCLUDING TAP)

8 BOTTLE TIERED Z BASE STARTING AT \$975.00