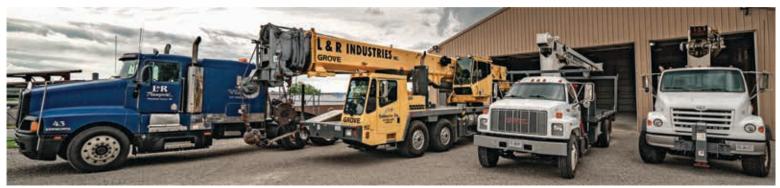

## **CRANE SERVICES**

Our highly trained, certified and experienced operators are ready to go at a moment's notice. Our crane fleet includes mobile hydraulic cranes with up to 60 ton capacity and up to 175' tip height, and our fully equipped rigging truck capabilities mean we have what it takes to safely and efficiently raise, roll, slide, place or lift almost any heavy object or piece of machinery. Outstanding equipment maintenance, regular inspections and jobsite safety are always top priorities. Call to speak to one of our skilled crane operators or visit us online for more on our equipment and capabilities.

## Telescopic Boom Crane & Rigging Services.

Crane Lift Plan
Expertise
for Construction
and Industry.

Crane & Rigging for Millwright Services.

Rigging Services for Heavy Equipment Moving and Placement.

CRANE SERVICES DIVISION 1012 Shelton Drive Cabool, MO 65689 (417) 962-4277, Extension 222