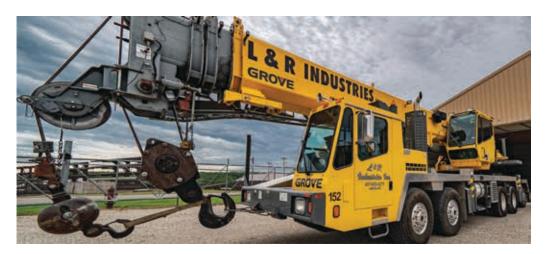

## **CRANE SERVICES**

Our highly trained, certified and experienced operators are ready to go at a moment's notice. Our crane fleet includes mobile hydraulic cranes with up to 60 ton capacity and up to 175' tip height, and our fully equipped rigging truck capabilities mean we have what it takes to safely and efficiently raise, roll, slide, place or lift almost any heavy object or piece of machinery. Outstanding equipment maintenance, regular inspections and jobsite safety are always top priorities. Call to speak to one of our skilled crane operators or visit us online for more on our equipment and capabilities.

## Telescopic Boom Crane & Rigging Services.

Crane Lift Plan
Expertise
for Construction
and Industry.

Crane & Rigging for Millwright Services.

Rigging Services for Heavy Equipment Moving and Placement.

CRANE SERVICES DIVISION 1012 Shelton Drive Cabool, MO 65689 (417) 962-4277, Extension 222