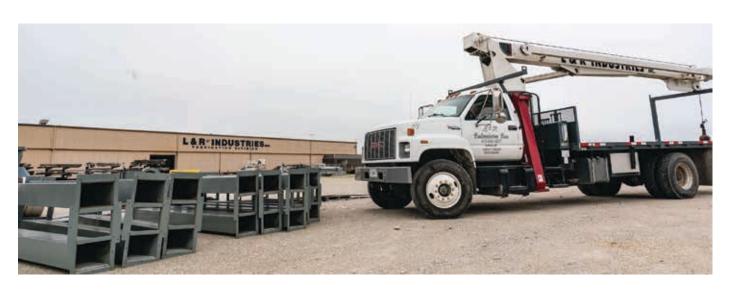

## **CRANE SERVICES**

Our highly trained, certified and experienced operators are ready to go at a moment's notice. Our crane fleet includes mobile hydraulic cranes with up to 60 ton capacity and up to 175' tip height, and our fully equipped rigging truck capabilities mean we have what it takes to safely and efficiently raise, roll, slide, place or lift almost any heavy object or piece of machinery. Outstanding equipment maintenance, regular inspections and jobsite safety are always top priorities. Call to speak to one of our skilled crane operators or visit us online for more on our equipment and capabilities.

## Telescopic Boom Crane & Rigging Services.

Crane Lift Plan
Expertise
for Construction
and Industry.

Crane & Rigging for Millwright Services.

Rigging Services for Heavy Equipment Moving and Placement.

CRANE SERVICES DIVISION 1012 Shelton Drive Cabool, MO 65689 (417) 962-4277, Extension 222