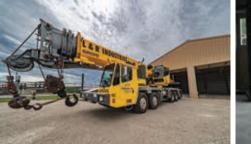

# **CRANE SERVICES**

1012 Shelton Drive Cabool, MO 65689 (417) 962-4277, Extension 222

# Irind.com

Our highly trained, certified and experienced crane operators are ready to go at a moment's notice. Our crane fleet includes mobile hydraulic cranes with up to 60 ton capacity and up to 175' tip height, and our fully equipped rigging truck capabilities mean we have what it takes to safely and efficiently raise, roll, slide, place or lift almost any heavy object or piece of machinery.