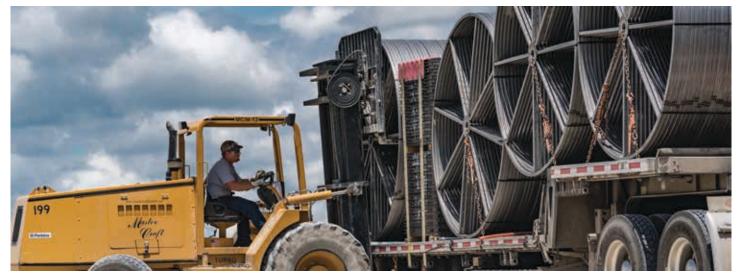

# A FAMILY OF INDUSTRIES.

Our Steel Reel plant is the premier domestic manufacturer of top-quality collapsible reels for storing and pulling a wide variety of flexible HDPE conduit, tubing, piping, hoses, cords and much more, and our reach continues to grow into international markets. Single and multiple compartment reel configurations are available with drum sizes up to 80" and flanges up to 120"