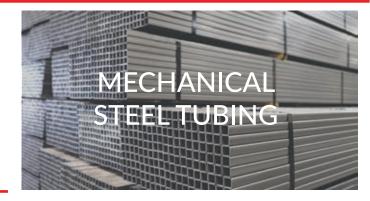

# MECHANICAL STEEL TUBE

11119 East Business 60 Mountain Grove, MO 65711 (417) 962-4277, Extension 401

L&R's Tube Mill manufactures high quality, durable mechanical steel tube and pipe size ERW tubing with high strength-to-weight ratios that are critical to their product performance, making us a preferred regional supplier of square, rectangular and round steel tube. We produce lengths from 24"-45' and diameters up to 3" OD.