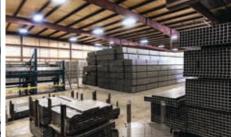

L&R's Tube Mill manufactures high quality, durable mechanical steel tube and pipe size ERW tubing with high strength-to-weight ratios that are critical to their product performance, making us a preferred regional supplier of square, rectangular and round steel tube. We produce lengths from 24"-45' and diameters up to 3" OD.

Agricultural and Industrial customers nationwide count on L&R's decades of experience designing, procuring, fabricating and installing a wide variety of custom manufacturing equipment and bulk material conveying, processing, and handling equipment. We also fabricate and install major industrial ducting systems, scrubbers and dust collection systems.