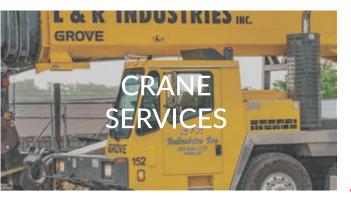

# **CRANE SERVICES**

1012 Shelton Drive Cabool, MO 65689 (417) 962-4277, Extension 222

# Irind.com

Our highly trained, certified and experienced crane operators are ready to go at a moment's notice. Our crane fleet includes mobile hydraulic cranes with up to 60 ton capacity and up to 175' tip height, and our fully equipped rigging truck capabilities mean we have what it takes to safely and efficiently raise, roll, slide, place or lift almost any heavy object or piece of machinery.