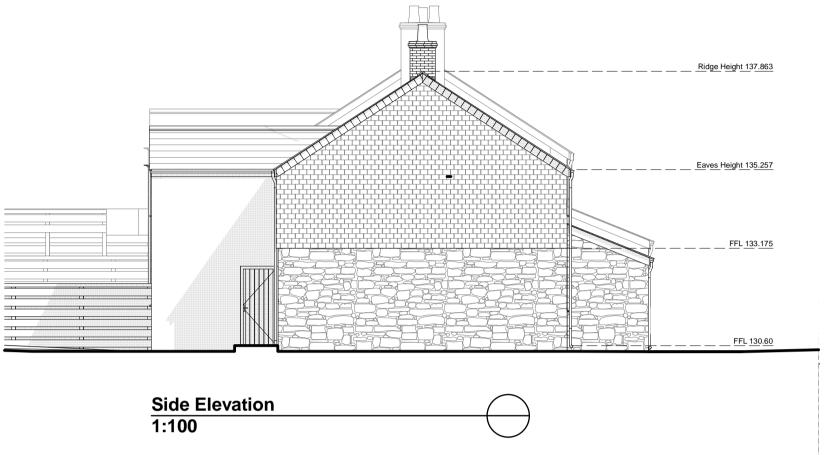

PROPOSED RESIDENTIAL DEVELOPMENT

Project Address:

LEAT ROAD
PENDEEN
CORNWALL

Client

GOLOWJI LTD

Drawing Title:

PROPOSED ELEVATIONS

Scale: Dra