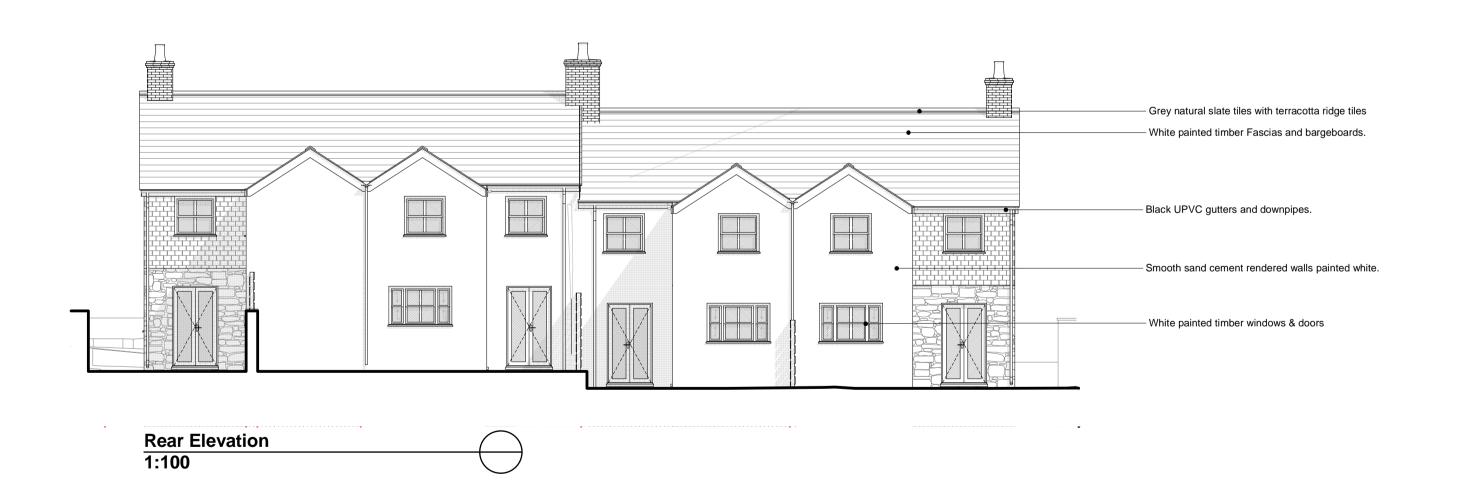

PROPOSED RESIDENTIAL DEVELOPMENT

Project Address:

LEAT ROAD
PENDEEN
CORNWALL

Client

GOLOWJI LTD

Drawing Title:

PROPOSED ELEVATIONS

Scale: Dra