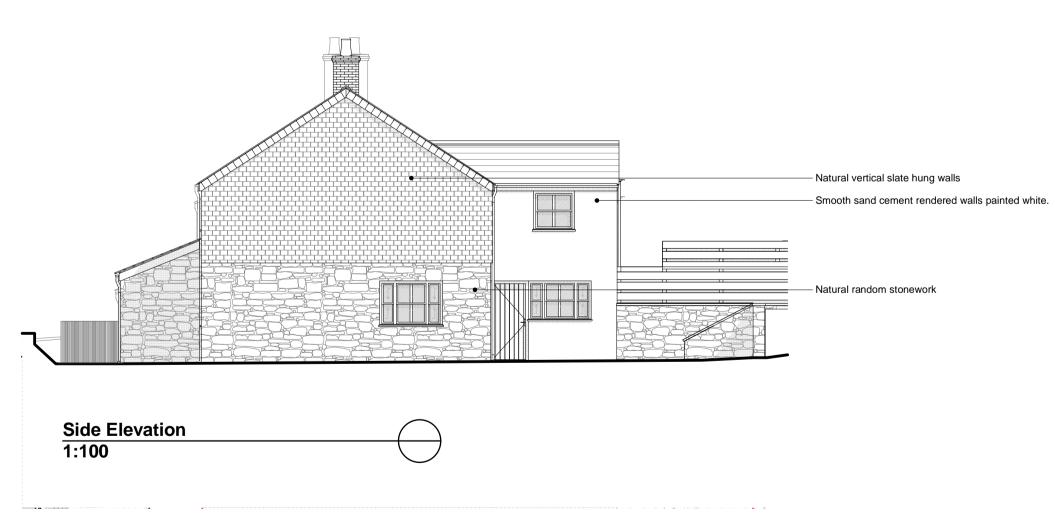

PROPOSED RESIDENTIAL DEVELOPMENT

Project Address:

LEAT ROAD
PENDEEN
CORNWALL

Client

GOLOWJI LTD

Drawing Title:

PROPOSED ELEVATIONS

Scale: Dra