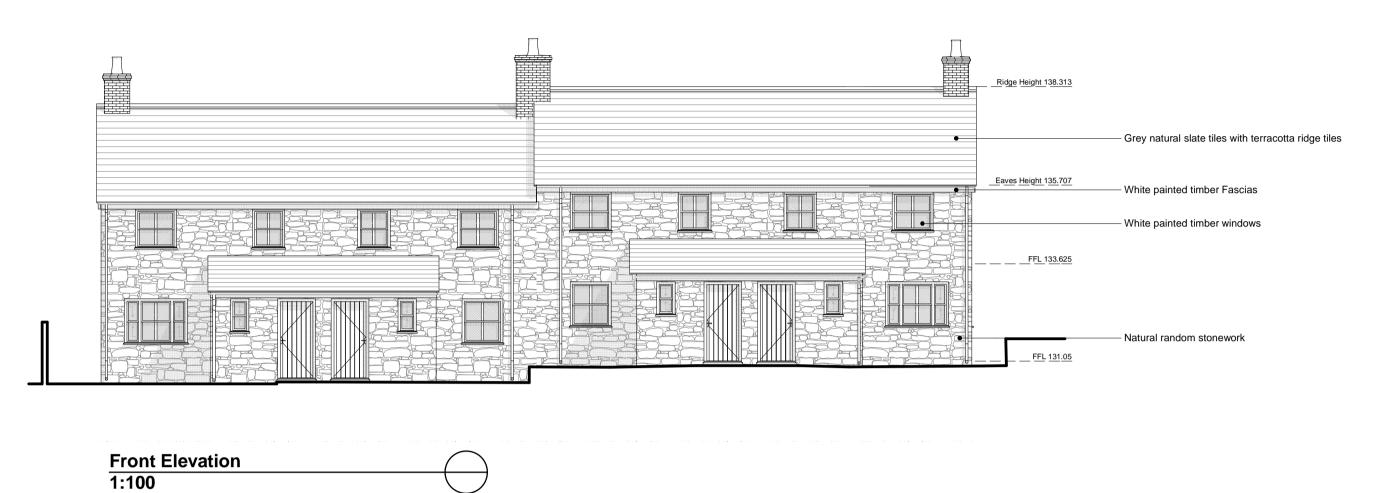

PROPOSED RESIDENTIAL DEVELOPMENT

Project Address:

LEAT ROAD
PENDEEN
CORNWALL

Client

GOLOWJI LTD

Drawing Title:

PROPOSED ELEVATIONS

Scale: Dra