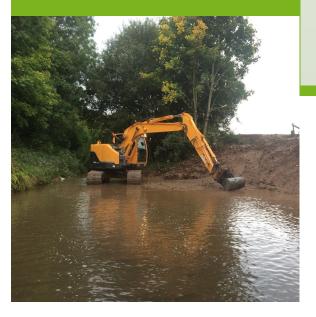

## **Water Engineering**

Blackdown Environmental offer cost-effective solutions to some of the most complex aquatic problems, helping to protect and restore our waterways.

Our clients range from private waterway owners who are re-sponsible for smaller stretches of water, to clients who man-age much larger expanses such as canals and watercourses.

We use a combination of specialist machinery and skilled project management to carry out a high standard of aquatic works. We can offer advice and assistance on a range of maintenance and restoration-related issues, and are experi-enced in working in the most environmentally sensitive areas.