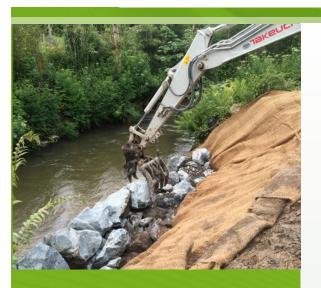

## **Water Engineering**

Blackdown Environmental offer cost-effective solutions to some of the most complex aquatic problems, helping to protect and restore our waterways.

Our clients range from private waterway owners who are re-sponsible for smaller stretches of water, to clients who man-age much larger expanses such as canals and watercourses.

We use a combination of specialist machinery and skilled project management to carry out a high standard of aquatic works. We can offer advice and assistance on a range of maintenance and restoration-related issues, and are experi-enced in working in the most environmentally sensitive areas.

Following the principles of bio-engineering, or soft engineer-ing, we use natural products such as willow spiling, hazel fas-cines and chestnut stakes to achieve cost-effective results, whatever your requirements.