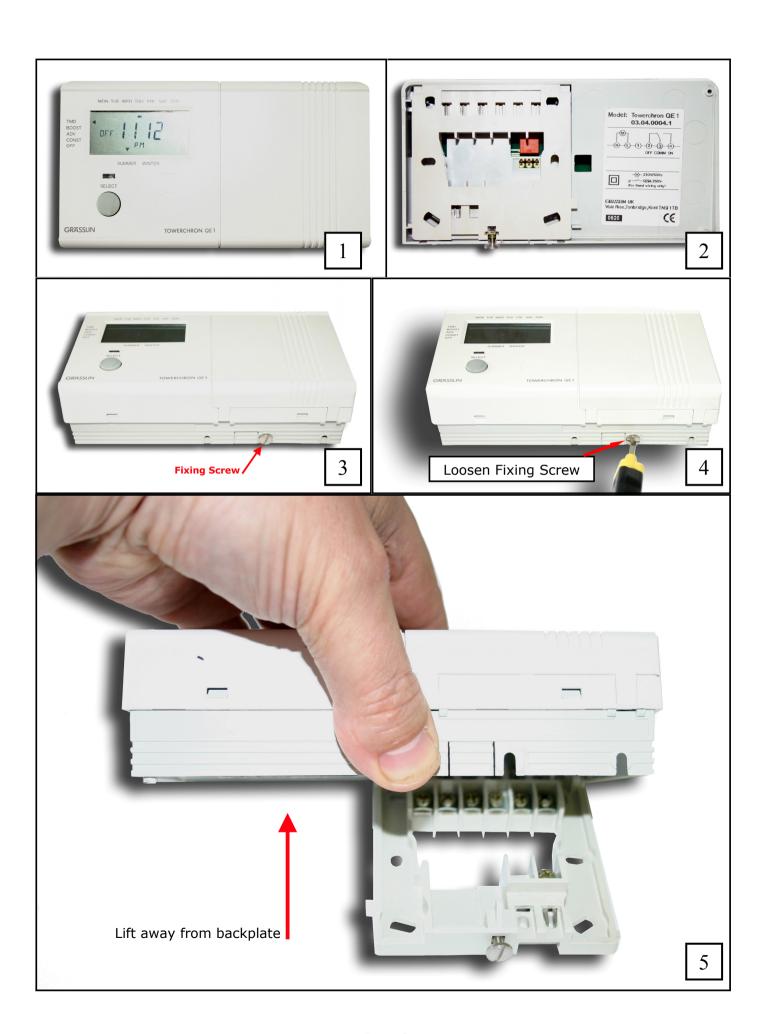

## **Mounting Towerchron QE1 / QE2**

Remove the main unit from the backplate.

- 1, Follow steps 3, 4, & 5.
- 2, Mount the backplate securely to a surface using at least two of the fixing holes provided.
- 3, Ensure the power is isolated and connect wiring to the relevant terminals (See user instructions).
- 4, Locate the top mounting lugs (image 7/B) into the top mount locations on the QE1/QE2 (image 7/A).
- 5, Lower the base of the QE1/QE2 until the fixing screw is fully located in the mounting slot (image 8).
- 6, Tighten the fixing screw fully (image 9).
- 7, Turn on power and setup the QE1/QE2 according to requirement.