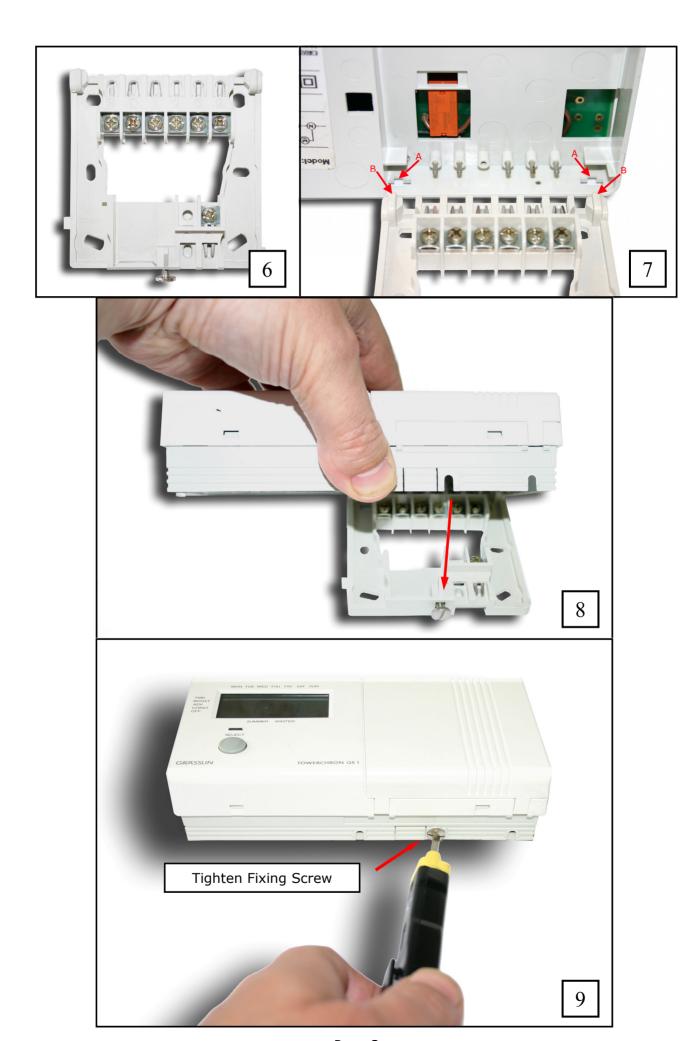

## **Mounting Towerchron QE1 / QE2**

Remove the main unit from the backplate.

- 1, Follow steps 3, 4, & 5.
- 2, Mount the backplate securely to a surface using at least two of the fixing holes provided.
- 3, Ensure the power is isolated and connect wiring to the relevant terminals (See user instructions).
- 4, Locate the top mounting lugs (image 7/B) into the top mount locations on the QE1/QE2 (image 7/A).
- 5, Lower the base of the QE1/QE2 until the fixing screw is fully located in the mounting slot (image 8).
- 6, Tighten the fixing screw fully (image 9).
- 7, Turn on power and setup the QE1/QE2 according to requirement.