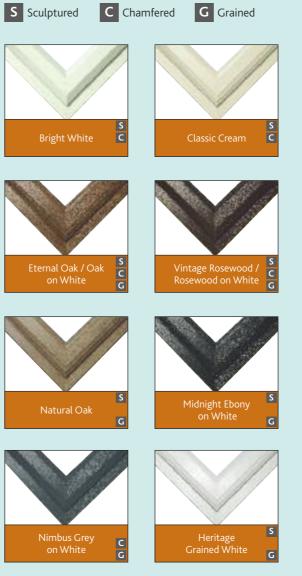

# Frame finishes.

Whatever your preference, choose between our classically elegant VevoSculptured frame finish or the clean lines of VevoChamfered.

As always with Vevo it's about choice. You can have fully sculptured or fully chamfered, frames and beads, or mix the two - chamfered frames with sculptured beads.

# VevoSculptured.

The sculptured option gives a more curvaceous, traditional decorative finish to your window.

Available with two distinctive styles of beading.

#### VevoChamfered.

The chamfered option creates a symmetrical, contemporary, straight-edged style and might be considered a more modern look.

### Standard colour finish options.

uPVC Bi-folds also available in natural oak on white.