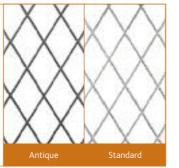

#### Leaded windows.

A wide choice of leaded designs are available to closely match your existing windows. There are also two different colours of lead, antique and standard as shown.