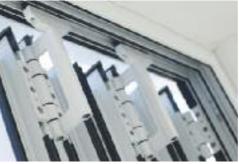

### uPVC bi-fold doors

- Market-leading looks Ultra-slim frames for a larger glazed area to create maximum space and natural light.
- Easy-use unique D-handle this ultra-stylish sprung design allows the doors to fold back flatter, creating unimpeded views.
- Enhanced safety A discreet lever on the D-handle prevents the security shoot bolts from accidentally engaging when the door is open – stopping damage to your floor coverings and your door.
- Perfectly secure Total security is achieved without compromising on looks thanks to fully concealed stainless steel anti-jemmy pins that prevent the doors being leveraged from the outside.
- Smooth, easy glide operation A built-in four-roller aluminium track allows smooth and effortless opening.
- Ultimate energy-efficiency High-tech triple weather seals keep you free from draughts, bringing you peace, quiet and warmth!