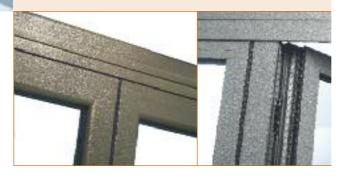

# Special colour options.

The molecular cross bond process of Kolorbond means that the choice of colour for your windows is truly yours. Available in all standard RAL and BS colours.

Colour can be applied to uPVC window frames, doors, conservatories and fascias. Guaranteed to adhere to the plastic and is extremely colour stable and resistant to UV.

# Special colour finishes.

They are also available in a wide range of distinctive colours and finishes.

The molecular cross bond process of Kolorbond means that the choice of colour for your windows is truly yours. Available in all standard RAL and BS colours. Imagine being able to mix and match doors and coloured-foil door profiles for a look that perfectly complements