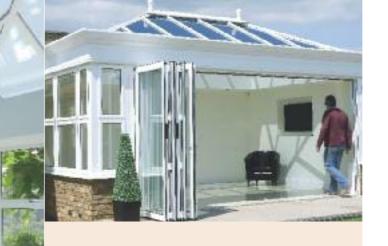

# Vevo bi-fold doors. Letting the outside in.

#### Beautiful, precision-engineered bi fold doors in uPVC or aluminium, that will transform your living space.

VEVO panoramic bi-fold doors seamlessly connect your outdoor and indoor living spaces. These superb panoramic doors offer the latest in design, quality and performance with low maintenance. Once folded back, they create a large opening with a low threshold for easy access.

Clever design features, a choice of opening configurations and a wide range of colour options the choice yet again is yours.