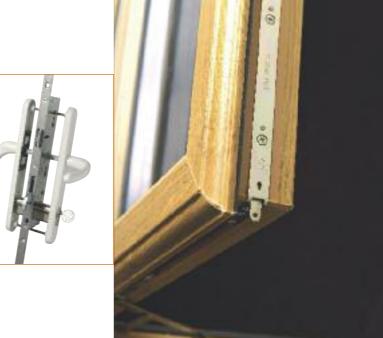

- Key-lockable handles
- Internal glazing and beading
- Stainless steel multi-point door locking
- Laminated glass (optional), toughened as standard on doors.

You want to live in a home, not a fortress. That's why our products are designed for the practicalities of daily life – including features such as locking window-handles with push-buttons that allow secure night-time ventilation.

• Strong multi-point locking systems

• Shoot bolts

• Robust security hinges.