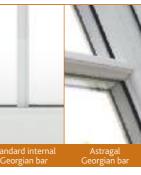

#### Standard & Astragal Georgian.

For Georgian bar with an easy cleaning option the internal Georgian bar is a must.

The Astragal Georgian bar is surface mounted and has a sealed unit with back to back spacer bar for a truly authentic look.