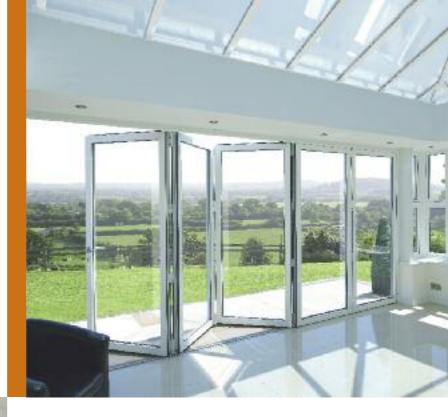

# Vevo bi-fold doors. Letting the outside in.

#### Beautiful, precision-engineered bi fold doors in uPVC or aluminium, that will transform your living space.

VEVO panoramic bi-fold doors seamlessly connect your outdoor and indoor living spaces. These superb panoramic doors offer the latest in design, quality and performance with low maintenance. Once folded back, they create a large opening with a low threshold for easy access.

### uPVC bi-fold doors

- Market-leading looks Ultra-slim frames for a larger glazed area to create maximum space and natural light.
- Easy-use unique D-handle this ultra-stylish sprung design allows the doors to fold back flatter, creating unimpeded views.
- Enhanced safety A discreet lever on the D-handle prevents the security shoot bolts from accidentally engaging when the door is open – stopping damage to your floor coverings and your door.
- Perfectly secure Total security is achieved without compromising on looks thanks to fully concealed stainless steel anti-jemmy pins that prevent the doors being leveraged from the outside.
- Smooth, easy glide operation A built-in four-roller aluminium track allows smooth and effortless opening.
- Ultimate energy-efficiency High-tech triple weather seals keep you free from draughts, bringing you peace, quiet and warmth!

- The biggest drawback with most uPVC bi-fold door systems has always been the high threshold, many being 120mm high or more. With a Vevo bi-fold the standard threshold height is only 66mm.
- The uPVC bi-fold is available in all the same colour options as the entire window and door range, with the additional standard colour option of Natural oak on white.