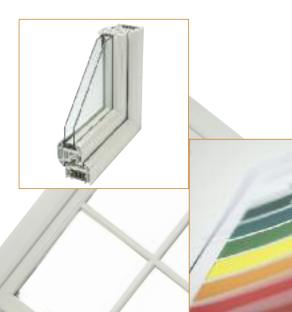

# Special colour options.

The molecular cross bond process of Kolorbond means that the choice of colour for your windows is truly yours. Available in all standard RAL and BS colours.

Colour can be applied to uPVC window frames, doors, conservatories and fascias. Guaranteed to adhere to the plastic and is extremely colour stable and resistant to UV.

### Standard colour finish options.

uPVC Bi-folds also available in natural oak on white.