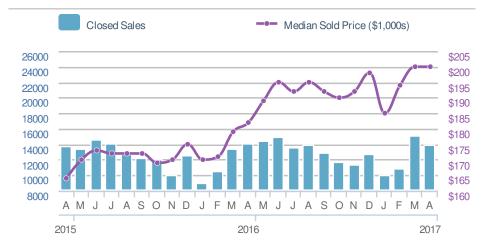

| Median<br>Sold Price                 |                          | \$200,000                                         |              |  |  |
|--------------------------------------|--------------------------|---------------------------------------------------|--------------|--|--|
| 0.0% from Mar 2017: \$200,000        |                          | <b>9.9%</b><br>from Apr 2016:<br><b>\$182,000</b> |              |  |  |
| YTD                                  | 2017<br><b>\$196,000</b> | 2016<br><b>\$176,150</b>                          | +/-<br>11.3% |  |  |
| 5-year Apr average: <b>\$166,200</b> |                          |                                                   |              |  |  |