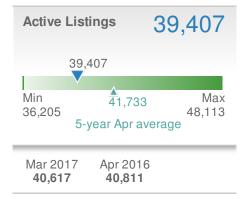

,003         |                       |                             |             |  |  |



| Median<br>Sold Price                 |                          | \$200,000                                         |              |  |  |
|--------------------------------------|--------------------------|---------------------------------------------------|--------------|--|--|
| 0.0% from Mar 2017: \$200,000        |                          | <b>9.9%</b><br>from Apr 2016:<br><b>\$182,000</b> |              |  |  |
| YTD                                  | 2017<br><b>\$196,000</b> | 2016<br><b>\$176,150</b>                          | +/-<br>11.3% |  |  |
| 5-year Apr average: <b>\$166,200</b> |                          |                                                   |              |  |  |