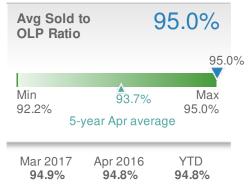

|                       |                             |             |  |  |



| Median<br>Sold Price                 |                          | \$200,000                                         |              |  |  |
|--------------------------------------|--------------------------|---------------------------------------------------|--------------|--|--|
| 0.0% from Mar 2017: \$200,000        |                          | <b>9.9%</b><br>from Apr 2016:<br><b>\$182,000</b> |              |  |  |
| YTD                                  | 2017<br><b>\$196,000</b> | 2016<br><b>\$176,150</b>                          | +/-<br>11.3% |  |  |
| 5-year Apr average: <b>\$166,200</b> |                          |                                                   |              |  |  |