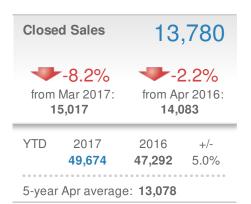

|               | 17,491           |      |
| YTD            | 2017          | 2016             | +/-  |
|                | <b>70,278</b> | <b>69,832</b>    | 0.6% |
| 5-year         | Apr average   | e: <b>16,623</b> |      |

| New Pendings                       |                       | 18,763                      |             |  |  |
|------------------------------------|-----------------------|-----------------------------|-------------|--|--|
| +-6.5%<br>from Mar 2017:<br>20,071 |                       | -3.0% from Apr 2016: 19,344 |             |  |  |
| YTD                                | 2017<br><b>72,413</b> | 2016<br><b>71,628</b>       | +/-<br>1.1% |  |  |
| 5-year Apr average: 18,003         |                       |                             |             |  |  |



| Median<br>Sold Price                 |                          | \$200,000                                         |              |  |  |
|--------------------------------------|--------------------------|---------------------------------------------------|--------------|--|--|
| 0.0% from Mar 2017: \$200,000        |                          | <b>9.9%</b><br>from Apr 2016:<br><b>\$182,000</b> |              |  |  |
| YTD                                  | 2017<br><b>\$196,000</b> | 2016<br><b>\$176,150</b>                          | +/-<br>11.3% |  |  |
| 5-year Apr average: <b>\$166,200</b> |                          |                                                   |              |  |  |