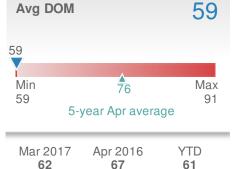

03         |                       |                             |             |  |  |



| Median<br>Sold Price                 |                          | \$200,000                                         |              |  |  |
|--------------------------------------|--------------------------|---------------------------------------------------|--------------|--|--|
| 0.0% from Mar 2017: \$200,000        |                          | <b>9.9%</b><br>from Apr 2016:<br><b>\$182,000</b> |              |  |  |
| YTD                                  | 2017<br><b>\$196,000</b> | 2016<br><b>\$176,150</b>                          | +/-<br>11.3% |  |  |
| 5-year Apr average: <b>\$166,200</b> |                          |                                                   |              |  |  |