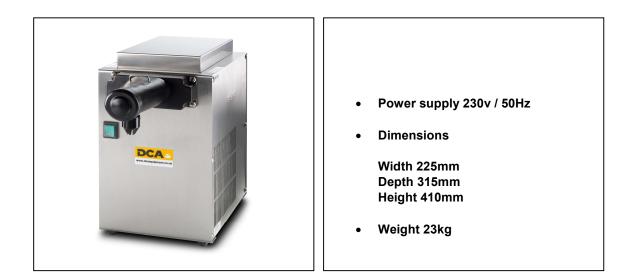

## Euro-Amigo 1.5 litre

## Euro-Amigo 1.5 litre

| Technical data              |                                                         |
|-----------------------------|---------------------------------------------------------|
| Cleaning function           | Cleaning to an extremely high standard                  |
|                             | <ul> <li>No daily disassembly necessary</li> </ul>      |
|                             | Specifically formulated non-hazardous DCA Sanitiser     |
| Cooling & hygiene           | Patented cooling system and high quality insulation     |
| Highest yield               | • 1 litre of liquid cream = 2.8 litres of whipped cream |
| DCA expertise               | Focus is solely on cream whipping machines              |
|                             | • 27 years experience in the industry                   |
| DCA support and after sales | UK based company & after sales support                  |
|                             | Spares and consumables available from DCA stock         |