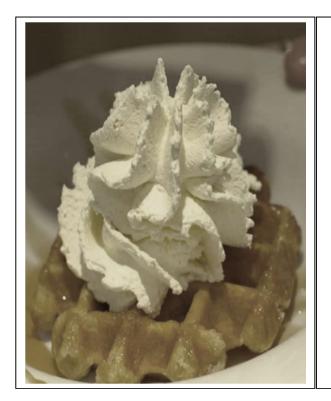

## Impress your customers and add value to your business by offering freshly whipped cream

Add the wow factor to your hot chocolates, ice cream, waffles, sundaes and desserts and make them irresistible by using fresh whipped cream. Impress your customers with the quality and presentation of your desserts & hot drinks whist adding value to your business.