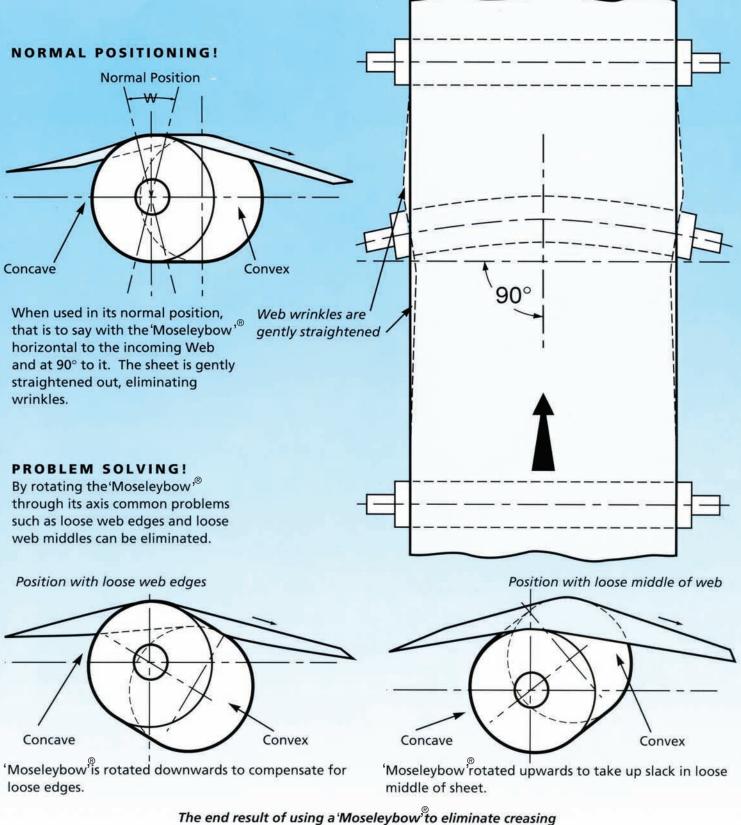

### **'MOSELEYBOW'** - **PRECISION ENGINEERING!**

# How to get the *best* from your'Moseleybow'®

is a straighter smoother profile on all types of webs.

# **'MOSELEYBOW'** - **PRECISION ENGINEERING!**