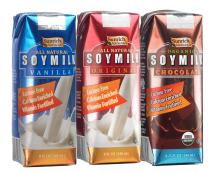

### Soymilk

**Original Soymilk**: Organic Soymilk (filtered water, whole organic soybeans), All Natural Evaporated Cane Juice, Calcium Phosphate, Natural Vanilla Flavor with Other Natural Flavors, Sodium Citrate, Sea Salt, Sodium Bicarbonate, Carrageenan, Potassium Phosphate, Vitamin A Palmitate, Vitamin D2, Vitamin B2, Vitamin B12. *CONTAINS: Soy* 

**Vanilla Soymilk**: Organic Soymilk (filtered water, whole organic soybeans), All Natural Evaporated Cane Juice, Calcium Phosphate, Natural Vanilla Flavor with Other Natural Flavors, Sodium Citrate, Sea Salt, Sodium Bicarbonate, Carrageenan, Potassium Phosphate, Vitamin A Palmitate, Vitamin D2, Vitamin B2, Vitamin B12. *CONTAINS: Soy* 

**Chocolate Soymilk**: Organic Soymilk (filtered water, whole organic soybeans), Organic Evaporated Cane Juice, Calcium Phosphate, Natural Chocolate Flavor with Other Natural Flavors, Sodium Citrate, Sea Salt, Sodium Bicarbonate, Carrageenan, Potassium Phosphate, Vitamin A Palmitate, Vitamin D2, Vitamin B2, Vitamin B12. *CONTAINS: Soy* 

## Sunrich Naturals® Soymilk

Sunrich Naturals all-natural single-serve soymilk is an approved NSLP milk substitute. Available in Original and Vanilla; our soymilk is lactose free, calcium enriched and vitamin fortified. Packaged in 8 oz aseptic packages, they are a convenient and nutritious beverage option. We also offer an Organic Chocolate Soymilk for a delicious a-la-carte option.