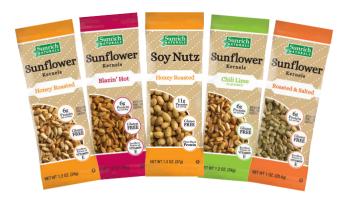

### **Snacks**

**Sunflower Kernel Roasted & Salted\***: Sunflower Kernels, Sunflower Oil, Salt.

**Sunflower Kernel Honey Roasted\***: Sunflower Kernels, Sugar, Sunflower Oil, Honey, Salt, Maltodextrin, Xantham Gum.

**Sunflower Kernel Blazin' Hot\***: Sunflower Kernels, Blazin' Spice Blend (paprika, corn flour, salt, maltodextrin, citric acid, cheddar cheese (milk, salt, cultures, enzymes), sugar, autolyzed yeast extract, spice, buttermilk, natural flavor, onion powder, garlic powder, lactic acid, spice extractive, annatto extract, silicon dioxide added to prevent caking), Sunflower Oil. *CONTAINS: Milk* 

**Sunflower Kernel Chili Lime**\*: Sunflower Kernels, Chili Lime Spice Blend (salt, chili pepper powder, maltodextrin, citric acid, natural flavors, disodium inosinate & guanylate, extract of paprika, silicon dioxide added to prevent caking), Sunflower Oil.

**Soy Nutz Honey Roasted**\*\*: Soybeans, Sugar, Sunflower Oil, Honey, Salt, Maltodextrin, Xanthan Gum. *CONTAINS: Soy* 

**Roasted Corn Honey Roasted**\*\*\*: Corn, Sugar, Sunflower Oil, Honey, Salt, Maltodextrin, Xanthan Gum. *MAY CONTAIN: Soy* 

### **Sunrich Naturals® Snacks**

Sunrich Naturals offers a range of non-peanut prepackaged sunflower, corn, and soy snacks. Some of our most popular products include Honey Roasted and Roasted & Salted Sunflower Kernels, Honey Roasted Roasted Corn, and Honey Roasted Soy Nutz. A good source of protein and vitamins, Sunrich Naturals snacks are a great choice.