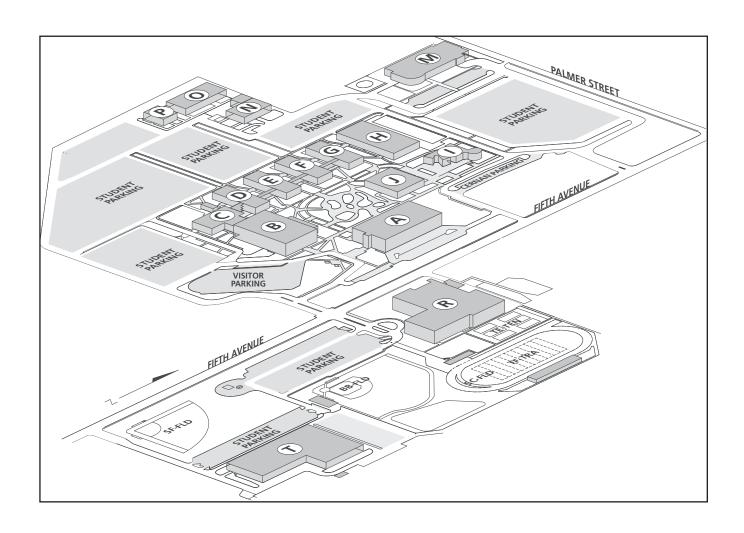

## Student Center Building

Admission, Financial Aid and Registration

### **On-Campus Building Codes**

- Learning Resource Center (Adult Education, Cashier's Office, Library, School of Continuing Education, Testing Center, Center for Access and Accommodative Services)
- B Student Center (Admission and Records, Welcome Desk, Financial Aid)
- C Bookstore
- I Cernan Earth and Space Center
- J Gallery, Cox Theater
- N Triton College Police Station
- R Robert M. Collins Center (Triton College Performing Arts Center, Older Adults Center,

Fitness Center, Pool)
BB-FLD Baseball Field

SC-FLD Soccer Field

SF-FLD Softball Field

TE-TEN Tennis Courts
TF-TRA Track Field

# **Triton College Campus**

2000 Fifth Ave. River Grove, IL 60171 (708) 456-0300 • www.triton.edu

| On-Campus Building Codes |                                                                                                                                                                     | N      | Triton College Police Station                                                                                     |
|--------------------------|---------------------------------------------------------------------------------------------------------------------------------------------------------------------|--------|-------------------------------------------------------------------------------------------------------------------|
| Α                        | Learning Resource Center (Adult Education, Cashier's Office, Library, School of Continuing Education, Testing Center, Center for Access and Accommodative Services) | R      | Robert M. Collins Center (Triton College<br>Performing Arts Center, Older Adults Center,<br>Fitness Center, Pool) |
| В                        | Student Center (Admission and Records,<br>Welcome Desk, Financial Aid)                                                                                              | BB-FLD | Baseball Field                                                                                                    |
|                          |                                                                                                                                                                     | SC-FLD | Soccer Field                                                                                                      |
| C                        | Bookstore                                                                                                                                                           | SF-FLD | Softball Field                                                                                                    |
| I                        | Cernan Earth and Space Center Gallery, Cox Theater                                                                                                                  | TE-TEN | Tennis Courts                                                                                                     |
| 1                        |                                                                                                                                                                     |        |                                                                                                                   |
| ,                        |                                                                                                                                                                     | TF-TRA | Track Field                                                                                                       |