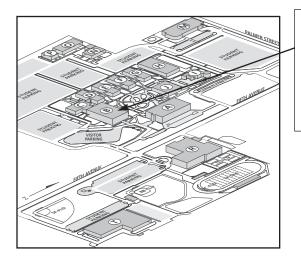

# Visiting the campus? Here's how to find us:

### From the South:

Exit from the Tri-State Tollway (I-294) onto the Eisenhower Expressway (I-290), heading east toward downtown Chicago. Exit the Eisenhower at First Avenue and turn left (north). Travel to North Avenue, turn left and drive west to the next stoplight, which is Fifth Avenue. Turn right and drive north on Fifth Avenue to the next stoplight. Turn left (west) and then immediately right; go around Circle Drive to the parking area.

### From the East:

Travel west on North Avenue to Fifth Avenue (just past First Avenue). Turn right and drive north on Fifth Avenue to the next stoplight. Turn left (west) and then immediately right; go around Circle Drive to the parking area.

### From the West:

Travel east on North Avenue to Fifth Avenue (just past the Winston Plaza Shopping Center). Turn left and drive north on Fifth Avenue to the next stoplight. Turn left (west) and then immediately right; go around Circle Drive to the parking area.

### From the North:

Exit from the Tri-State Tollway (I-294) at Irving Park Road (Illinois 19), heading east to River Road. Turn right (south) on River Road. Stay to the right at Fifth Avenue to reach the main campus (second stoplight). Turn right (west) and then immediately right again; go around Circle Drive to the parking area.