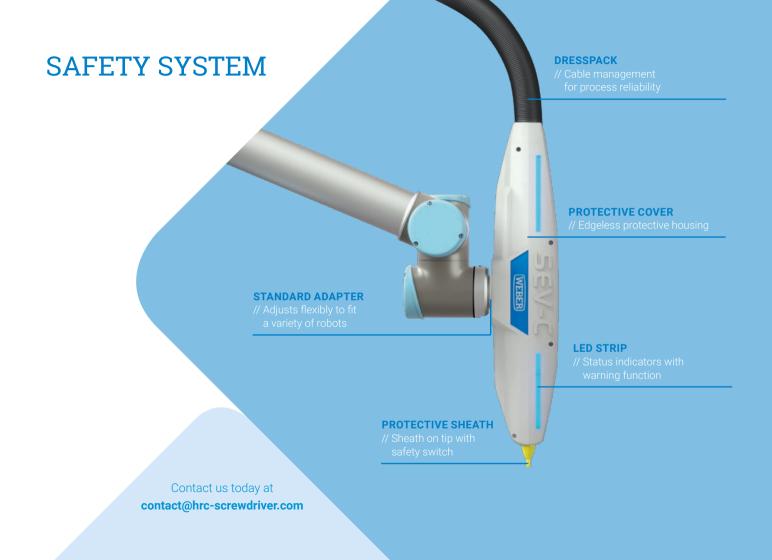

## **HUMAN. ROBOT. COLLABORATION.**

The new HRC SEV-C screwdriving system, consisting of screwdriving spindle and safety systems, plus automatic feed. With the SEV-C, WEBER customers can now take their first steps with fully collaborative assembly processes.

Technology you can trust:

- + Compact, lightweight screwdriving spindle
- + Ultra-short cycle times in the assembly process
- + For hard-to-reach screw locations
- + SEV-L lightweight model