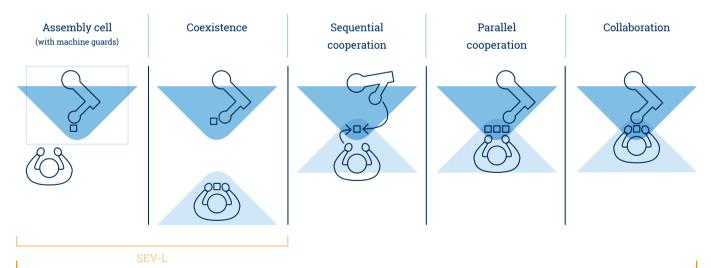

## **HUMAN. ROBOT. COLLABORATION.**

The new HRC SEV-C screwdriving system, consisting of screwdriving spindle and safety systems, plus automatic feed. With the SEV-C, WEBER customers can now take their first steps with fully collaborative assembly processes.

Technology you can trust:

- + Compact, lightweight screwdriving spindle
- + Ultra-short cycle times in the assembly process
- + For hard-to-reach screw locations
- + SEV-L lightweight model

## Areas of application for HRC screwdriving systems







## DESIGNING TOMORROW TODAY

WITH WEBER AND THE REVOLUTIONARY HRC SEV-C SCREWDRIVING SYSTEM

Hans-Urmiller-Ring 56
82515 Wolfratshausen, Germany
www.weber-online.com