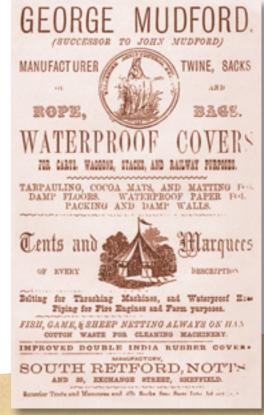

Mudfords started out selling a wide range of products from copper snares and purse nets to coffin webbing. Hemp ropes, sacking, tents, canvas and sheep netting were all manufactured on the premises. This mini-industrial establishment had it's own looms, three storey warehouse and a workshop along with the locally famous 100 yard long rope walk, long demolished.

Thomas Moss who sold out in 1849 set up the original shop. At the time, John Mudford, a sacking manufacturer from Sheffield and his partner John Cowper Mee paid £165 for the old site, followed by another £100 to buy more land to erect the rope walk.