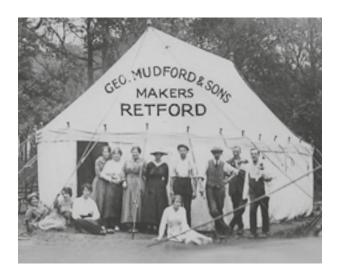

#### ESTABLISHED 1832

Much has changed over the years since George Mudford & Sons Ltd was founded in 1832 but one principle has remained constant: to provide a quality service and product which results in customer satisfaction.

Mudfords started out selling a wide range of products from copper snares and purse nets to coffin webbing. Hemp ropes, sacking, tents, canvas and sheep netting were all manufactured on the premises. This mini-industrial establishment had it's own looms, three storey warehouse and a workshop along with the locally famous 100 yard long rope walk, long demolished.

Thomas Moss who sold out in 1849 set up the original shop. At the time, John Mudford, a sacking manufacturer from Sheffield and his partner John Cowper Mee paid £165 for the old site, followed by another £100 to buy more land to erect the rope walk.