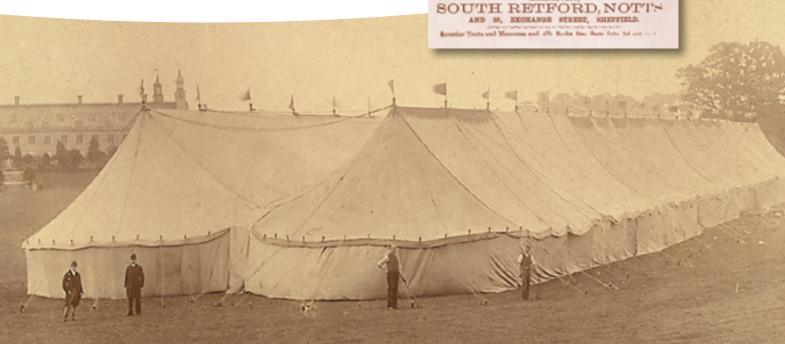

Mudfords started out selling a wide range of products from copper snares and purse nets to coffin webbing. Hemp ropes, sacking, tents, canvas and sheep netting were all manufactured on the premises. This mini-industrial establishment had it's own looms, three storey warehouse and a workshop along with the locally famous 100 yard long rope walk, long demolished.

Thomas Moss who sold out in 1849 set up the original shop. At the time, John Mudford, a sacking manufacturer from Sheffield and his partner John Cowper Mee paid £165 for the old site, followed by another £100 to buy more land to erect the rope walk.

As the twentieth century dawned, George Mudford & Sons Ltd moved with the times and established itself by supplying marquees for virtually every conceivable function, including many attended by royalty.