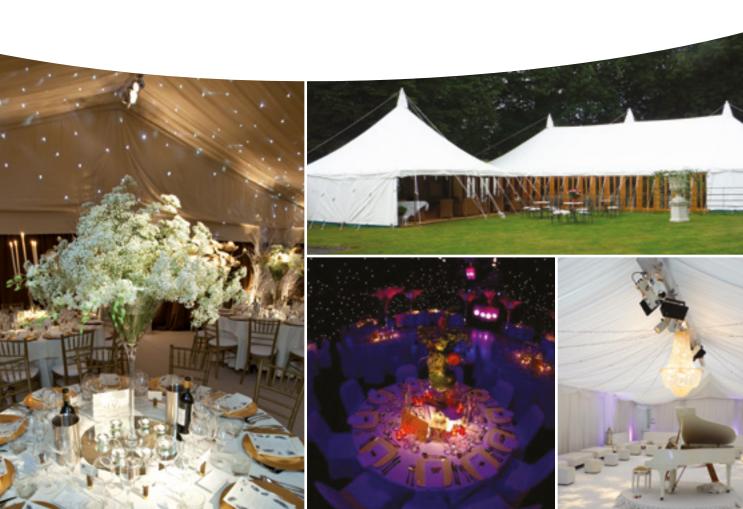

All year round we cover weddings, parties, corporate hospitality events and agricultural shows. We can deliver marquees ranging from miniature to massive, from the most traditional to the most advanced, the choice is yours. From staging to star cloths and drapes to dance floors, a first class service is guaranteed.

Our product range spans all sizes of traditional pole and aluminium frame marquees with a wide range of ancillary equipment, we can tailor your marquee to a chosen theme or set of objectives.

And once you have briefed us, you can relax. The majority of our business comes via word of mouth because once we've agreed what a customer wants; we deliver on time and ensure everything runs smoothly.