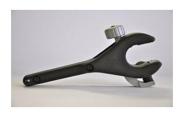

Price Sheet 200 February 1, 2015

Model #218851 \$28.50

SEMI-AUTOMATIC Ratchet Tube Cutter with a Fiberglass Handle RC1125-A Cutting capacity: 5/16"(8mm)-1-1/8"(28.5mm).

This new semi-automatic tube-cutter is equipped with a unique telescoping spring load action.