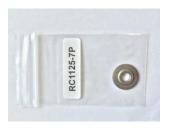

Model #218850 \$4.00

Carbon Tool Steel Spare Blade in Polybag for tube cutter RC1125 & RC1125-A

Freight is prepaid on tubing cutter orders totaling \$300 net