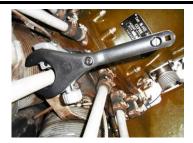

Price Sheet 200 February 1, 2015

Model #218851 \$28.50

SEMI-AUTOMATIC Ratchet Tube Cutter with a Fiberglass Handle RC1125-A Cutting capacity: 5/16"(8mm)-1-1/8"(28.5mm).

This new semi-automatic tube-cutter is equipped with a unique telescoping spring load action.

Model #218845 \$30.50

SEMI-AUTOMATIC Ratchet Tube Cutter with a Metal Handle RC1125-AM Cutting Capacity: 5/16"(8mm)-1-1/8"(28.5mm).

This new semi-automatic tube-cutter is our all METAL body and is equipped with a unique telescoping spring load action plus a spare cutting wheel in the handle.