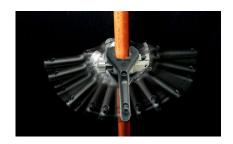

Price Sheet 200 February 1, 2015

Model #218851 \$28.50

SEMI-AUTOMATIC Ratchet Tube Cutter with a Fiberglass Handle RC1125-A Cutting capacity: 5/16"(8mm)-1-1/8"(28.5mm).

This new semi-automatic tube-cutter is equipped with a unique telescoping spring load action.

Model #218845 \$30.50

SEMI-AUTOMATIC Ratchet Tube Cutter with a Metal Handle RC1125-AM Cutting Capacity: 5/16"(8mm)-1-1/8"(28.5mm).

This new semi-automatic tube-cutter is our all METAL body and is equipped with a unique telescoping spring load action plus a spare cutting wheel in the handle.