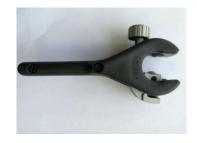

Model #218845 \$30.50

SEMI-AUTOMATIC Ratchet Tube Cutter with a Metal Handle RC1125-AM Cutting Capacity: 5/16"(8mm)-1-1/8"(28.5mm).

This new semi-automatic tube-cutter is our all METAL body and is equipped with a unique telescoping spring load action plus a spare cutting wheel in the handle.