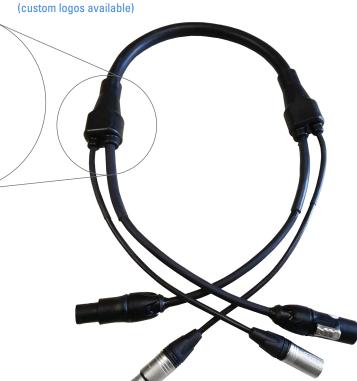

# **Power and Data Combi Extension**

#### **Features & Benefits:**

- Combining power and DMX signal within a common jacket
- Reduces cable tangling and clutter without the need for banding
- Simplifies interconnection of LEDs, Moving Lights, Power Supplies, etc.
- Signal cable is twisted pair, braided screened universal digital/analogue cable able to run standard analogue, digital AES/EBU and DMX signals, 2.5mm² power cable for 240Vac 16amp
- Moulded 'Y' construction won't deteriorate over the service life of the extension and reinforces cable at the point of split, preventing separation of individual cables
- Customised logos can be available on request
- Power cable supplied as standard with True1 TOP connectors. Also available with PowerCON or CEE plugs/sockets on request

### **Typical Application:**

Allows interconnection of electronic devices such as LED and moving light fixtures, through a combined power and data cable within a common jacket. Moulded 'Y' construction provides strain relief and secure terminations. Extensions are configurable through the selection of the lengths of the overall cable as well as power and data cables.

# Moulded Y Piece