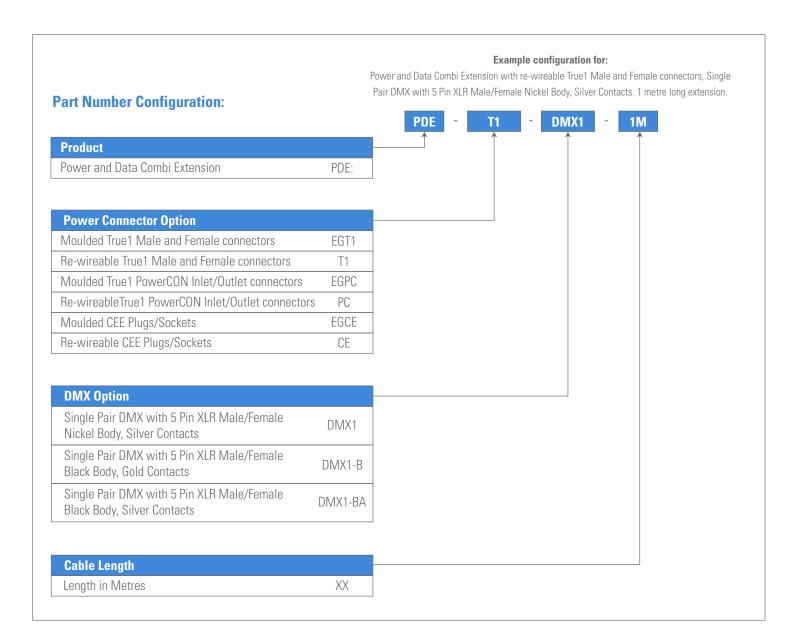

# **Specifications:**

| Example<br>Part Number | PDE-T1-DMX1-1M                                                                                      | Combi Cable      | (3) 2.5mm²/ Shielded Twisted Single Pair 0.32mm²/<br>22 AWG stranded class 5 wire in an oil and flame<br>redartant Black PVC jacket. |
|------------------------|-----------------------------------------------------------------------------------------------------|------------------|--------------------------------------------------------------------------------------------------------------------------------------|
| Tail Length            | Standard 0.5mtr or custom tails lengths as req.                                                     |                  |                                                                                                                                      |
| Power Tail             | 3G 2.5mm, PVC jacket                                                                                | Power Connectors | Customer specified                                                                                                                   |
| Data Tail              | Shielded Twisted Single Pair 0.32mm <sup>2</sup> / 22AWG stranded class 5 wire in a soft PVC jacket | Data Connectors  | Customer specified                                                                                                                   |
| Cable Length           | Available in made to order custom lengths                                                           | Power Rating     | 240Vac 16amp                                                                                                                         |