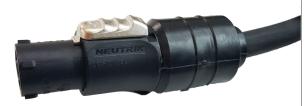

#### **Features & Benefits:**

- Combining power and DMX signal within a common jacket
- Reduces cable tangling and clutter without the need for banding
- Simplifies interconnection of LEDs, Moving Lights, Power Supplies, etc.
- Signal cable is twisted pair, braided screened universal digital/analogue cable able to run standard analogue, digital AES/EBU and DMX signals, 2.5mm² power cable for 240Vac 16amp
- Moulded 'Y' construction won't deteriorate over the service life of the extension and reinforces cable at the point of split, preventing separation of individual cables
- Customised logos can be available on request
- Power cable supplied as standard with True1 TOP connectors. Also available with PowerCON or CEE plugs/sockets on request

#### Also available: