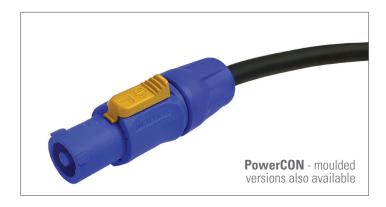

#### **Features & Benefits:**

- Combining power and DMX signal within a common jacket
- Reduces cable tangling and clutter without the need for banding
- Simplifies interconnection of LEDs, Moving Lights, Power Supplies, etc.
- Signal cable is twisted pair, braided screened universal digital/analogue cable able to run standard analogue, digital AES/EBU and DMX signals, 2.5mm² power cable for 240Vac 16amp
- Moulded 'Y' construction won't deteriorate over the service life of the extension and reinforces cable at the point of split, preventing separation of individual cables
- Customised logos can be available on request
- Power cable supplied as standard with True1 TOP connectors. Also available with PowerCON or CEE plugs/sockets on request

#### Also available: