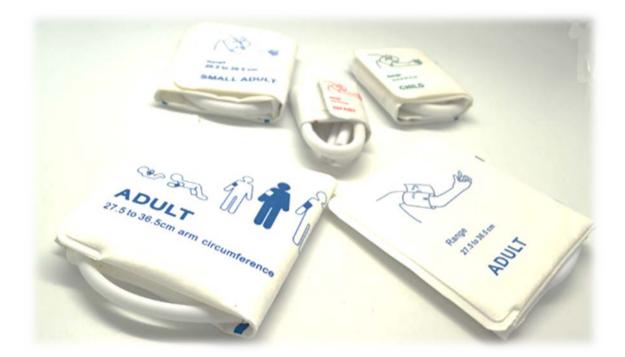

## **Disposable NIBP Cuffs**

Made with soft fabric and rounded edges for ultimate comfort. Available in single/dual tube, various connector types

## Sourcemedical

| Part No | Descripton                                                                     |
|---------|--------------------------------------------------------------------------------|
| N1I-TS3 | Disposable NIBP cuff, Single tube, no connector, Child, size 3-6cm             |
|         |                                                                                |
| N1C-TS3 | Disposable NIBP cuff, Single tube, no connector, Small Adult, size 13.8-21.5cm |
|         |                                                                                |
| N1A-TS3 | Disposable NIBP cuff, Single tube, no connector, Adult, size 27.5-36.5cm       |
|         |                                                                                |
| N1L-TS3 | Disposable NIBP cuff, Single tube, no connector, Large Adult, size 35.5-46 cm  |
|         |                                                                                |
| N1T-TS3 | Disposable NIBP cuff, Single tube, no connector, Thigh, size 45-56.5cm         |
|         |                                                                                |
| N1I-TD3 | Disposable NIBP cuff, Dual tube, no connector, Child, size 3-6cm               |
|         |                                                                                |
| N1C-TD3 | Disposable NIBP cuff, Dual tube, no connector, Small Adult, size 13.8-21.5cm   |
|         |                                                                                |
| N1A-TD3 | Disposable NIBP cuff, Dual tube, no connector, Adult, size 27.5-36.5cm         |
|         |                                                                                |
| N1L-TD3 | Disposable NIBP cuff, Dual tube, no connector, Large Adult, size 35.5-46 cm    |
|         |                                                                                |
| N1T-TD3 | Disposable NIBP cuff, Dual tube, no connector, Thigh, size 45-56.5cm           |
| N1T-TD3 | Disposable NIBP cuff, Dual tube, no connector, Thigh, size 45-56.5cm           |