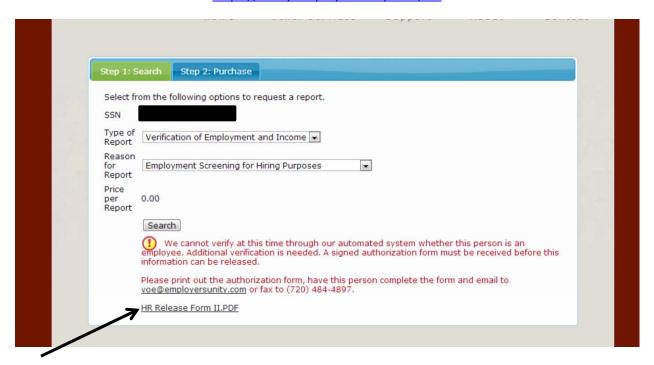

#### Choose a Type of Report:

Verification of Employment

Verification of Employment and Income

#### Choose Reason for Report:

**Employment Screening for Hiring Purposes** 

Consumer Loan (Home/Auto Purchase/Refinancing)

Residential Lease or Rental

**HUD-Subsidized Property of Housing Authority** 

https://verify.employersunity.com/CU

#### **Debt Collection**

https://verify.employersunity.com/CU

In some cases, the verifier will be prompted to obtain an Authorization for Release.

https://verify.employersunity.com/CU

https://verify.employersunity.com/CU