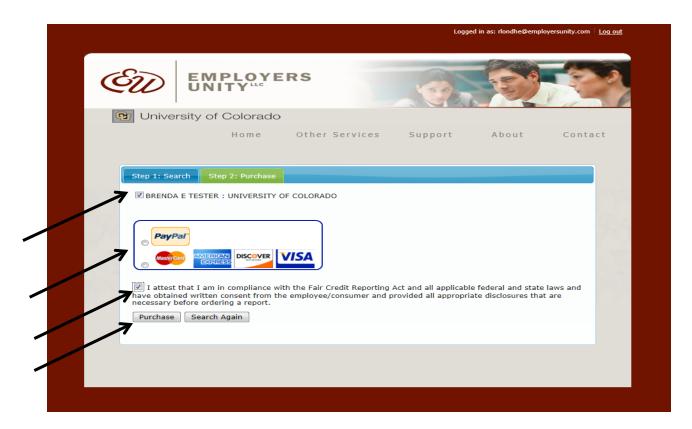

#### **Debt Collection**

https://verify.employersunity.com/CU

In some cases, the verifier will be prompted to obtain an Authorization for Release.

https://verify.employersunity.com/CU

https://verify.employersunity.com/CU