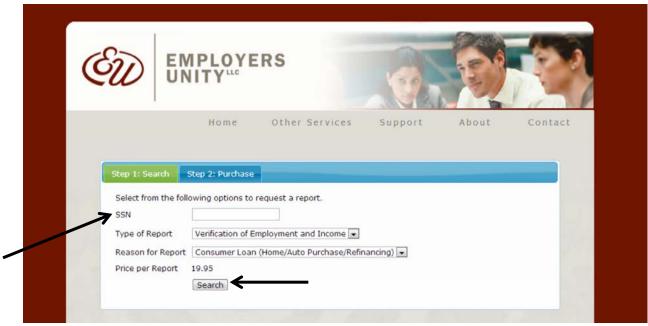

#### Choose a Type of Report:

Verification of Employment

Verification of Employment and Income

#### Choose Reason for Report:

**Employment Screening for Hiring Purposes** 

Consumer Loan (Home/Auto Purchase/Refinancing)

Residential Lease or Rental

**HUD-Subsidized Property of Housing Authority** 

https://verify.employersunity.com/CU