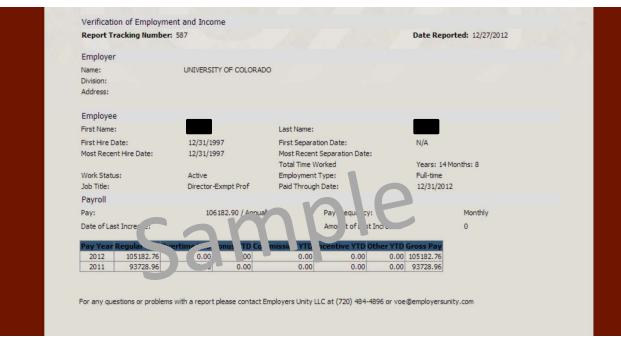

https://verify.employersunity.com/CU

### Create an account





https://verify.employersunity.com/CU



https://verify.employersunity.com/CU





https://verify.employersunity.com/CU

### To login as a verifier





https://verify.employersunity.com/CU





#### Choose a Type of Report:

Verification of Employment

Verification of Employment and Income

#### Choose Reason for Report:

**Employment Screening for Hiring Purposes** 

Consumer Loan (Home/Auto Purchase/Refinancing)

Residential Lease or Rental

**HUD-Subsidized Property of Housing Authority** 

https://verify.employersunity.com/CU

#### **Debt Collection**



https://verify.employersunity.com/CU





In some cases, the verifier will be prompted to obtain an Authorization for Release.

https://verify.employersunity.com/CU



https://verify.employersunity.com/CU



### **Authorization of Release**

| Carefully read thi | s Authorization of Rel                                       | ease (Authorization) and                                | provide the requested |            |
|--------------------|--------------------------------------------------------------|---------------------------------------------------------|-----------------------|------------|
| information. You   | may want to retain a                                         | copy for your records. Pl                               | ease print clearly.   |            |
| I,                 | (Requesting employee), authorize