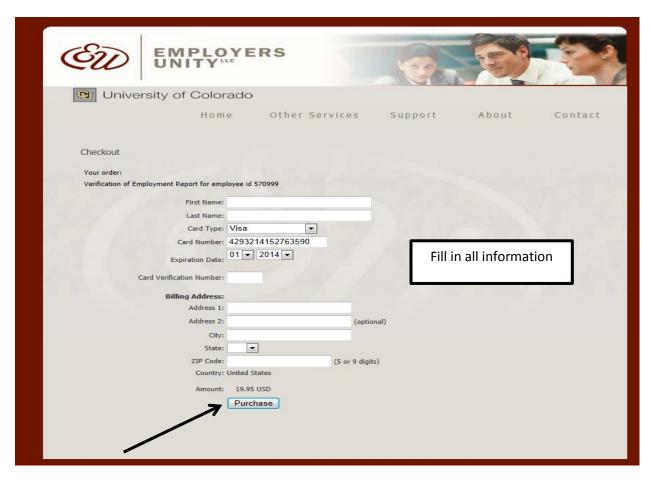

https://verify.employersunity.com/CU

### Create an account





https://verify.employersunity.com/CU



https://verify.employersunity.com/CU





https://verify.employersunity.com/CU

### To login as a verifier





https://verify.employersunity.com/CU





#### Choose a Type of Report:

Verification of Employment

Verification of Employment and Income

#### Choose Reason for Report:

**Employment Screening for Hiring Purposes** 

Consumer Loan (Home/Auto Purchase/Refinancing)

Residential Lease or Rental

**HUD-Subsidized Property of Housing Authority** 

https://verify.employersunity.com/CU

#### **Debt Collection**



https://verify.employersunity.com/CU





In some cases, the verifier will be prompted to obtain an Authorization for Release.

https://verify.employersunity.com/CU



https://verify.employersunity.com/CU



### **Authorization of Release**

| Carefully read thi | s Authorization of Rel                                       | ease (Authorization) and                                | provide the requested |            |
|--------------------|--------------------------------------------------------------|---------------------------------------------------------|-----------------------|------------|
| information. You   | may want to retain a                                         | copy for your records. Pl                               | ease print clearly.   |            |
| I,                 | (Requesting employee), authori