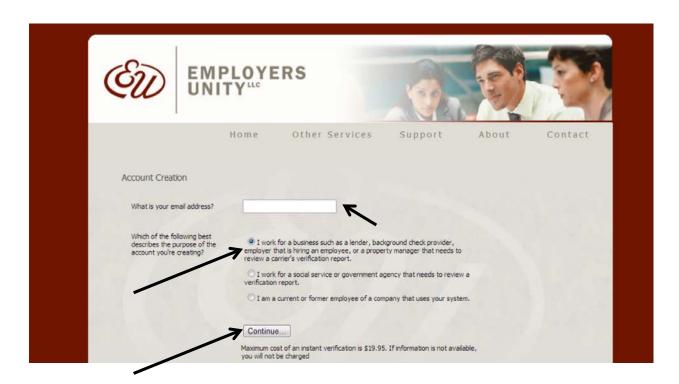

### Create an account

https://verify.employersunity.com/CU

https://verify.employersunity.com/CU

https://verify.employersunity.com/CU