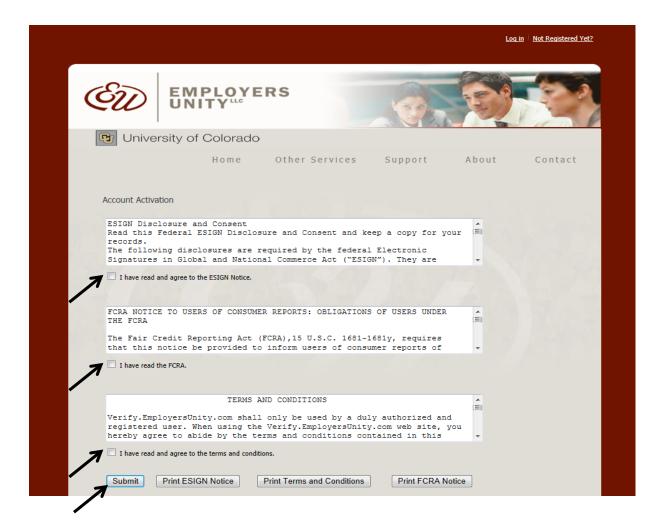

#### **Debt Collection**

https://verify.employersunity.com/CU

In some cases, the verifier will be prompted to obtain an Authorization for Release.

https://verify.employersunity.com/CU

https://verify.employersunity.com/CU

### **Authorization of Release**

| Carefully read thi | s Authorization of Rel                                       | ease (Authorization) and                                | provide the requested |            |
|--------------------|--------------------------------------------------------------|---------------------------------------------------------|-----------------------|------------|
| information. You   | may want to retain a                                         | copy for your records. Pl                               | ease print clearly.   |            |
| I,                 | (Requesting employee), authorize my current/former employer, |                                                         |                       |            |
| University of Cold | orado, to release any                                        | information relating to my                              | employment and wage   | history to |
|                    |                                                              | ns from the date it is signerent (start date/end date), |                       |            |
| Full name (printe  | d):                                                          | Middle                                                  | Last                  |            |
| 01                 |                                                              |                                                         |                       |            |
| Other names use    | d (printed):                                                 |                                                         |                       |            |
| Employee ID# (6    | -digit) or Social Secur                                      | ity #                                                   |                       |            |
| Employee Signat    | hire                                                         |                                                         | Date                  |            |
| - his las and in   |                                                              |                                                         |                       |            |