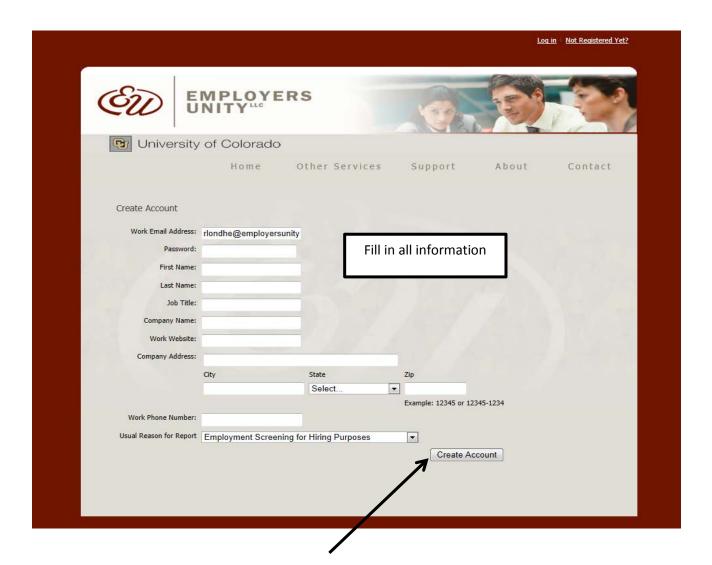

### Create an account

https://verify.employersunity.com/CU

https://verify.employersunity.com/CU

https://verify.employersunity.com/CU