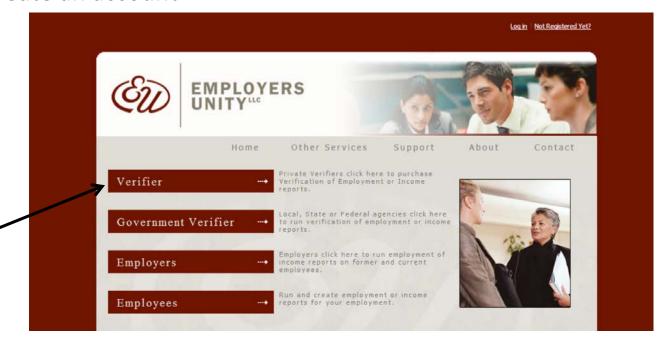

https://verify.employersunity.com/CU

### To login as a verifier

https://verify.employersunity.com/CU