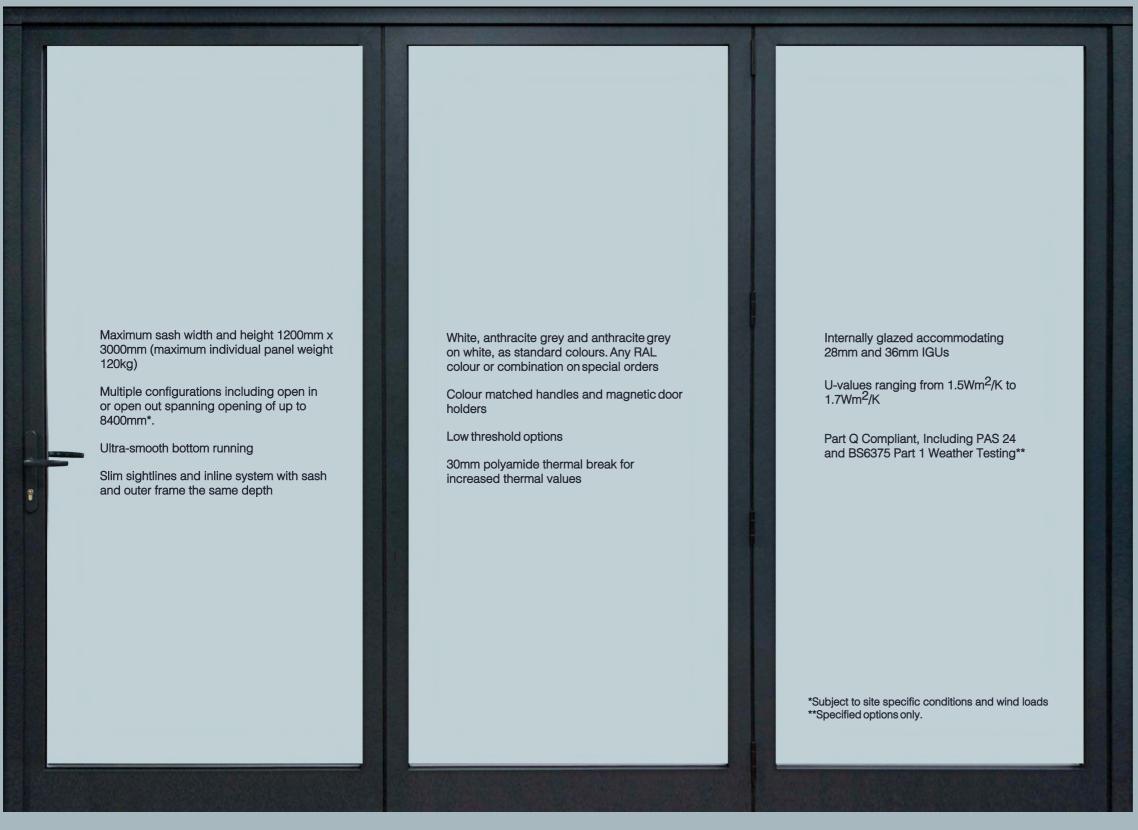

Manufactured in the UK using the best materials and to the highest standards, it means that the Ultimate Evolution delivers effortless operation, enhanced security, and exceptional weather sealing.

Combined with a slim aluminium profile, the core integrity of our hardware means that we can also offer incredible design flexibility, accommodating heavier individual sash weights and openings of up to 8400mm\*

## **Standard Colours:**

Anthracite Grey

Anthracite Grey on White

Shootbolt handles with escutcheon pictured

#### Security

Featuring multi-point shoot bolt locking mechanisms and the latest anti-tamper, anti-drill door cylinders, the Ultimate Evolution has also been fully tested to and exceeded, PAS24 and Part Q (Security) building regulations.

#### **Thermal Performance**

The Ultimate Evolution system employs the very latest in polyamide thermal technology. This reduces heat loss by creating a thermal barrier between the outside and inside of frames, which combined with the latest energy efficient double and triple glazing delivers u-values (the measure of heat loss) as low as 1.5W/m2K, keeping your home warm and cosy.