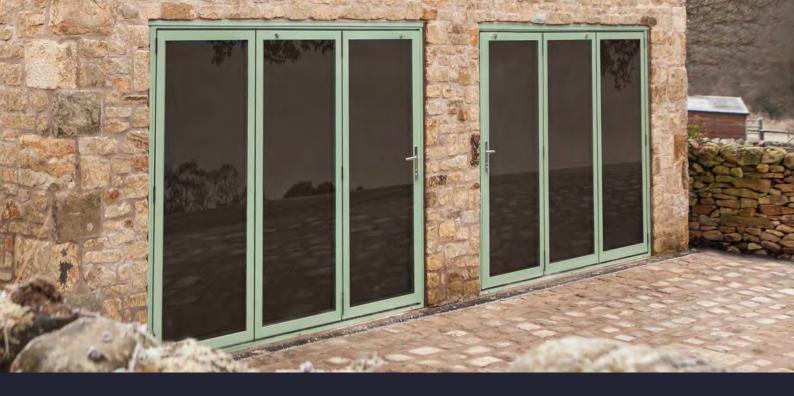

# Designed and manufactured in the UK. Made to last.

The Ultimate Evolution aluminium bi-folding door is different and that's by design.

It offers incredible flexibility. Defined by contemporary and ultra-slim aluminium sightlines, the Ultimate Evolution will span the largest openings, combining core structural integrity, advanced thermal performance and weather sealing.

Available in a wide choice of configurations and colours. We can also work with you to design a door to complement the individual character of your property and how you use it.

But that's not what makes the Ultimate Evolution unique.

# Connecting your home and garden. A seamless Connection.

The Ultimate Evolution provides a seamless connection between your home's indoor and outdoor spaces.

Think lazy summer days and drinks with friends, doors folded neatly to one side, extending the reach of your home to the world beyond.