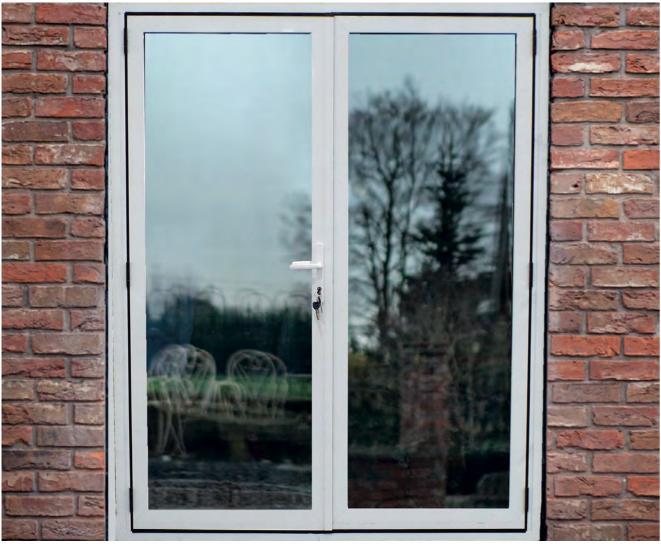

### French doors.

# **Elegant and timeless.**

Featuring the same ultra slim sightlines as the Ultimate Evolution bi-folding door, the Ultimate French Door offers unparalleled aesthetics, while a wide range of finishes means that you can choose a colour option which perfectly complements your design and individual style.