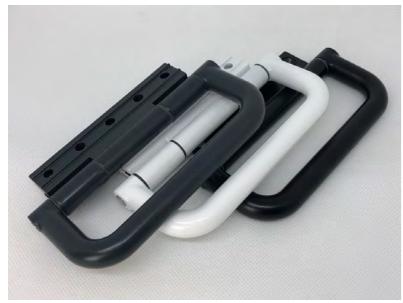

## **Standard Colours:**

Anthracite Grey

Anthracite Grey on White

Shootbolt handles with escutcheon pictured

Shootbolt handles displayed are internal positioned

Internal locking with cylinder & Internal / External locking with cylinder options available - These options DO NOT comply with Document Q / PAS24

White Grey

Dual colour Specials Grey on White

Master Door - Lever/Lever Handles Secondary Door - Internal Shootbolt Handle, without Cylinder