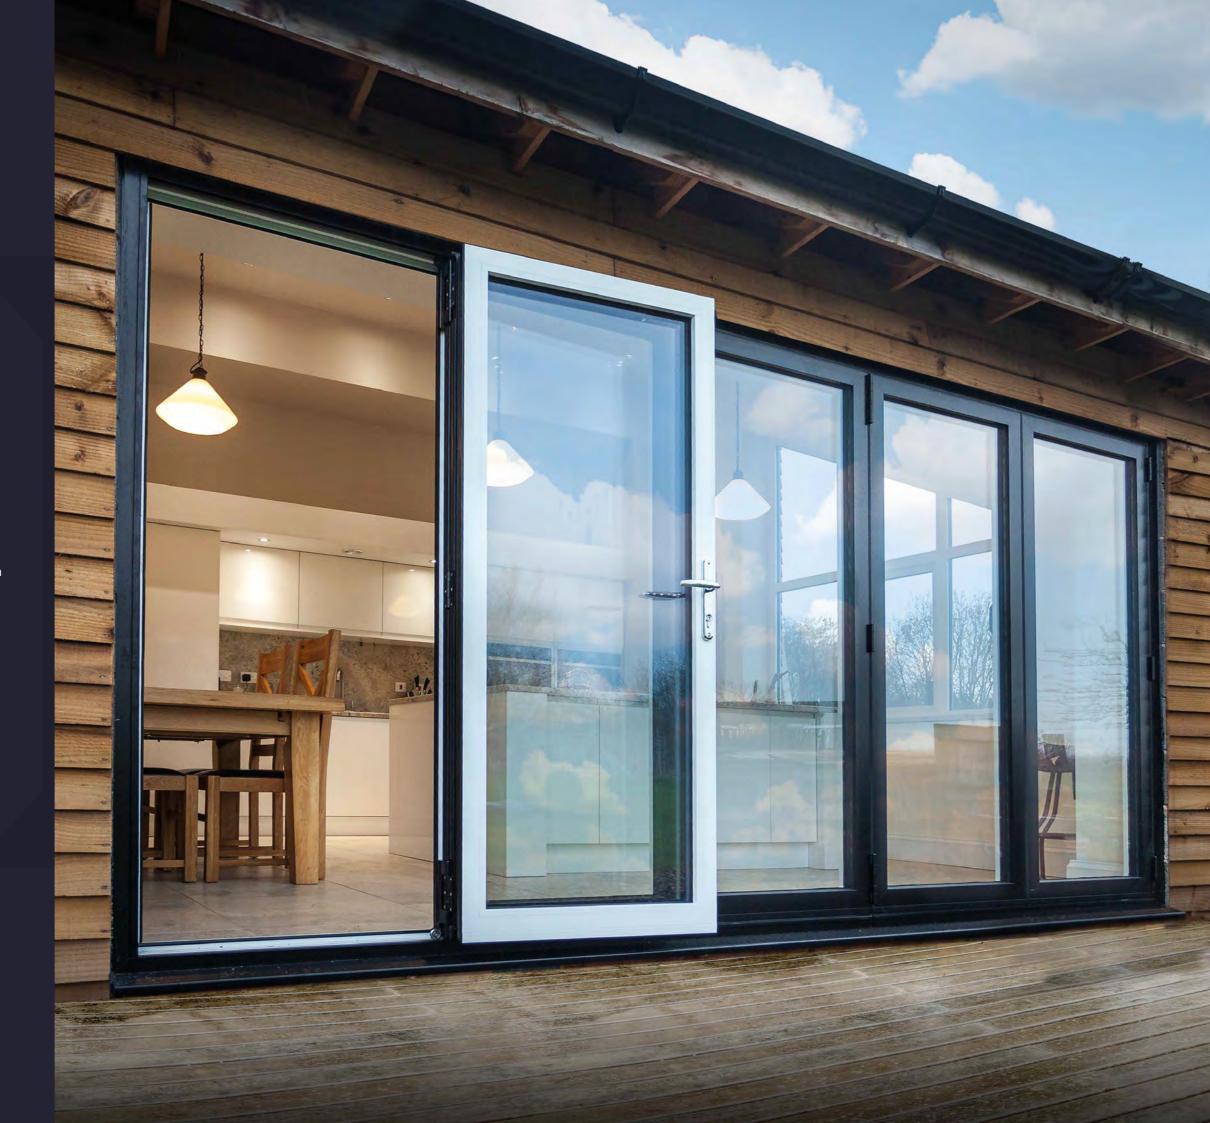

# Connecting your home and garden. A seamless Connection.

The Ultimate Evolution provides a seamless connection between your home's indoor and outdoor spaces.

Think lazy summer days and drinks with friends, doors folded neatly to one side, extending the reach of your home to the world beyond.

And for the days when British summer falls short of expectation, the Ultimate Evolution also delivers on practicality, with a choice of open in or open out traffic doors and low threshold option, providing the perfect connection to your garden, all year-round and whatever the weather!

# Single aluminium. **Entrance doors.**

The cutting-edge aluminium system which we use to manufacture the Ultimate Evolution bi-folding door, is also available as a single glazed entrance door.

Delivering a contemporary design aesthetic, it also allows you to develop a consistent style throughout your property.