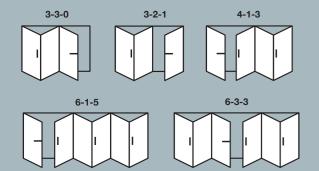

#### **Externally Viewed**

Reverse configurations also available, eg. 3-3-0 and 3-0-3

# The technical low down. A bi-folding door designed to perform.

- Internal & External Master Door Handle Position Lever/Lever with cylinder and key
- Shootbolt Handle Position
  Internal handles without cylinder and key
- \* No external access as standard for these configurations