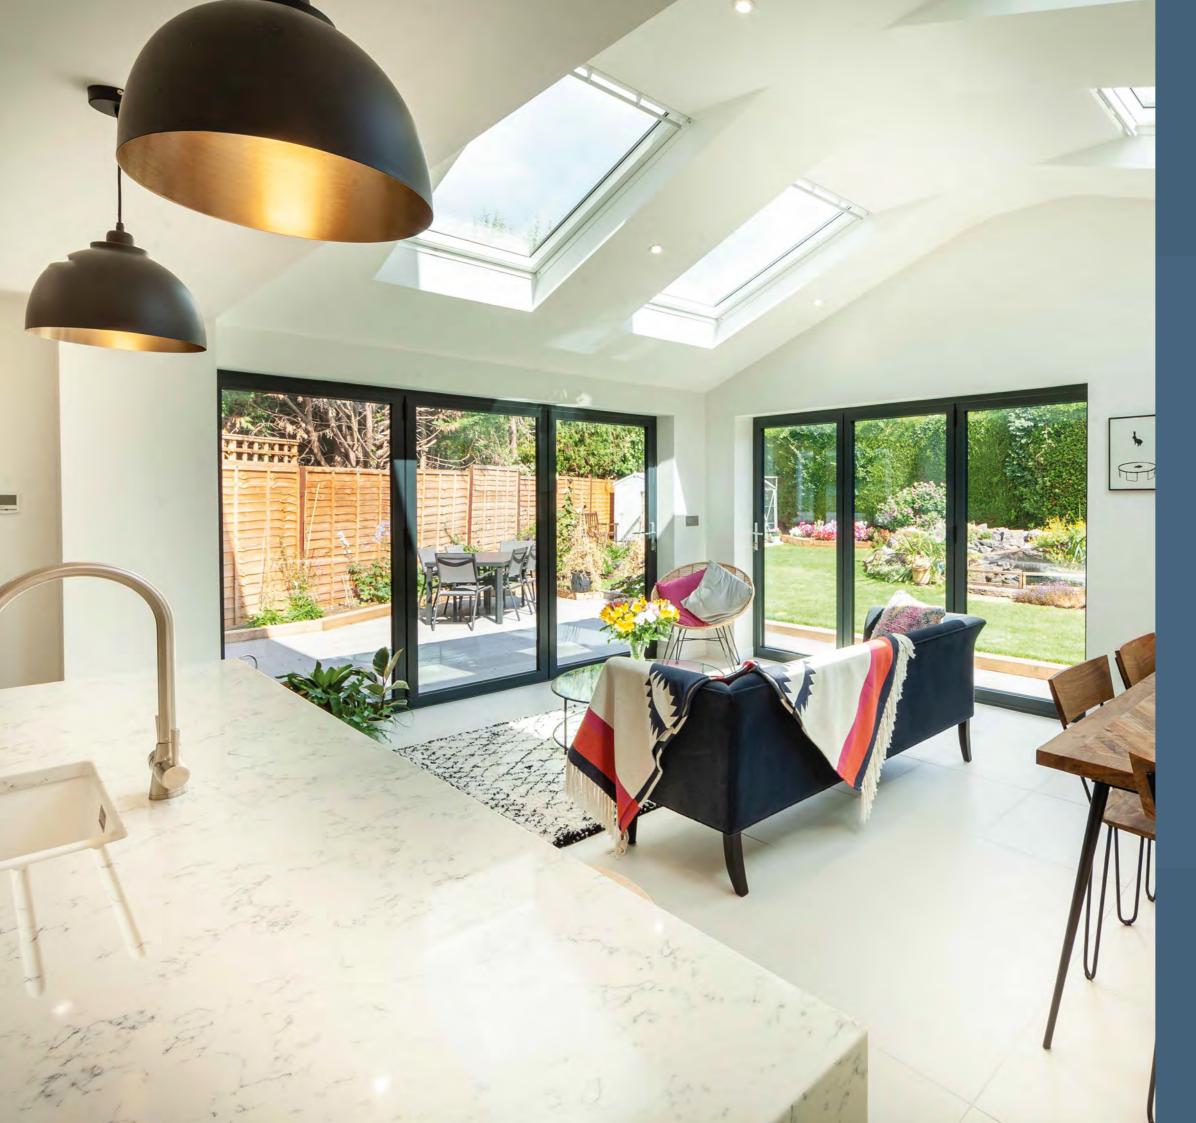

# Designed and manufactured in the UK. Made to last.

The Ultimate Evolution aluminium bi-folding door is different and that's by design.

It offers incredible flexibility. Defined by contemporary and ultra-slim aluminium sightlines, the Ultimate Evolution will span the largest openings, combining core structural integrity, advanced thermal performance and weather sealing.

Available in a wide choice of configurations and colours. We can also work with you to design a door to complement the individual character of your property and how you use it.

But that's not what makes the Ultimate Evolution unique.

It's different because it's built from the ground up and around its hardware, something that guarantees through life performance and effortless operation.

Find out why the Ultimate Evolution is the perfect choice for your next home improvement.

\*Subject to specific site conditions and wind loads.

A bi-folding door designed around you – Bring light and a sense of space to your home.

Door shown: The Ultimate Evolution in Anthracite Grey.

# Connecting your home and garden. A seamless Connection.

The Ultimate Evolution provides a seamless connection between your home's indoor and outdoor spaces.

Think lazy summer days and drinks with friends, doors folded neatly to one side, extending the reach of your home to the world beyond.

And for the days when British summer falls short of expectation, the Ultimate Evolution also delivers on practicality, with a choice of open in or open out traffic doors and low threshold option, providing the perfect connection to your garden, all year-round and whatever the weather!