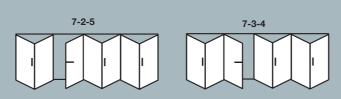

#### **Externally Viewed**

Reverse configurations also available, eg. 3-3-0 and 3-0-3

#### Non Document Q / PAS24 Compliant

Reverse configurations also available, eg. 2-0-2 and 2-2-0