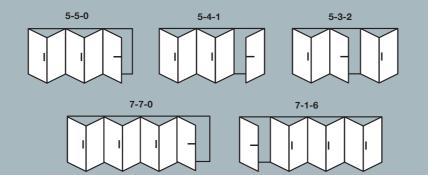

#### **Externally Viewed**

Reverse configurations also available, eg. 3-3-0 and 3-0-3

#### Non Document Q / PAS24 Compliant

Reverse configurations also available, eg. 2-0-2 and 2-2-0