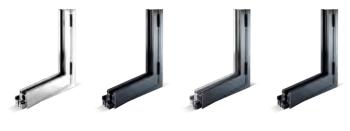

## **Standard Colours:**

Anthracite Grey

Anthracite Grey on White

Shootbolt handles with escutcheon pictured

# Let your imagination run wild.

With over 200 RAL colours to choose from, plus dual colour options, the Ultimate Evolution door is available in almost any colour combination imaginable on special order.

This means that we can colour-match existing doors and windows so that your new bi-folding doors blend seamlessly with your existing colour scheme.

Alternatively, you can go big and bold with a stand-out statement finish.