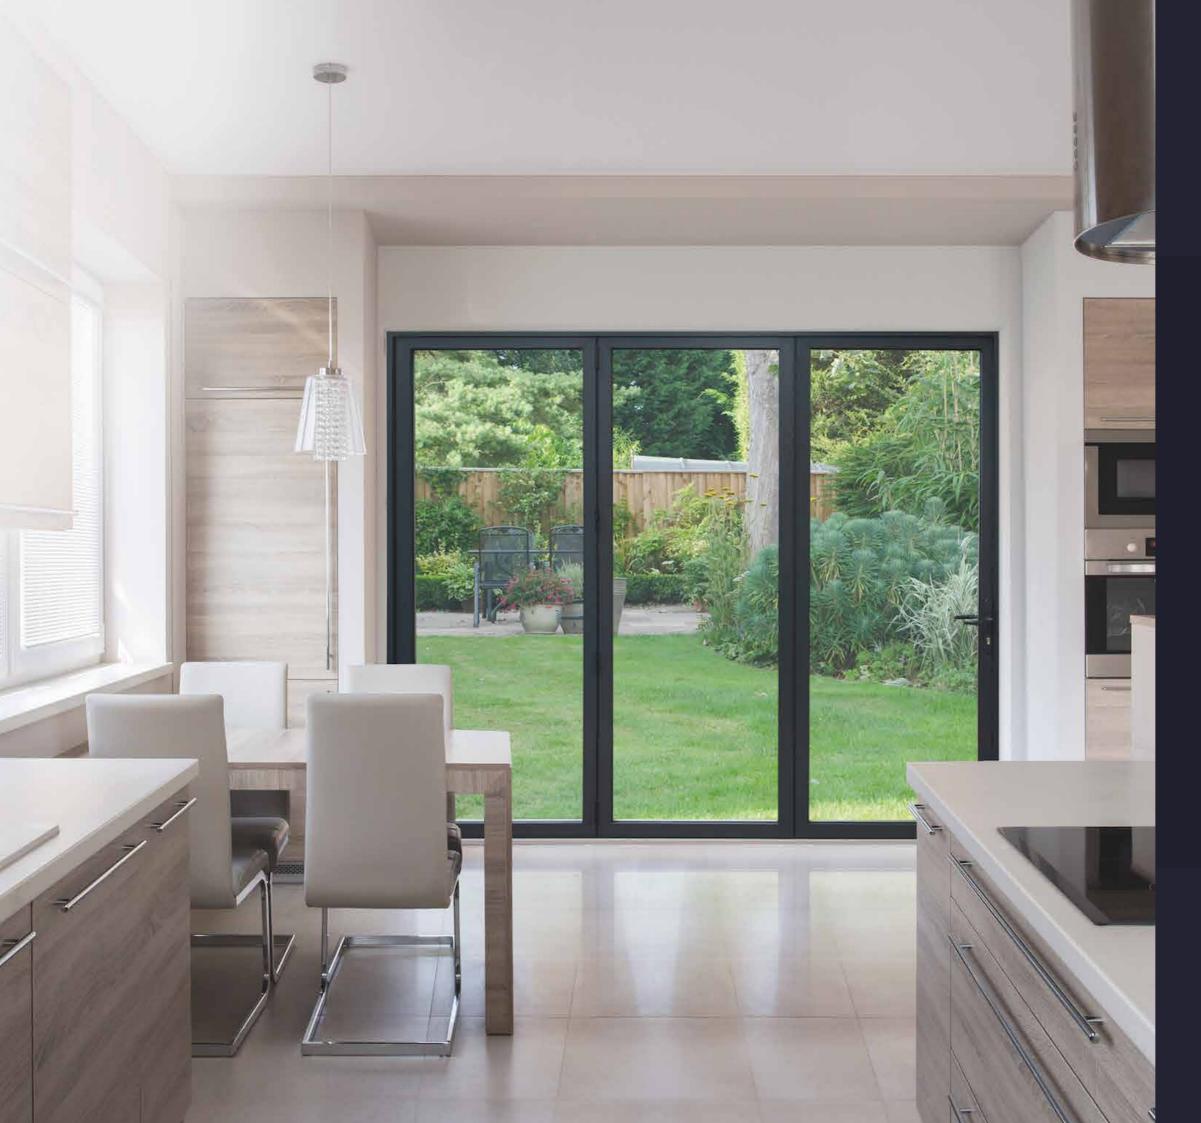

\*Subject to specific site conditions and wind loads.

A bi-folding door designed around you – Bring light and a sense of space to your home.

Door shown: The Ultimate Evolution in Anthracite Grey.

# Connecting your home and garden. A seamless Connection.

The Ultimate Evolution provides a seamless connection between your home's indoor and outdoor spaces.

Think lazy summer days and drinks with friends, doors folded neatly to one side, extending the reach of your home to the world beyond.

And for the days when British summer falls short of expectation, the Ultimate Evolution also delivers on practicality, with a choice of open in or open out traffic doors and low threshold option, providing the perfect connection to your garden, all year-round and whatever the weather!