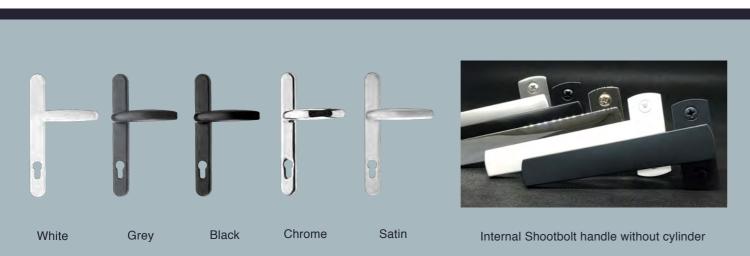

## **Standard Colours:**

Anthracite Grey

Anthracite Grey on White

Shootbolt handles with escutcheon pictured

## Colour:

# Let your imagination run wild.

With over 200 RAL colours to choose from, plus dual colour options, the Ultimate Evolution door is available in almost any colour combination imaginable on special order.