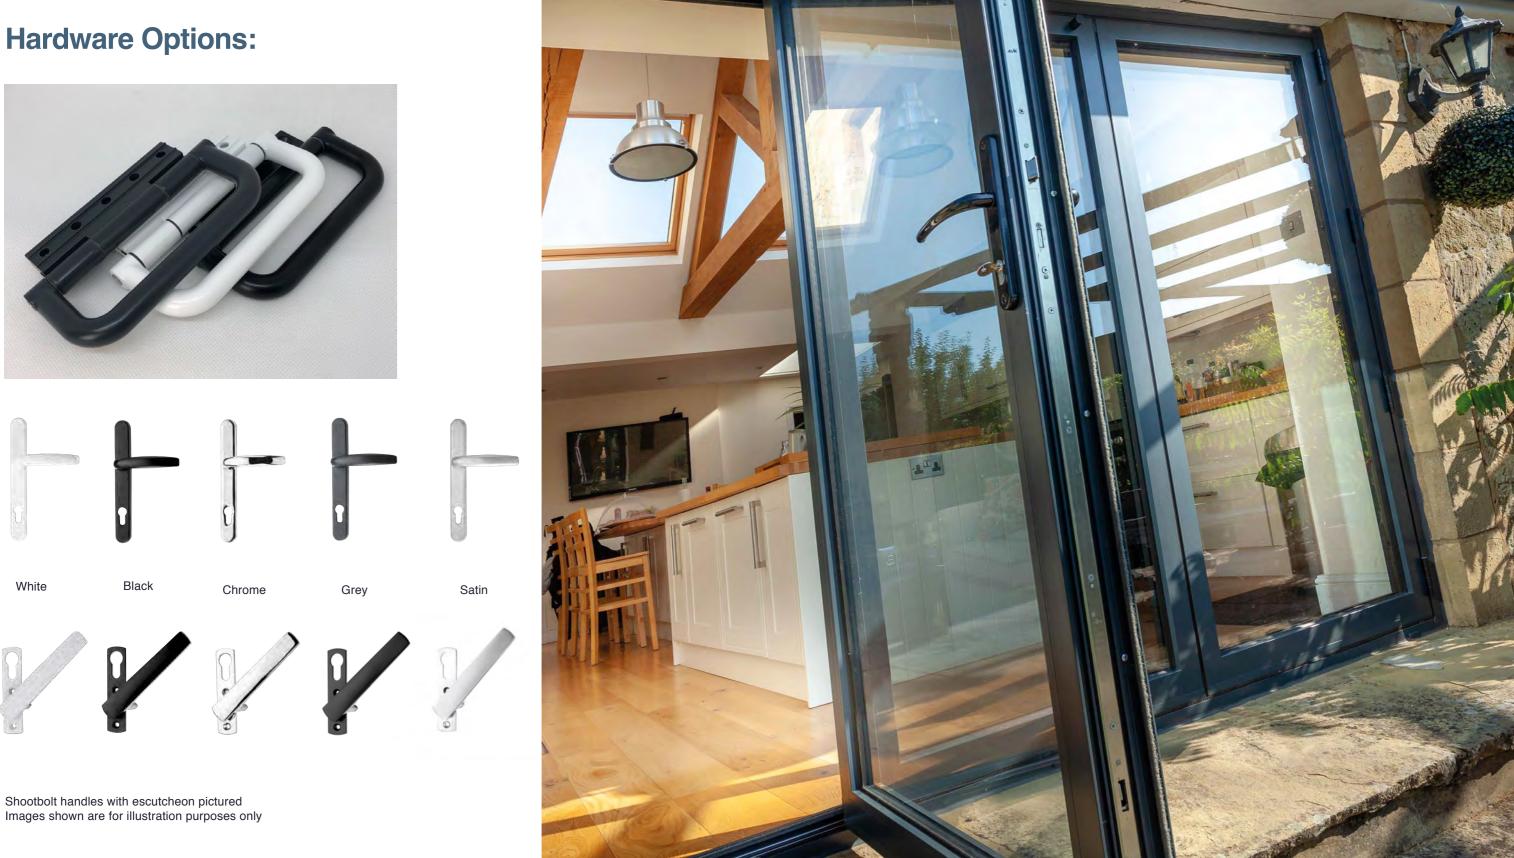

## **Standard Colours:**

Anthracite Grey

Anthracite Grey on White

Shootbolt handles with escutcheon pictured

Shootbolt handles displayed are internal positioned

Internal locking with cylinder & Internal / External locking with cylinder options available - These options DO NOT comply with Document Q / PAS24