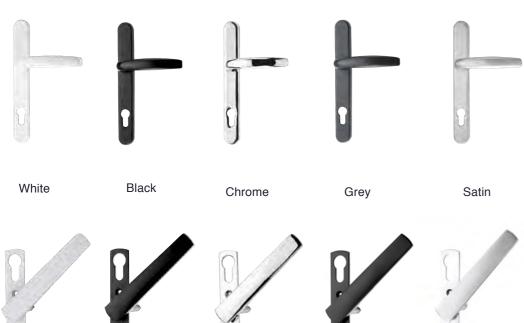

## **Standard Colours:**

Anthracite Grey

Anthracite Grey on White

Shootbolt handles with escutcheon pictured