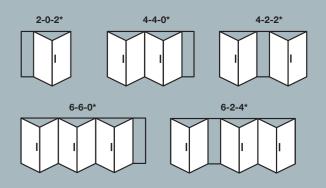

#### **Externally Viewed**

Reverse configurations also available, eg. 3-3-0 and 3-0-3

#### Non Document Q / PAS24 Compliant

Reverse configurations also available, eg. 2-0-2 and 2-2-0