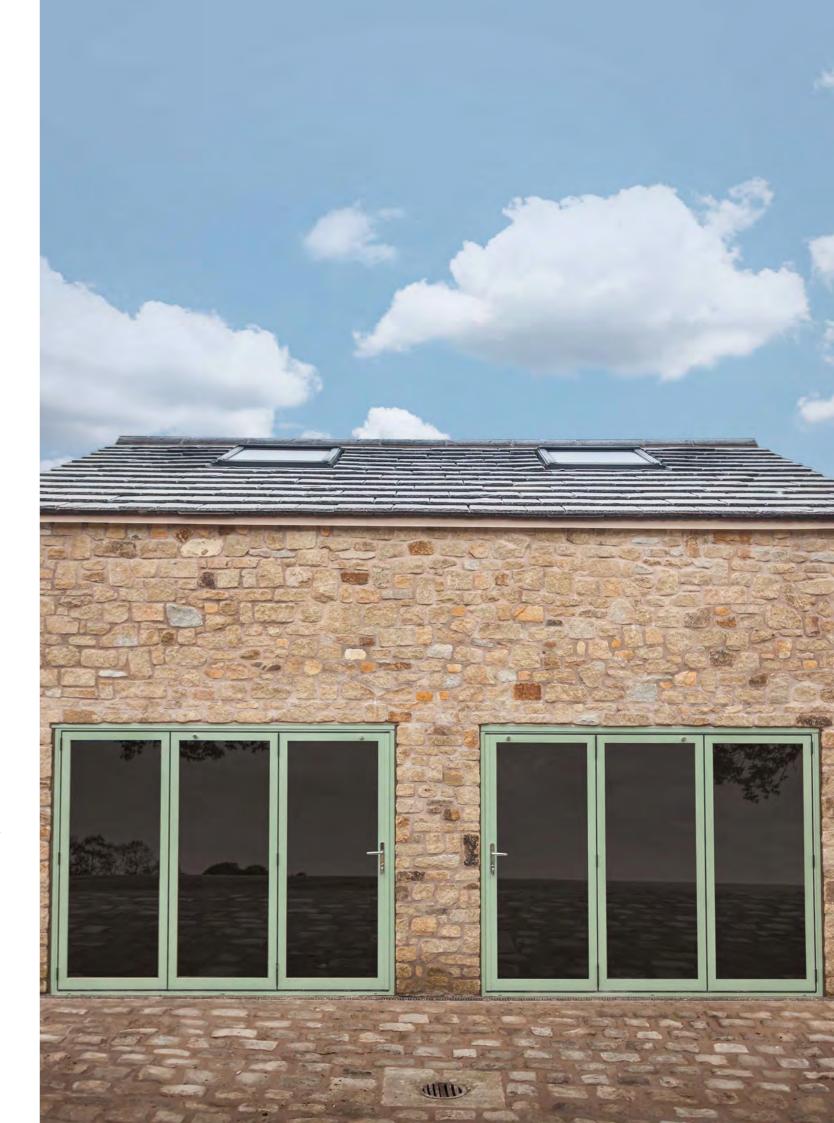

\*Subject to specific site conditions and wind loads.

A bi-folding door designed around you – Bring light and a sense of space to your home.

Door shown: The Ultimate Evolution in Anthracite Grey.

# Connecting your home and garden. A seamless Connection.

The Ultimate Evolution provides a seamless connection between your home's indoor and outdoor spaces.

Think lazy summer days and drinks with friends, doors folded neatly to one side, extending the reach of your home to the world beyond.

And for the days when British summer falls short of expectation, the Ultimate Evolution also delivers on practicality, with a choice of open in or open out traffic doors and low threshold option, providing the perfect connection to your garden, all year-round and whatever the weather!