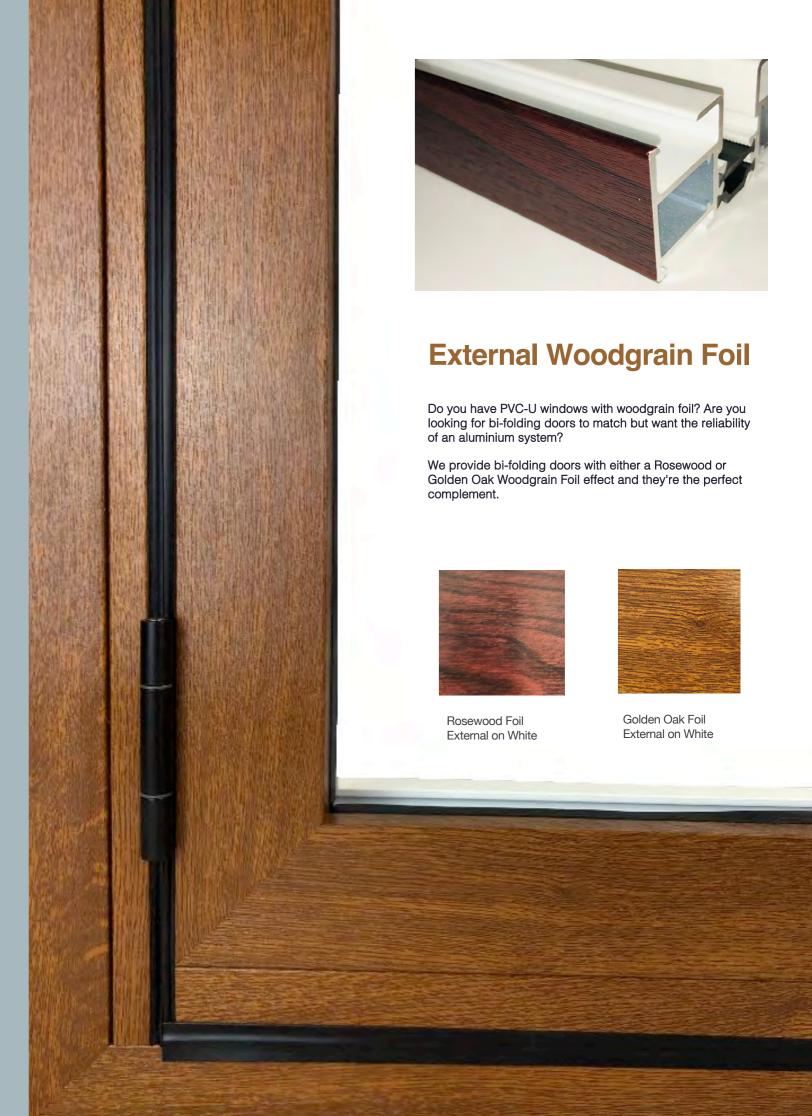

openings of up to 8400mm\*

\*Subject to specific site conditions and wind loads.





A bi-folding door designed around you – Bring light and a sense of space to your home.

Door shown: The Ultimate Evolution in Anthracite Grey.

## **Standard Colours:**







Anthracite Grey

Anthracite Grey on White







Shootbolt handles with escutcheon pictured



## Colour:

# Let your imagination run wild.

With over 200 RAL colours to choose from, plus dual colour options, the Ultimate Evolution door is available in almost any colour combination imaginable on special order.

This means that we can colour-match existing doors and windows so that your new bi-folding doors blend seamlessly with your existing colour scheme.

Alternatively, you can go big and bold with a stand-out statement finish.





# Connecting your home and garden. A seamless Connection.

The Ultimate Evolution provides a seamless connection between your home's indoor and outdoor spaces.

Think lazy summer days and drinks with friends, doors folded neatly to one side, extending the reach of your home to the world beyond.

And for the days when British summer falls short of expectation, the Ultimate Evolution also delivers on practicality, with a choice of open in or open out traffic doors and low threshold option, providing the perfect connection to your garden, all year-round and whatever the weather!



#### **Externally Viewed**

Reverse configurations also available, eg. 3-3-0 and 3-0-3







# The technical low down. A bi-folding door designed to perform.

- Internal & External Master Door Handle Position