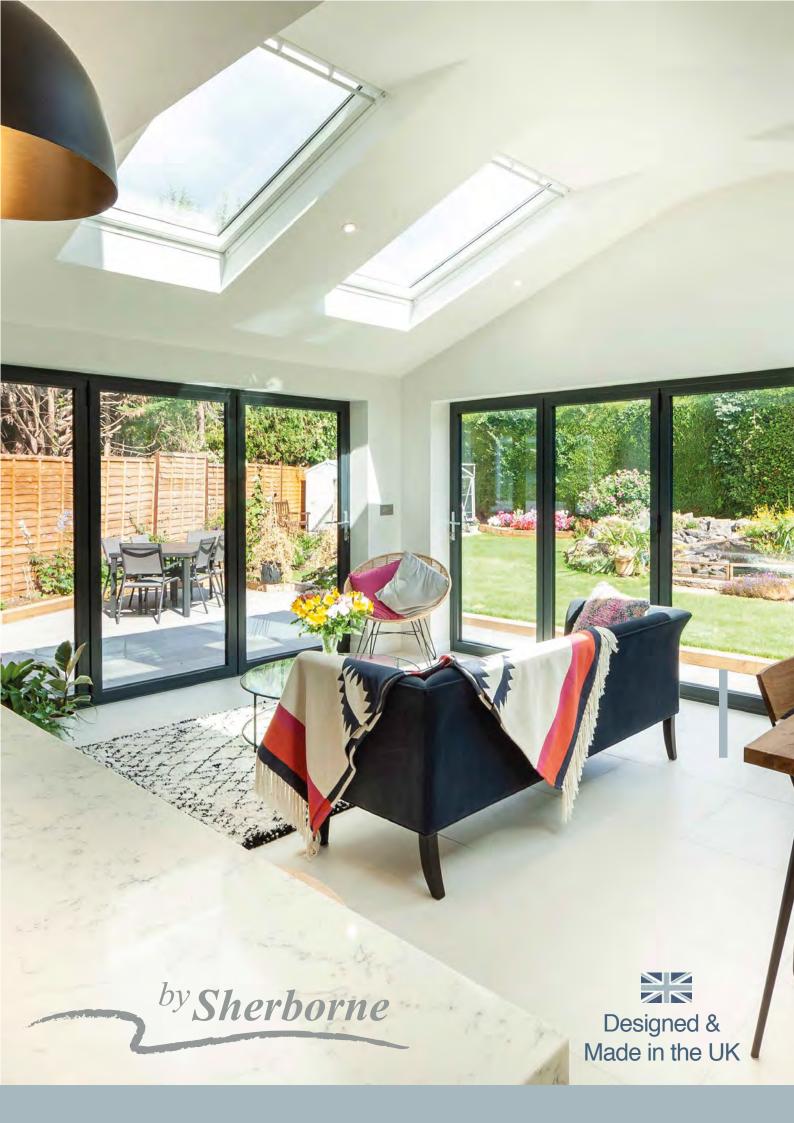

# Designed and manufactured in the UK. Made to last.

The Ultimate Evolution aluminium bi-folding door is different and that's by design.

It offers incredible flexibility. Defined by contemporary and ultra-slim aluminium sightlines, the Ultimate Evolution will span the largest openings, combining core structural integrity, advanced thermal performance and weather sealing.

Available in a wide choice of configurations and colours. We can also work with you to design a door to complement the individual character of your property and how you use it.

But that's not what makes the Ultimate Evolution unique.

It's different because it's built from the ground up and around its hardware, something that guarantees through life performance and effortless operation.

Find out why the Ultimate Evolution is the perfect choice for your next home improvement.

# Connecting your home and garden. A seamless Connection.

The Ultimate Evolution provides a seamless connection between your home's indoor and outdoor spaces.

Think lazy summer days and drinks with friends, doors folded neatly to one side, extending the reach of your home to the world beyond.

And for the days when British summer falls short of expectation, the Ultimate Evolution also delivers on practicality, with a choice of open in or open out traffic doors and low threshold option, providing the perfect connection to your garden, all year-round and whatever the weather!