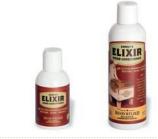

- · Available in 4- and 16-ounce squeeze bottles
- · All-natural, food-safe
- · Anti-microbial formula
- · Recommended for oiled boards and blocks
- · Fresh rosemary lemon scent
- · Easy-to-use cloth application
- · National Sanitation Foundation (NSF®) Certified

Available in 4- and 16-ounce sizes

#### Sizes

4- and 16-ounce squeeze bottles