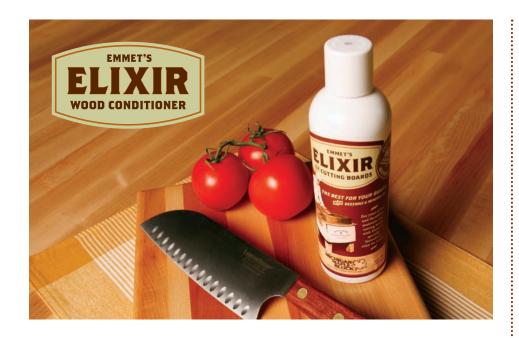

## **Product Description**

Emmet's Elixir is an all-natural, anti-microbial formulation of beeswax and food-safe mineral oil. This easy-to-use, cream-based conditioner provides a protective sealant and restorative luster to wood cutting surfaces including cutting boards, blocks, sandwich boards, counter tops and wood cooking utensils. Apply regularly to ensure a lifetime of performance.

- · Available in 4- and 16-ounce squeeze bottles
- · All-natural, food-safe
- · Anti-microbial formula
- · Recommended for oiled boards and blocks
- · Fresh rosemary lemon scent
- · Easy-to-use cloth application
- · National Sanitation Foundation (NSF®) Certified

#### Sizes

4- and 16-ounce squeeze bottles