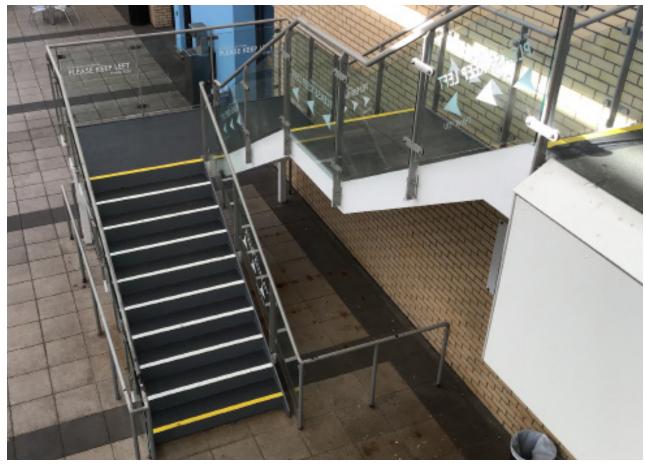

# Weatherproofing Advisors were chosen to refurbish the old existing delaminated staircase.

This metal staircase is located in a semi external courtyard, therefore constantly subjected to the elements. Treads, risers, landings and all other components of the staircase had been previously areas, risers and upstands, all back to bear treated with an unknown coating system which was failing dramatically.

There were signs of corrosion which appeared throughout, extending to the underside of the staircase itself. Splits and cracks to the trafficked areas meant water was getting beneath the existing system, causing blisters and adding further to the issues. Another major concern was was then installed to the staircase. The new the lack of anti-slip surface area present.

The works were carried out during the School closure in February where no access / egress was lasting system. required and therefore controlling the safety on site.

The preparatory works required for the project entailed the full removal of all the existing coatings, from stair treads to upper landing metal. This was carried out by both manual and mechanical means.

After the extensive prepping, priming and surface filling had been completed, the next stage was to waterproof the project.

The Triflex TSS (R) Stair Coat Reinforced System, waterproofing solution, which is designed for high intensity environments, provides a fully bonded, seamless, vapour permeable, long

top left: view of existing stair treads

middle left: view of completed coating to the existing stair treads

**bottom left**: overview of the complete delaminated staircase

main image: overview of completed works

**bottom right**: further view of

completed works