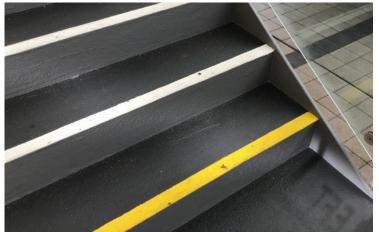

top left: view of existing stair treads

middle left: view of completed coating to the existing stair treads

**bottom left**: overview of the complete delaminated staircase

main image: overview of completed works