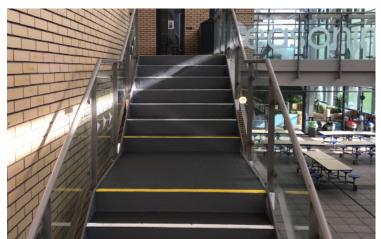

top left: view of existing stair treads

middle left: view of completed coating to the existing stair treads

**bottom left**: overview of the complete delaminated staircase

main image: overview of completed works