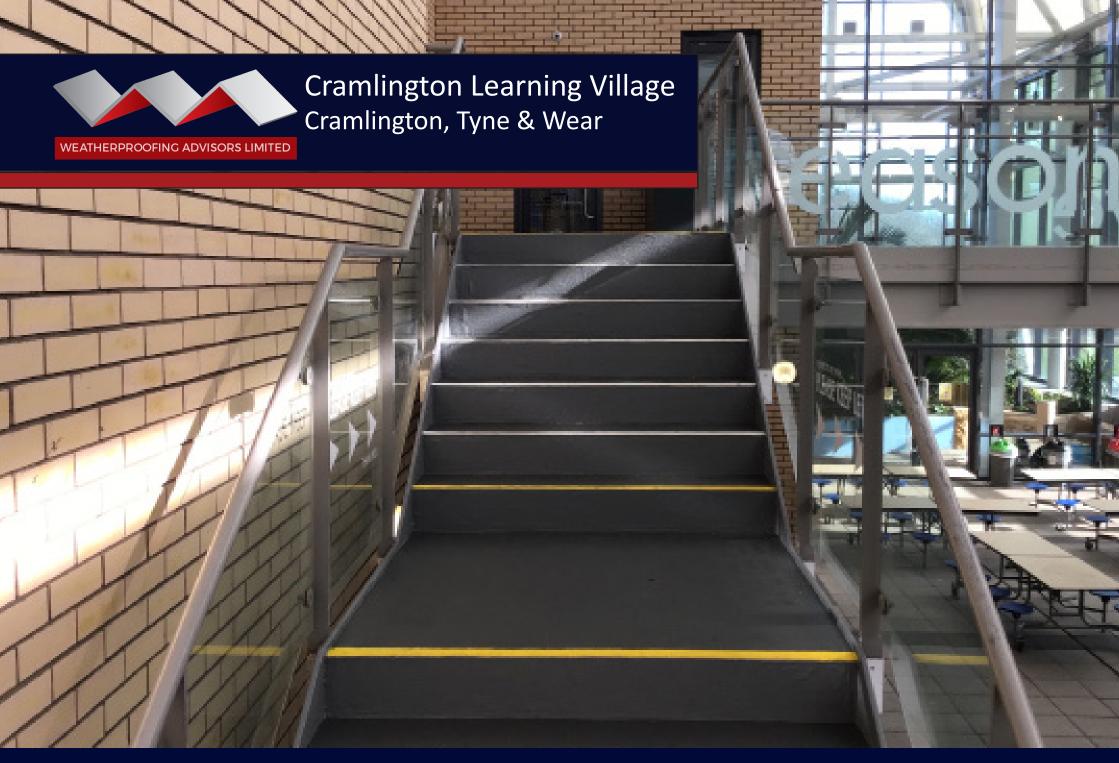

top left: view of existing stair treads

middle left: view of completed coating to the existing stair treads

**bottom left**: overview of the complete delaminated staircase

main image: overview of completed works

**bottom right**: further view of

completed works