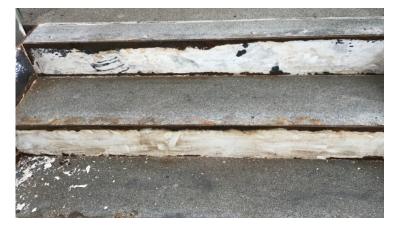

top left: view of existing stair treads

middle left: view of completed coating to the existing stair treads

**bottom left**: overview of the complete delaminated staircase

main image: overview of completed works