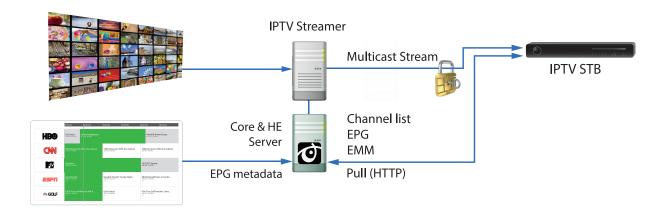

## **IPTV Solution**

CryptoGuard's IPTV solution with superb scaling capability makes it affordable and fast to deploy a high-quality IPTV solution for any size operator. CryptoGuard provides a Core & Headend server with Conditional Access (CAS), Subscriber management (SMS) and EPG. The solution offers a wide selection of set top boxes, from pure zapper boxes to more advanced boxes supporting also Android and OTT services. With Android boxes it is possible to also add Apps like Netflix and YouTube, offering movies, music etc. In this case the Pay TV operator only provides the linear channels protected by CryptoGuard CAS but the consumer experiences a rich service.

The Channel list, EPG and EMMs for decryption can either be pulled from an URL address by the STBs or sent to the STBs in a separate Multicast Stream from the IPTV Streamer. This way of providing the streams is more affordable and scales better than systems where a middleware server from a third-party provider is used.