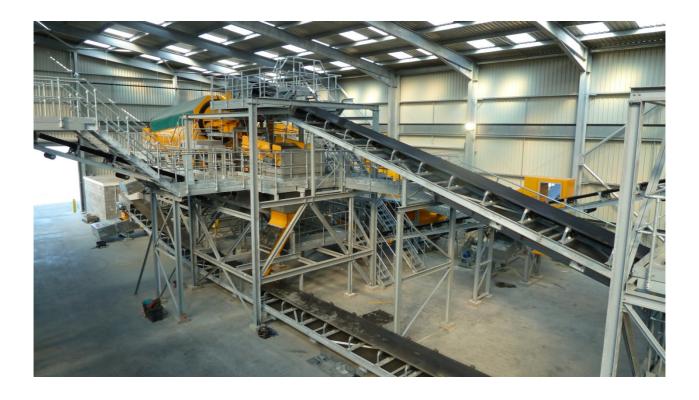

## **ASH SEPARATION SYSTEM for BALLAST PHOENIX at TILBURY, UNITED KINGDOM**

## **Ash Separation System including:**

- 1 Chrizzy feeder
- 2 Conveyor belts 400 width
- 3 Conveyor belts 650 width
- 6 Conveyor belts 800 width
- 5 Conveyor belts 1000 width
- 3 Conveyor belts 1400 width
- 1 Screen Mogensen screen
- 1 Trommel 4/2000
- · 2 Eddy current systems with vibratory feeder
- 2 Air separation system
- 2 Permanent overband magnet
- 1 Chrusher
- 1 Total construction incl, stairs and walkways
- Output 100ton/hour
- Delivery, installation, commissioning, training