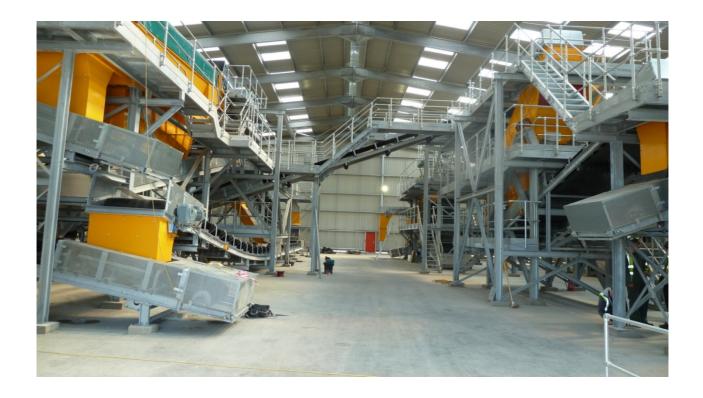

## **ASH SEPARATION SYSTEM for BALLAST PHOENIX at TILBURY, UNITED KINGDOM**

## **Ash Separation System including:**

- 1 Chrizzy feeder
- 2 Conveyor belts 400 width
- 3 Conveyor belts 650 width
- 6 Conveyor belts 800 width
- 5 Conveyor belts 1000 width
- 3 Conveyor belts 1400 width
- 1 Screen Mogensen screen
- 1 Trommel 4/2000
- · 2 Eddy current systems with vibratory feeder
- 2 Air separation system
- 2 Permanent overband magnet
- 1 Chrusher
- 1 Total construction incl, stairs and walkways
- Output 100ton/hour
- Delivery, installation, commissioning, training