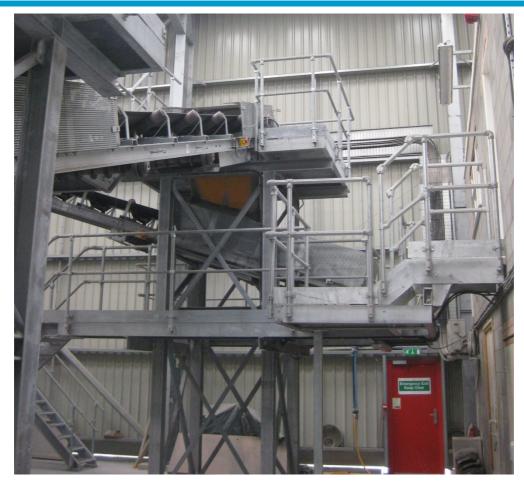

## **Ash Separation System including:**

- 1 Chrizzy feeder
- 2 Conveyor belts 400 width
- 3 Conveyor belts 650 width
- 6 Conveyor belts 800 width
- 5 Conveyor belts 1000 width
- 3 Conveyor belts 1400 width
- 1 Screen Mogensen screen
- 1 Trommel 4/2000
- · 2 Eddy current systems with vibratory feeder
- 2 Air separation system
- 2 Permanent overband magnet
- 1 Chrusher
- 1 Total construction incl, stairs and walkways
- Output 100ton/hour
- Delivery, installation, commissioning, training