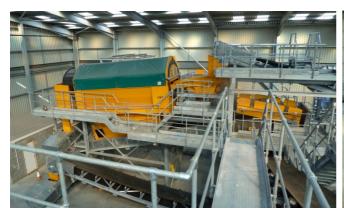

## **ASH SEPARATION SYSTEM for BALLAST PHOENIX at TILBURY, UNITED KINGDOM**

## **Ash Separation System including:**

- 1 Chrizzy feeder
- 2 Conveyor belts 400 width
- 3 Conveyor belts 650 width
- 6 Conveyor belts 800 width
- 5 Conveyor belts 1000 width
- 3 Conveyor belts 1400 width
- 1 Screen Mogensen screen
- 1 Trommel 4/2000
- · 2 Eddy current systems with vibratory feeder
- 2 Air separation system
- 2 Permanent overband magnet
- 1 Chrusher
- 1 Total construction incl, stairs and walkways
- Output 100ton/hour
- Delivery, installation, commissioning, training