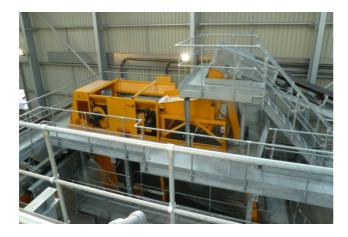

## **Ash Separation System including:**

- 1 Chrizzy feeder
- 2 Conveyor belts 400 width
- 3 Conveyor belts 650 width
- 6 Conveyor belts 800 width
- 5 Conveyor belts 1000 width
- 3 Conveyor belts 1400 width
- 1 Screen Mogensen screen
- 1 Trommel 4/2000
- · 2 Eddy current systems with vibratory feeder
- 2 Air separation system
- 2 Permanent overband magnet
- 1 Chrusher
- 1 Total construction incl, stairs and walkways
- Output 100ton/hour
- Delivery, installation, commissioning, training