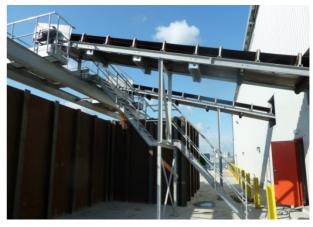

## **Ash Separation System including:**

- 1 Chrizzy feeder
- 2 Conveyor belts 400 width
- 3 Conveyor belts 650 width
- 6 Conveyor belts 800 width
- 5 Conveyor belts 1000 width
- 3 Conveyor belts 1400 width
- 1 Screen Mogensen screen
- 1 Trommel 4/2000
- · 2 Eddy current systems with vibratory feeder
- 2 Air separation system
- 2 Permanent overband magnet
- 1 Chrusher
- 1 Total construction incl, stairs and walkways
- Output 100ton/hour
- Delivery, installation, commissioning, training