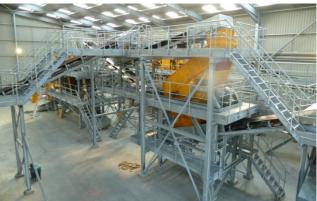

## **ASH SEPARATION SYSTEM for BALLAST PHOENIX at TILBURY, UNITED KINGDOM**

## **Ash Separation System including:**

- 1 Chrizzy feeder
- 2 Conveyor belts 400 width
- 3 Conveyor belts 650 width
- 6 Conveyor belts 800 width
- 5 Conveyor belts 1000 width
- 3 Conveyor belts 1400 width
- 1 Screen Mogensen screen
- 1 Trommel 4/2000
- · 2 Eddy current systems with vibratory feeder
- 2 Air separation system
- 2 Permanent overband magnet
- 1 Chrusher
- 1 Total construction incl, stairs and walkways
- Output 100ton/hour
- Delivery, installation, commissioning, training