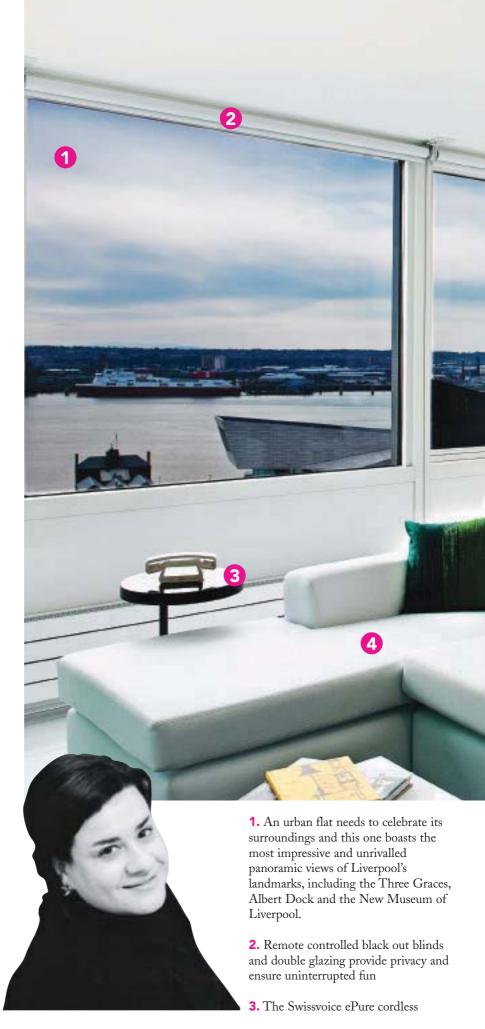

## b.The D18 picture

Actress Kim Cattrall
called Grosvenor's One
Park West home when
she performed in
Liverpool. But Kate
Kingston, from interiors
company Kingston
Shaw, says this lounge,
elsewhere in the chic
development was
designed with men in
mind

telephone combines a neo-retro design with a unique low radiation eco mode, providing maximum user comfort.

- **4.** The extra deep white sofa with chaise was designed by Kingston Shaw. The super-lux faux leather fabric is perfect for repelling the occasional wine spillage!
- **5.** If gadgets are your thing, this room has the country's first La Boite laptop desk. With a focus on electronic