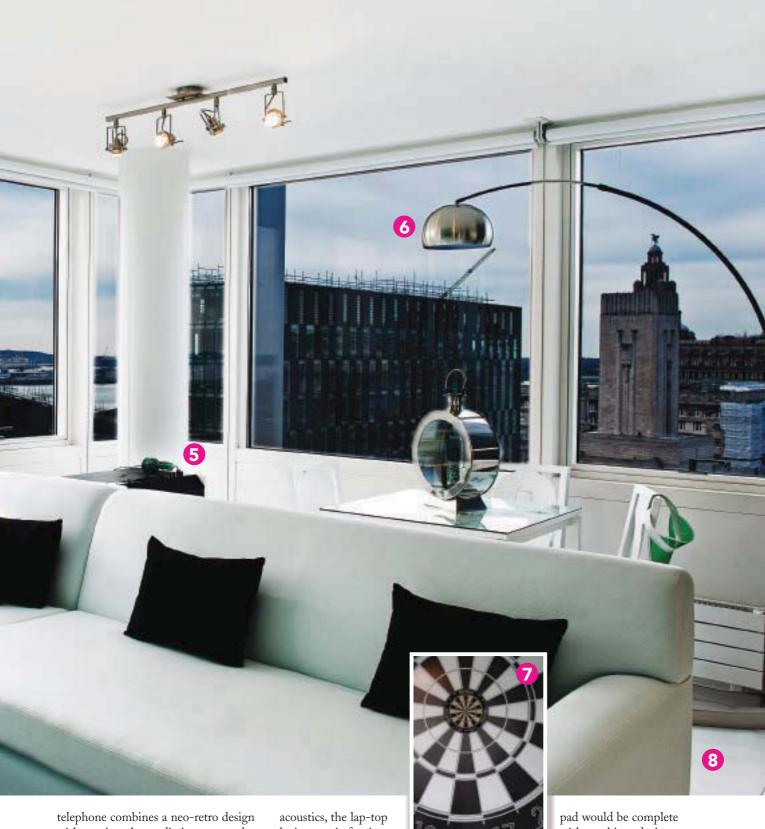

telephone combines a neo-retro design with a unique low radiation eco mode, providing maximum user comfort.

- **4.** The extra deep white sofa with chaise was designed by Kingston Shaw. The super-lux faux leather fabric is perfect for repelling the occasional wine spillage!
- **5.** If gadgets are your thing, this room has the country's first La Boite laptop desk. With a focus on electronic

acoustics, the lap-top loving music furniture features seven drivers, a down-firing

subwoofer and a stereo pair at the rear. The latter is intended to bounce sound off the wall and neatly into your ear canal. The unit comes complete with brand new iPad 2.

**6.** The floor lamp is a modern take on the classic chrome Arco lamp, designed in 1965 by Achille Castiglioni. No lad's

without this enduring example of Italian design.

- **7.** The dart board and surrounding wall design create a sporting atmosphere and provide a perfect setting for guest entertainment
- **8.** Sharp and crisp white high gloss floors help keep the room light and bright as well as offer a contemporary feel.