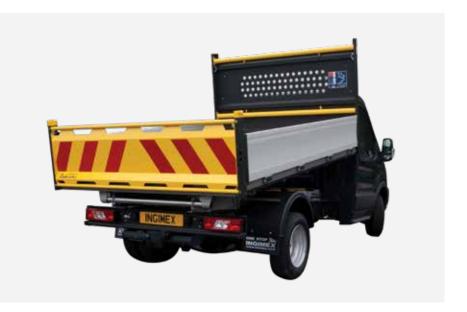

## Ford Transit Tipper

Suitable for both carrying and tipping loads, the Ingimex tipper is a lightweight, high strength body with a market leading payload and designed to EN12642 XL & EN12640.

Designed and tested to the latest European standards, fitted with an array of features as standard, and easily adapted to allow for the addition of optional modifications; the Ingimex tipper is the perfect partner for your Ford Transit chassis.