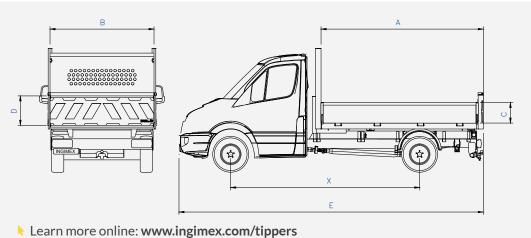

| Cab Style                  | Single  | Double |
|----------------------------|---------|--------|
| Frame length               | L2      | L3     |
| Rear Wheel                 | DRW/SRW |        |
| (X) Wheelbase (mm)         | 3504    | 3954   |
| (A) Internal Length (mm)   | 3119    | 2669   |
| (B) Internal Width (mm)    | 2114    | 2114   |
| (B) External Width (mm)    | 2175    | 2175   |
| (C) Sideboard Height (mm)  | 400     | 400    |
| (D) Tail-board Height (mm) | 600     | 600    |
| (E) Overall Length (mm)    | 5828    | 6145   |
| Body Weight (kg)           | 510     | 524    |