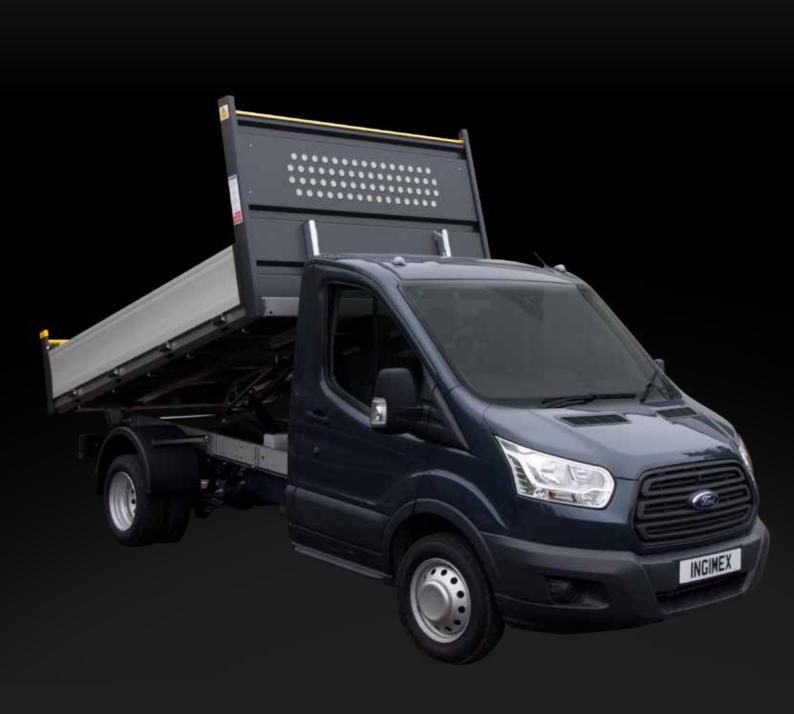

## Ford Transit Tipper

Suitable for both carrying and tipping loads, the Ingimex tipper is a lightweight, high strength body with a market leading payload and designed to EN12642 XL & EN12640.

Designed and tested to the latest European standards, fitted with an array of features as standard, and easily adapted to allow for the addition of optional modifications; the Ingimex tipper is the perfect partner for your Ford Transit chassis.