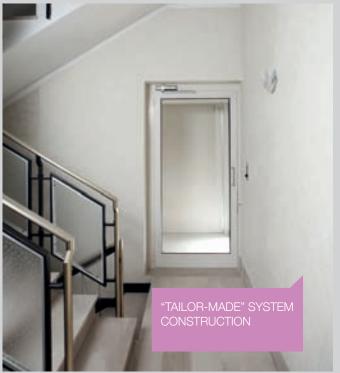

## VERSATILE, SAFE AND WITH LOW ENERGY CONSUMPTION, IT FITS PERFECTLY INTO EVERY TYPE OF CONTEXT

SIRIO is a vertical passenger platform lift, ideal for providing unrestricted access within homes built on more than one floor. SIRIO can be installed either on a supporting wall, by means of special wall-mounted supports, or using the "self-supporting" version, allowing the unit to be installed anywhere in the home. SIRIO's compact size makes it ideal for installation in particularly narrow stainwells. SIRIO is designed and built on a genuine "tailor-made" principle, exploiting every millimetre of space available. Comfortable and very quiet, SIRIO adds to your home's value and prestige. With maximum travel of 19.5 metres, SIRIO is able to serve up to 6 floors in absolute safety