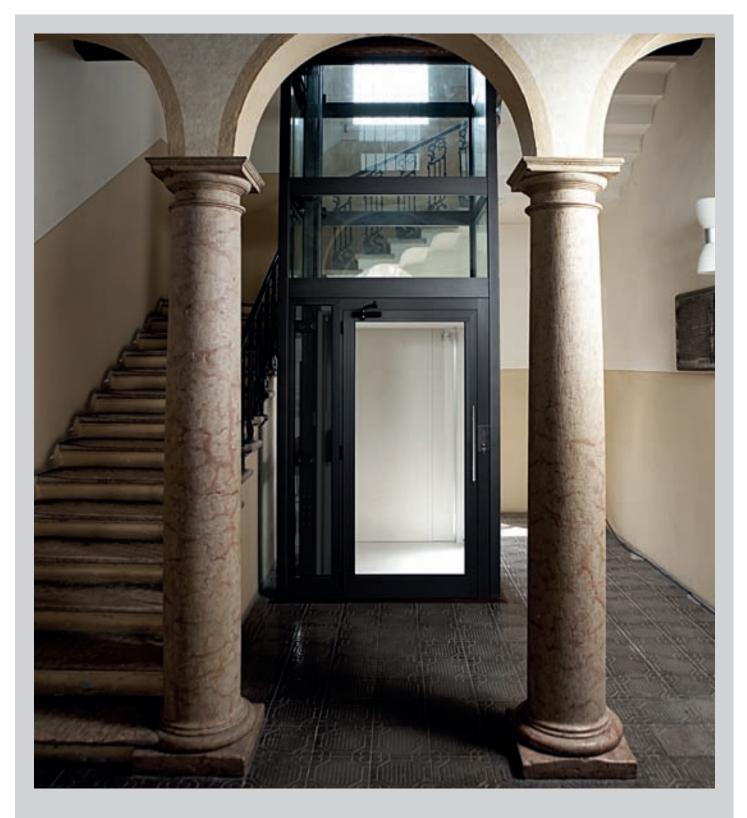

## VERSATILE, SAFE AND WITH LOW ENERGY CONSUMPTION, IT FITS PERFECTLY INTO EVERY TYPE OF CONTEXT

SIRIO is a vertical passenger platform lift, ideal for providing unrestricted access within homes built on more than one floor. SIRIO can be installed either on a supporting wall, by means of special wall-mounted supports, or using the "self-supporting" version, allowing the unit to be installed anywhere in the home. SIRIO's compact size makes it ideal for installation in particularly narrow stainwells. SIRIO is designed and built on a genuine "tailor-made" principle, exploiting every millimetre of space available. Comfortable and very quiet, SIRIO adds to your home's value and prestige. With maximum travel of 19.5 metres, SIRIO is able to serve up to 6 floors in absolute safety

and without interfering with the architecture of its installation area. SIRIO's electricity consumption is impressively low, similar to that of an ordinary household appliance. Special care is taken over details and finishing, which combine with the vast range of optional and colours available to allow the lift to be personalised to the customer's specific taste and requirements. SIRIO can be installed on the inside or outside of buildings, and always offers the best service with any weather conditions. In the event of outdoor installation with direct access to the building, SIRIO can be equipped with special thermal barrier aluminium doors that ensure perfect draught-proof insulation.