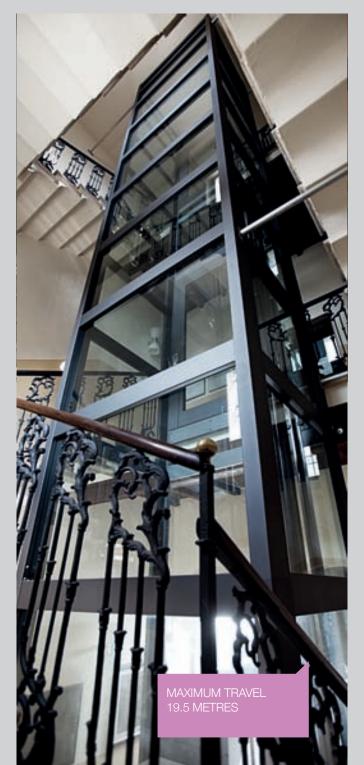

## VERSATILE, SAFE AND WITH LOW ENERGY CONSUMPTION, IT FITS PERFECTLY INTO EVERY TYPE OF CONTEXT

SIRIO is a vertical passenger platform lift, ideal for providing unrestricted access within homes built on more than one floor. SIRIO can be installed either on a supporting wall, by means of special wall-mounted supports, or using the "self-supporting" version, allowing the unit to be installed anywhere in the home. SIRIO's compact size makes it ideal for installation in particularly narrow stainwells. SIRIO is designed and built on a genuine "tailor-made" principle, exploiting every millimetre of space available. Comfortable and very quiet, SIRIO adds to your home's value and prestige. With maximum travel of 19.5 metres, SIRIO is able to serve up to 6 floors in absolute safety

Maximum load capacity min 315 kg - max 500 kg (nominal load capacity 250 kg/m²)

Maximum travel 19,5 Mt Stops 6 max

Controls

Speed 0,15 m/s max.

Headroom 2200 mm (wall shaft)

2350 mm (self-supporting shaft)