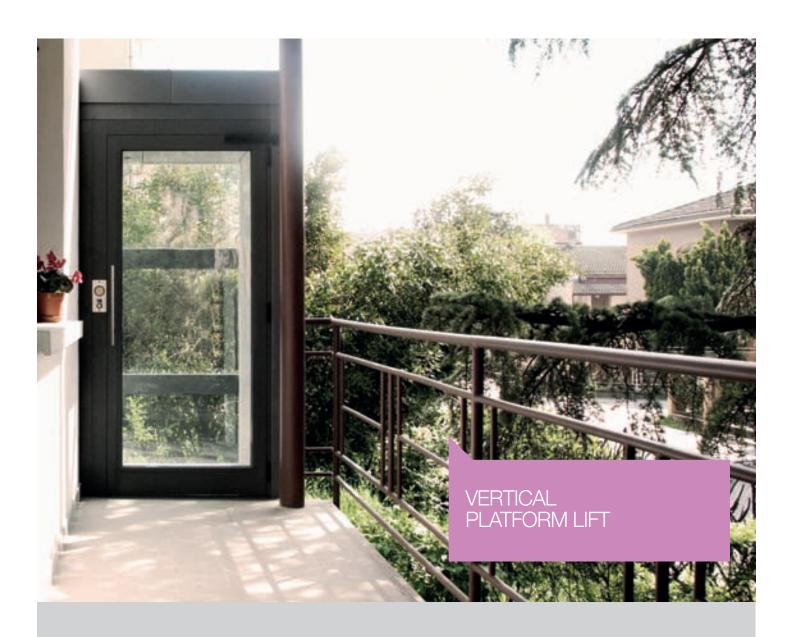

## VERSATILE, SAFE AND WITH LOW ENERGY CONSUMPTION, IT FITS PERFECTLY INTO EVERY TYPE OF CONTEXT

SIRIO is a vertical passenger platform lift, ideal for providing unrestricted access within homes built on more than one floor. SIRIO can be installed either on a supporting wall, by means of special wall-mounted supports, or using the "self-supporting" version, allowing the unit to be installed anywhere in the home. SIRIO's compact size makes it ideal for installation in particularly narrow stainwells. SIRIO is designed and built on a genuine "tailor-made" principle, exploiting every millimetre of space available. Comfortable and very quiet, SIRIO adds to your home's value and prestige. With maximum travel of 19.5 metres, SIRIO is able to serve up to 6 floors in absolute safety

and without interfering with the architecture of its installation area. SIRIO's electricity consumption is impressively low, similar to that of an ordinary household appliance. Special care is taken over details and finishing, which combine with the vast range of optional and colours available to allow the lift to be personalised to the customer's specific taste and requirements. SIRIO can be installed on the inside or outside of buildings, and always offers the best service with any weather conditions. In the event of outdoor installation with direct access to the building, SIRIO can be equipped with special thermal barrier aluminium doors that ensure perfect draught-proof insulation.