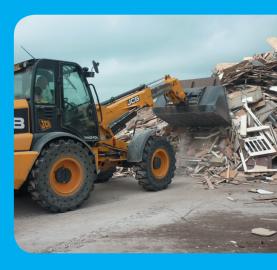

Materials handling is provided by a JCB TM310 Telemaster which is now fitted with SG Revolution Super Cushion Solid Tyres to the front and rear. The 1300-24 SG SE tyres provide a puncture free solution to working on site where typical hazards include nails, wood splinters and metal shards; all problematic for normal pneumatic tyres. Julian Tolley is Company Secretary of Tawmix and is delighted at the solution the SG tyres provide for his business;