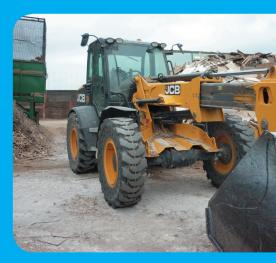

Materials handling is provided by a JCB TM310 Telemaster which is now fitted with SG Revolution Super Cushion Solid Tyres to the front and rear. The 1300-24 SG SE tyres provide a puncture free solution to working on site where typical hazards include nails, wood splinters and metal shards; all problematic for normal pneumatic tyres. Julian Tolley is Company Secretary of Tawmix and is delighted at the solution the SG tyres provide for his business;