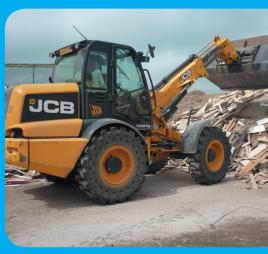

Materials handling is provided by a JCB TM310 Telemaster which is now fitted with SG Revolution Super Cushion Solid Tyres to the front and rear. The 1300-24 SG SE tyres provide a puncture free solution to working on site where typical hazards include nails, wood splinters and metal shards; all problematic for normal pneumatic tyres. Julian Tolley is Company Secretary of Tawmix and is delighted at the solution the SG tyres provide for his business;